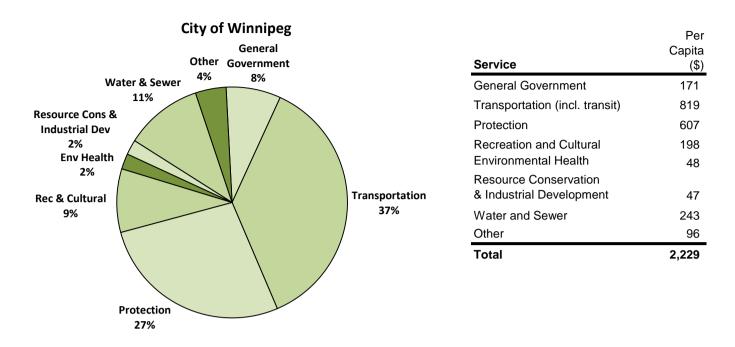

## 2016 CONSOLIDATED MUNICIPAL EXPENDITURES BY MAJOR SERVICE

(Includes Expenditures by the Municipality and its Owned or Controlled Organizations)

| Service                                       | Per<br>Capita<br>(\$) |
|-----------------------------------------------|-----------------------|
| General Government                            | 326                   |
| Transportation                                | 670                   |
| Protection                                    | 168                   |
| Recreation and Cultural                       | 244                   |
| Environmental Health<br>Resource Conservation | 108                   |
| & Industrial Development                      | 74                    |
| Water and Sewer                               | 278                   |
| Other                                         | 82                    |
| Total                                         | 1,950                 |