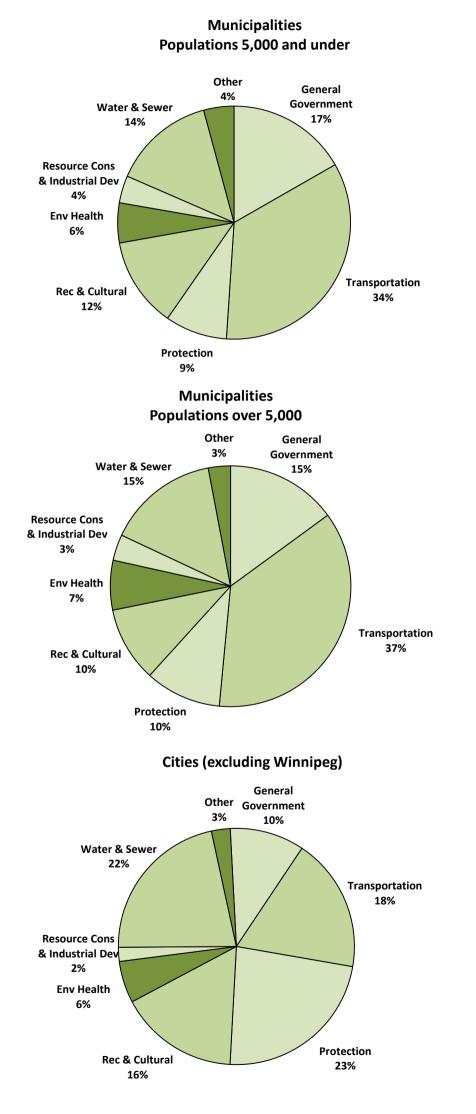

| Service                                       | Per<br>Capita<br>(\$) |
|-----------------------------------------------|-----------------------|
| General Government                            | 170                   |
| Transportation                                | 414                   |
| Protection                                    | 116                   |
| Recreation and Cultural                       | 114                   |
| Environmental Health<br>Resource Conservation | 76                    |
| & Industrial Development                      | 40                    |
| Water and Sewer                               | 171                   |
| Other                                         | 34                    |
| Total                                         | 1,135                 |

| Service                  | Per<br>Capita<br>(\$) |
|--------------------------|-----------------------|
| General Government       | 205                   |
| Transportation           | 368                   |
| Protection               | 463                   |
| Recreation and Cultural  | 328                   |
| Environmental Health     | 115                   |
| Resource Conservation    |                       |
| & Industrial Development | 39                    |
| Water and Sewer          | 435                   |
| Other                    | 51                    |
| Total                    | 2,004                 |