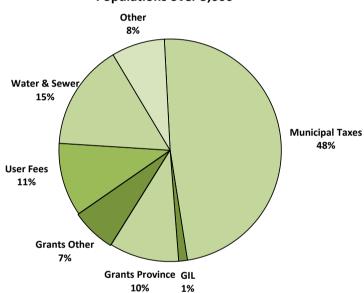

### Municipalities Populations over 5,000

|                              | Per<br>Capita |
|------------------------------|---------------|
| Source                       | (\$)          |
| Municipal Taxes              | 727           |
| Grant in Lieu of Taxes       | 19            |
| Grants Province              | 152           |
| Grants Other                 | 97            |
| User Fees                    | 160           |
| Water & Sewer                | 232           |
| Other (incl. business taxes) | 116           |
| Total                        | 1,503         |