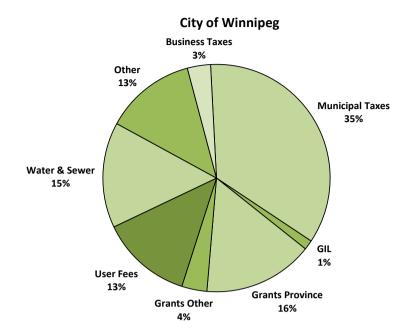

# 2016 CONSOLIDATED MUNICIPAL REVENUE BY MAJOR SOURCE

(Includes Revenues of the Municipality and its Owned or Controlled Organizations)

| Source                 | Per<br>Capita<br>(\$) |
|------------------------|-----------------------|
| Municipal Taxes        | 865                   |
| Grant in Lieu of Taxes | 34                    |
| Grants Province        | 385                   |
| Grants Other           | 88                    |
| User Fees              | 320                   |
| Water & Sewer          | 369                   |
| Other                  | 318                   |
| Business Taxes         | 81                    |
| Total                  | 2,460                 |