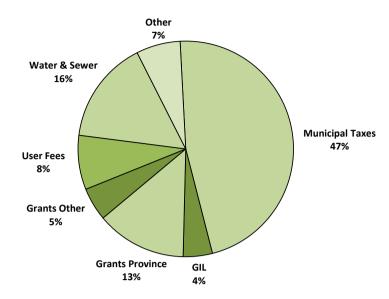

## Municipalities Populations 5,000 and under

| Source                       | Per<br>Capita<br>(\$) |
|------------------------------|-----------------------|
| Municipal Taxes              | 1,115                 |
| Grant in Lieu of Taxes       | 104                   |
| Grants Province              | 322                   |
| Grants Other                 | 118                   |
| User Fees                    | 194                   |
| Water & Sewer                | 369                   |
| Other (incl. business taxes) | 157                   |
| Total                        | 2,379                 |