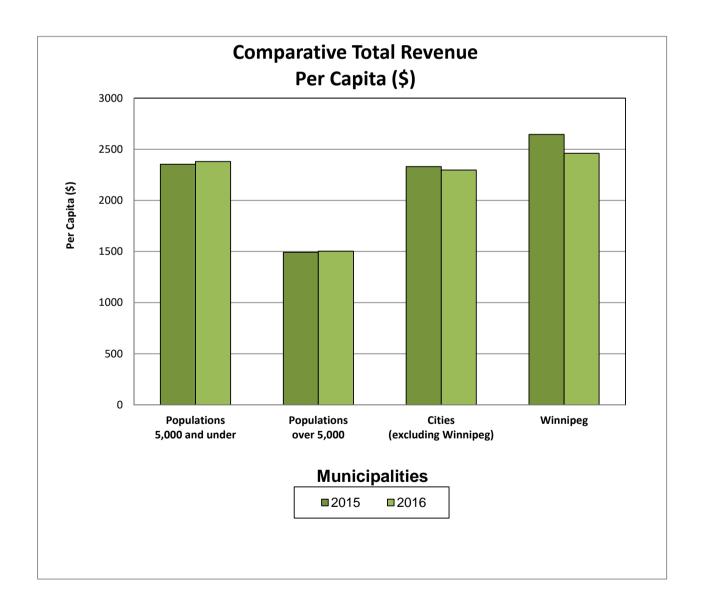

## Municipalities Populations 5,000 and under

| Source                       | Per<br>Capita<br>(\$) |
|------------------------------|-----------------------|
| Municipal Taxes              | 1,115                 |
| Grant in Lieu of Taxes       | 104                   |
| Grants Province              | 322                   |
| Grants Other                 | 118                   |
| User Fees                    | 194                   |
| Water & Sewer                | 369                   |
| Other (incl. business taxes) | 157                   |
| Total                        | 2,379                 |

### Municipalities Populations over 5,000

|                              | Per<br>Capita |
|------------------------------|---------------|
| Source                       | (\$)          |
| Municipal Taxes              | 727           |
| Grant in Lieu of Taxes       | 19            |
| Grants Province              | 152           |
| Grants Other                 | 97            |
| User Fees                    | 160           |
| Water & Sewer                | 232           |
| Other (incl. business taxes) | 116           |
| Total                        | 1,503         |

#### **Cities (excluding Winnipeg)**

|                              | Per<br>Capita |
|------------------------------|---------------|
| Source                       | (\$)          |
| Municipal Taxes              | 845           |
| Grant in Lieu of Taxes       | 111           |
| Grants Province              | 348           |
| Grants Other                 | 90            |
| User Fees                    | 320           |
| Water & Sewer                | 422           |
| Other (incl. business taxes) | 161           |
| Total                        | 2,297         |

# 2016 CONSOLIDATED MUNICIPAL REVENUE BY MAJOR SOURCE

(Includes Revenues of the Municipality and its Owned or Controlled Organizations)

| Source                 | Per<br>Capita<br>(\$) |
|------------------------|-----------------------|
| Municipal Taxes        | 865                   |
| Grant in Lieu of Taxes | 34                    |
| Grants Province        | 385                   |
| Grants Other           | 88                    |
| User Fees              | 320                   |
| Water & Sewer          | 369                   |
| Other                  | 318                   |
| Business Taxes         | 81                    |
| Total                  | 2,460                 |