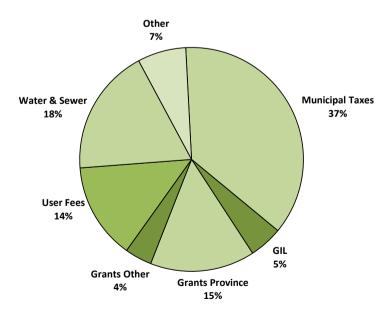

#### **Cities (excluding Winnipeg)**

|                              | Per<br>Capita |
|------------------------------|---------------|
| Source                       | (\$)          |
| Municipal Taxes              | 845           |
| Grant in Lieu of Taxes       | 111           |
| Grants Province              | 348           |
| Grants Other                 | 90            |
| User Fees                    | 320           |
| Water & Sewer                | 422           |
| Other (incl. business taxes) | 161           |
| Total                        | 2,297         |