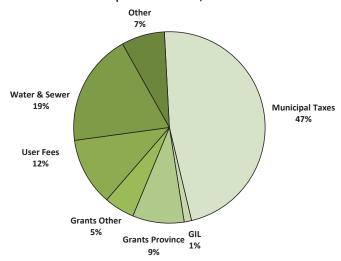

# Municipalities Populations over 5,000

| Source                       | Per<br>Capita<br>(\$) |
|------------------------------|-----------------------|
| Municipal Taxes              | 772                   |
| Grant in Lieu of Taxes       | 20                    |
| Grants Province              | 143                   |
| Grants Other                 | 84                    |
| User Fees                    | 188                   |
| Water & Sewer                | 312                   |
| Other (incl. business taxes) | 120                   |
| Total                        | 1,639                 |