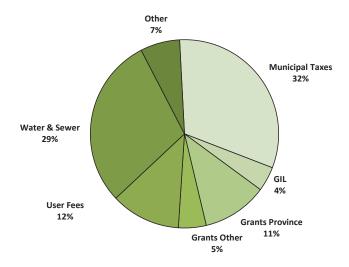

#### Cities (excluding Winnipeg)

| Source                       | Per<br>Capita<br>(\$) |
|------------------------------|-----------------------|
| Municipal Taxes              | 876                   |
| Grant in Lieu of Taxes       | 117                   |
| Grants Province              | 309                   |
| Grants Other                 | 132                   |
| User Fees                    | 331                   |
| Water & Sewer                | 812                   |
| Other (incl. business taxes) | 187                   |
| Total                        | 2 764                 |