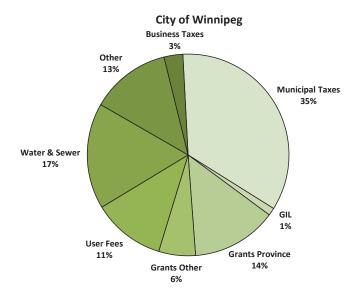

### 2018 CONSOLIDATED MUNICIPAL REVENUE BY MAJOR SOURCE

(Includes Revenues of the Municipality and its Owned or Controlled Organizations)

| Source                 | Per<br>Capita<br>(\$) |
|------------------------|-----------------------|
| Municipal Taxes        | 943                   |
| Grant in Lieu of Taxes | 33                    |
| Grants Province        | 372                   |
| Grants Other           | 160                   |
| User Fees              | 315                   |
| Water & Sewer          | 461                   |
| Other                  | 349                   |
| Business Taxes         | 82                    |
| Total                  | 2,715                 |