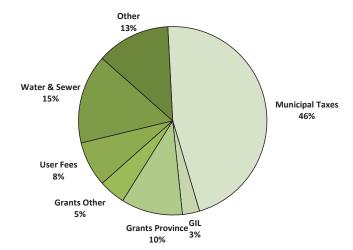

# Municipalities Populations 5,000 and under

| Source                       | Per<br>Capita<br>(\$) |
|------------------------------|-----------------------|
| Municipal Taxes              | 1,204                 |
| Grant in Lieu of Taxes       | 77                    |
| Grants Province              | 275                   |
| Grants Other                 | 119                   |
| User Fees                    | 202                   |
| Water & Sewer                | 398                   |
| Other (incl. business taxes) | 329                   |
| Total                        | 2,604                 |