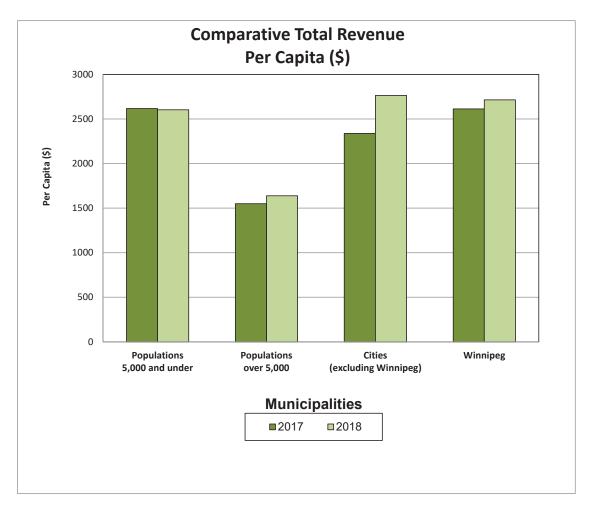

# Municipalities Populations 5,000 and under

| Source                       | Per<br>Capita<br>(\$) |
|------------------------------|-----------------------|
| Municipal Taxes              | 1,204                 |
| Grant in Lieu of Taxes       | 77                    |
| Grants Province              | 275                   |
| Grants Other                 | 119                   |
| User Fees                    | 202                   |
| Water & Sewer                | 398                   |
| Other (incl. business taxes) | 329                   |
| Total                        | 2,604                 |

# Municipalities Populations over 5,000

| Source                       | Per<br>Capita<br>(\$) |
|------------------------------|-----------------------|
| Municipal Taxes              | 772                   |
| Grant in Lieu of Taxes       | 20                    |
| Grants Province              | 143                   |
| Grants Other                 | 84                    |
| User Fees                    | 188                   |
| Water & Sewer                | 312                   |
| Other (incl. business taxes) | 120                   |
| Total                        | 1,639                 |

#### Cities (excluding Winnipeg)

| Source                       | Per<br>Capita<br>(\$) |
|------------------------------|-----------------------|
| Municipal Taxes              | 876                   |
| Grant in Lieu of Taxes       | 117                   |
| Grants Province              | 309                   |
| Grants Other                 | 132                   |
| User Fees                    | 331                   |
| Water & Sewer                | 812                   |
| Other (incl. business taxes) | 187                   |
| Total                        | 2 764                 |

### 2018 CONSOLIDATED MUNICIPAL REVENUE BY MAJOR SOURCE

(Includes Revenues of the Municipality and its Owned or Controlled Organizations)

| Source                 | Per<br>Capita<br>(\$) |
|------------------------|-----------------------|
| Municipal Taxes        | 943                   |
| Grant in Lieu of Taxes | 33                    |
| Grants Province        | 372                   |
| Grants Other           | 160                   |
| User Fees              | 315                   |
| Water & Sewer          | 461                   |
| Other                  | 349                   |
| Business Taxes         | 82                    |
| Total                  | 2,715                 |