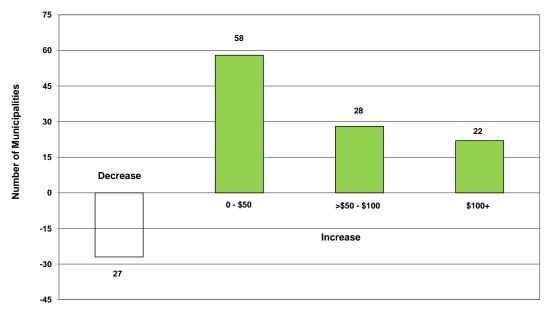

## Municipal Taxes - Per Capita Change 2015 to 2016

(Excludes the City of Winnipeg and the LGD of Mystery Lake)

Per Capita Change - 2015 to 2016

2016 municipal taxes increased by more than \$50 per resident in 50 or 37% of municipalities

· Of the 50 municipalities, 22 or 16% had increases in 2016 municipal taxes of more than \$100 per resident

Note: For information on the property taxes of a specific municipality, please contact the municipal office