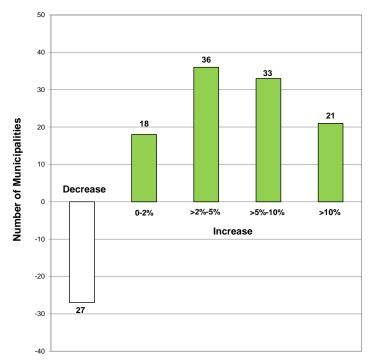

## **Percentage Change in Municipal Taxes**

**Number of Municipalities** 

(Excludes the City of Winnipeg and the LGD of Mystery Lake)

% Change in Municipal Tax Levy - 2015 to 2016

2016 Municipal Taxes increased in 108 of 135 or 80% of municipalities:

- 18 or 13% of municipalities had 2% or less Municipal Tax increases
- 69 or 51% of municipalities had Municipal Tax increases between 2% and 10%
- 21 or 16% of municipalities had Municipal Tax increases over 10%

27 or 20% of municipalities had Municipal Tax decreases

| Municipalities              | Total<br># | Decrease | Increase<br>0 - 2% | Increase<br>>2% - 5% | Increase<br>>5%-10% | Increase<br>10%+ |
|-----------------------------|------------|----------|--------------------|----------------------|---------------------|------------------|
| Populations 5,000 and under | 111        | 23       | 12                 | 29                   | 28                  | 19               |
| Populations over 5,000      | 15         | 3        | 3                  | 5                    | 3                   | 1                |
| Cities (excluding Winnipeg) | 9          | 1        | 3                  | 2                    | 2                   | 1                |
| Total                       | 135        | 27       | 18                 | 36                   | 33                  | 21               |
| % of Total                  | 100%       | 20%      | 13%                | 27%                  | 24%                 | 16%              |