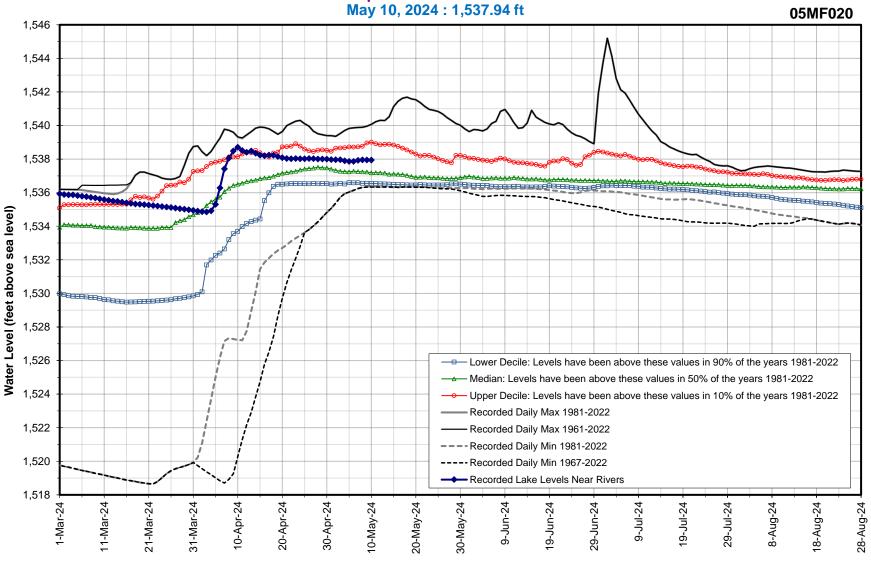

## **Hydrologic Forecast Centre - Manitoba Transportation and Infrastructure**

| Lake Wahtopanah Observed Water Level |                             |              |
|--------------------------------------|-----------------------------|--------------|
| Last Reading Date                    | Hydrometric Stations        | Level (feet) |
| 10-May-24                            | Lake Wahtopanah near Rivers | 1,537.94     |

## Hydrologic Forecast Centre - Manitoba Transportation and Infrastructure **Lake Wahtopanah Observed Water Levels**