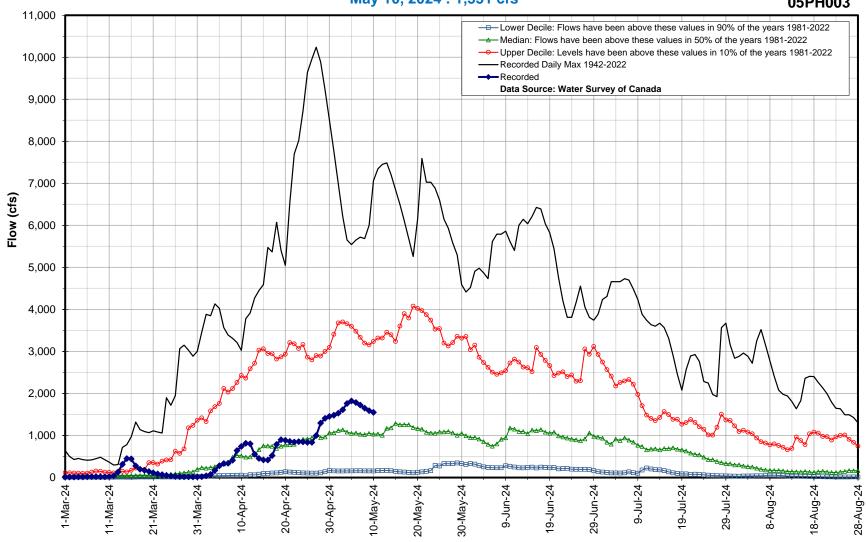

## **Hydrologic Forecast Centre - Manitoba Transportation and Infrastructure**

| Eastern Manitoba Flows |                                     |            |
|------------------------|-------------------------------------|------------|
| Last Reading Date      | Hydrometric Stations                | Flow (cfs) |
| 10-May-24              | Whitemouth River near Whitemouth    | 1,551      |
| 10-May-24              | Bloodvein River above Bloodvein Bay | 4,534      |

## Hydrologic Forecast Centre - Manitoba Transportation and Infrastructure Whitemouth River near Whitemouth

May 10, 2024: 1,551 cfs

05PH003