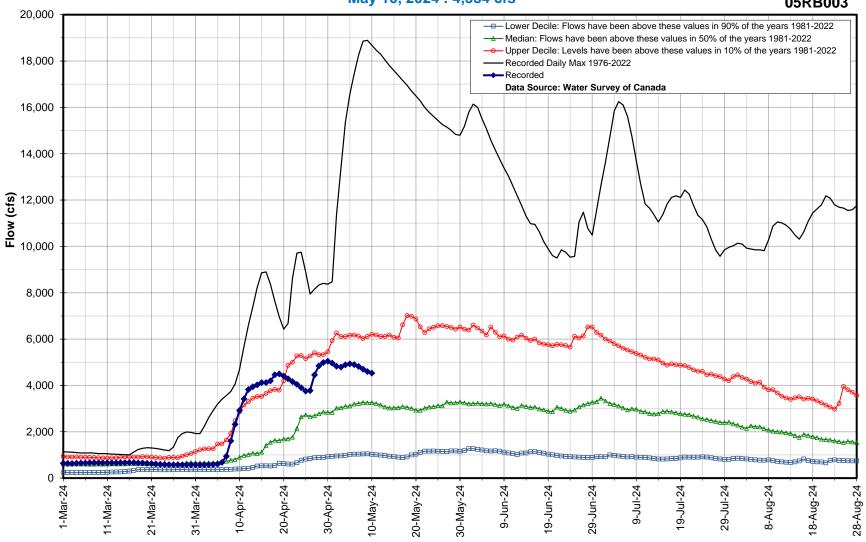

## **Hydrologic Forecast Centre - Manitoba Transportation and Infrastructure**

| Eastern Manitoba Flows |                                     |            |
|------------------------|-------------------------------------|------------|
| Last Reading Date      | Hydrometric Stations                | Flow (cfs) |
| 10-May-24              | Whitemouth River near Whitemouth    | 1,551      |
| 10-May-24              | Bloodvein River above Bloodvein Bay | 4,534      |

## Hydrologic Forecast Centre - Manitoba Transportation and Infrastructure **Bloodvein River above Bloodvein Bay**

May 10, 2024: 4,534 cfs

05RB003