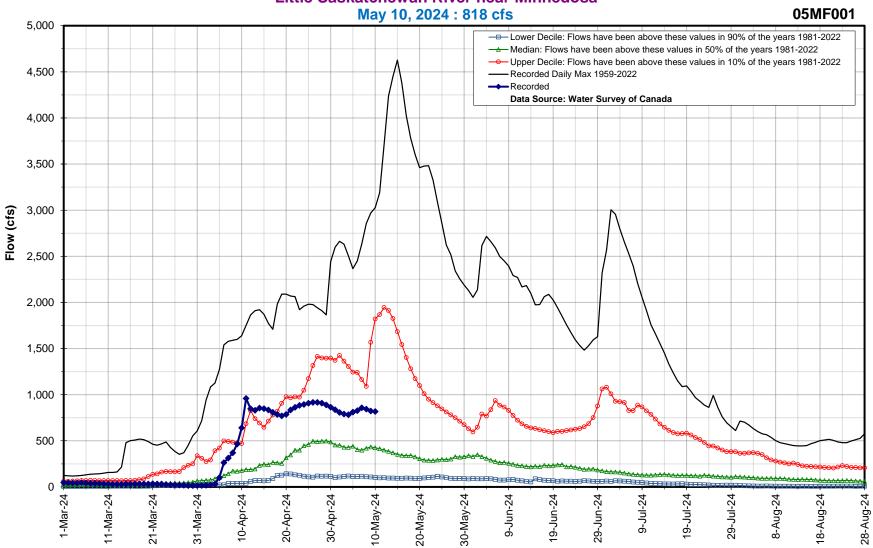

## **Hydrologic Forecast Centre - Manitoba Transportation and Infrastructure**

| Little Saskatchewan River Flows |                                          |            |
|---------------------------------|------------------------------------------|------------|
| Last Reading Date               | Hydrometric Stations                     | Flow (cfs) |
| 10-May-24                       | Little Saskatchewan River near Horod     | 296        |
| 10-May-24                       | Rolling River near Erickson              | 399        |
| 10-May-24                       | Little Saskatchewan River near Minnedosa | 818        |

### Hydrologic Forecast Centre - Manitoba Transportation and Infrastructure **Little Saskatchewan River near Minnedosa**