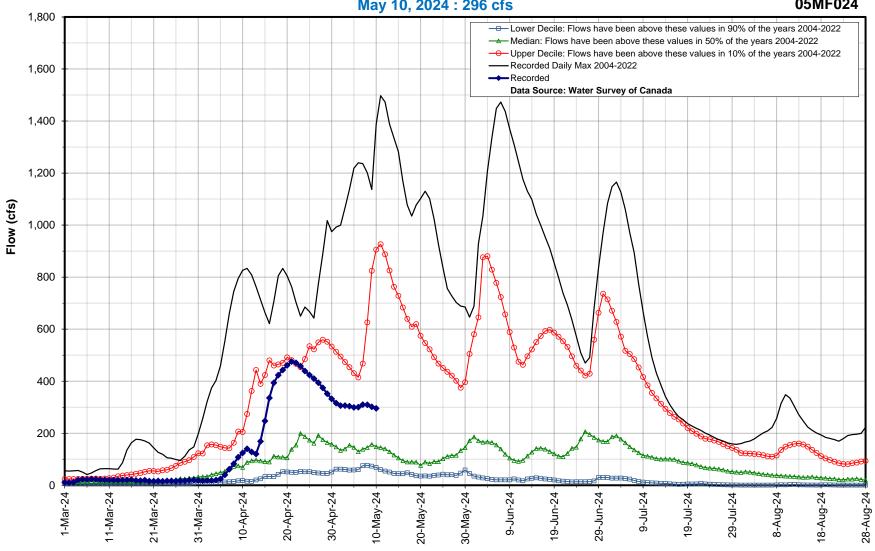

## **Hydrologic Forecast Centre - Manitoba Transportation and Infrastructure**

| Little Saskatchewan River Flows |                                          |            |
|---------------------------------|------------------------------------------|------------|
| Last Reading Date               | Hydrometric Stations                     | Flow (cfs) |
| 10-May-24                       | Little Saskatchewan River near Horod     | 296        |
| 10-May-24                       | Rolling River near Erickson              | 399        |
| 10-May-24                       | Little Saskatchewan River near Minnedosa | 818        |

#### Little Saskatchewan River near Horod