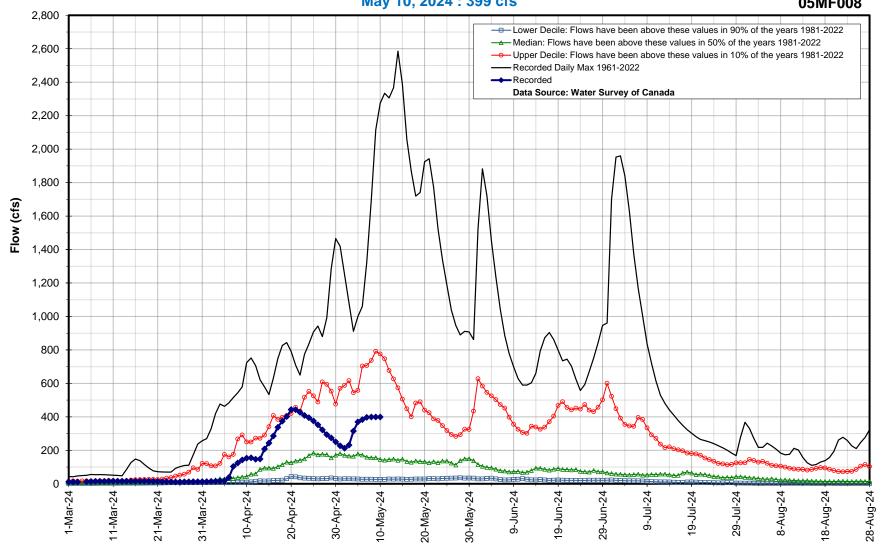

## **Hydrologic Forecast Centre - Manitoba Transportation and Infrastructure**

| Little Saskatchewan River Flows |                                          |            |
|---------------------------------|------------------------------------------|------------|
| Last Reading Date               | Hydrometric Stations                     | Flow (cfs) |
| 10-May-24                       | Little Saskatchewan River near Horod     | 296        |
| 10-May-24                       | Rolling River near Erickson              | 399        |
| 10-May-24                       | Little Saskatchewan River near Minnedosa | 818        |

# **Rolling River near Erickson**