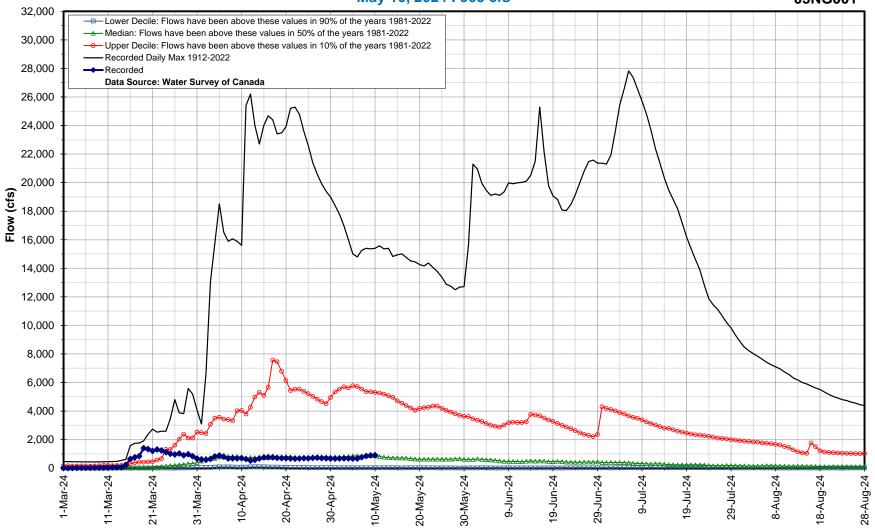

### **Hydrologic Forecast Centre - Manitoba Transportation and Infrastructure**

| Souris River Flows |                          |            |
|--------------------|--------------------------|------------|
| Last Reading Date  | Hydrometric Stations     | Flow (cfs) |
| 10-May-24          | Souris River at Melita   | 612        |
| 10-May-24          | Souris River at Souris   | 1,033      |
| 10-May-24          | Souris River at Wawanesa | 909        |

### Hydrologic Forecast Centre - Manitoba Transportation and Infrastructure

### **Souris River at Wawanesa**