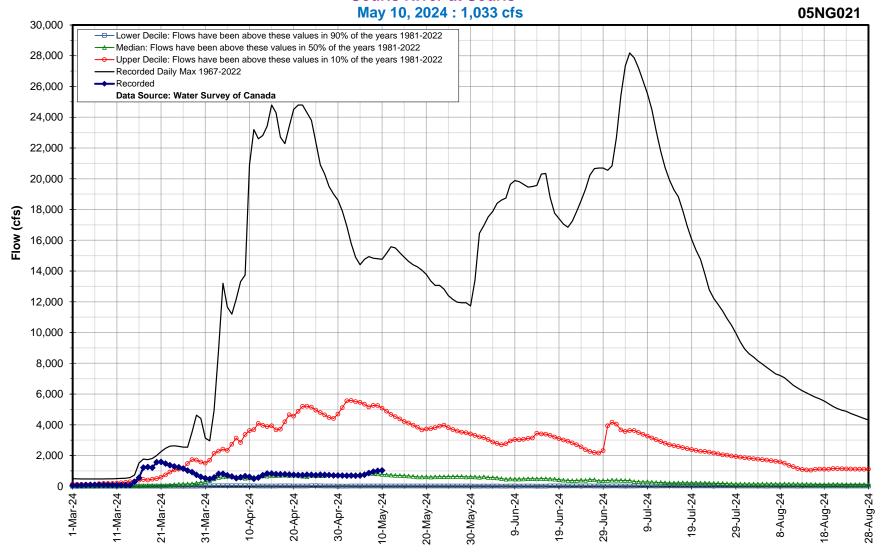

### **Hydrologic Forecast Centre - Manitoba Transportation and Infrastructure**

| Souris River Flows |                          |            |
|--------------------|--------------------------|------------|
| Last Reading Date  | Hydrometric Stations     | Flow (cfs) |
| 10-May-24          | Souris River at Melita   | 612        |
| 10-May-24          | Souris River at Souris   | 1,033      |
| 10-May-24          | Souris River at Wawanesa | 909        |

# Hydrologic Forecast Centre - Manitoba Transportation and Infrastructure Souris River at Souris