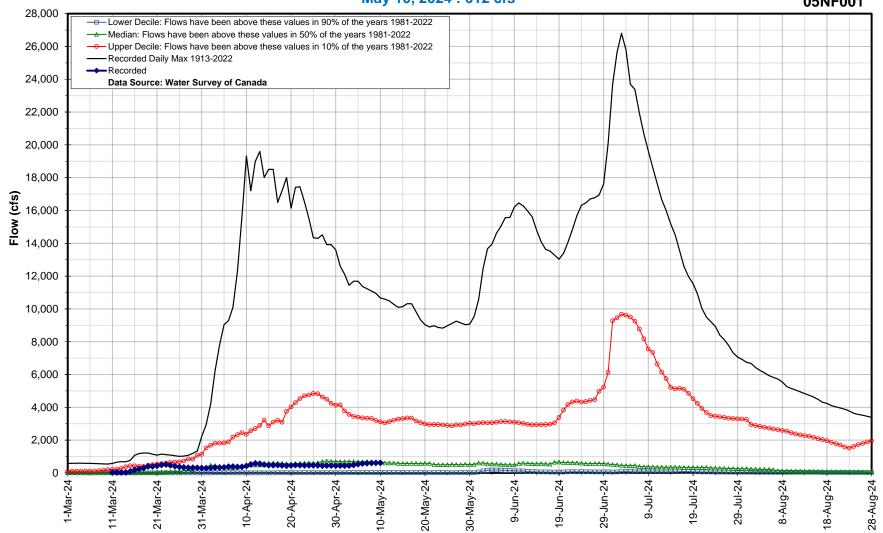

### **Hydrologic Forecast Centre - Manitoba Transportation and Infrastructure**

| Souris River Flows |                          |            |
|--------------------|--------------------------|------------|
| Last Reading Date  | Hydrometric Stations     | Flow (cfs) |
| 10-May-24          | Souris River at Melita   | 612        |
| 10-May-24          | Souris River at Souris   | 1,033      |
| 10-May-24          | Souris River at Wawanesa | 909        |

## Hydrologic Forecast Centre - Manitoba Transportation and Infrastructure

Souris River at Melita May 10, 2024 : 612 cfs