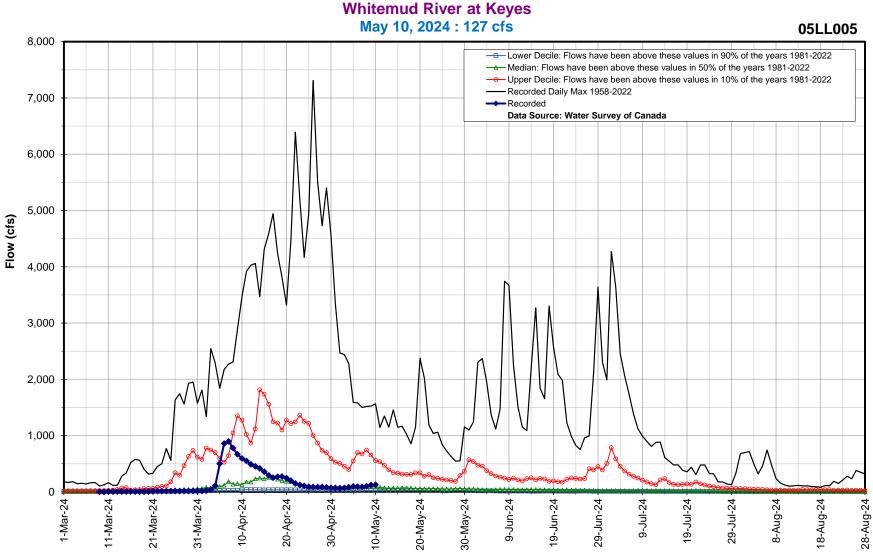

| Western Manitoba Flows |                                          |            |
|------------------------|------------------------------------------|------------|
| Last Reading Date      | Hydrometric Stations                     | Flow (cfs) |
| 10-May-24              | Whitemud River at Keyes                  | 127        |
| 10-May-24              | Whitemud River at Westbourne             | 428        |
| 10-May-24              | Fairford River near Fairford             | 2,507      |
| 10-May-24              | Waterhen River near Waterhen             | 3,049      |
| 10-May-24              | Mossy River below Outlet of Dauphin Lake | 1,197      |
| 10-May-24              | Dauphin River near Dauphin River         | 3,569      |
| 10-May-24              | Valley River near Dauphin                | 584        |
| 10-May-24              | Vermilion River near Dauphin             | 234        |
| 10-May-24              | Roaring River near Minitonas             | 283        |
| 10-May-24              | Swan River near Minitonas                | 946        |

# Hydrologic Forecast Centre - Manitoba Transportation and Infrastructure Whitemud River at Keyes

Whitemud River at Westbourne