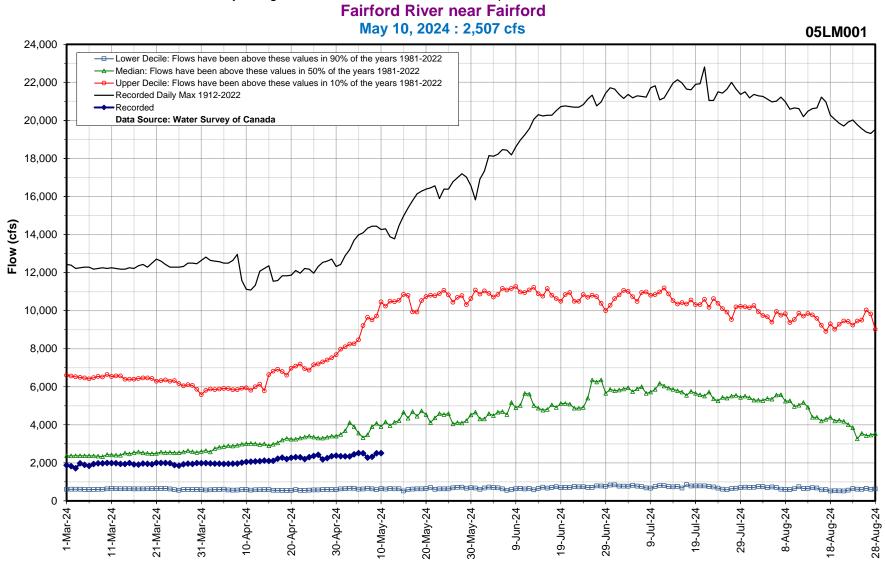

| Western Manitoba Flows |                                          |            |
|------------------------|------------------------------------------|------------|
| Last Reading Date      | Hydrometric Stations                     | Flow (cfs) |
| 10-May-24              | Whitemud River at Keyes                  | 127        |
| 10-May-24              | Whitemud River at Westbourne             | 428        |
| 10-May-24              | Fairford River near Fairford             | 2,507      |
| 10-May-24              | Waterhen River near Waterhen             | 3,049      |
| 10-May-24              | Mossy River below Outlet of Dauphin Lake | 1,197      |
| 10-May-24              | Dauphin River near Dauphin River         | 3,569      |
| 10-May-24              | Valley River near Dauphin                | 584        |
| 10-May-24              | Vermilion River near Dauphin             | 234        |
| 10-May-24              | Roaring River near Minitonas             | 283        |
| 10-May-24              | Swan River near Minitonas                | 946        |