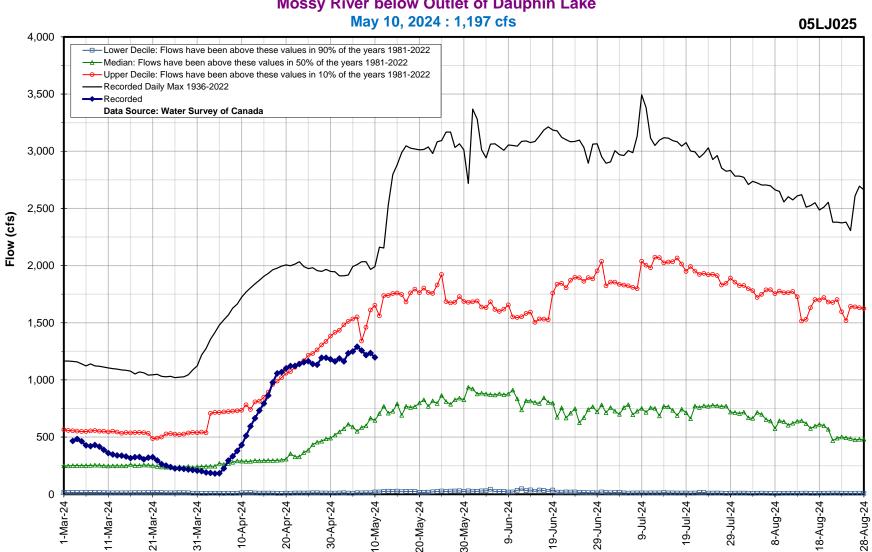

| Western Manitoba Flows |                                          |            |
|------------------------|------------------------------------------|------------|
| Last Reading Date      | Hydrometric Stations                     | Flow (cfs) |
| 10-May-24              | Whitemud River at Keyes                  | 127        |
| 10-May-24              | Whitemud River at Westbourne             | 428        |
| 10-May-24              | Fairford River near Fairford             | 2,507      |
| 10-May-24              | Waterhen River near Waterhen             | 3,049      |
| 10-May-24              | Mossy River below Outlet of Dauphin Lake | 1,197      |
| 10-May-24              | Dauphin River near Dauphin River         | 3,569      |
| 10-May-24              | Valley River near Dauphin                | 584        |
| 10-May-24              | Vermilion River near Dauphin             | 234        |
| 10-May-24              | Roaring River near Minitonas             | 283        |
| 10-May-24              | Swan River near Minitonas                | 946        |

Hydrologic Forecast Centre - Manitoba Transportation and Infrastructure

Mossy River below Outlet of Dauphin Lake