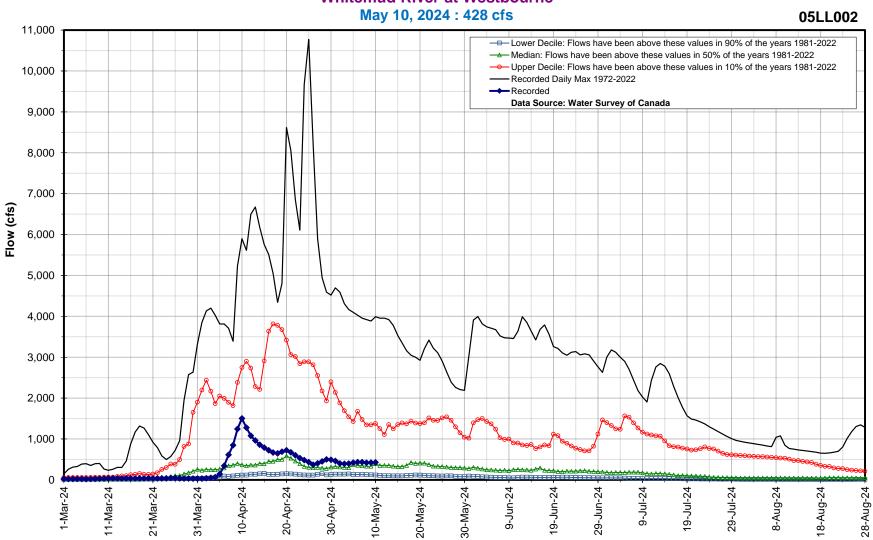

| Western Manitoba Flows |                                          |            |
|------------------------|------------------------------------------|------------|
| Last Reading Date      | Hydrometric Stations                     | Flow (cfs) |
| 10-May-24              | Whitemud River at Keyes                  | 127        |
| 10-May-24              | Whitemud River at Westbourne             | 428        |
| 10-May-24              | Fairford River near Fairford             | 2,507      |
| 10-May-24              | Waterhen River near Waterhen             | 3,049      |
| 10-May-24              | Mossy River below Outlet of Dauphin Lake | 1,197      |
| 10-May-24              | Dauphin River near Dauphin River         | 3,569      |
| 10-May-24              | Valley River near Dauphin                | 584        |
| 10-May-24              | Vermilion River near Dauphin             | 234        |
| 10-May-24              | Roaring River near Minitonas             | 283        |
| 10-May-24              | Swan River near Minitonas                | 946        |

# Hydrologic Forecast Centre - Manitoba Transportation and Infrastructure Whitemud River at Keyes

Whitemud River at Westbourne