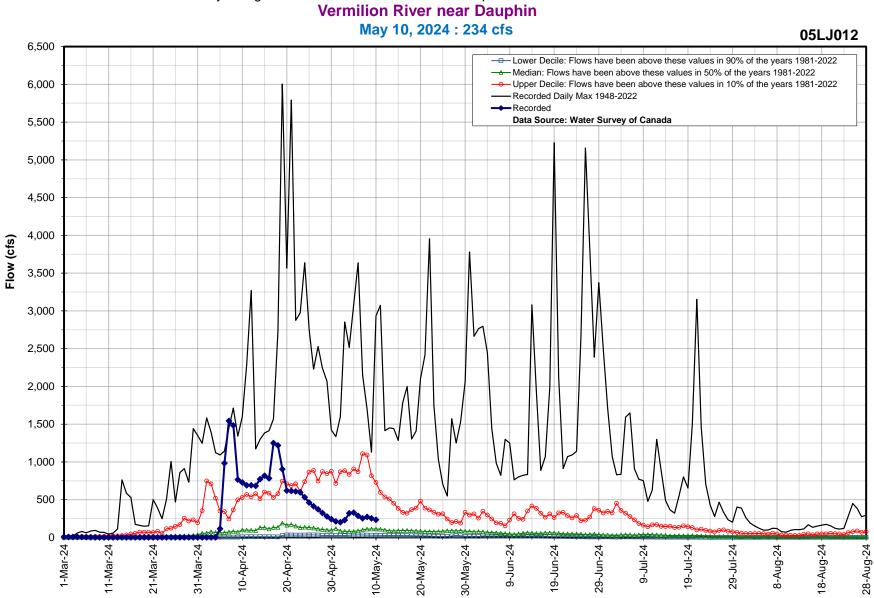

| Western Manitoba Flows |                                          |            |
|------------------------|------------------------------------------|------------|
| Last Reading Date      | Hydrometric Stations                     | Flow (cfs) |
| 10-May-24              | Whitemud River at Keyes                  | 127        |
| 10-May-24              | Whitemud River at Westbourne             | 428        |
| 10-May-24              | Fairford River near Fairford             | 2,507      |
| 10-May-24              | Waterhen River near Waterhen             | 3,049      |
| 10-May-24              | Mossy River below Outlet of Dauphin Lake | 1,197      |
| 10-May-24              | Dauphin River near Dauphin River         | 3,569      |
| 10-May-24              | Valley River near Dauphin                | 584        |
| 10-May-24              | Vermilion River near Dauphin             | 234        |
| 10-May-24              | Roaring River near Minitonas             | 283        |
| 10-May-24              | Swan River near Minitonas                | 946        |

Note: Please go to the next pages to view the historical and current flow hydrographs for these rivers

\* Real-time flow and level data is provisional and subject to change. Data provided by Water Survey of Canada/Environment Canada