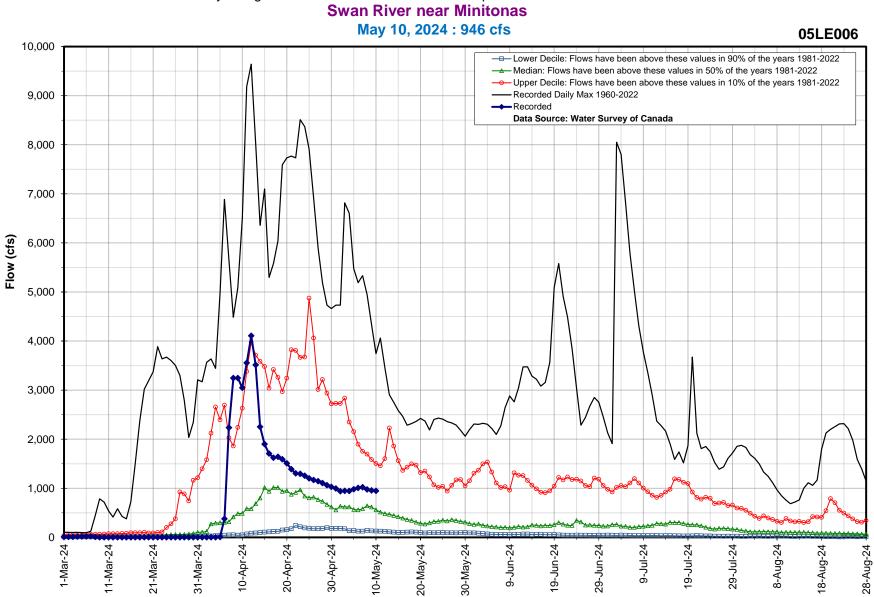

| Western Manitoba Flows |                                          |            |
|------------------------|------------------------------------------|------------|
| Last Reading Date      | Hydrometric Stations                     | Flow (cfs) |
| 10-May-24              | Whitemud River at Keyes                  | 127        |
| 10-May-24              | Whitemud River at Westbourne             | 428        |
| 10-May-24              | Fairford River near Fairford             | 2,507      |
| 10-May-24              | Waterhen River near Waterhen             | 3,049      |
| 10-May-24              | Mossy River below Outlet of Dauphin Lake | 1,197      |
| 10-May-24              | Dauphin River near Dauphin River         | 3,569      |
| 10-May-24              | Valley River near Dauphin                | 584        |
| 10-May-24              | Vermilion River near Dauphin             | 234        |
| 10-May-24              | Roaring River near Minitonas             | 283        |
| 10-May-24              | Swan River near Minitonas                | 946        |

## Hydrologic Forecast Centre - Manitoba Transportation and Infrastructure **Swan River near Minitonas**