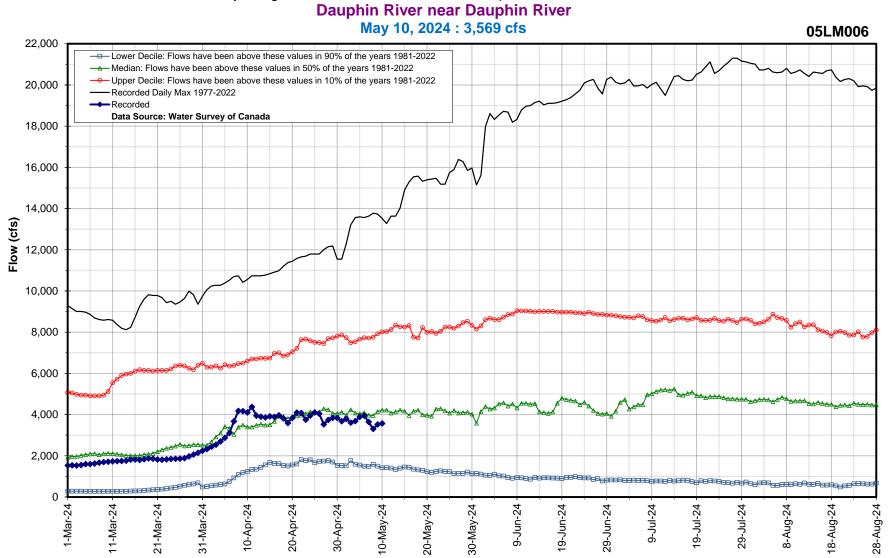

| Western Manitoba Flows |                                          |            |
|------------------------|------------------------------------------|------------|
| Last Reading Date      | Hydrometric Stations                     | Flow (cfs) |
| 10-May-24              | Whitemud River at Keyes                  | 127        |
| 10-May-24              | Whitemud River at Westbourne             | 428        |
| 10-May-24              | Fairford River near Fairford             | 2,507      |
| 10-May-24              | Waterhen River near Waterhen             | 3,049      |
| 10-May-24              | Mossy River below Outlet of Dauphin Lake | 1,197      |
| 10-May-24              | Dauphin River near Dauphin River         | 3,569      |
| 10-May-24              | Valley River near Dauphin                | 584        |
| 10-May-24              | Vermilion River near Dauphin             | 234        |
| 10-May-24              | Roaring River near Minitonas             | 283        |
| 10-May-24              | Swan River near Minitonas                | 946        |

Note: Please go to the next pages to view the historical and current flow hydrographs for these rivers

\* Real-time flow and level data is provisional and subject to change. Data provided by Water Survey of Canada/Environment Canada