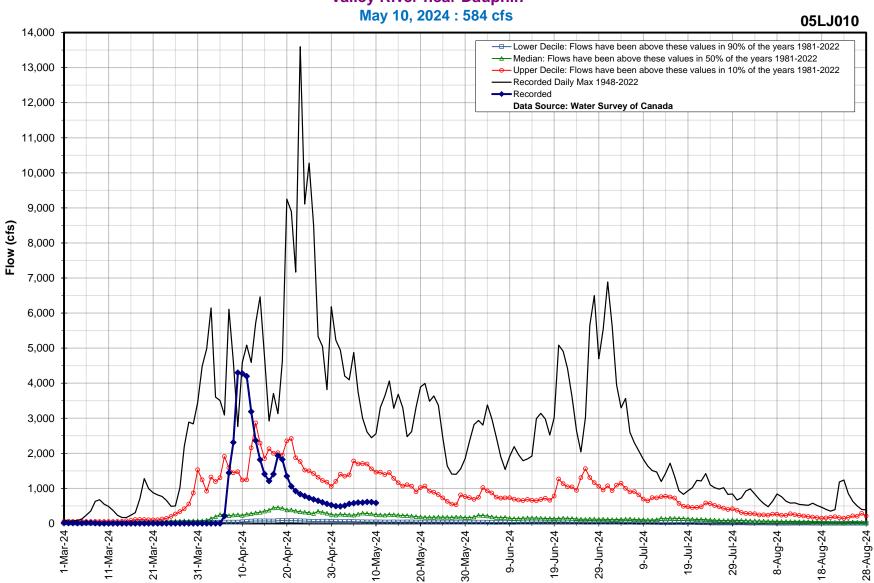

| Western Manitoba Flows |                                          |            |
|------------------------|------------------------------------------|------------|
| Last Reading Date      | Hydrometric Stations                     | Flow (cfs) |
| 10-May-24              | Whitemud River at Keyes                  | 127        |
| 10-May-24              | Whitemud River at Westbourne             | 428        |
| 10-May-24              | Fairford River near Fairford             | 2,507      |
| 10-May-24              | Waterhen River near Waterhen             | 3,049      |
| 10-May-24              | Mossy River below Outlet of Dauphin Lake | 1,197      |
| 10-May-24              | Dauphin River near Dauphin River         | 3,569      |
| 10-May-24              | Valley River near Dauphin                | 584        |
| 10-May-24              | Vermilion River near Dauphin             | 234        |
| 10-May-24              | Roaring River near Minitonas             | 283        |
| 10-May-24              | Swan River near Minitonas                | 946        |

Note: Please go to the next pages to view the historical and current flow hydrographs for these rivers

\* Real-time flow and level data is provisional and subject to change. Data provided by Water Survey of Canada/Environment Canada

# Hydrologic Forecast Centre - Manitoba Transportation and Infrastructure Valley River near Dauphin