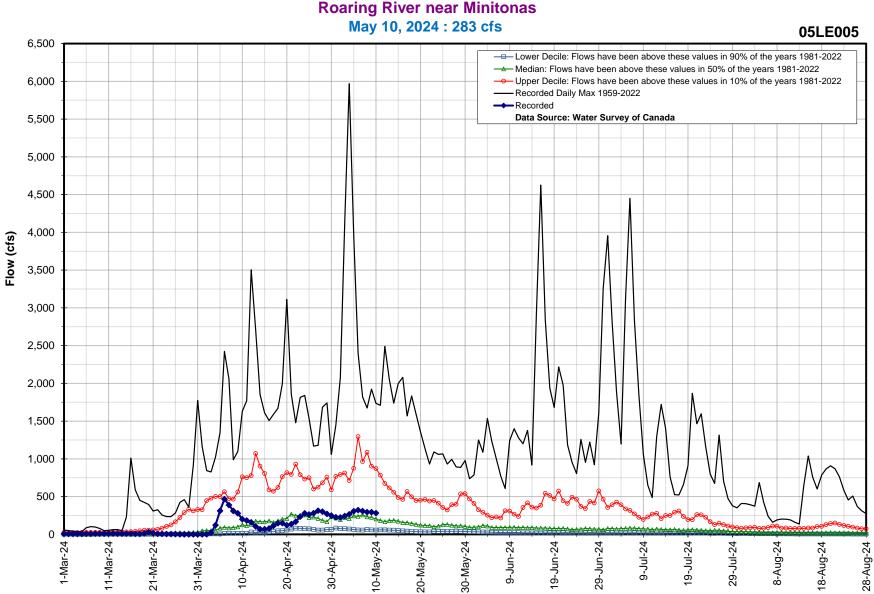

| Western Manitoba Flows |                                          |            |
|------------------------|------------------------------------------|------------|
| Last Reading Date      | Hydrometric Stations                     | Flow (cfs) |
| 10-May-24              | Whitemud River at Keyes                  | 127        |
| 10-May-24              | Whitemud River at Westbourne             | 428        |
| 10-May-24              | Fairford River near Fairford             | 2,507      |
| 10-May-24              | Waterhen River near Waterhen             | 3,049      |
| 10-May-24              | Mossy River below Outlet of Dauphin Lake | 1,197      |
| 10-May-24              | Dauphin River near Dauphin River         | 3,569      |
| 10-May-24              | Valley River near Dauphin                | 584        |
| 10-May-24              | Vermilion River near Dauphin             | 234        |
| 10-May-24              | Roaring River near Minitonas             | 283        |
| 10-May-24              | Swan River near Minitonas                | 946        |

Note: Please go to the next pages to view the historical and current flow hydrographs for these rivers

\* Real-time flow and level data is provisional and subject to change. Data provided by Water Survey of Canada/Environment Canada

### Hydrologic Forecast Centre - Manitoba Transportation and Infrastructure Roaring River near Minitonas