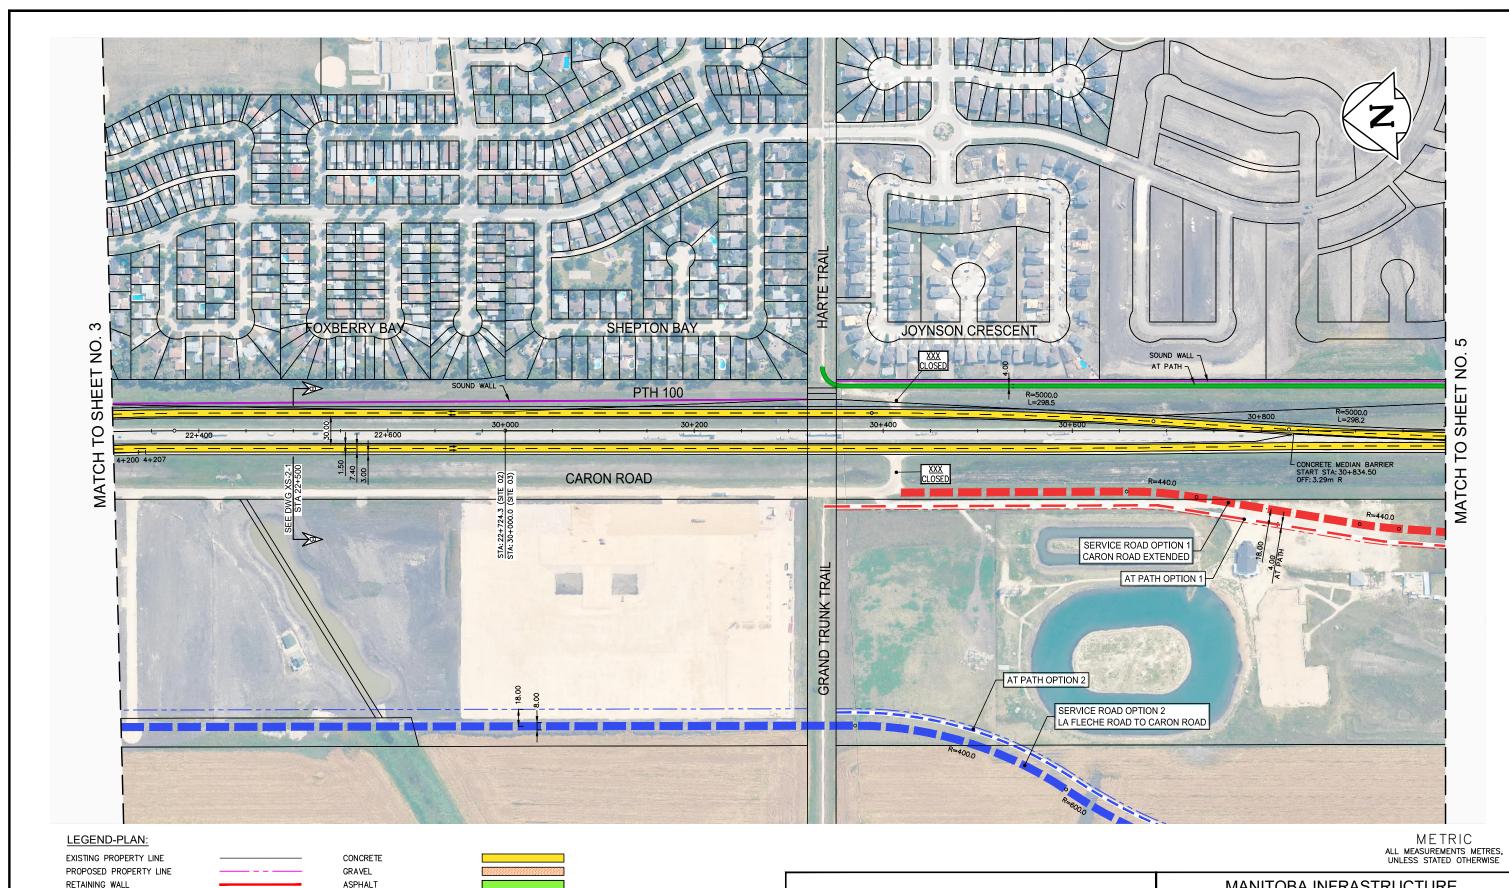

NOTE:

PROPOSED CULVERT

These design documents are prepared solely for the use by the party with whom the design professional has entered into a contract and there are no representations of any kind made by the design professional to any party with whom the design professional has not entered into a contract.

-----

MULTI-USE TRAIL

ROAD CLOSURE

DIRECTION OF DRAINAGE

115)

WSP Canada Group Limited Suite 111 - 93 Lombard Ave Winnipeg, MB R3B 3B1 t. 204.943.3178 f. 204.943.4948 www.wsp.com

#### MANITOBA INFRASTRUCTURE SOUTH PERIMETER HIGHWAY DESIGN STUDY INITIAL STAGE PLANS PTH 100 AT GRAND TRUNK TRAIL

 SCALE:
 DATE:
 DWG. No.
 SHEET. No.

 1:4000
 20-06-26
 INT-100-A
 4 OF 42

NOTE:
These design documents are prepared solely for the use by the party with whom the design professional has entered into a contract and there are