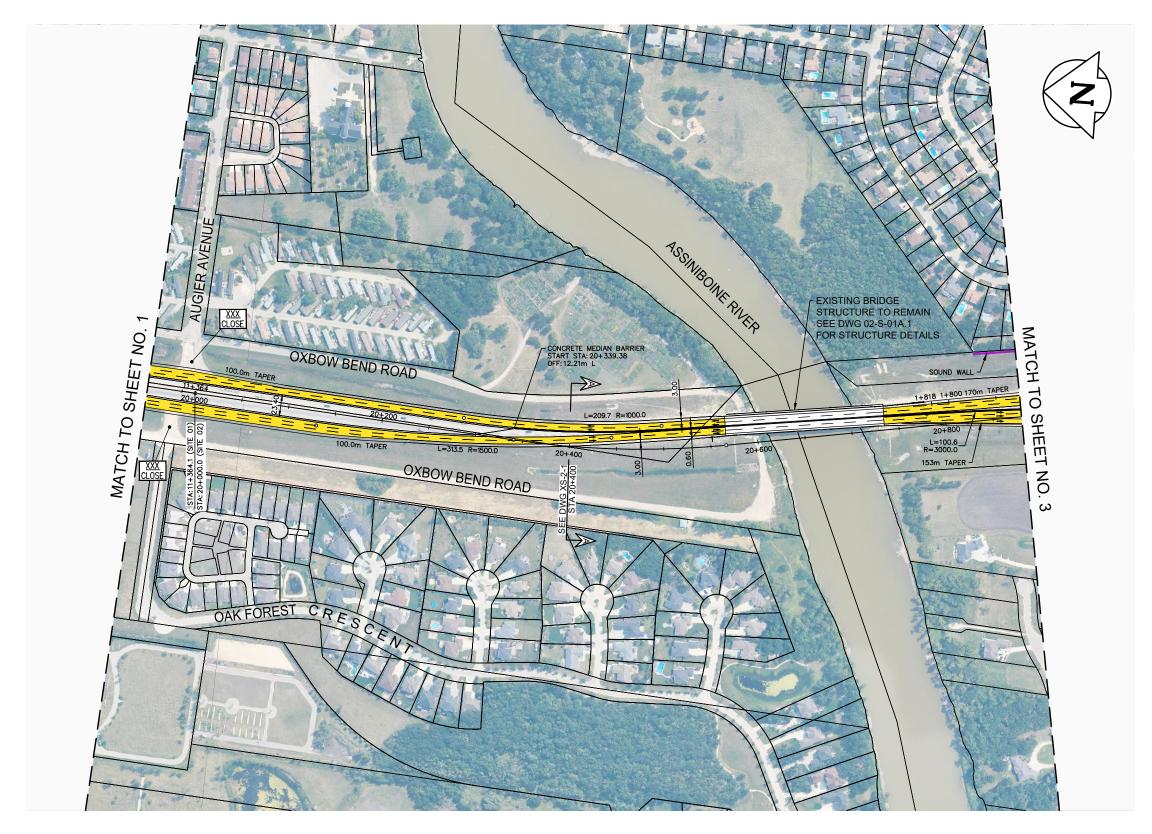

## METRIC ALL MEASUREMENTS METRES, UNLESS STATED OTHERWISE MANITOBA INFRASTRUCTURE

SOUTH PERIMETER HIGHWAY DESIGN STUDY INITIAL STAGE PLANS PTH 100 AT ASSINIBOINE RIVER

SCALE: DATE: SHEET. No. DWG. No. 1:4000 20-06-26 INT-100-A 2 OF 42

NOTE:
These design documents are prepared solely for the use by the party with whom the design professional has entered into a contract and there are no representations of any kind made by the design professional to any party with whom the design professional has not entered into a contract.