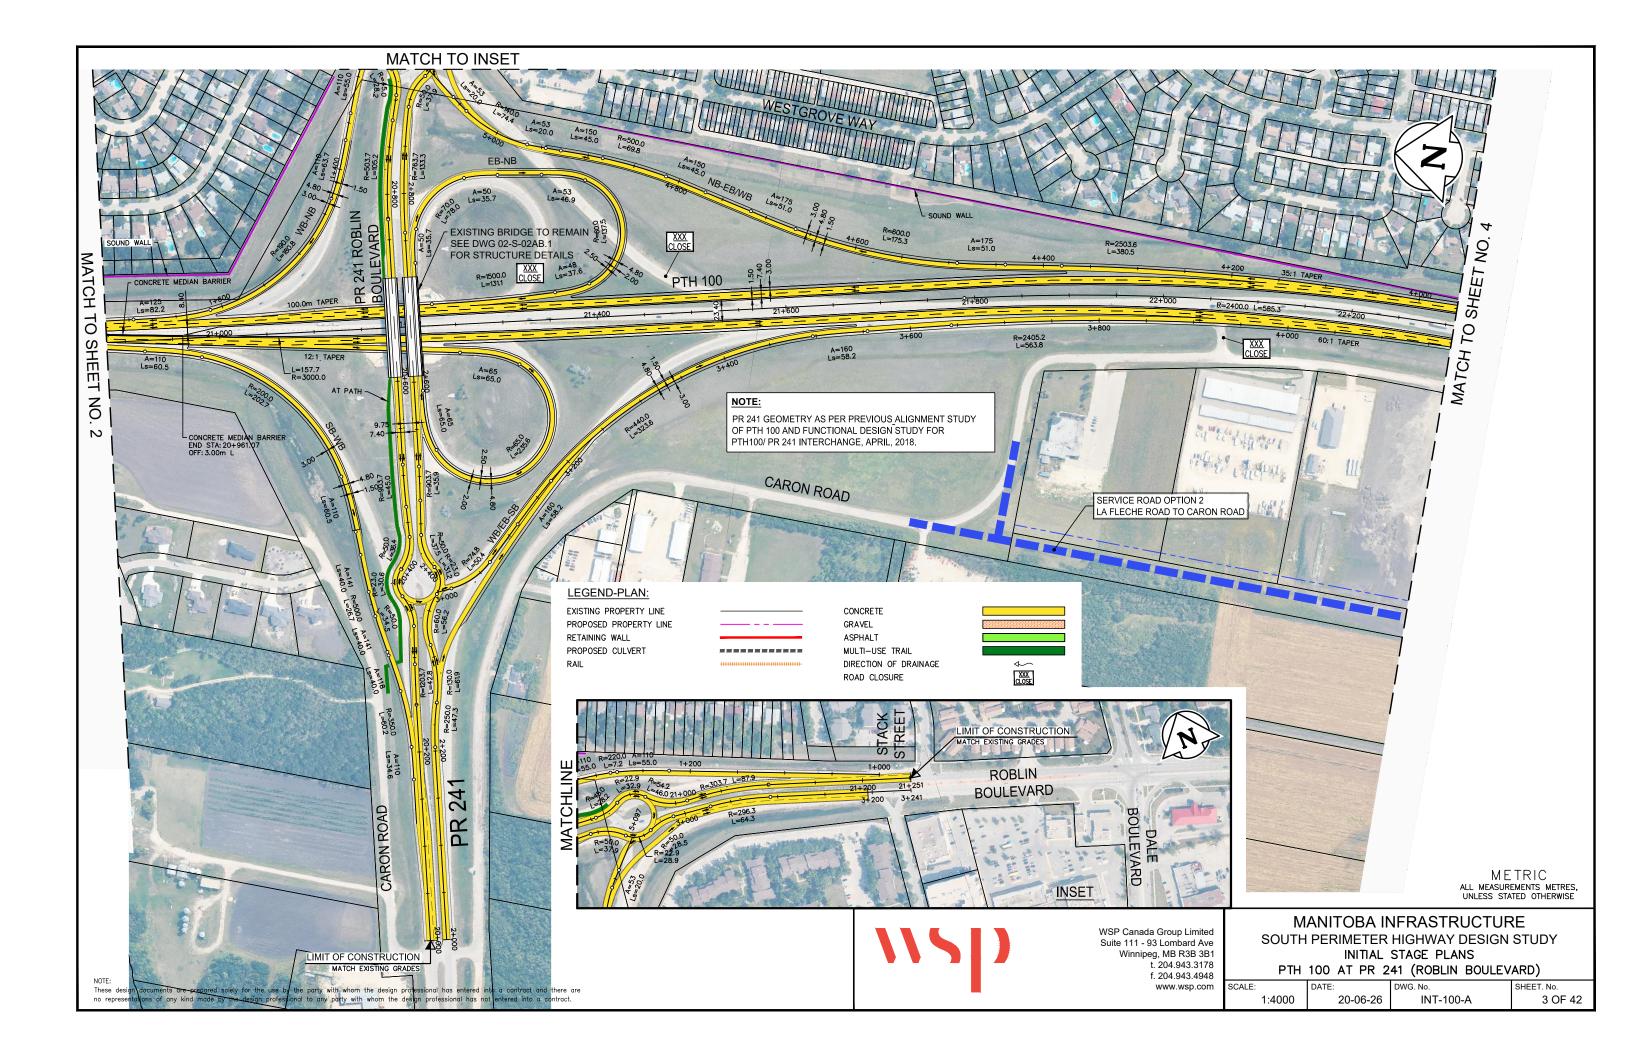

#### LEGEND-PLAN:

EXISTING PROPERTY LINE PROPOSED PROPERTY LINE RETAINING WALL PROPOSED CULVERT

-----

CONCRETE GRAVEL ASPHALT MULTI-USE TRAIL DIRECTION OF DRAINAGE ROAD CLOSURE

WSP Canada Group Limited Suite 111 - 93 Lombard Ave Winnipeg, MB R3B 3B1 t. 204.943.3178 f. 204.943.4948 www.wsp.com

## METRIC ALL MEASUREMENTS METRES, UNLESS STATED OTHERWISE MANITOBA INFRASTRUCTURE

SOUTH PERIMETER HIGHWAY DESIGN STUDY INITIAL STAGE PLANS PTH 100 AT ASSINIBOINE RIVER

SCALE: DATE: SHEET. No. DWG. No. 1:4000 20-06-26 INT-100-A 2 OF 42