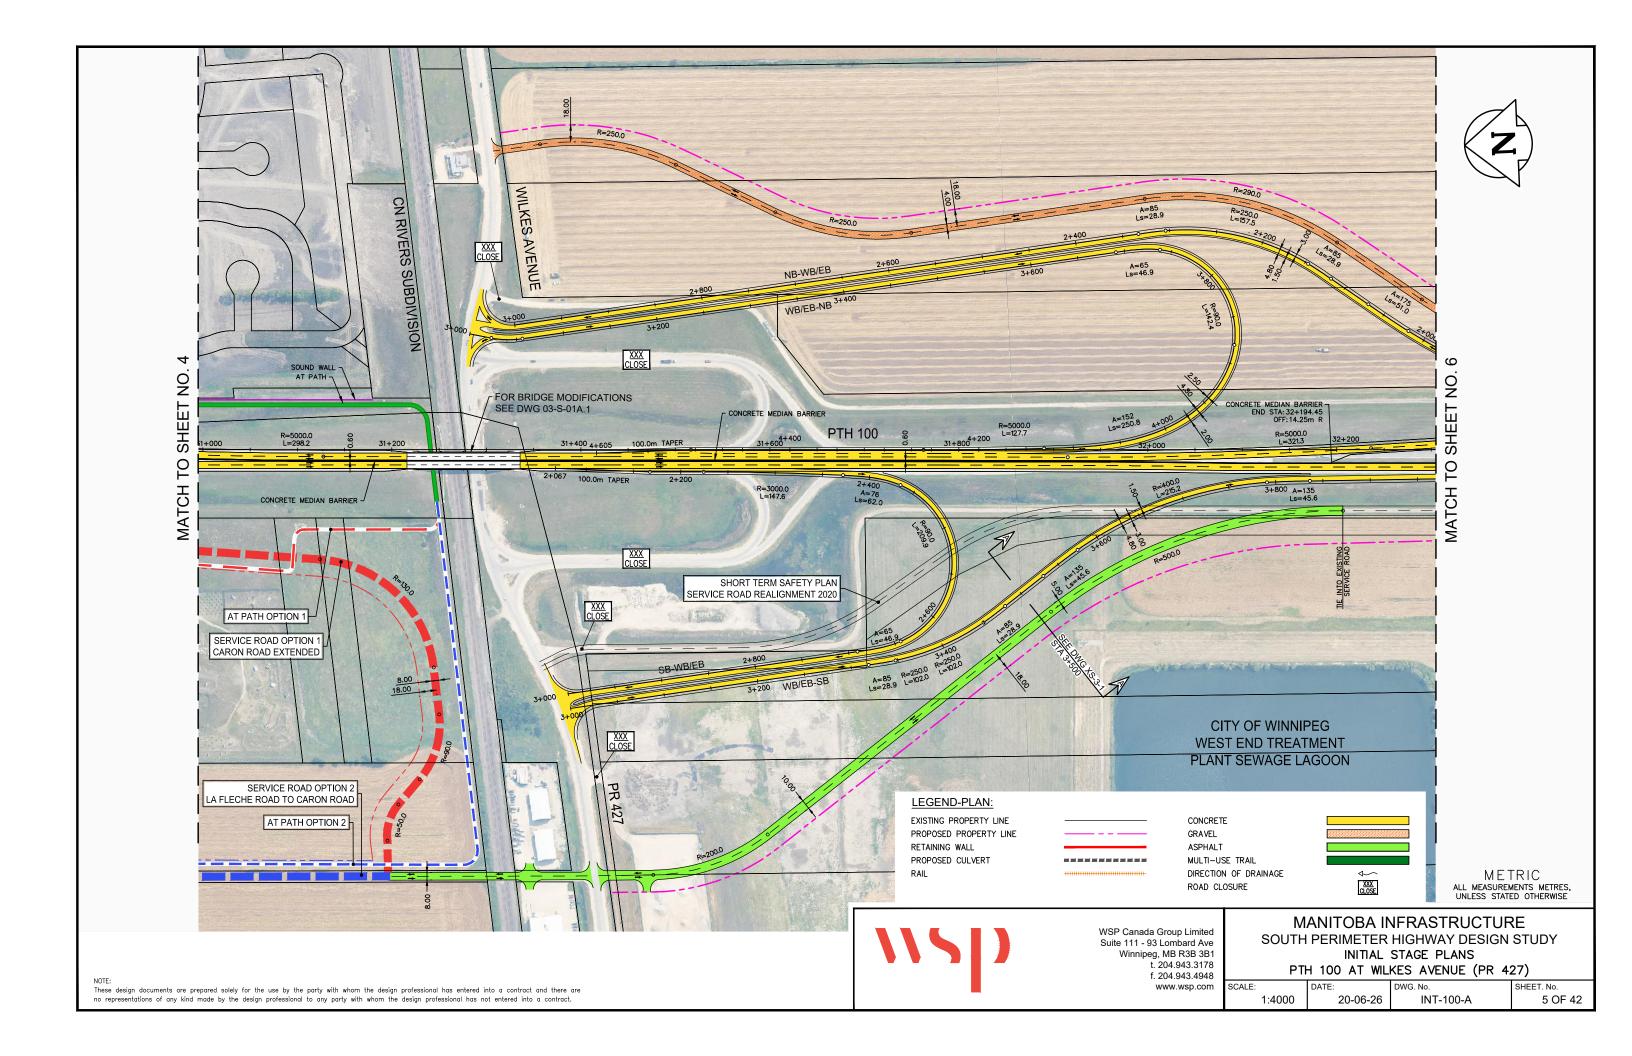

ROAD CLOSURE

### INITIAL STAGE PLANS PTH 100

SCALE: DWG. No. SHEET. No. DATE: 1:4000 20-06-26 INT-100-A 6 OF 42

Suite 111 - 93 Lombard Ave Winnipeg, MB R3B 3B1 t. 204.943.3178 f. 204.943.4948 www.wsp.com

PROPOSED CULVERT

NOTE:
These design documents are prepared solely for the use by the party with whom the design professional has entered into a contract and there are no representations of any kind made by the design professional to any party with whom the design professional has not entered into a contract.