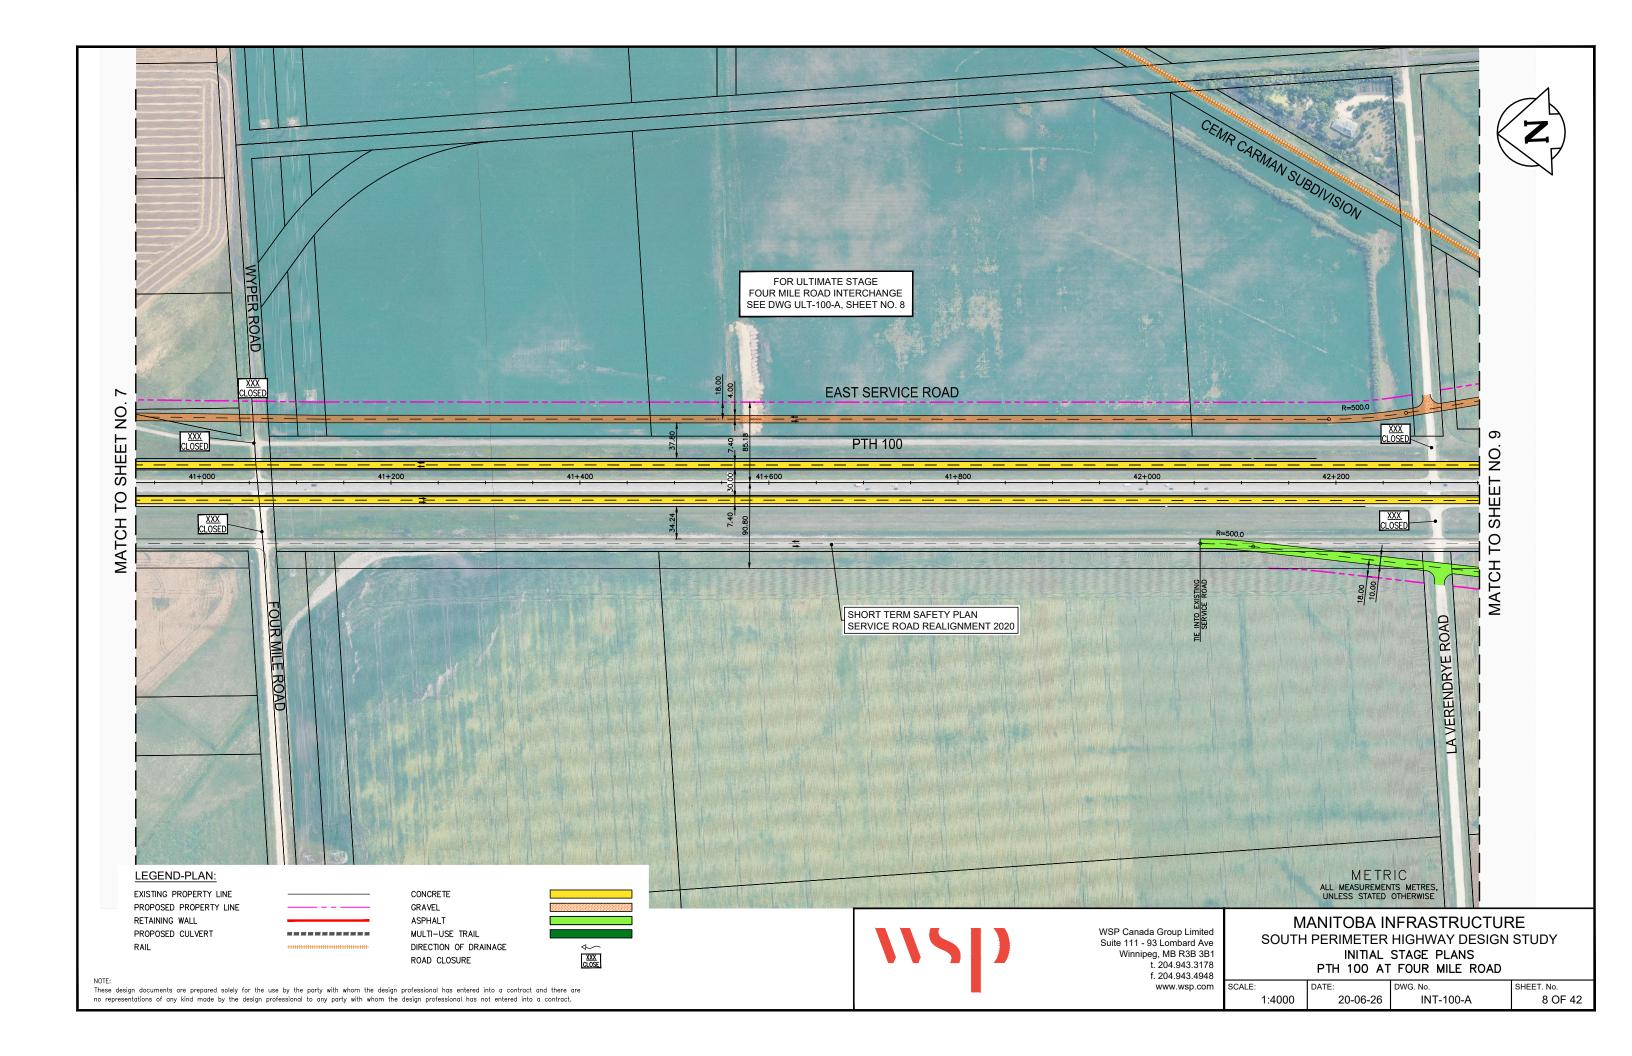

#### MANITOBA INFRASTRUCTURE SOUTH PERIMETER HIGHWAY DESIGN STUDY INITIAL STAGE PLANS PTH 100

SCALE: DATE: DWG. No. SHEET. No. 1:4000 20-06-26 INT-100-A 7 OF 42

NOTE:
These design documents are prepared solely for the use by the party with whom the design professional has entered into a contract and there are no representations of any kind made by the design professional to any party with whom the design professional has not entered into a contract.