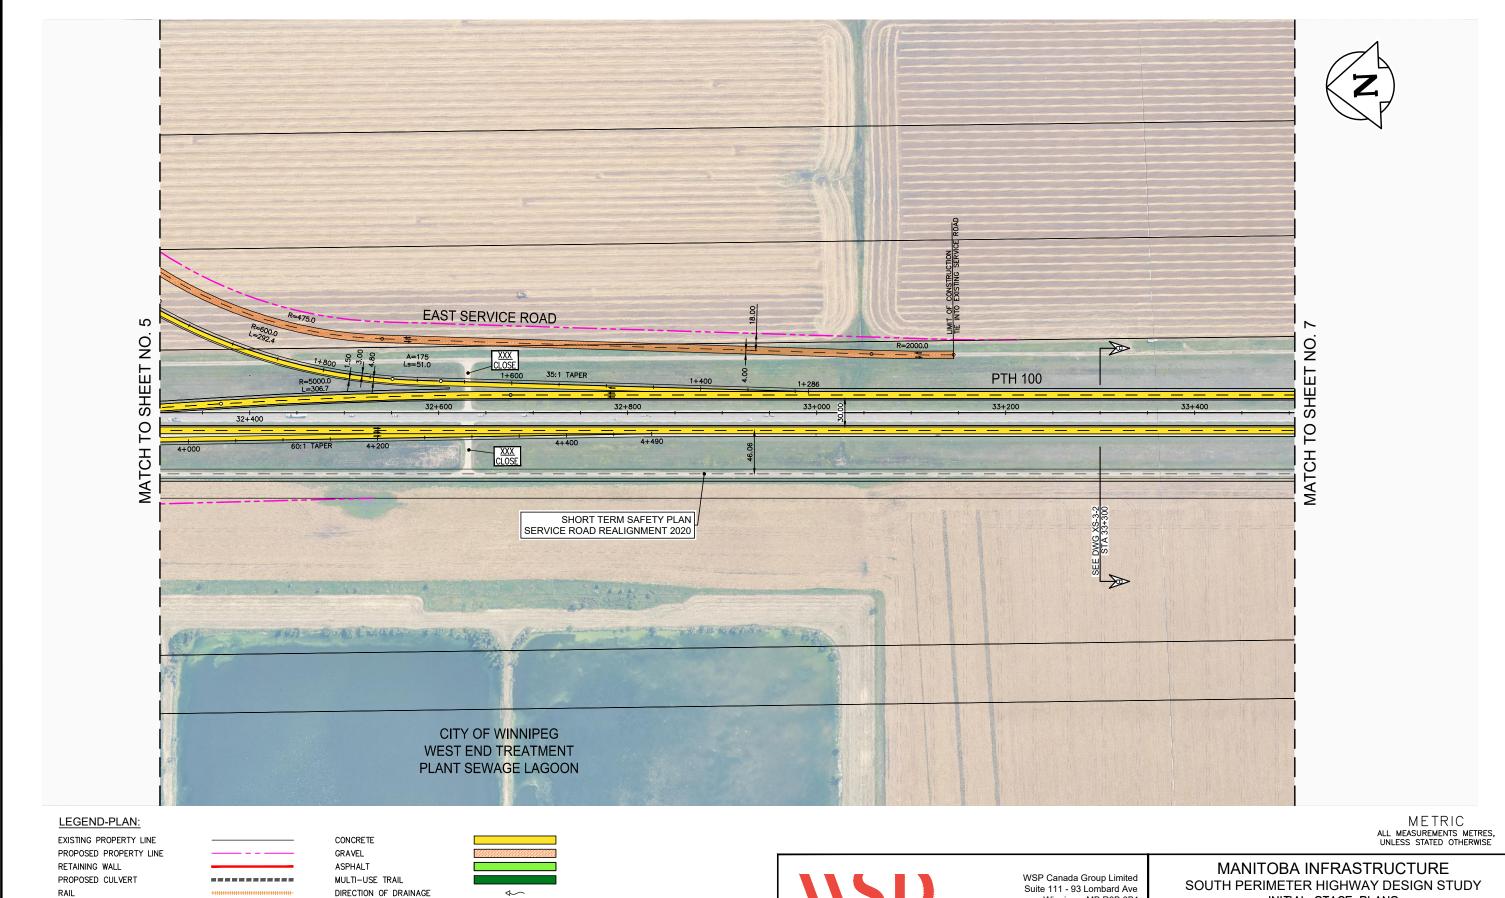

-----

MULTI-USE TRAIL

ROAD CLOSURE

DIRECTION OF DRAINAGE

WSP Canada Group Limited Suite 111 - 93 Lombard Ave Winnipeg, MB R3B 3B1 t. 204.943.3178 f. 204.943.4948 www.wsp.com

#### MANITOBA INFRASTRUCTURE SOUTH PERIMETER HIGHWAY DESIGN STUDY INITIAL STAGE PLANS PTH 100

SCALE: DATE: DWG. No. SHEET. No. 1:4000 20-06-26 INT-100-A 7 OF 42