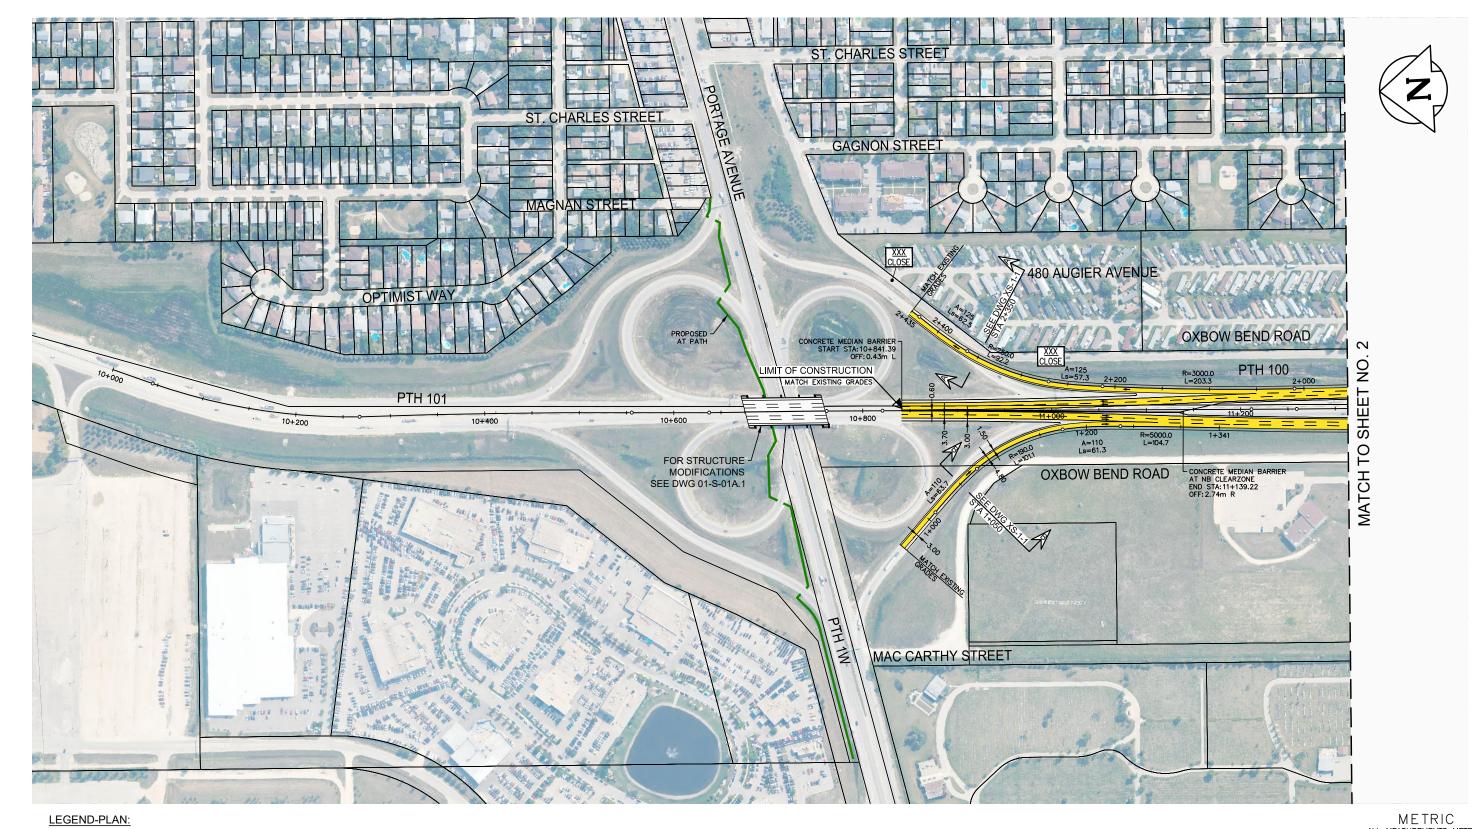

# METRIC ALL MEASUREMENTS METRES, UNLESS STATED OTHERWISE MANITOBA INFRASTRUCTURE

SOUTH PERIMETER HIGHWAY DESIGN STUDY INITIAL STAGE PLANS PTH 100 AT PTH 1W (PORTAGE AVENUE)

SCALE: DATE: DWG. No. SHEET. No. 1:4000 20-06-26 INT-100-A 1 OF 42

NOTE:

These design documents are prepared solely for the use by the party with whom the design professional has entered into a contract and there are no representations of any kind made by the design professional to any party with whom the design professional has not entered into a contract.

#### LEGEND-PLAN:

EXISTING PROPERTY LINE PROPOSED PROPERTY LINE RETAINING WALL PROPOSED CULVERT

-----

CONCRETE GRAVEL ASPHALT MULTI-USE TRAIL DIRECTION OF DRAINAGE ROAD CLOSURE

WSP Canada Group Limited Suite 111 - 93 Lombard Ave Winnipeg, MB R3B 3B1 t. 204.943.3178 f. 204.943.4948 www.wsp.com