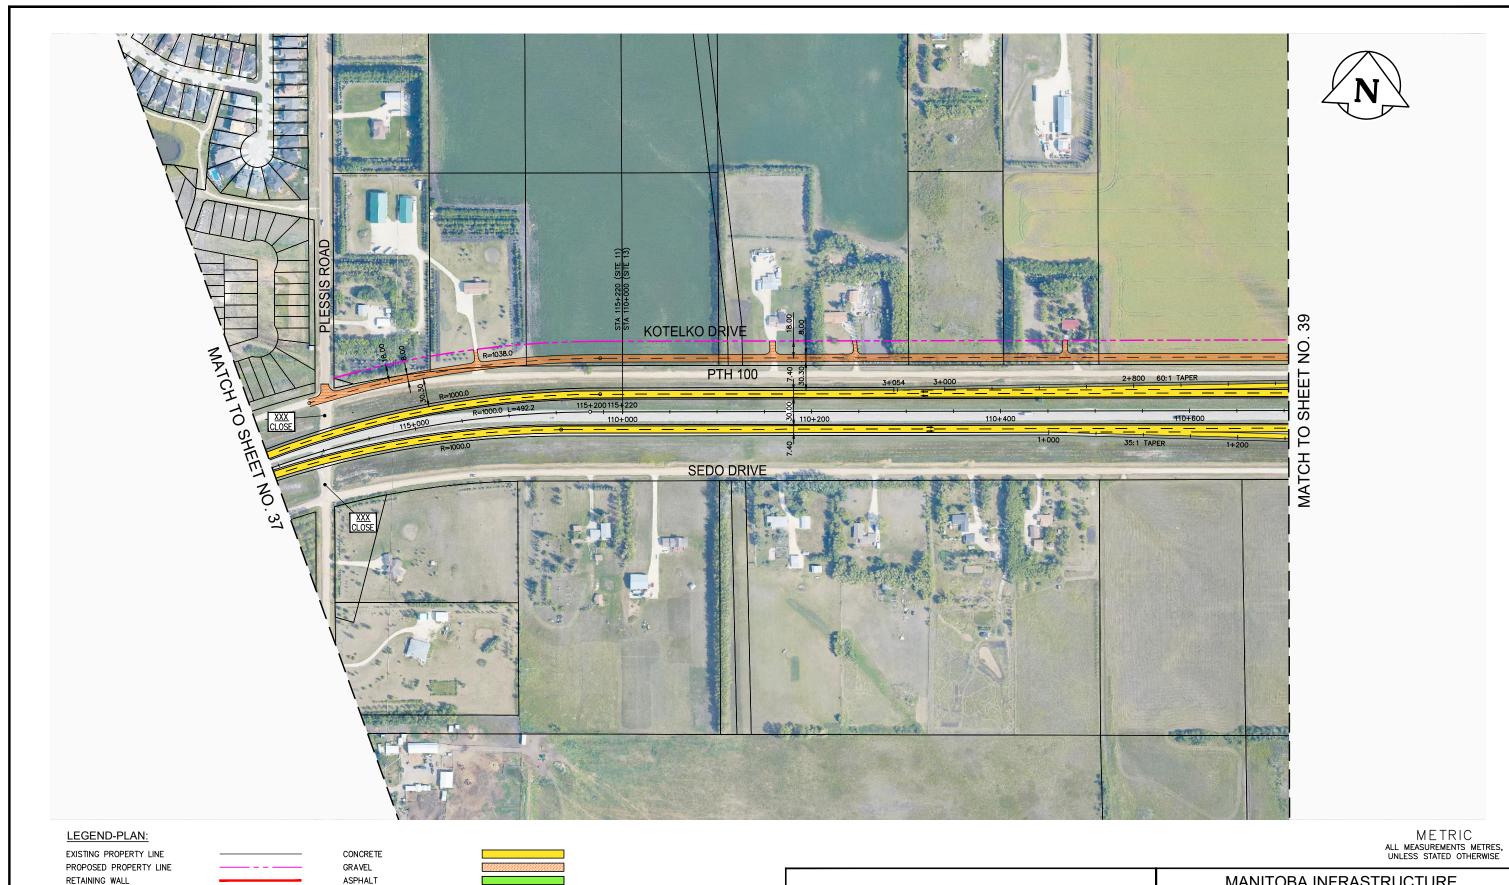

-----

MULTI-USE TRAIL

ROAD CLOSURE

DIRECTION OF DRAINAGE

WSP Canada Group Limited Suite 111 - 93 Lombard Ave Winnipeg, MB R3B 3B1 t. 204.943.3178 f. 204.943.4948 www.wsp.com

## MANITOBA INFRASTRUCTURE SOUTH PERIMETER HIGHWAY DESIGN STUDY INITIAL STAGE PLANS

PTH 100 SCALE: DWG. No. SHEET. No. DATE: 1:4000 20-06-26 INT-100-A 38 OF 42

EXISTING PROPERTY LINE PROPOSED PROPERTY LINE RETAINING WALL PROPOSED CULVERT