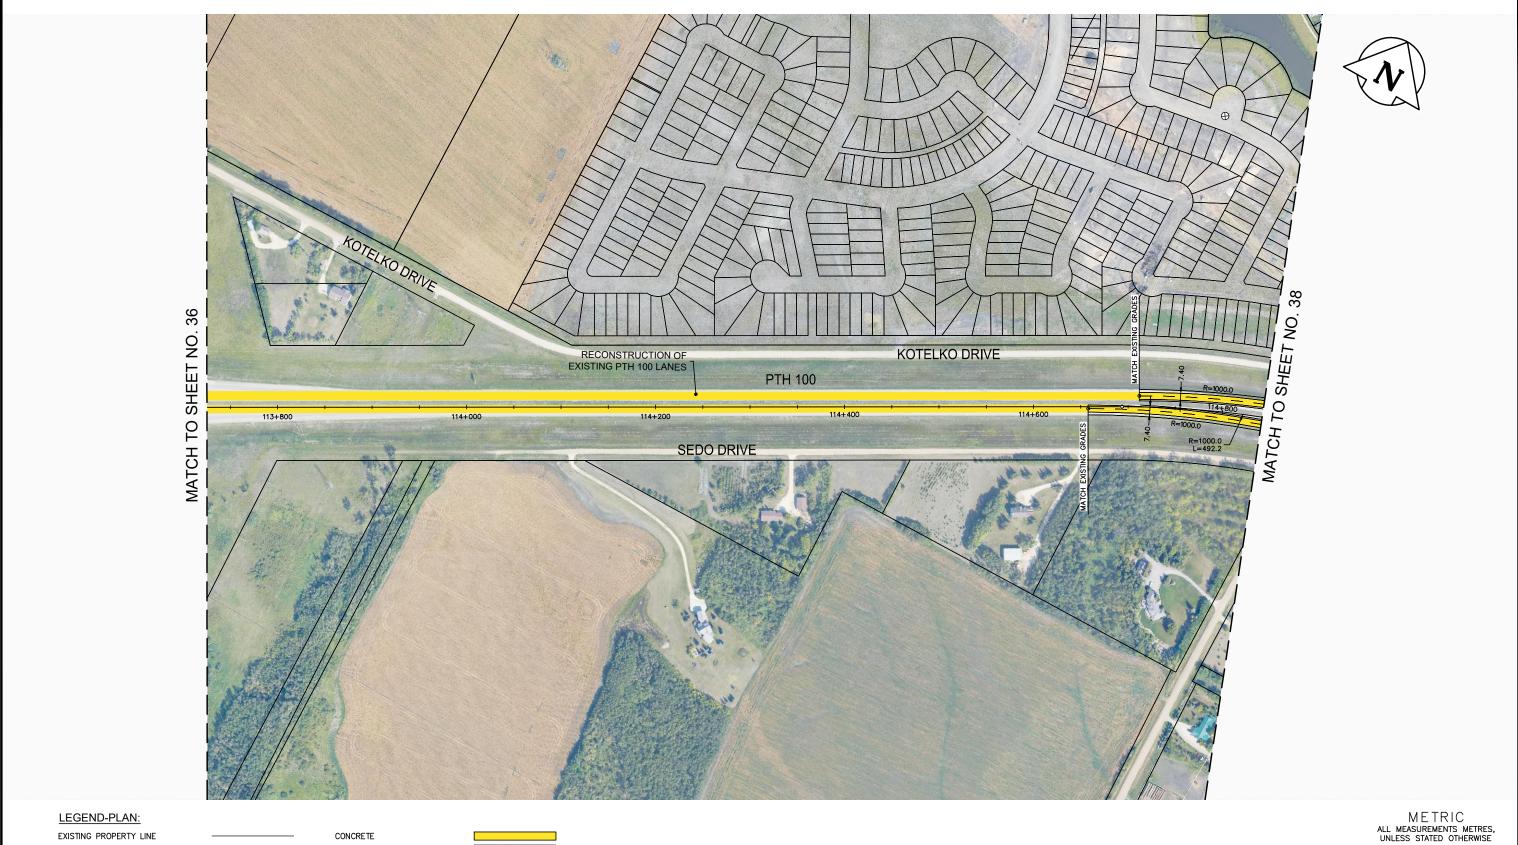

EXISTING PROPERTY LINE PROPOSED PROPERTY LINE RETAINING WALL PROPOSED CULVERT

CONCRETE GRAVEL ASPHALT MULTI-USE TRAIL DIRECTION OF DRAINAGE ROAD CLOSURE

WSP Canada Group Limited Suite 111 - 93 Lombard Ave Winnipeg, MB R3B 3B1 t. 204.943.3178 f. 204.943.4948 www.wsp.com

## MANITOBA INFRASTRUCTURE SOUTH PERIMETER HIGHWAY DESIGN STUDY INITIAL STAGE PLANS PTH 100

SCALE: DWG. No. SHEET. No. DATE: 1:4000 20-06-26 INT-100-A 37 OF 42

NOTE:
These design documents are prepared solely for the use by the party with whom the design professional has entered into a contract and there are no representations of any kind made by the design professional to any party with whom the design professional has not entered into a contract.