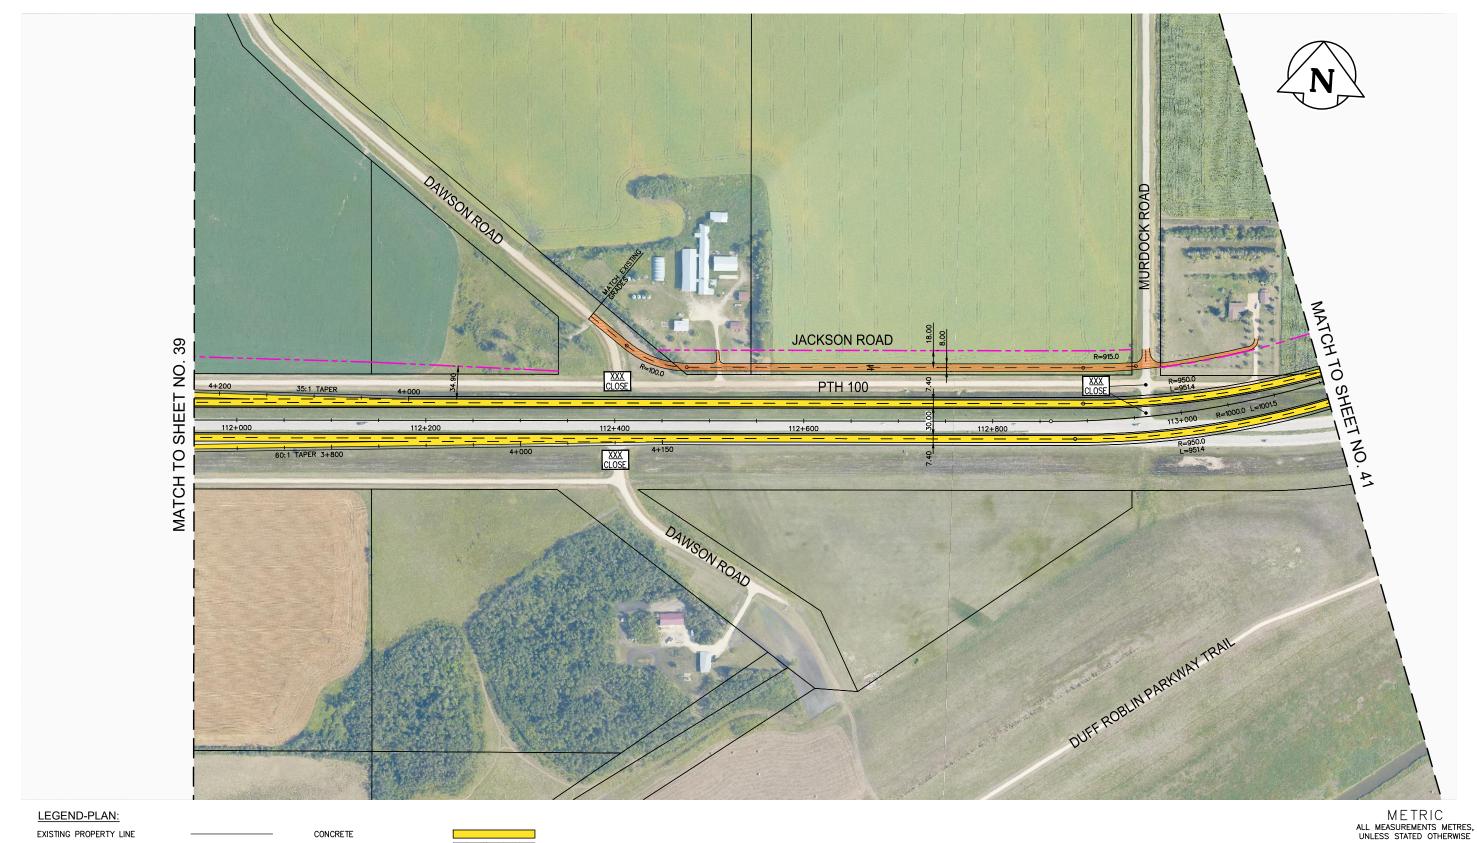

EXISTING PROPERTY LINE PROPOSED PROPERTY LINE RETAINING WALL PROPOSED CULVERT

CONCRETE GRAVEL ASPHALT MULTI-USE TRAIL DIRECTION OF DRAINAGE ROAD CLOSURE

WSP Canada Group Limited Suite 111 - 93 Lombard Ave Winnipeg, MB R3B 3B1 t. 204.943.3178 f. 204.943.4948 www.wsp.com

## MANITOBA INFRASTRUCTURE SOUTH PERIMETER HIGHWAY DESIGN STUDY INITIAL STAGE PLANS PTH 100

SCALE: DWG. No. SHEET. No. DATE: 1:4000 20-06-26 INT-100-A 37 OF 42

NOTE:
These design documents are prepared solely for the use by the party with whom the design professional has entered into a contract and there are no representations of any kind made by the design professional to any party with whom the design professional has not entered into a contract.

-----

MULTI-USE TRAIL

ROAD CLOSURE

DIRECTION OF DRAINAGE

WSP Canada Group Limited Suite 111 - 93 Lombard Ave Winnipeg, MB R3B 3B1 t. 204.943.3178 f. 204.943.4948 www.wsp.com

## MANITOBA INFRASTRUCTURE SOUTH PERIMETER HIGHWAY DESIGN STUDY INITIAL STAGE PLANS

PTH 100 SCALE: DWG. No. SHEET. No. DATE: 1:4000 20-06-26 INT-100-A 38 OF 42

EXISTING PROPERTY LINE PROPOSED PROPERTY LINE RETAINING WALL PROPOSED CULVERT