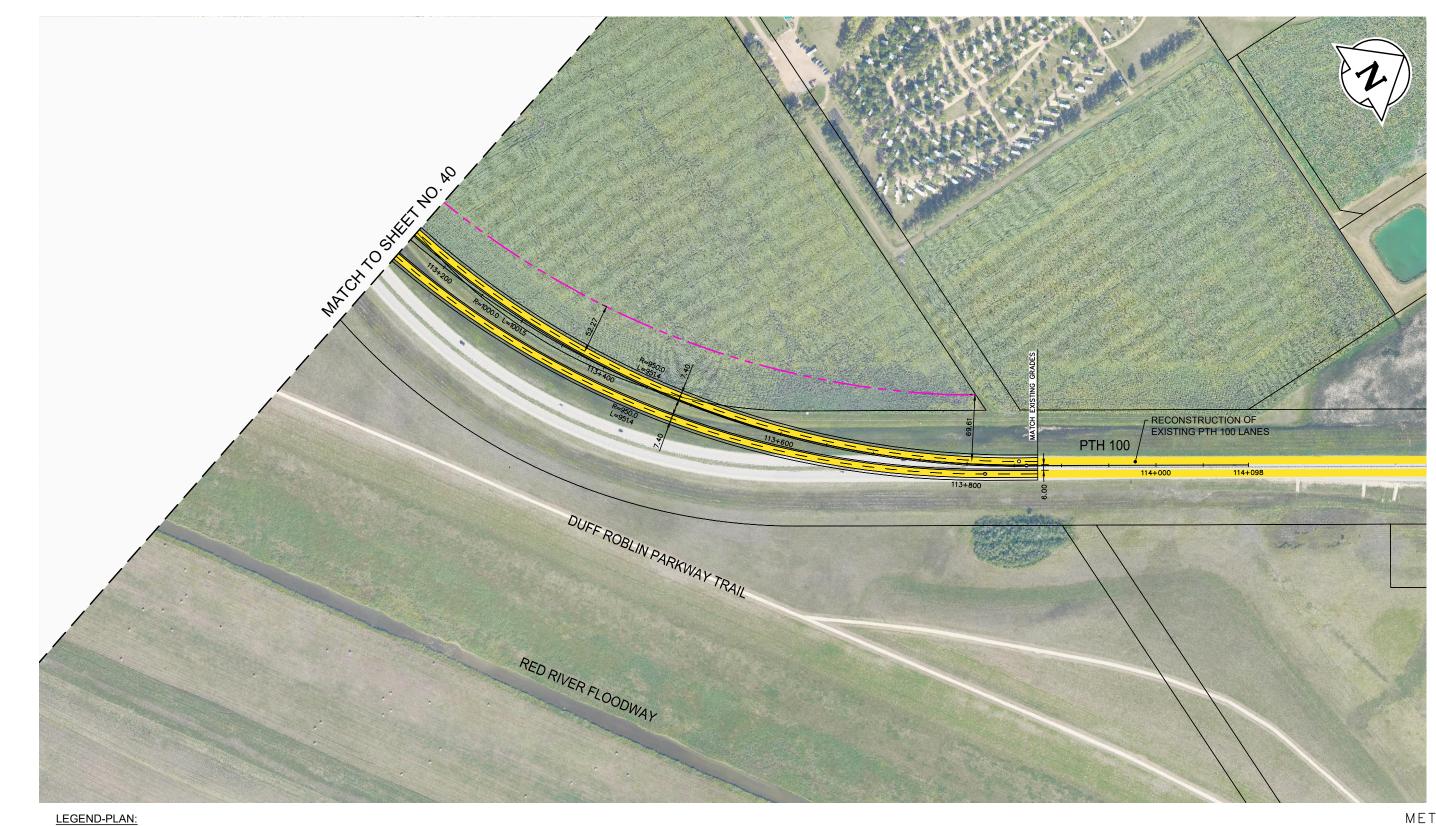

-----

CONCRETE GRAVEL ASPHALT MULTI-USE TRAIL DIRECTION OF DRAINAGE ROAD CLOSURE

WSP Canada Group Limited Suite 111 - 93 Lombard Ave Winnipeg, MB R3B 3B1 t. 204.943.3178 f. 204.943.4948 www.wsp.com

## MANITOBA INFRASTRUCTURE

SOUTH PERIMETER HIGHWAY DESIGN STUDY INITIAL STAGE PLANS PTH 100 AT DAWSON ROAD

SCALE: DATE: DWG. No. SHEET. No. 1:4000 20-06-26 INT-100-A 40 OF 42

NOTE:
These design documents are prepared solely for the use by the party with whom the design professional has entered into a contract and there are no representations of any kind made by the design professional to any party with whom the design professional has not entered into a contract.