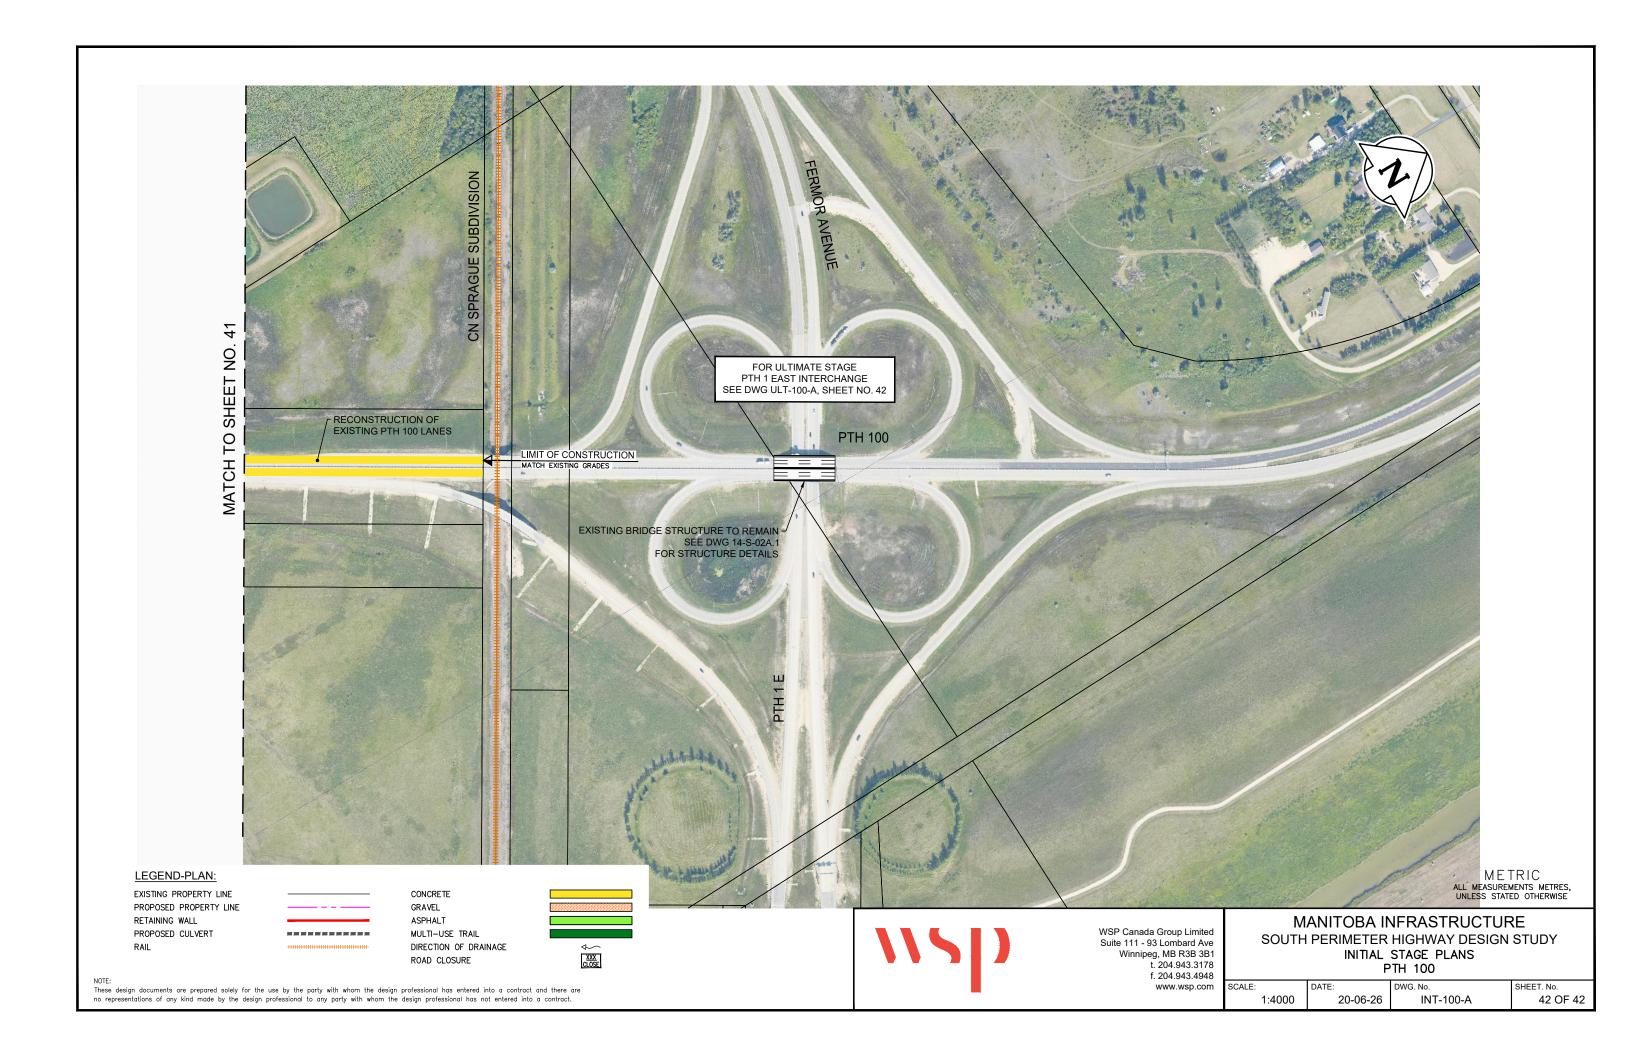

EXISTING PROPERTY LINE PROPOSED PROPERTY LINE RETAINING WALL PROPOSED CULVERT

CONCRETE GRAVEL ASPHALT MULTI-USE TRAIL DIRECTION OF DRAINAGE ROAD CLOSURE

WSP Canada Group Limited Suite 111 - 93 Lombard Ave Winnipeg, MB R3B 3B1 t. 204.943.3178 f. 204.943.4948 www.wsp.com

METRIC
ALL MEASUREMENTS METRES,
UNLESS STATED OTHERWISE MANITOBA INFRASTRUCTURE

SOUTH PERIMETER HIGHWAY DESIGN STUDY INITIAL STAGE PLANS PTH 100 AT FERMOR AVENUE (PTH 1 EAST)

SCALE: DATE: SHEET. No. DWG. No. 1:4000 20-06-26 INT-100-A 41 OF 42

NOTE:
These design documents are prepared solely for the use by the party with whom the design professional has entered into a contract and there are no representations of any kind made by the design professional to any party with whom the design professional has not entered into a contract.