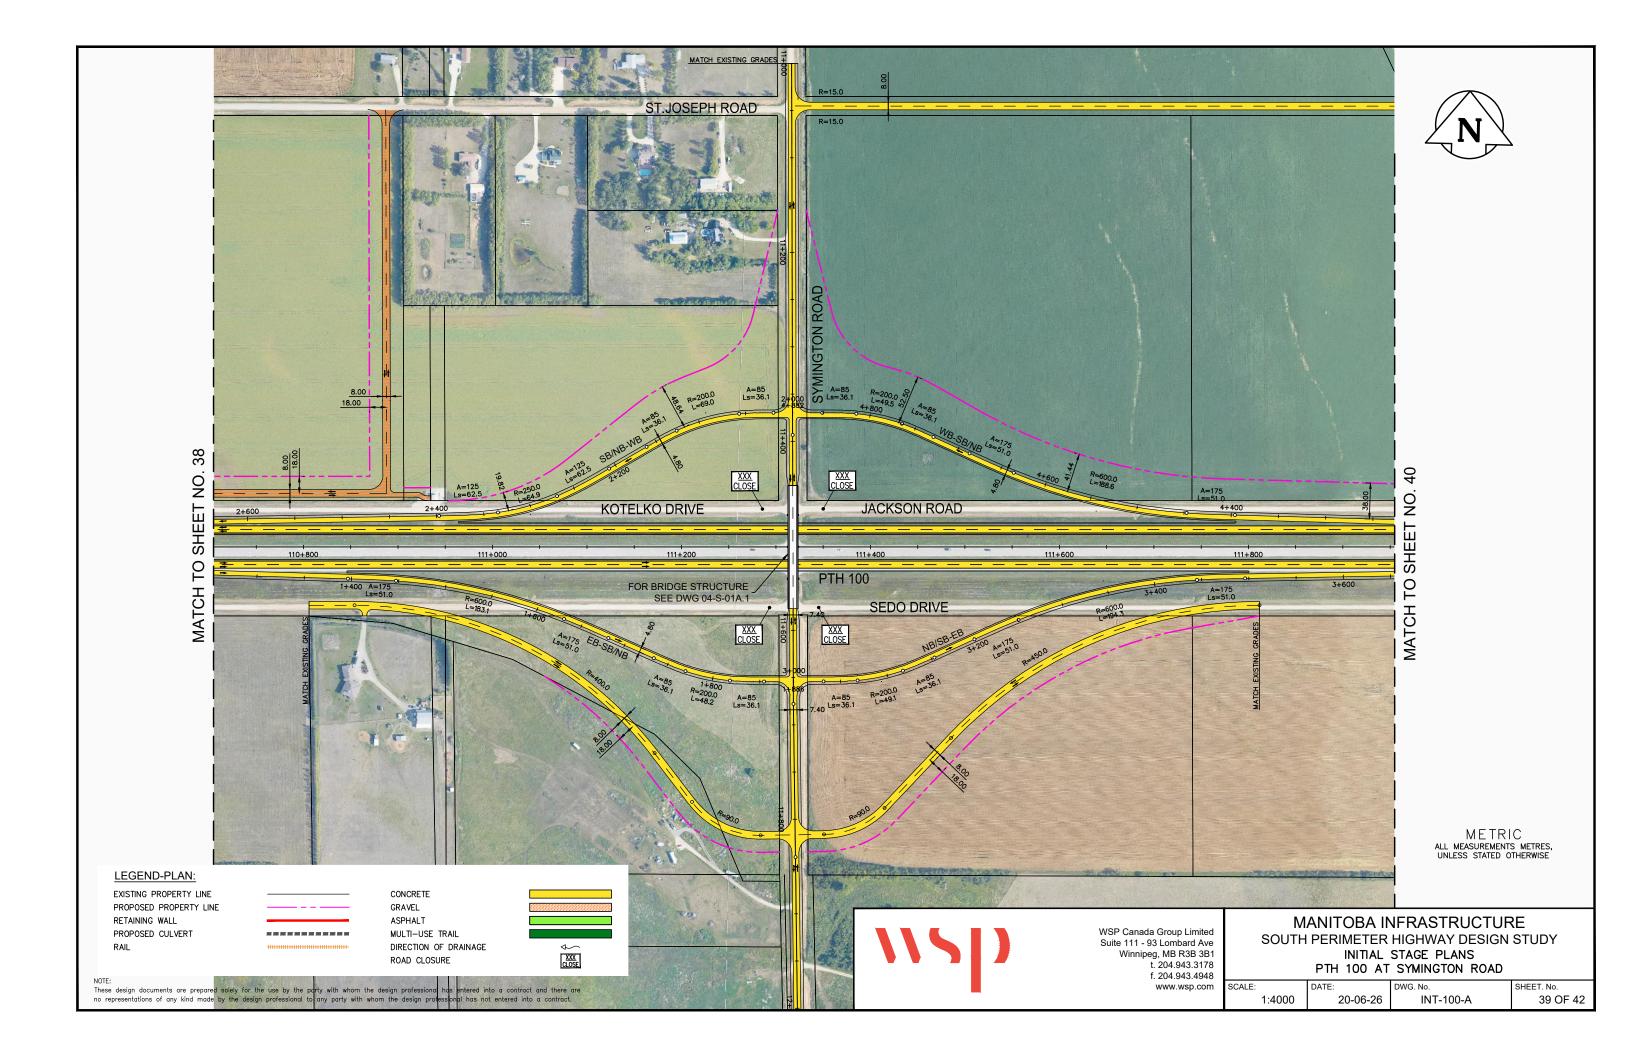

-----

CONCRETE GRAVEL ASPHALT MULTI-USE TRAIL DIRECTION OF DRAINAGE ROAD CLOSURE

WSP Canada Group Limited Suite 111 - 93 Lombard Ave Winnipeg, MB R3B 3B1 t. 204.943.3178 f. 204.943.4948 www.wsp.com

## MANITOBA INFRASTRUCTURE

SOUTH PERIMETER HIGHWAY DESIGN STUDY INITIAL STAGE PLANS PTH 100 AT DAWSON ROAD

SCALE: DATE: DWG. No. SHEET. No. 1:4000 20-06-26 INT-100-A 40 OF 42

NOTE:
These design documents are prepared solely for the use by the party with whom the design professional has entered into a contract and there are no representations of any kind made by the design professional to any party with whom the design professional has not entered into a contract.