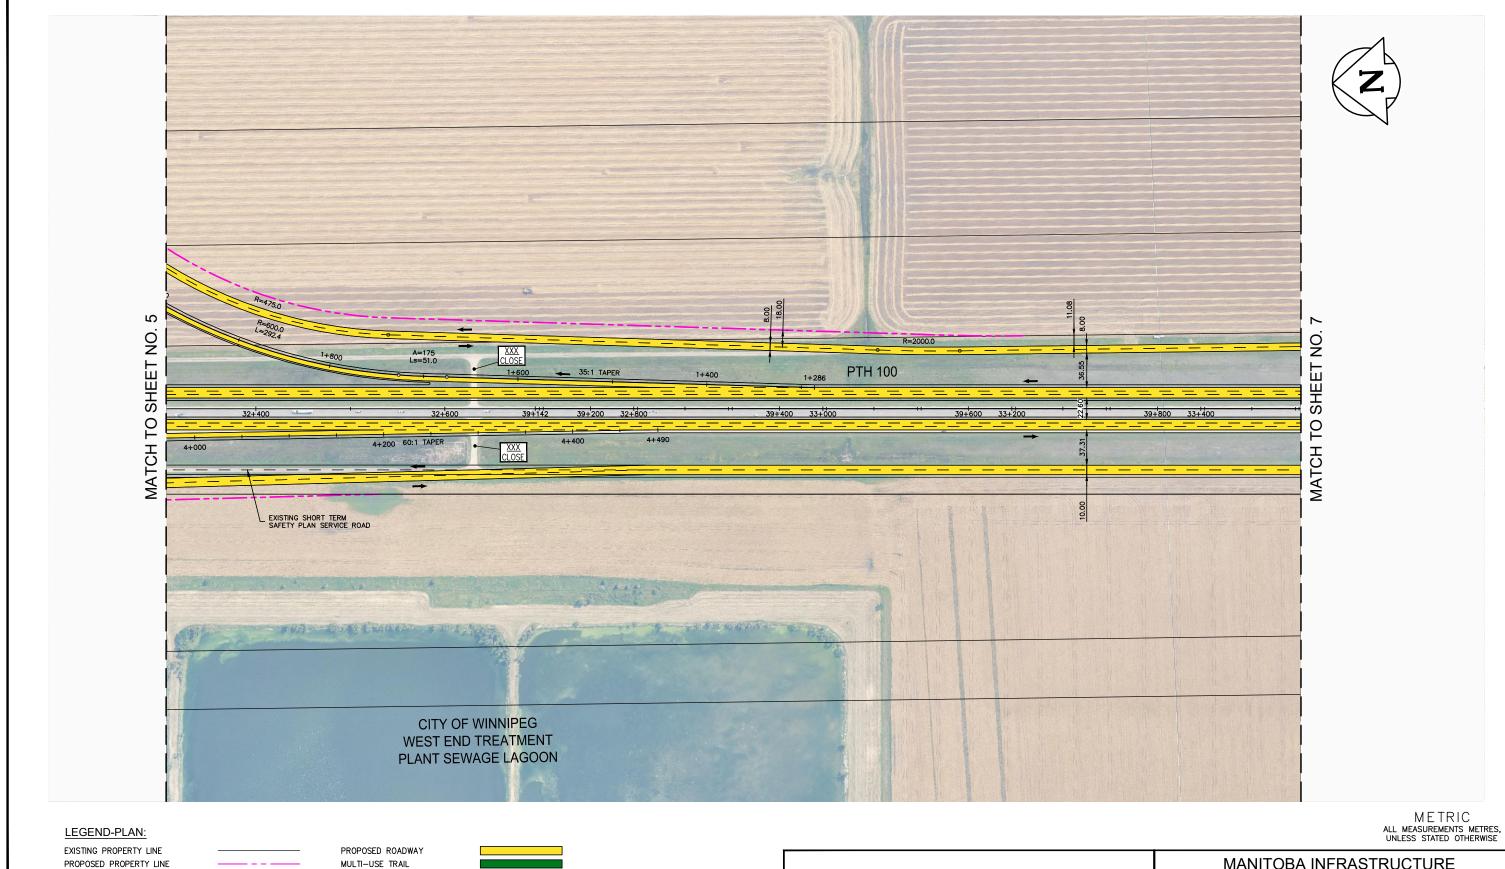

## MANITOBA INFRASTRUCTURE SOUTH PERIMETER HIGHWAY DESIGN STUDY ULTIMATE STAGE PLANS

PTH 100

SCALE: DWG. No. DATE: SHEET. No. 1:4000 20-06-26 ULT-100-A 6 OF 44