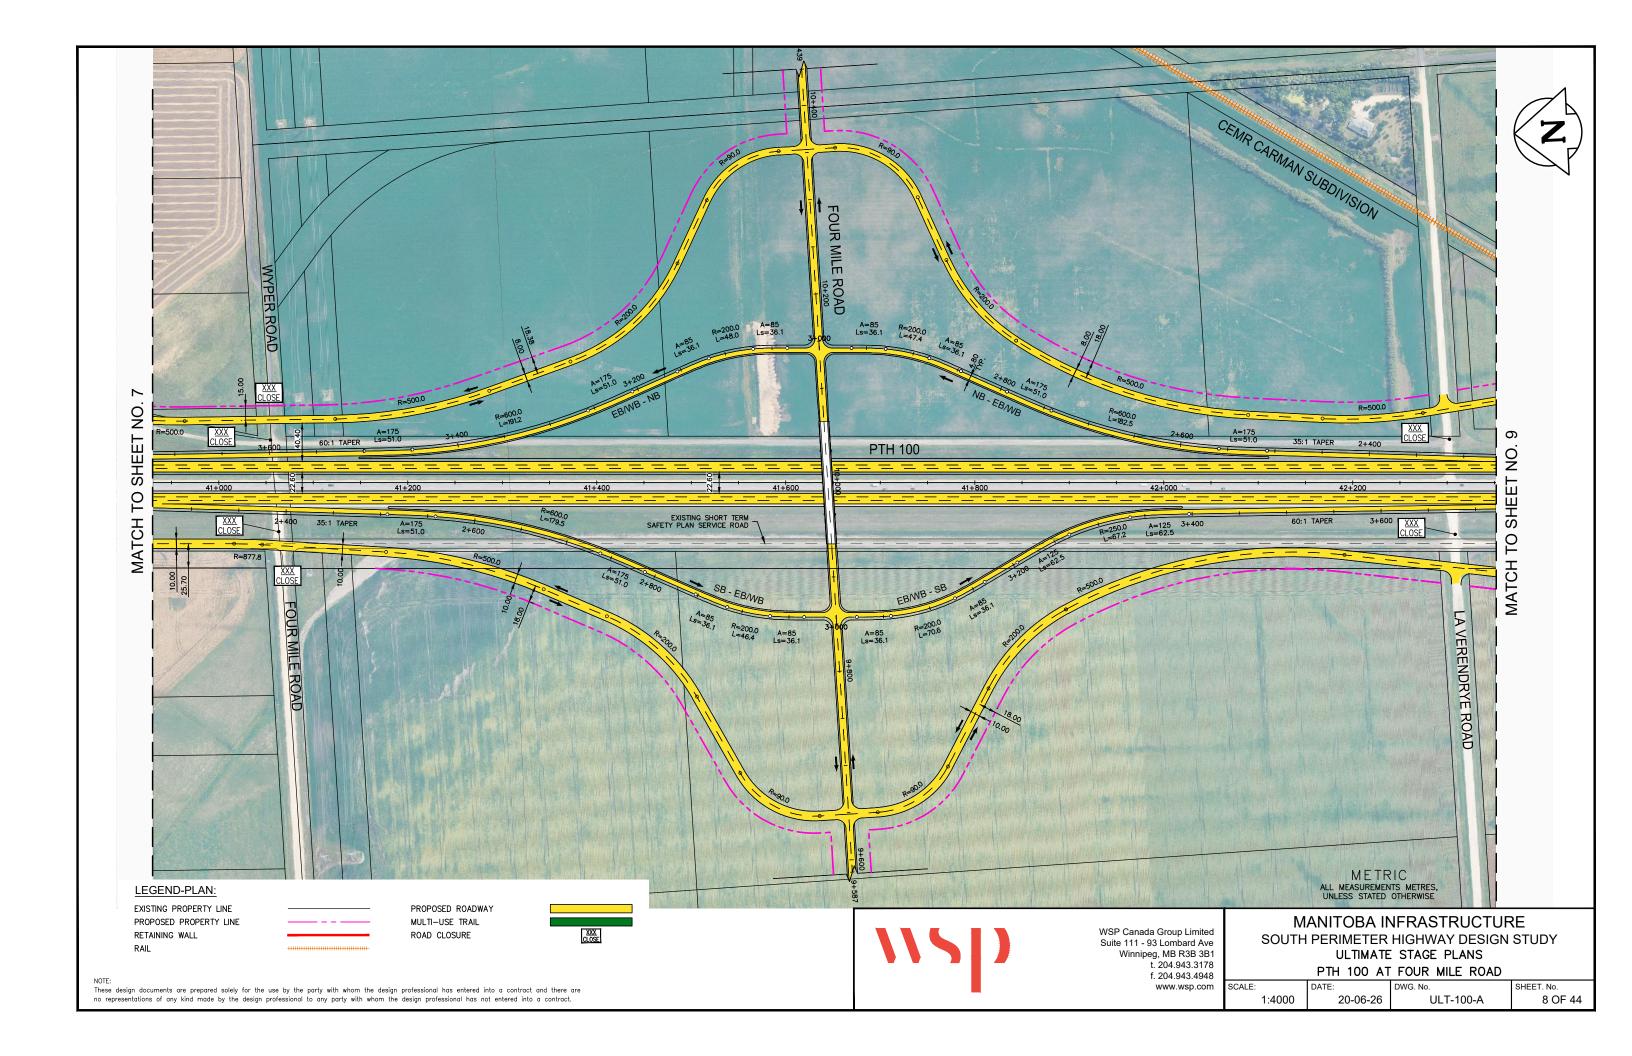

# MANITOBA INFRASTRUCTURE SOUTH PERIMETER HIGHWAY DESIGN STUDY ULTIMATE STAGE PLANS

PTH 100 AT GRAND TRUNK TRAIL

SCALE: DATE: DWG. No. SHEET. No. 1:4000 20-06-26 ULT-100-A 4 OF 44





RETAINING WALL

RAIL

NOTE:
These design documents are prepared solely for the use by the party with whom the design professional has entered into a contract and there are no representations of any kind made by the design professional to any party with whom the design professional has not entered into a contract.

ROAD CLOSURE

WSP Canada Group Limited Suite 111 - 93 Lombard Ave Winnipeg, MB R3B 3B1 t. 204.943.3178 f. 204.943.4948 www.wsp.com

## MANITOBA INFRASTRUCTURE SOUTH PERIMETER HIGHWAY DESIGN STUDY ULTIMATE STAGE PLANS

PTH 100

SCALE: DWG. No. DATE: SHEET. No. 1:4000 20-06-26 ULT-100-A 6 OF 44