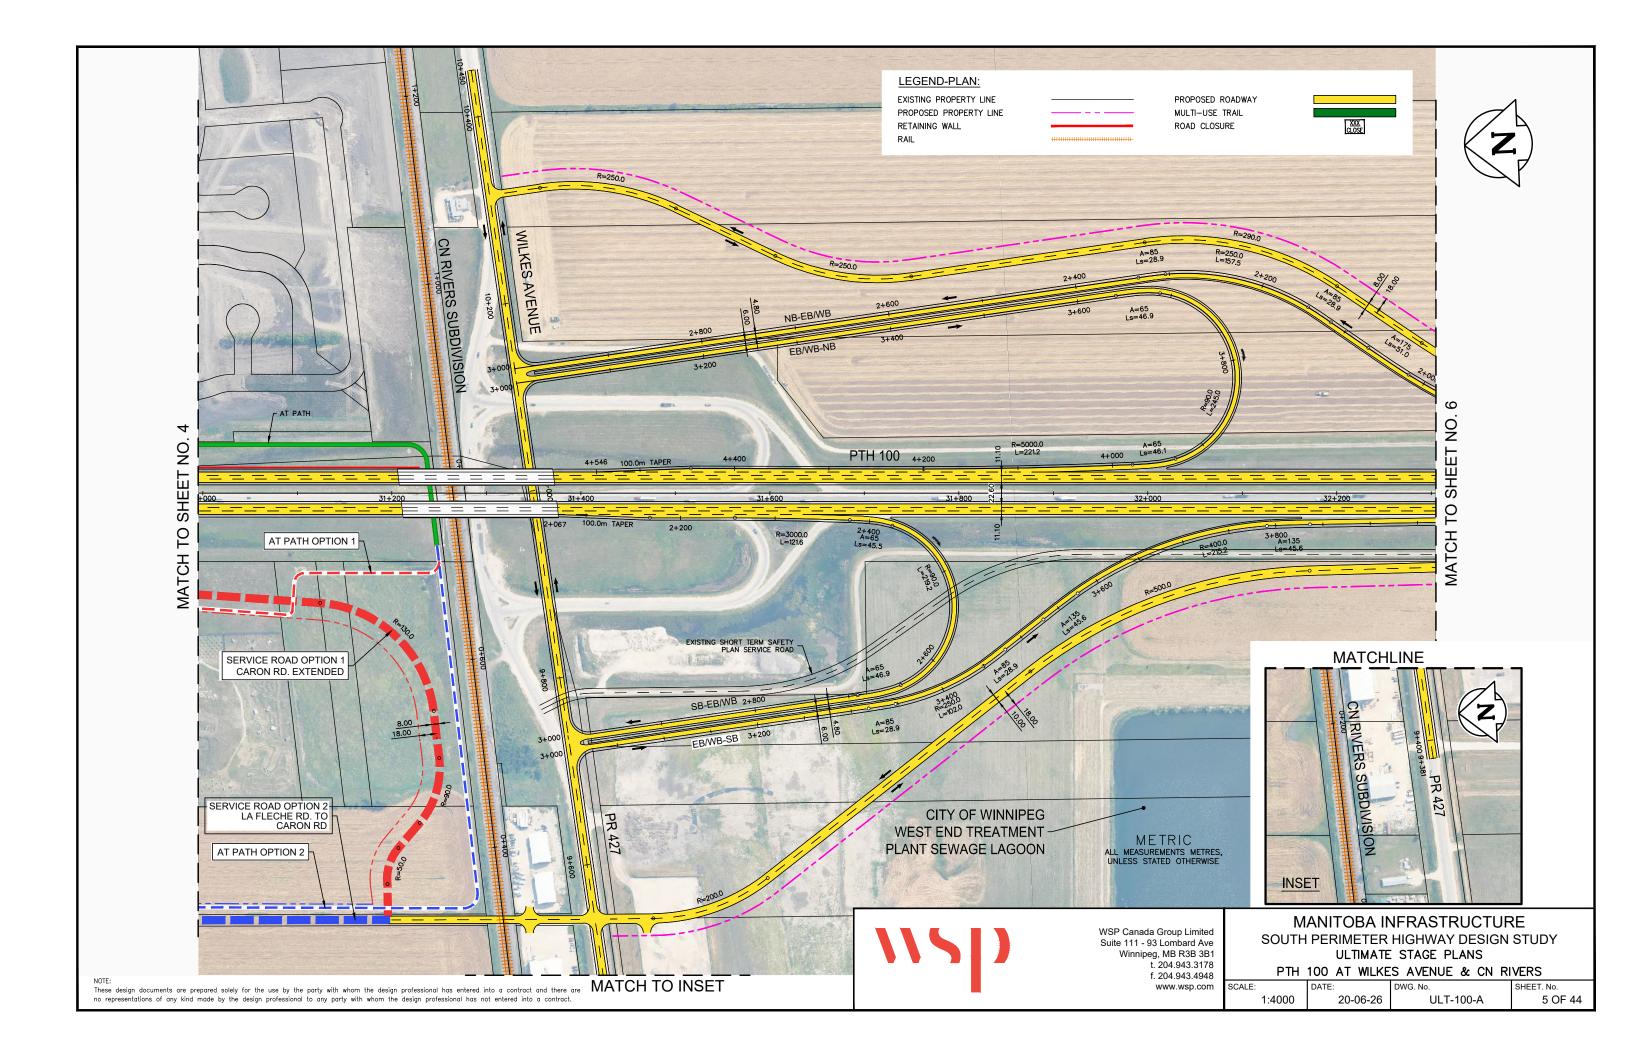

## MANITOBA INFRASTRUCTURE SOUTH PERIMETER HIGHWAY DESIGN STUDY ULTIMATE STAGE PLANS

PTH 100 AT GRAND TRUNK TRAIL

SCALE: DATE: DWG. No. SHEET. No. 1:4000 20-06-26 ULT-100-A 4 OF 44

RETAINING WALL

RAIL

NOTE:
These design documents are prepared solely for the use by the party with whom the design professional has entered into a contract and there are no representations of any kind made by the design professional to any party with whom the design professional has not entered into a contract.