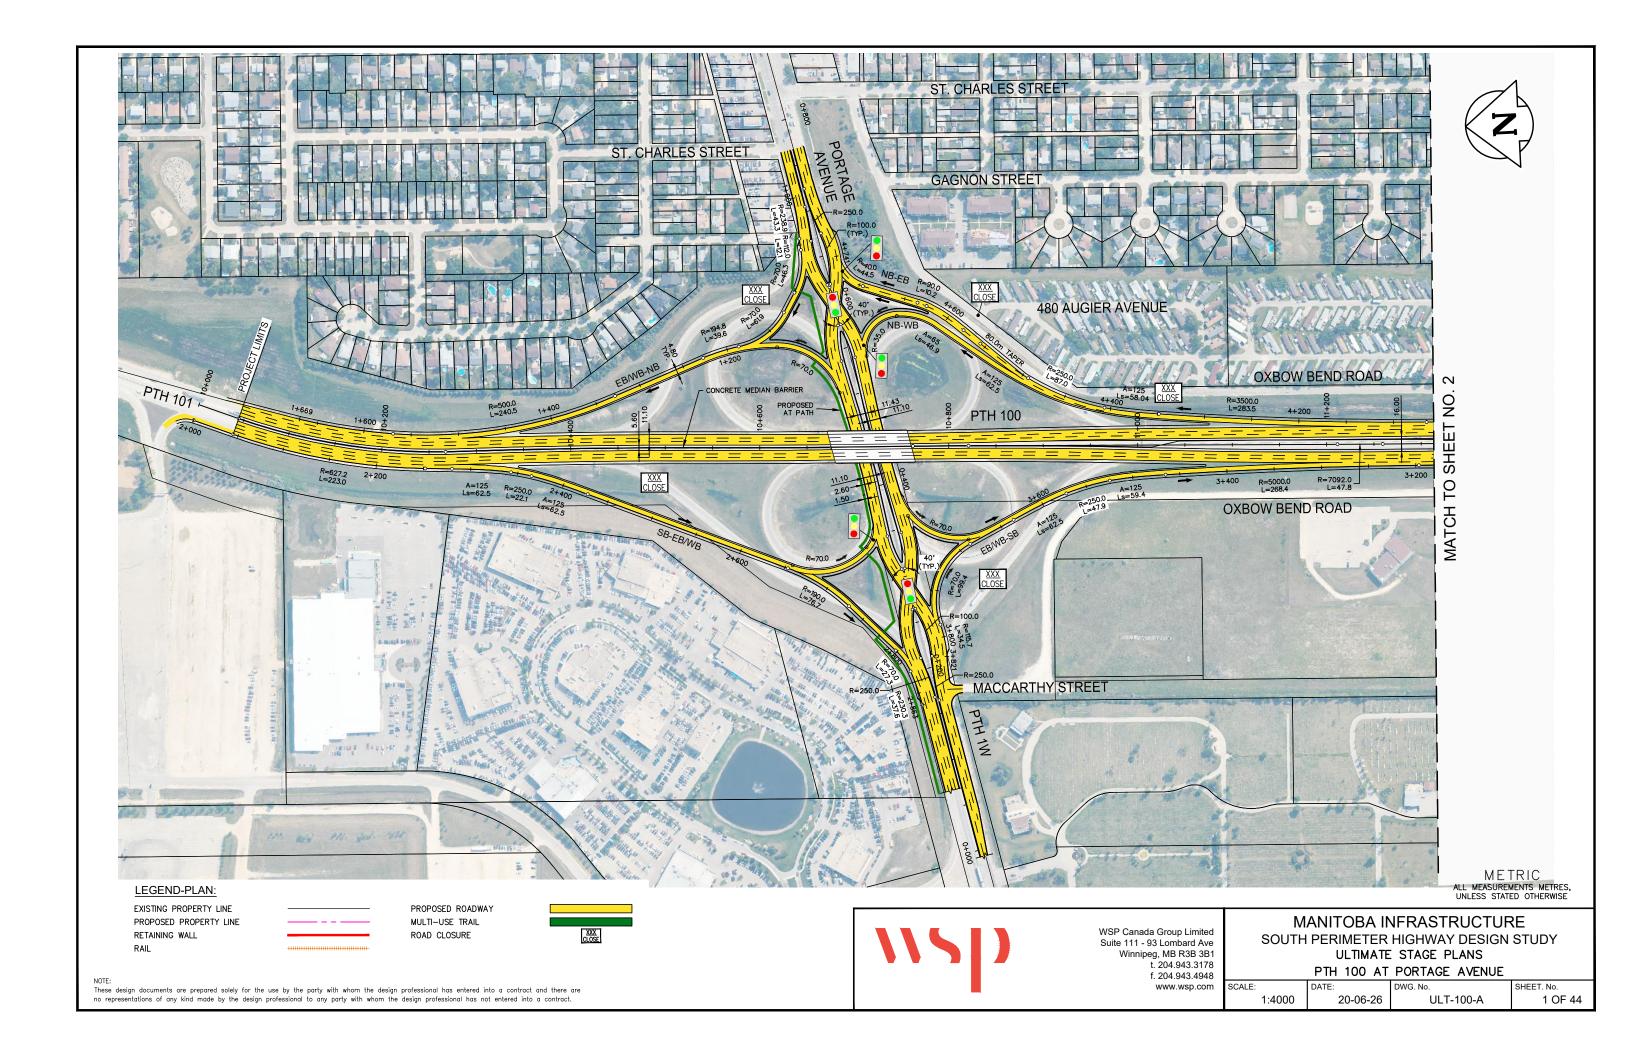

### LEGEND-PLAN:

EXISTING PROPERTY LINE PROPOSED PROPERTY LINE RETAINING WALL RAIL

PROPOSED ROADWAY MULTI-USE TRAIL ROAD CLOSURE

WSP Canada Group Limited Suite 111 - 93 Lombard Ave Winnipeg, MB R3B 3B1 t. 204.943.3178 f. 204.943.4948 www.wsp.com