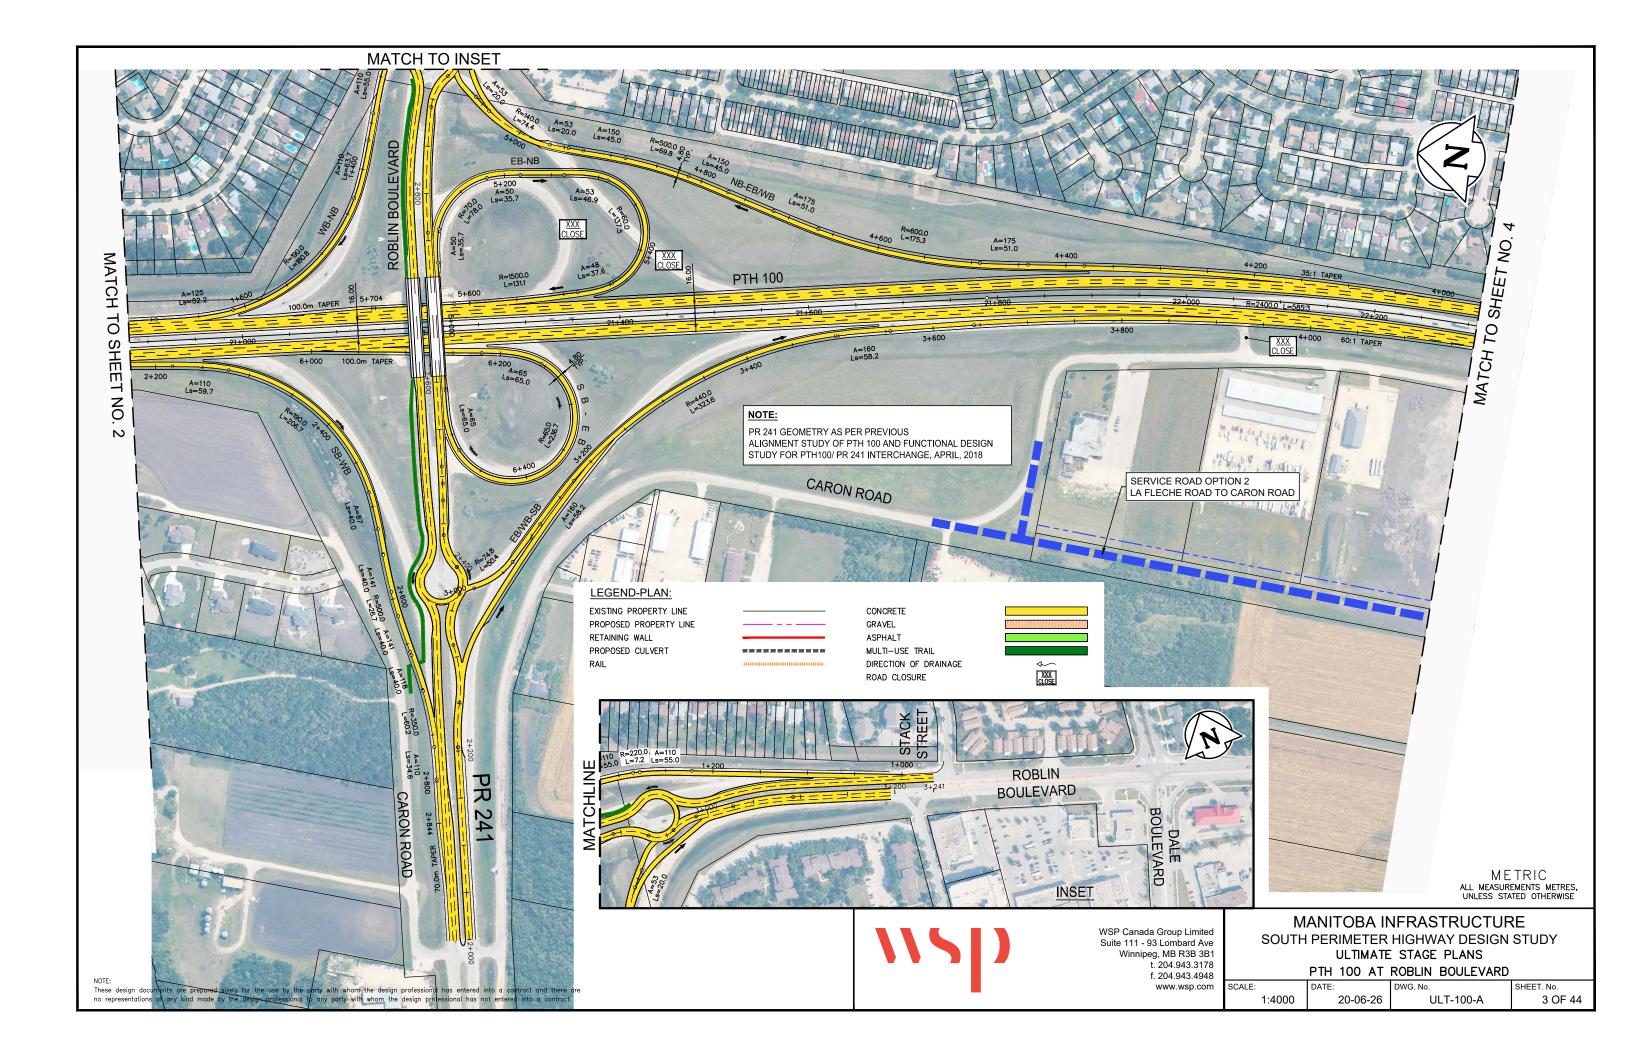

NOTE

PROPOSED PROPERTY LINE

RETAINING WALL

RAIL

These design documents are prepared solely for the use by the party with whom the design professional has entered into a contract and there are no representations of any kind made by the design professional to any party with whom the design professional has not entered into a contract.

MULTI-USE TRAIL

ROAD CLOSURE

1150

WSP Canada Group Limited Suite 111 - 93 Lombard Ave Winnipeg, MB R3B 3B1 t. 204.943.3178 f. 204.943.4948 www.wsp.com