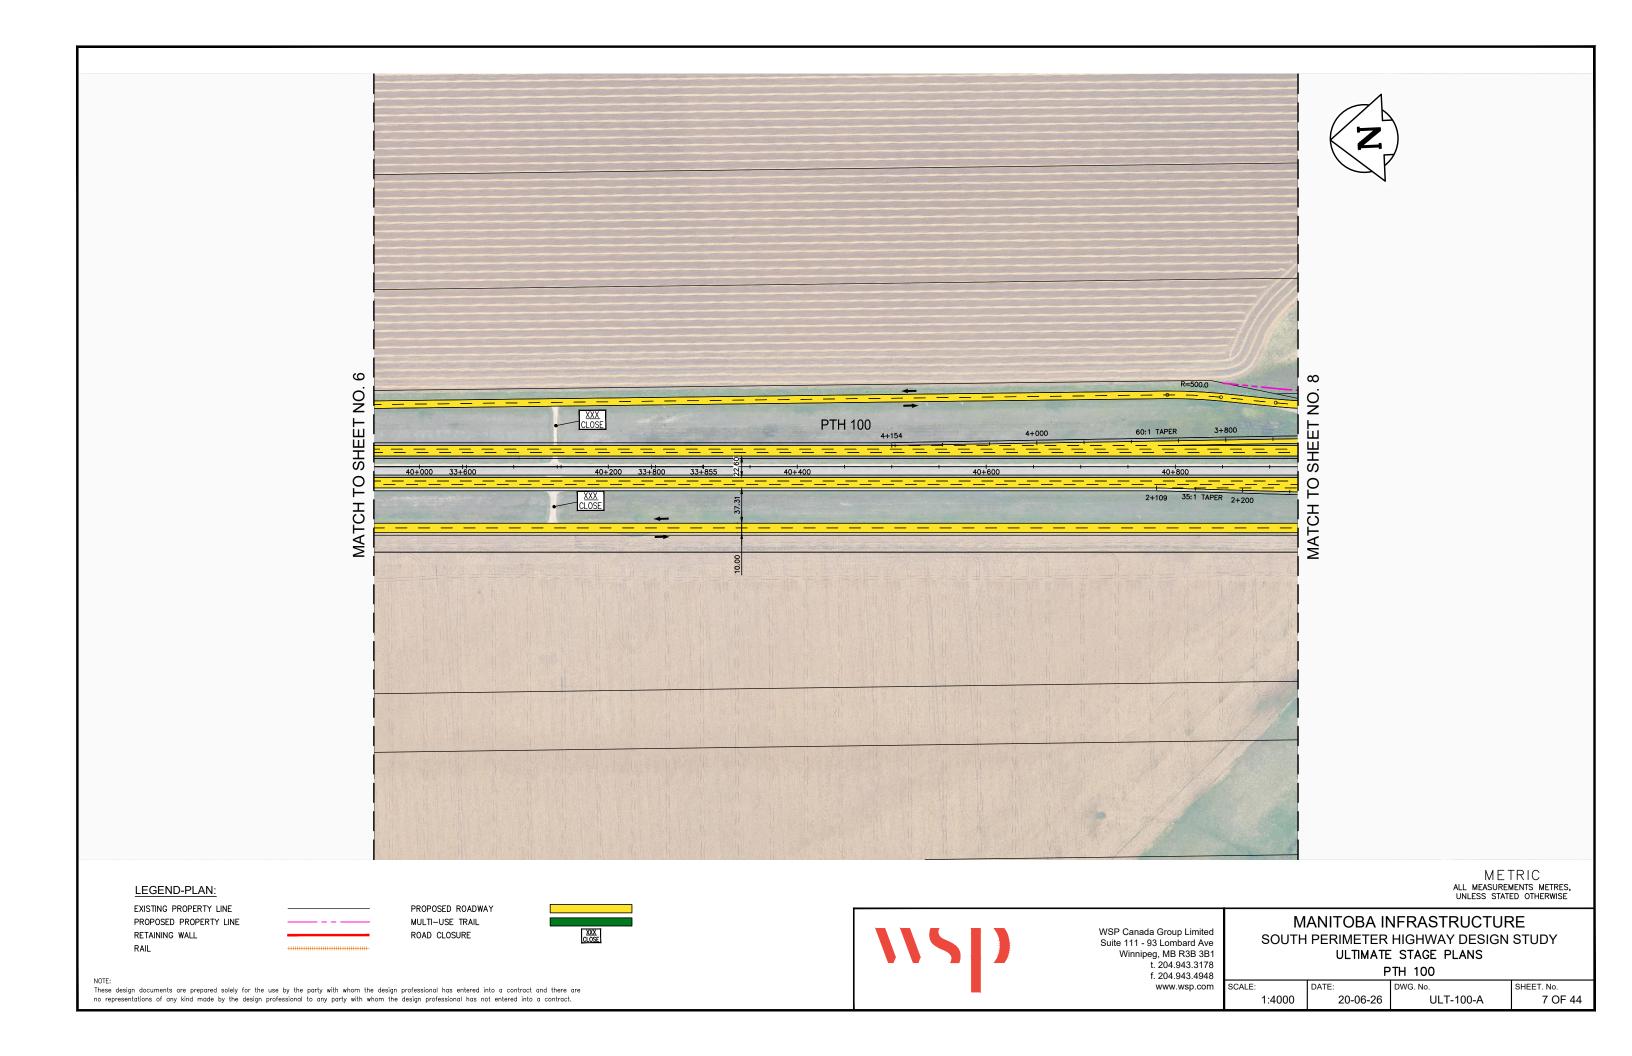

## MANITOBA INFRASTRUCTURE SOUTH PERIMETER HIGHWAY DESIGN STUDY ULTIMATE STAGE PLANS

PTH 100

SCALE: DWG. No. DATE: SHEET. No. 1:4000 20-06-26 ULT-100-A 6 OF 44