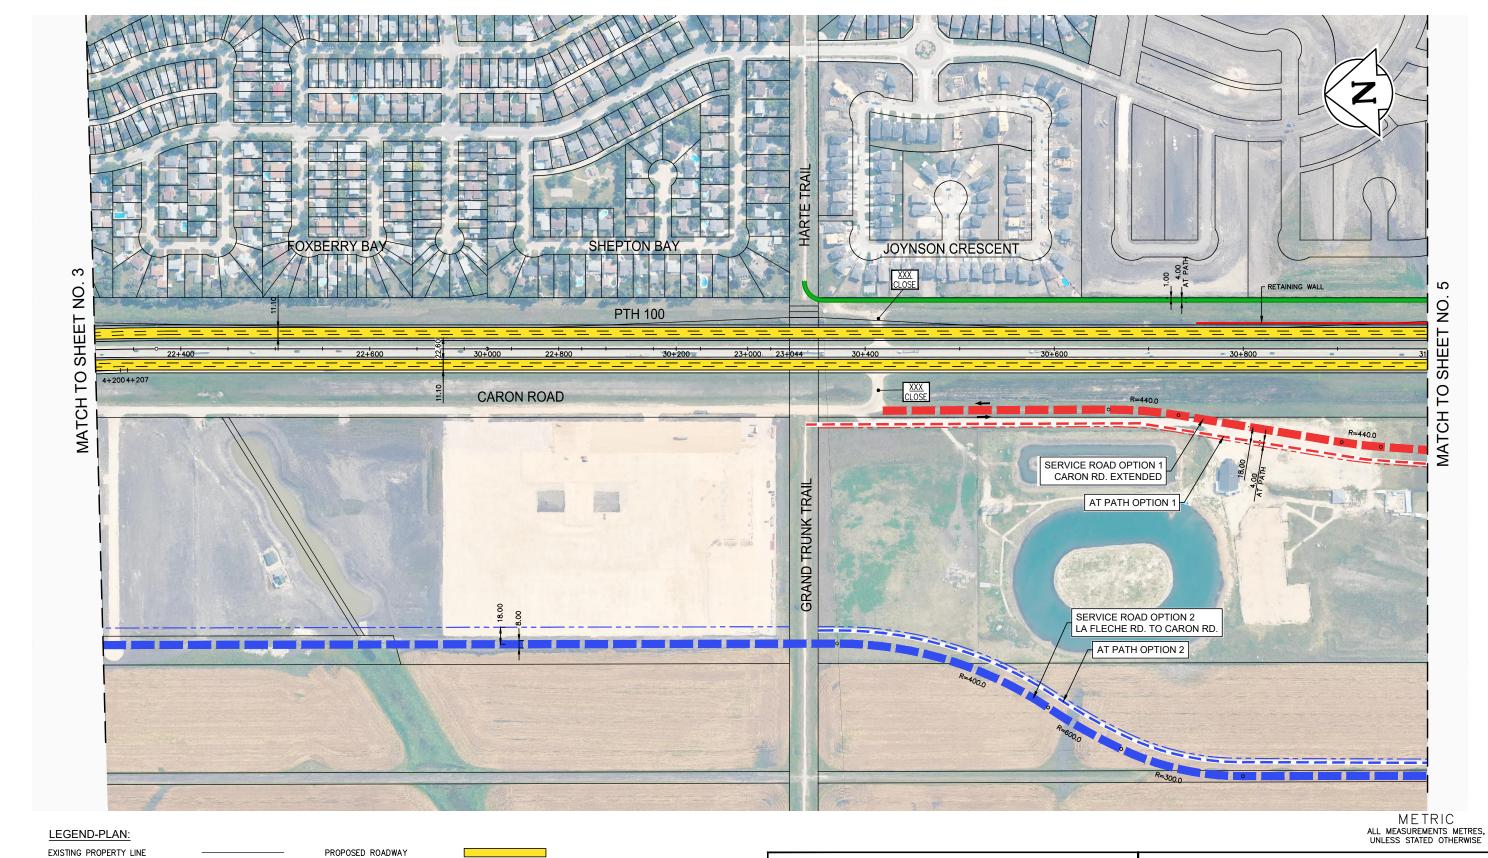

## MANITOBA INFRASTRUCTURE SOUTH PERIMETER HIGHWAY DESIGN STUDY ULTIMATE STAGE PLANS

PTH 100 AT GRAND TRUNK TRAIL

SCALE: DATE: DWG. No. SHEET. No. 1:4000 20-06-26 ULT-100-A 4 OF 44

RETAINING WALL

RAIL

NOTE:
These design documents are prepared solely for the use by the party with whom the design professional has entered into a contract and there are no representations of any kind made by the design professional to any party with whom the design professional has not entered into a contract.