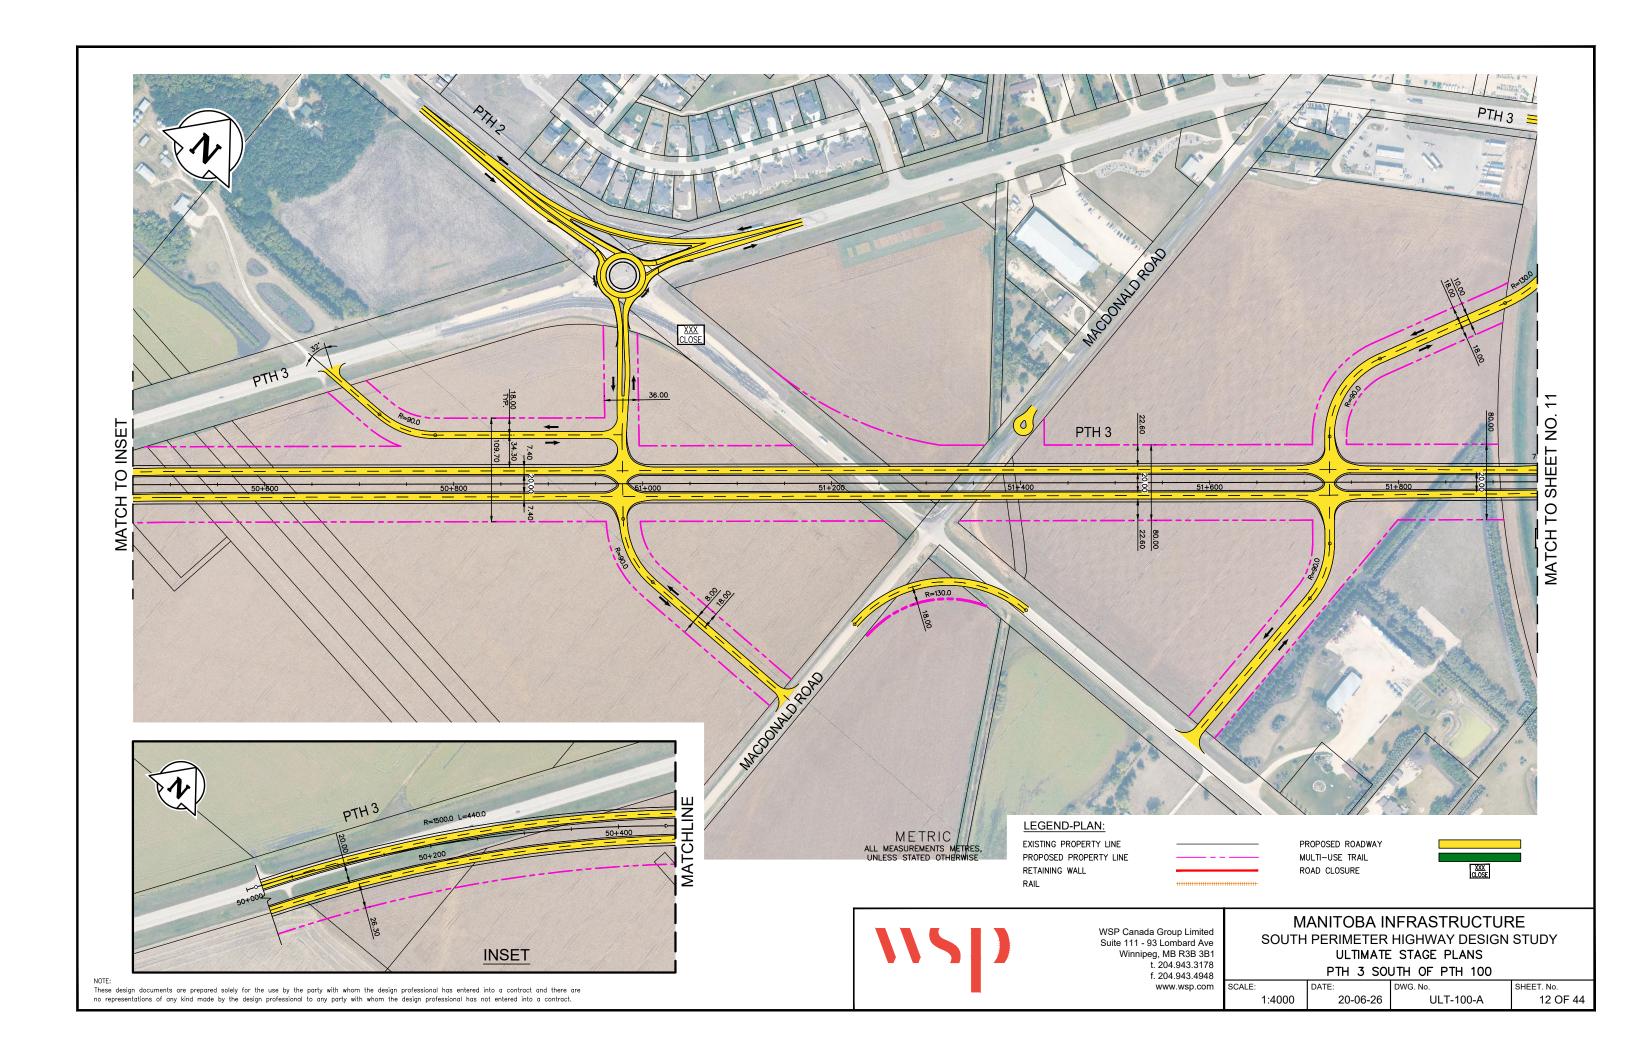

l to any party with whom the design professional has not entered into a contract.



#### LEGEND-PLAN:

EXISTING PROPERTY LINE PROPOSED PROPERTY LINE RETAINING WALL RAIL

PROPOSED ROADWAY MULTI-USE TRAIL ROAD CLOSURE





WSP Canada Group Limited Suite 111 - 93 Lombard Ave Winnipeg, MB R3B 3B1 t. 204.943.3178 f. 204.943.4948 www.wsp.com

## MANITOBA INFRASTRUCTURE SOUTH PERIMETER HIGHWAY DESIGN STUDY ULTIMATE STAGE PLANS

PTH 100

SCALE: DWG. No. SHEET. No. DATE: 1:4000 20-06-26 ULT-100-A 10 OF 44

NOTE:
These design documents are prepared solely for the use by the party with whom the design professional has entered into a contract and there are no representations of any kind made by the design professional to any party with whom the design professional has not entered into a contract.









LEGEND-PLAN:

EXISTING PROPERTY LINE PROPOSED PROPERTY LINE RETAINING WALL RAIL

PROPOSED ROADWAY MULTI-USE TRAIL ROAD CLOSURE





WSP Canada Group Limited Suite 111 - 93 Lombard Ave Winnipeg, MB R3B 3B1 t. 204.943.3178 f. 204.943.4948 www.wsp.com

## MANITOBA INFRASTRUCTURE SOUTH PERIMETER HIGHWAY DESIGN STUDY ULTIMATE STAGE PLANS

PTH 100

SCALE: DATE: DWG. No. SHEET. No. 1:4000 20-06-26 ULT-100-A 14 OF 44

NOTE:
These design documents are prepared solely for the use by the party with whom the design professional has entered into a contract and there are no representations of any kind made by the design professional to any party with whom the design professional has not entered into a contract.