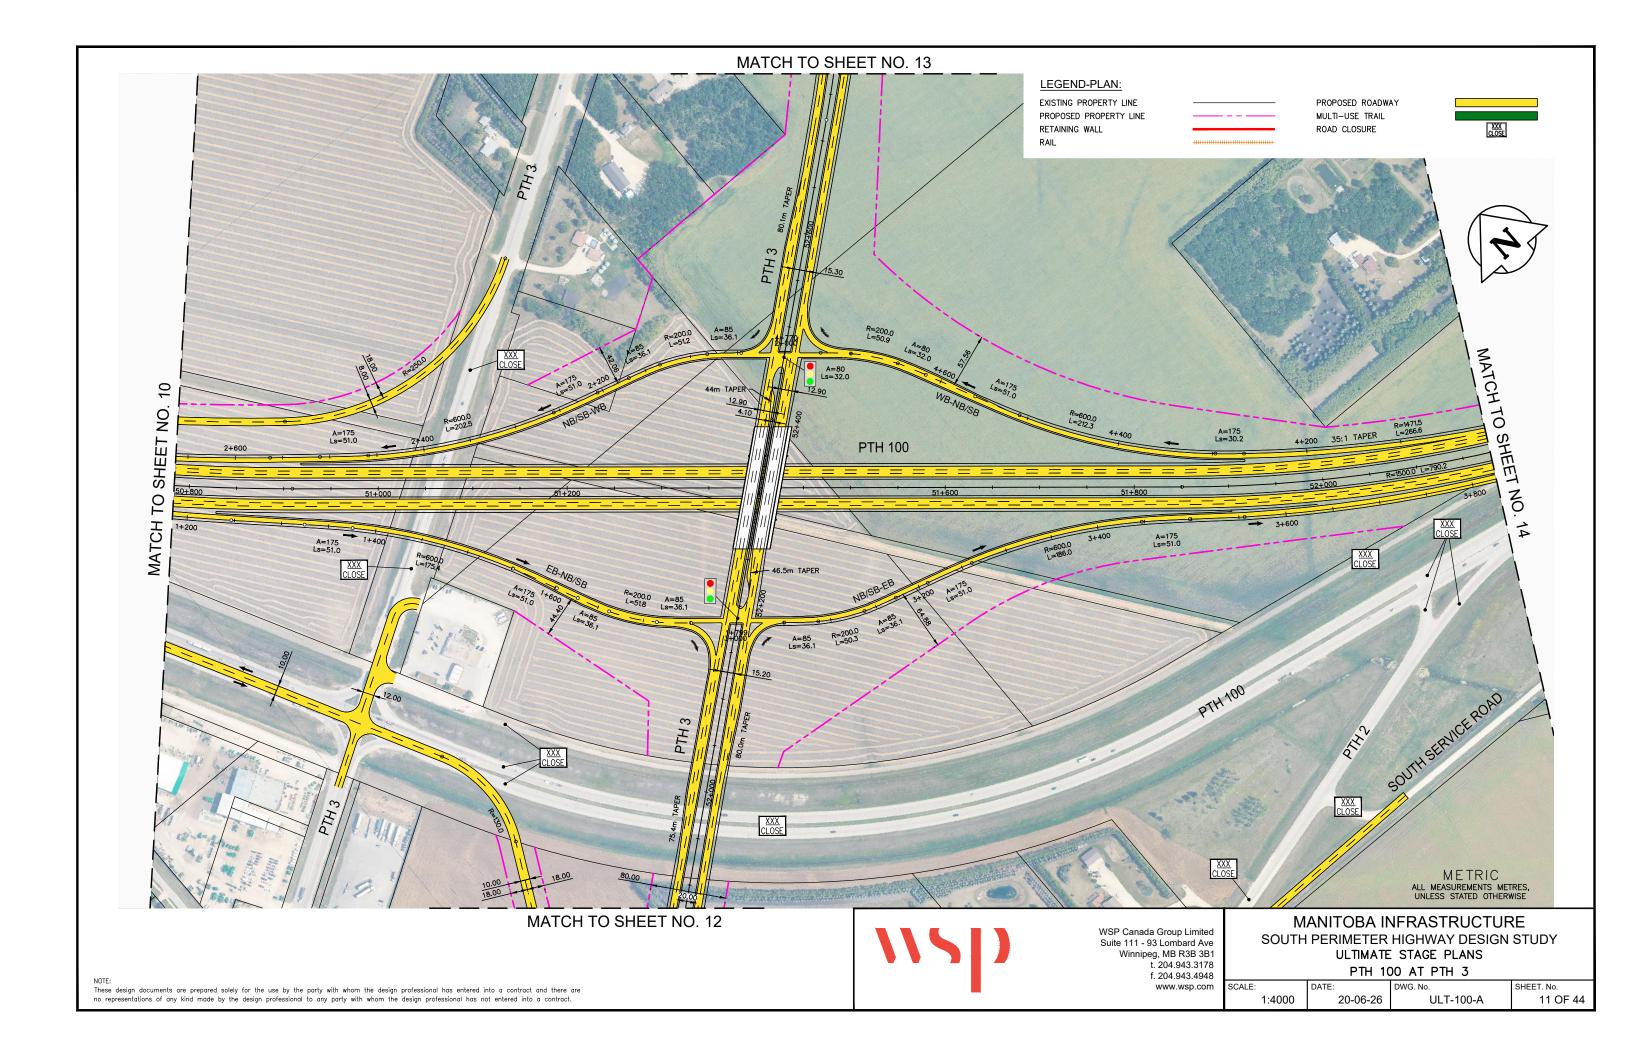

## MANITOBA INFRASTRUCTURE SOUTH PERIMETER HIGHWAY DESIGN STUDY ULTIMATE STAGE PLANS

PTH 100

SCALE: DWG. No. SHEET. No. DATE: 1:4000 20-06-26 ULT-100-A 10 OF 44

NOTE:
These design documents are prepared solely for the use by the party with whom the design professional has entered into a contract and there are no representations of any kind made by the design professional to any party with whom the design professional has not entered into a contract.