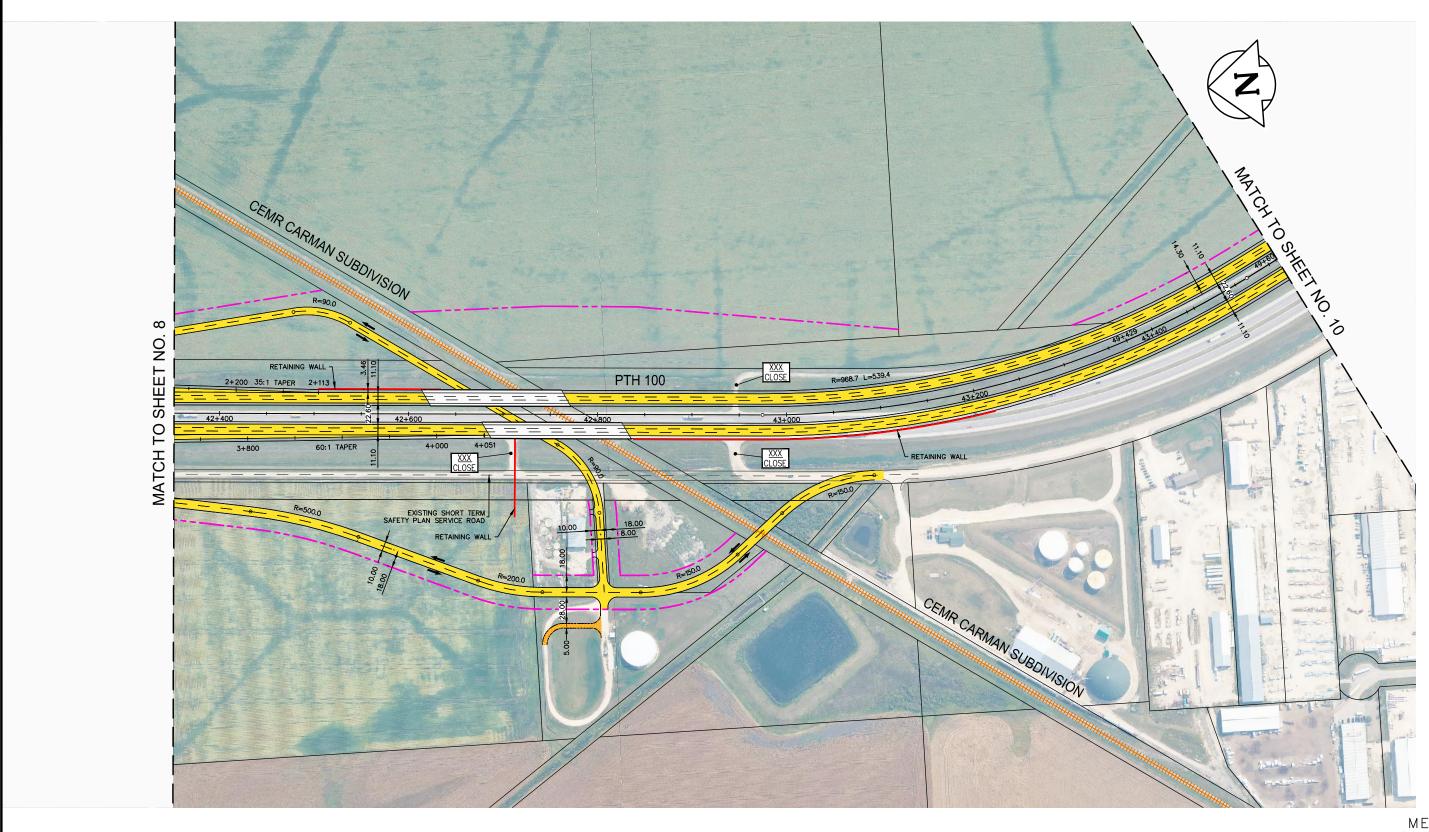

#### LEGEND-PLAN:

EXISTING PROPERTY LINE PROPOSED PROPERTY LINE RETAINING WALL RAIL

PROPOSED ROADWAY MULTI-USE TRAIL ROAD CLOSURE

WSP Canada Group Limited Suite 111 - 93 Lombard Ave Winnipeg, MB R3B 3B1 t. 204.943.3178 f. 204.943.4948 www.wsp.com

# METRIC ALL MEASUREMENTS METRES, UNLESS STATED OTHERWISE MANITOBA INFRASTRUCTURE SOUTH PERIMETER HIGHWAY DESIGN STUDY

ULTIMATE STAGE PLANS PTH 100 AT CEMR CARMAN

SCALE: SHEET. No. 1:4000 20-06-26 ULT-100-A 9 OF 44