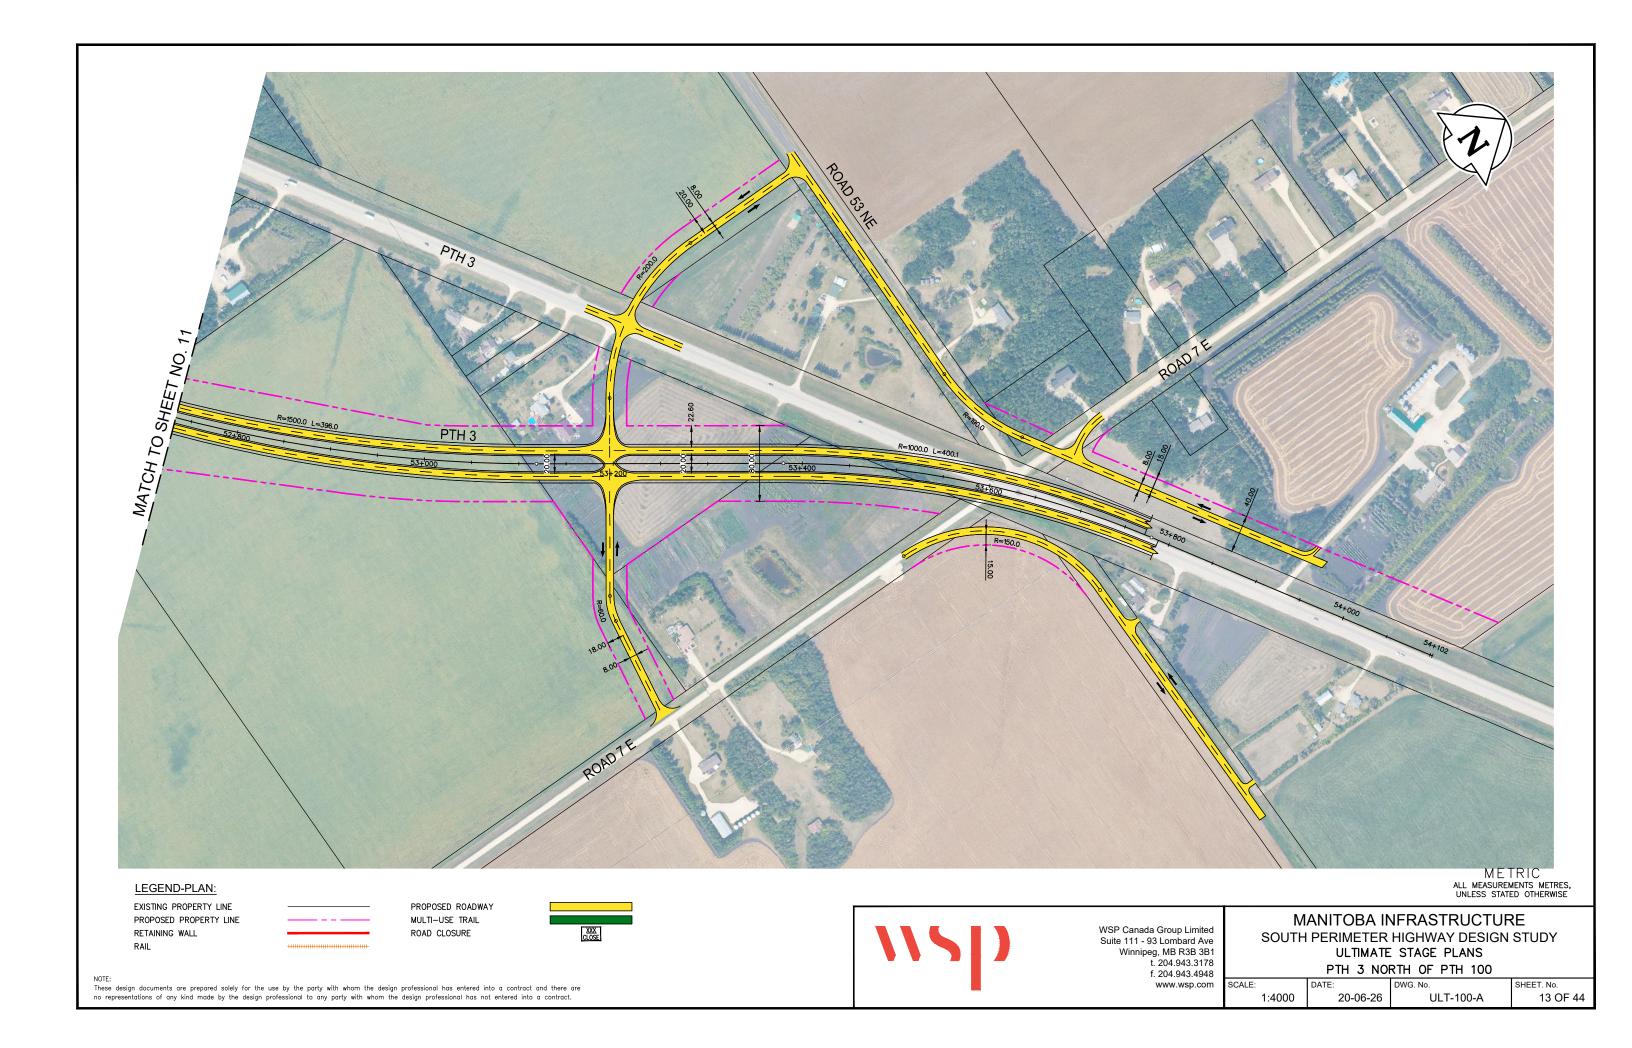

to any party with whom the design professional has not entered into a contract.



#### LEGEND-PLAN:

EXISTING PROPERTY LINE PROPOSED PROPERTY LINE RETAINING WALL RAIL

PROPOSED ROADWAY MULTI-USE TRAIL ROAD CLOSURE





WSP Canada Group Limited Suite 111 - 93 Lombard Ave Winnipeg, MB R3B 3B1 t. 204.943.3178 f. 204.943.4948 www.wsp.com

## MANITOBA INFRASTRUCTURE SOUTH PERIMETER HIGHWAY DESIGN STUDY ULTIMATE STAGE PLANS

PTH 100

SCALE: DWG. No. SHEET. No. DATE: 1:4000 20-06-26 ULT-100-A 10 OF 44

NOTE:
These design documents are prepared solely for the use by the party with whom the design professional has entered into a contract and there are no representations of any kind made by the design professional to any party with whom the design professional has not entered into a contract.









LEGEND-PLAN:

EXISTING PROPERTY LINE PROPOSED PROPERTY LINE RETAINING WALL RAIL

PROPOSED ROADWAY MULTI-USE TRAIL ROAD CLOSURE





WSP Canada Group Limited Suite 111 - 93 Lombard Ave Winnipeg, MB R3B 3B1 t. 204.943.3178 f. 204.943.4948 www.wsp.com

## MANITOBA INFRASTRUCTURE SOUTH PERIMETER HIGHWAY DESIGN STUDY ULTIMATE STAGE PLANS

PTH 100

SCALE: DATE: DWG. No. SHEET. No. 1:4000 20-06-26 ULT-100-A 14 OF 44

NOTE:
These design documents are prepared solely for the use by the party with whom the design professional has entered into a contract and there are no representations of any kind made by the design professional to any party with whom the design professional has not entered into a contract.