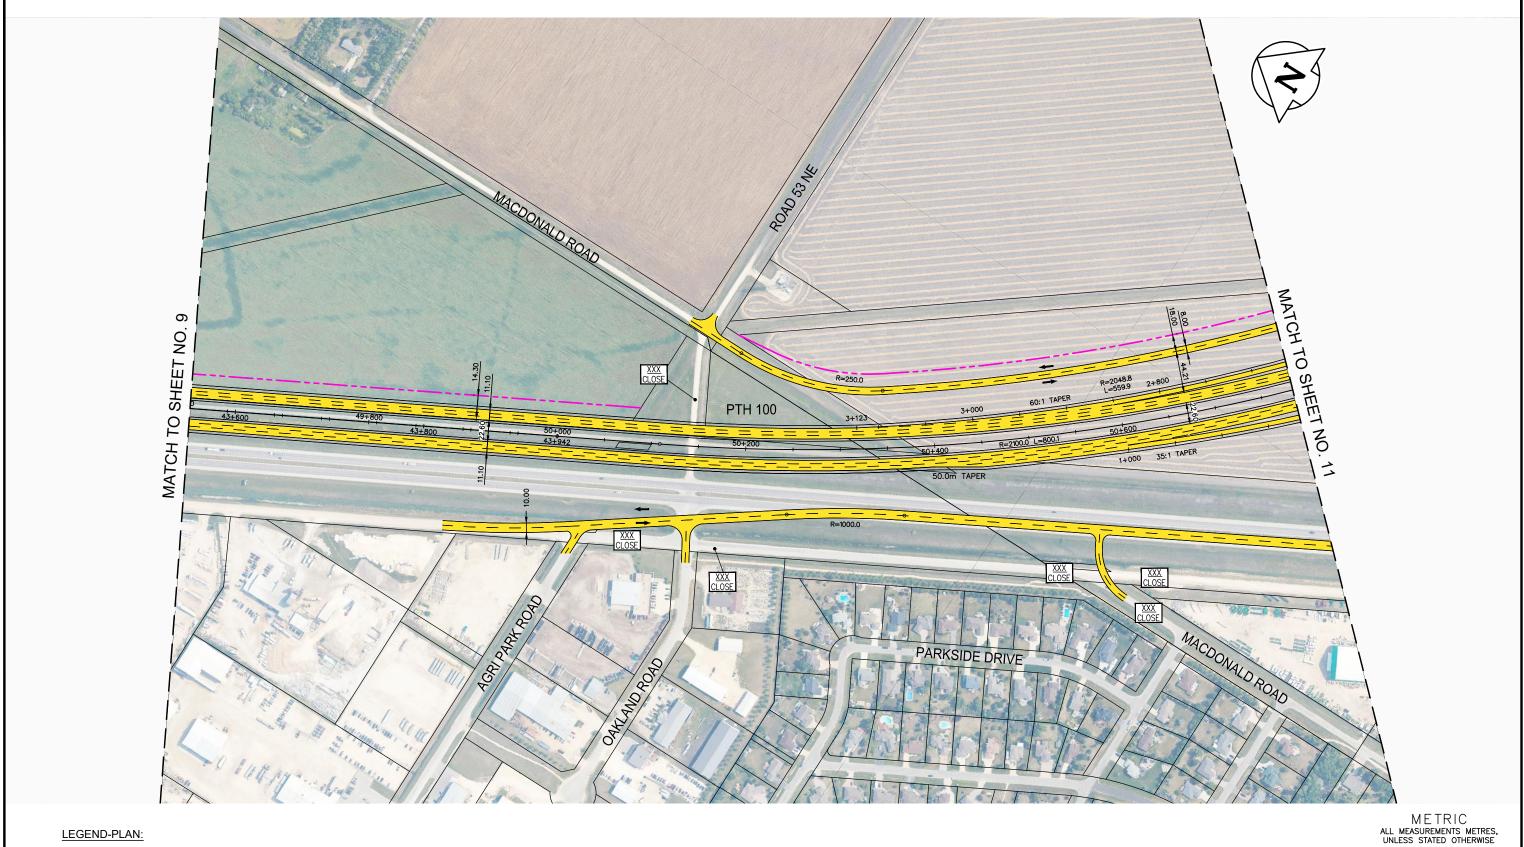

#### LEGEND-PLAN:

EXISTING PROPERTY LINE PROPOSED PROPERTY LINE RETAINING WALL RAIL

PROPOSED ROADWAY MULTI-USE TRAIL ROAD CLOSURE

WSP Canada Group Limited Suite 111 - 93 Lombard Ave Winnipeg, MB R3B 3B1 t. 204.943.3178 f. 204.943.4948 www.wsp.com

## MANITOBA INFRASTRUCTURE SOUTH PERIMETER HIGHWAY DESIGN STUDY ULTIMATE STAGE PLANS

PTH 100

SCALE: DWG. No. SHEET. No. DATE: 1:4000 20-06-26 ULT-100-A 10 OF 44

NOTE:
These design documents are prepared solely for the use by the party with whom the design professional has entered into a contract and there are no representations of any kind made by the design professional to any party with whom the design professional has not entered into a contract.