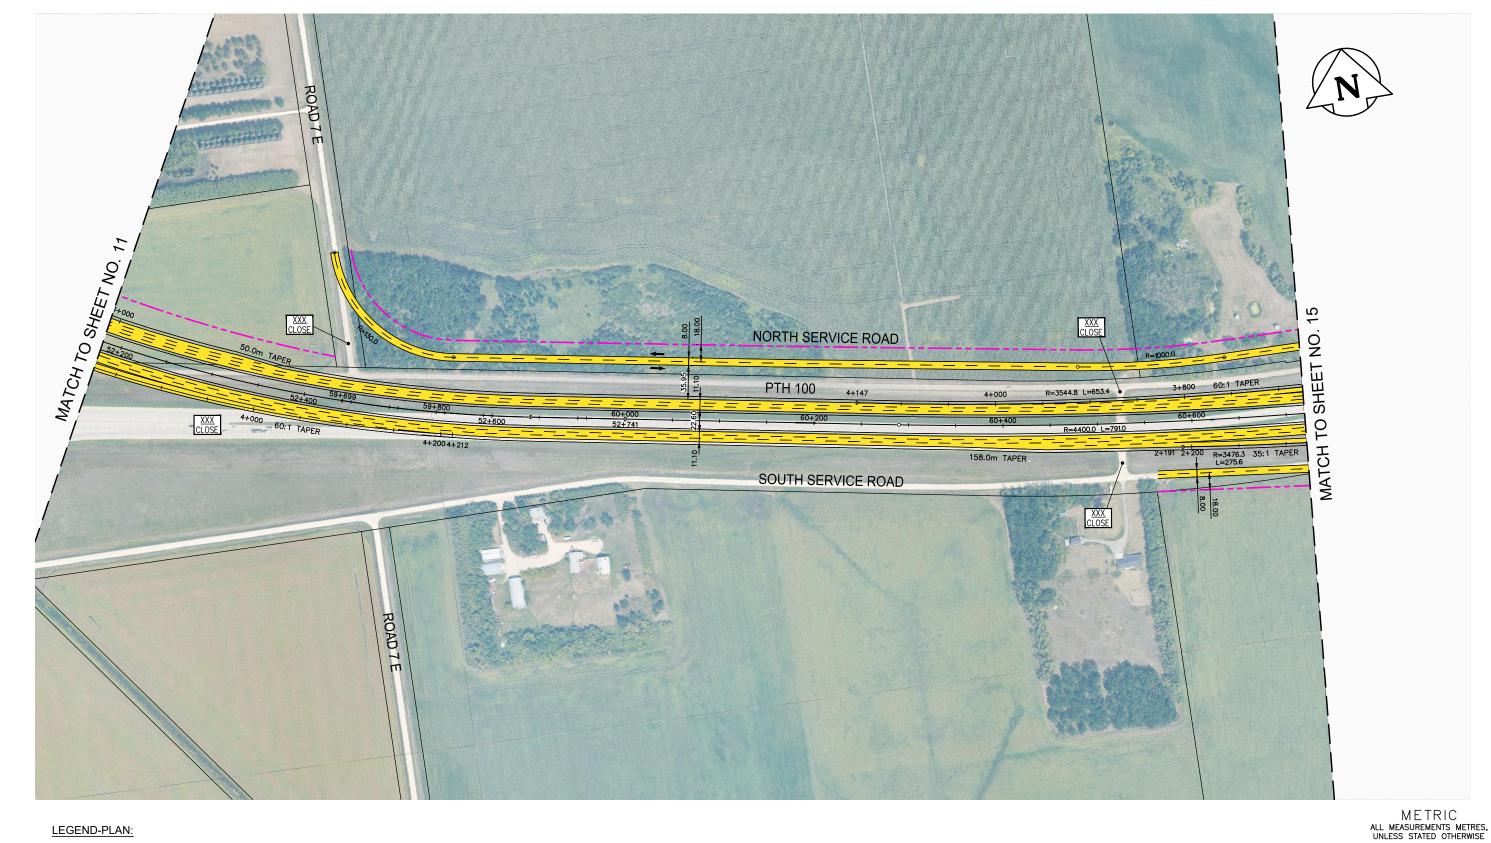

## MANITOBA INFRASTRUCTURE SOUTH PERIMETER HIGHWAY DESIGN STUDY ULTIMATE STAGE PLANS

PTH 100

SCALE: DATE: DWG. No. SHEET. No. 1:4000 20-06-26 ULT-100-A 14 OF 44

NOTE:
These design documents are prepared solely for the use by the party with whom the design professional has entered into a contract and there are no representations of any kind made by the design professional to any party with whom the design professional has not entered into a contract.