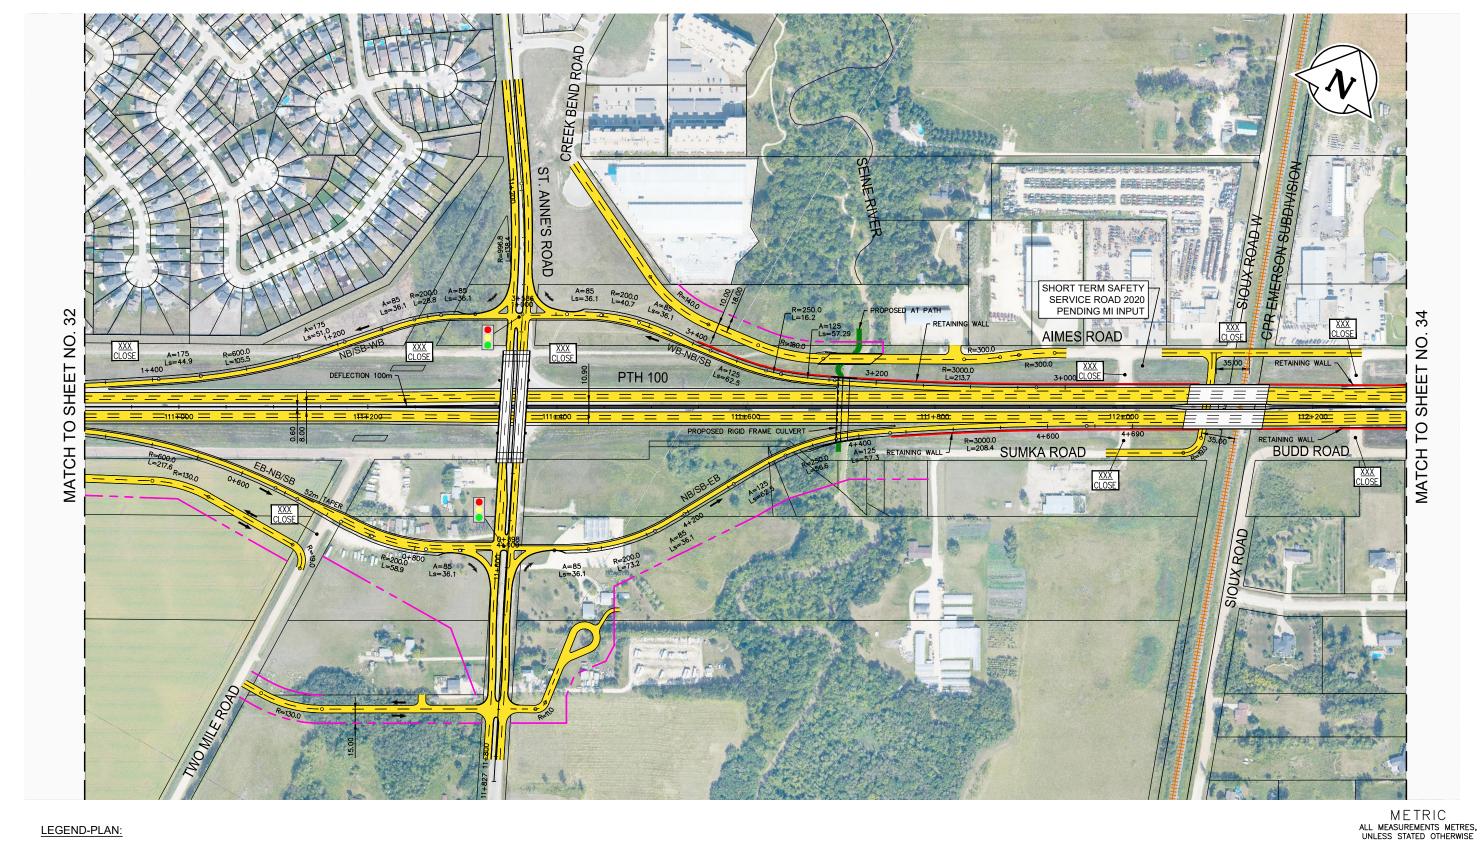

LEGEND-PLAN:

EXISTING PROPERTY LINE PROPOSED PROPERTY LINE RETAINING WALL RAIL

PROPOSED ROADWAY MULTI-USE TRAIL ROAD CLOSURE

WSP Canada Group Limited Suite 111 - 93 Lombard Ave Winnipeg, MB R3B 3B1 t. 204.943.3178 f. 204.943.4948 www.wsp.com

## MANITOBA INFRASTRUCTURE SOUTH PERIMETER HIGHWAY DESIGN STUDY ULTIMATE STAGE PLANS

PTH 100 AT ST.ANNE'S ROAD

SCALE: SHEET. No. 1:4000 20-06-26 ULT-100-A 33 OF 44

These design documents are prepared solely for the use by the party with whom the design professional has entered into a contract and there are no representations of any kind made by the design professional to any party with whom the design professional has not entered into a contract.