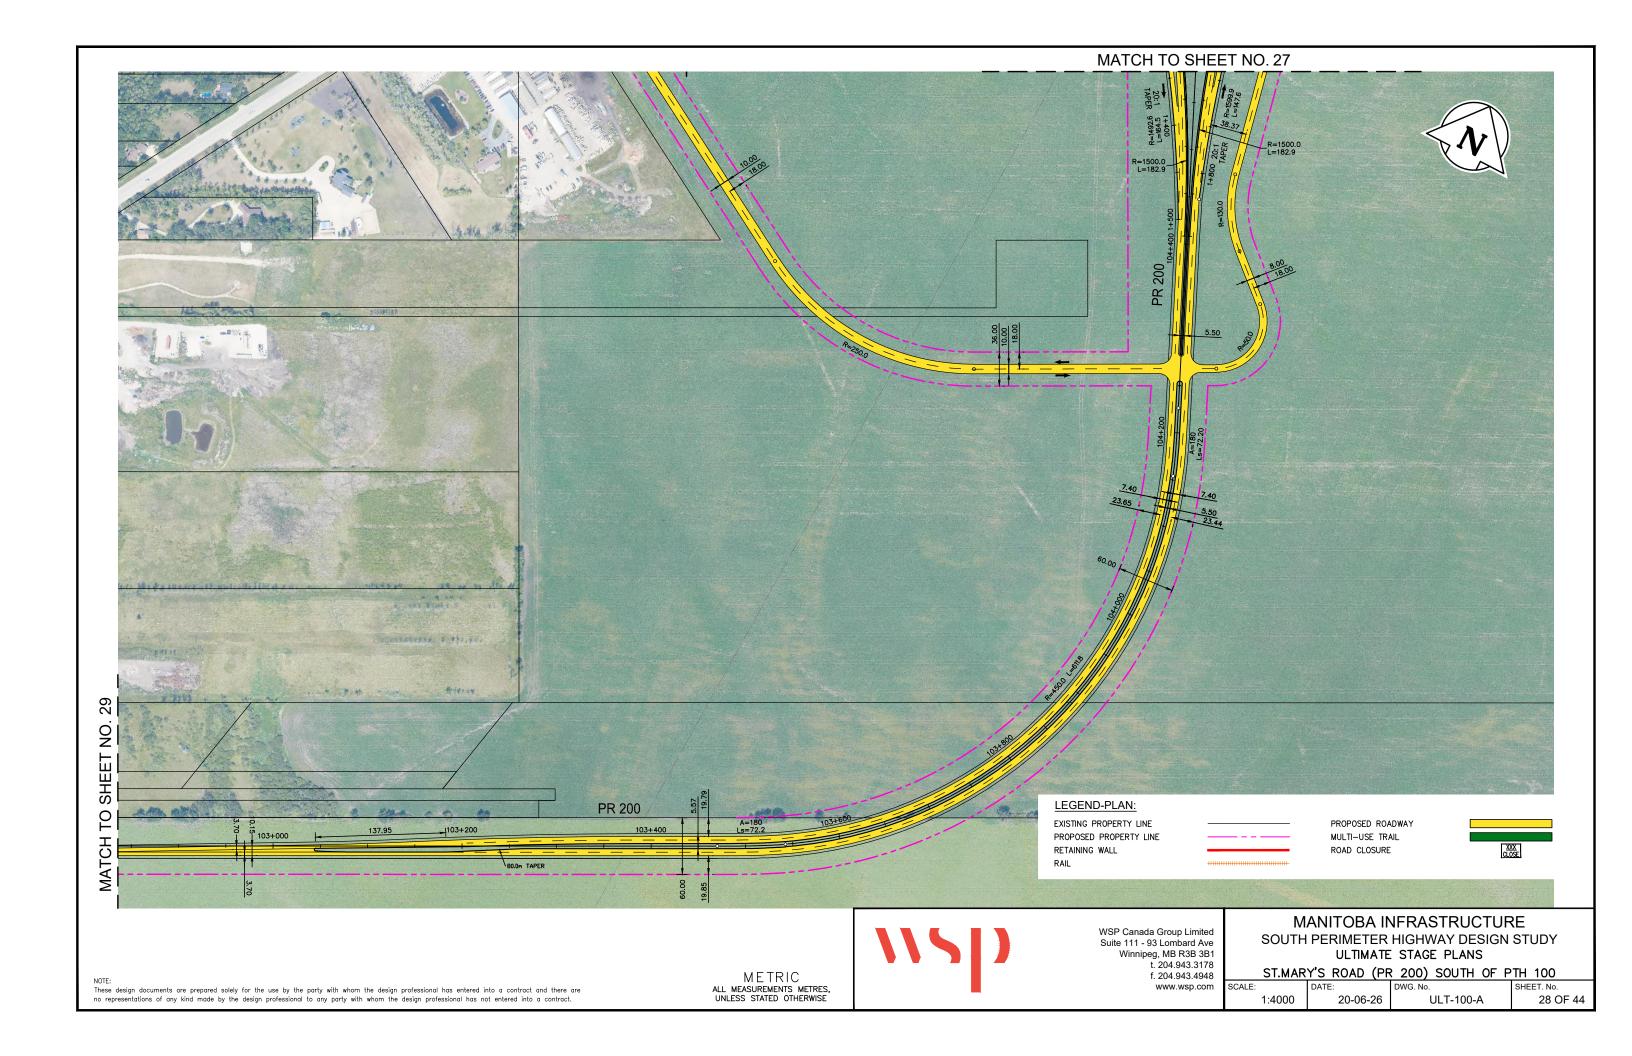

LEGEND-PLAN:

EXISTING PROPERTY LINE PROPOSED PROPERTY LINE RETAINING WALL RAIL

PROPOSED ROADWAY MULTI-USE TRAIL ROAD CLOSURE

WSP Canada Group Limited Suite 111 - 93 Lombard Ave Winnipeg, MB R3B 3B1 t. 204.943.3178 f. 204.943.4948 www.wsp.com

## MANITOBA INFRASTRUCTURE SOUTH PERIMETER HIGHWAY DESIGN STUDY ULTIMATE STAGE PLANS

ST.MARY'S ROAD (PR 200) SOUTH OF PTH 100

SCALE: ULT-100-A 1:4000 20-06-26 29 OF 44

NOTE:
These design documents are prepared solely for the use by the party with whom the design professional has entered into a contract and there are no representations of any kind made by the design professional to any party with whom the design professional has not entered into a contract.