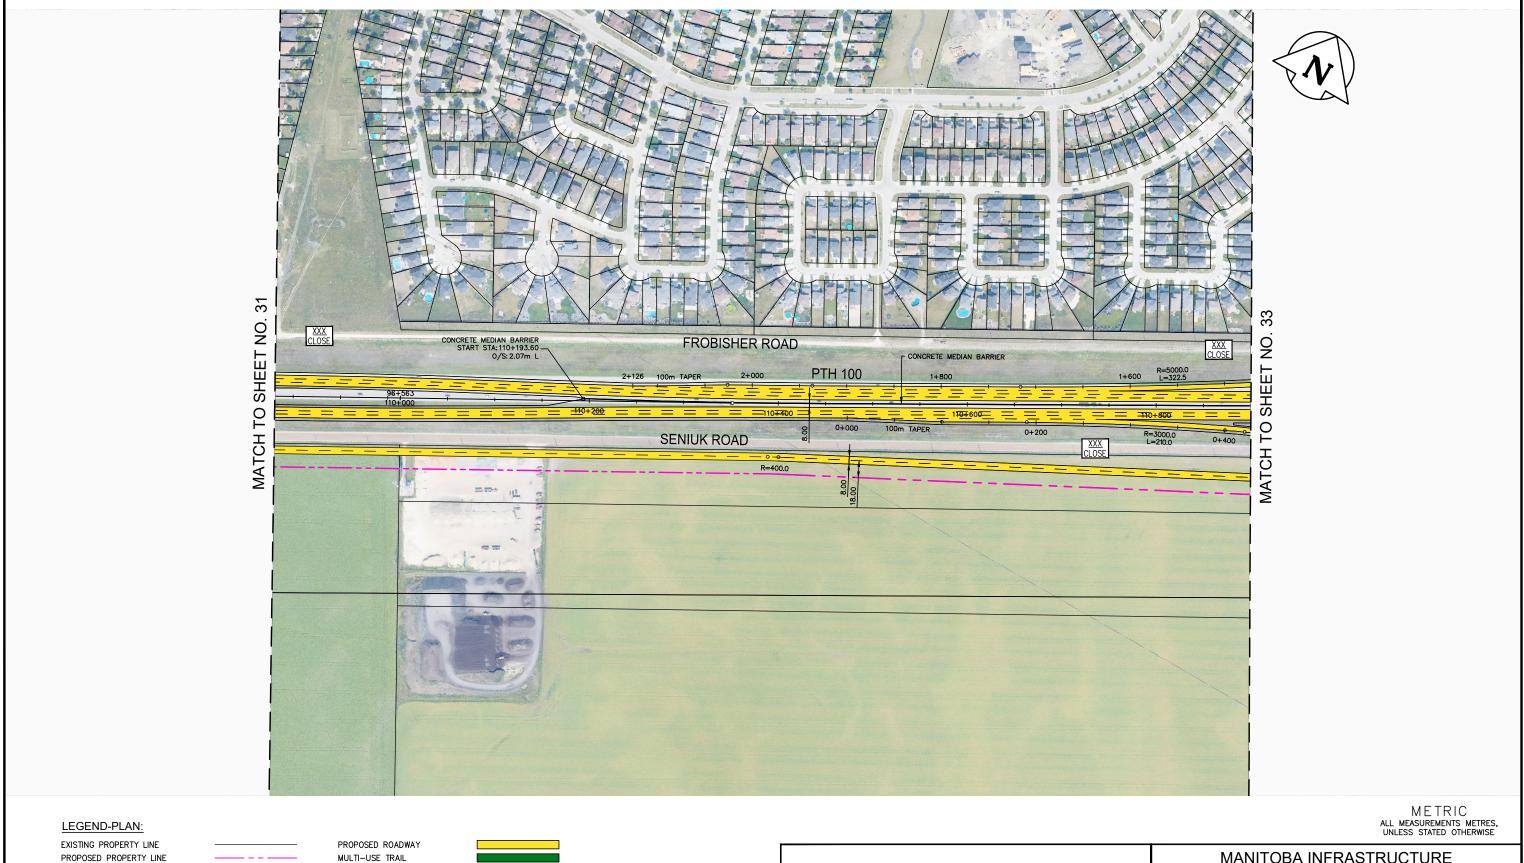

## MANITOBA INFRASTRUCTURE SOUTH PERIMETER HIGHWAY DESIGN STUDY ULTIMATE STAGE PLANS

PTH 100

| CALE:  | DATE:    | DWG. No.  | SHEET. No. |
|--------|----------|-----------|------------|
| 1:4000 | 20-06-26 | ULT-100-A | 32 OF 44   |

LEGEND-PLAN:

EXISTING PROPERTY LINE PROPOSED PROPERTY LINE RETAINING WALL RAIL

PROPOSED ROADWAY MULTI-USE TRAIL ROAD CLOSURE

WSP Canada Group Limited Suite 111 - 93 Lombard Ave Winnipeg, MB R3B 3B1 t. 204.943.3178 f. 204.943.4948 www.wsp.com

## MANITOBA INFRASTRUCTURE SOUTH PERIMETER HIGHWAY DESIGN STUDY ULTIMATE STAGE PLANS

PTH 100 AT ST.ANNE'S ROAD

SCALE: SHEET. No. 1:4000 20-06-26 ULT-100-A 33 OF 44

These design documents are prepared solely for the use by the party with whom the design professional has entered into a contract and there are no representations of any kind made by the design professional to any party with whom the design professional has not entered into a contract.