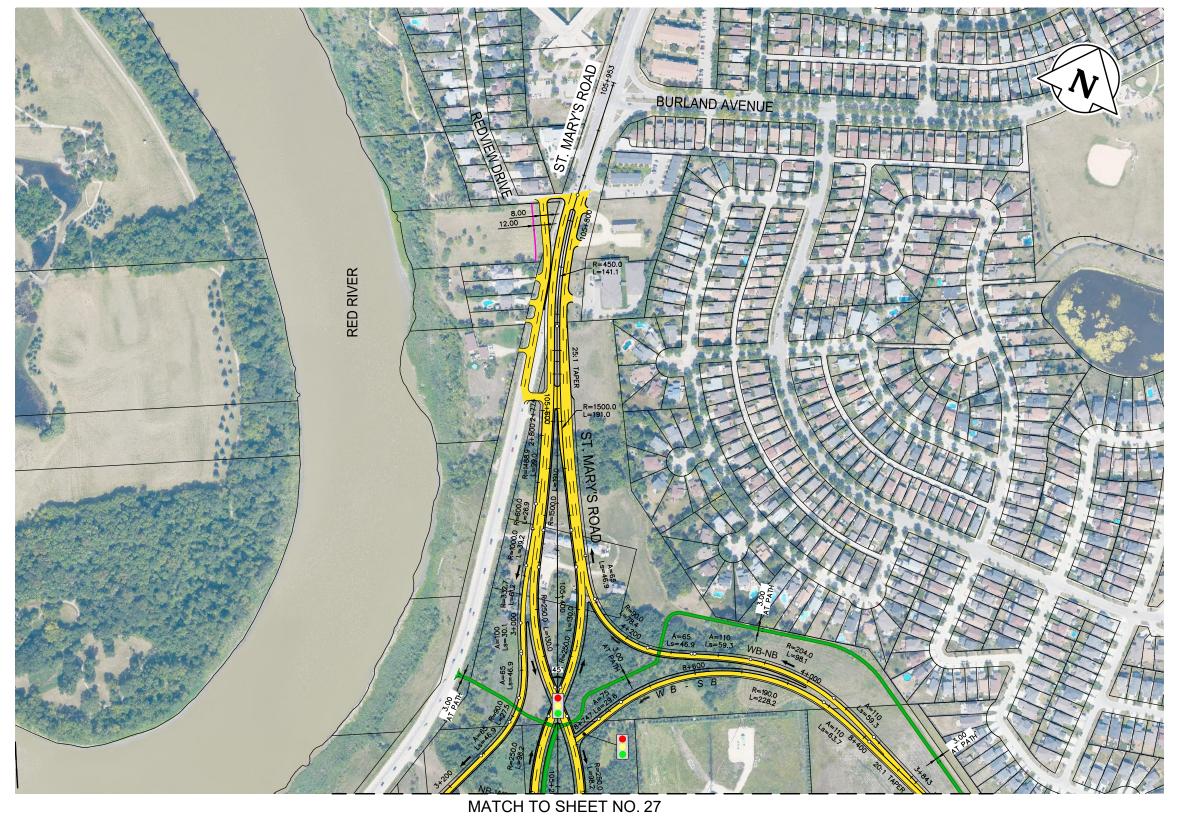

115])

WSP Canada Group Limited Suite 111 - 93 Lombard Ave Winnipeg, MB R3B 3B1 t. 204.943.3178 f. 204.943.4948 www.wsp.com MANITOBA INFRASTRUCTURE SOUTH PERIMETER HIGHWAY DESIGN STUDY ULTIMATE STAGE PLANS

PTH 100 AT ST.MARY'S ROAD

SHEET. No.

27 OF 44

SCALE: DATE: DWG. No. 1:4000 20-06-26 ULT-100-A

NULE:
These design documents are prepared solely for the use by the party with whom the design professional has entered into a contract and there are no representations of any kind made by the design professional to any party with whom the design professional has not entered into a contract.