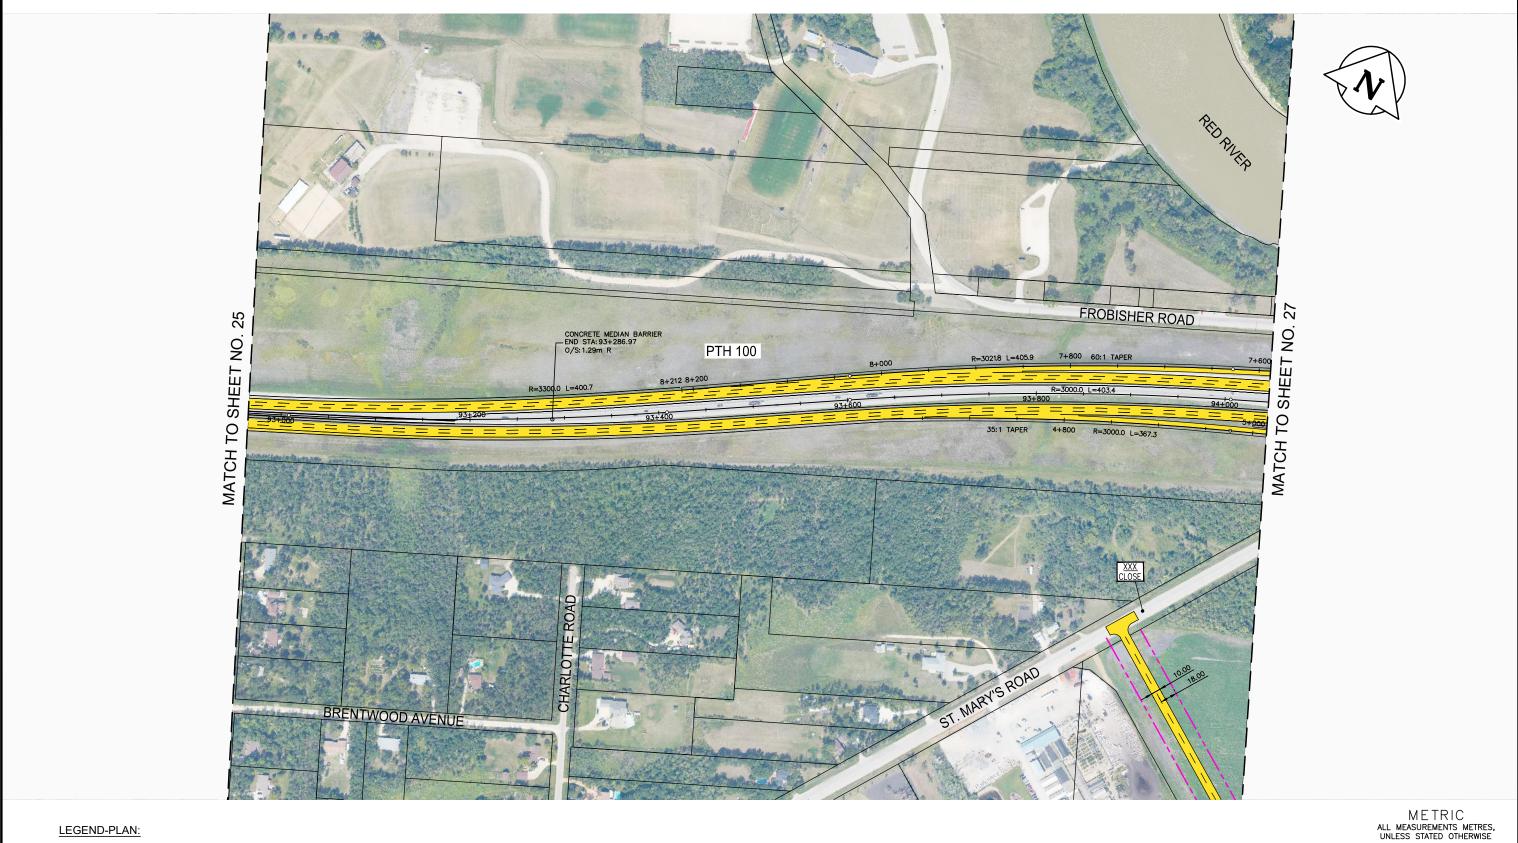

EXISTING PROPERTY LINE PROPOSED PROPERTY LINE RETAINING WALL RAIL

PROPOSED ROADWAY MULTI-USE TRAIL ROAD CLOSURE

WSP Canada Group Limited Suite 111 - 93 Lombard Ave Winnipeg, MB R3B 3B1 t. 204.943.3178 f. 204.943.4948 www.wsp.com

## MANITOBA INFRASTRUCTURE SOUTH PERIMETER HIGHWAY DESIGN STUDY ULTIMATE STAGE PLANS

PTH 100

SCALE: SHEET. No. DATE: DWG. No. 1:4000 20-06-26 ULT-100-A 26 OF 44

NOTE:
These design documents are prepared solely for the use by the party with whom the design professional has entered into a contract and there are no representations of any kind made by the design professional to any party with whom the design professional has not entered into a contract.