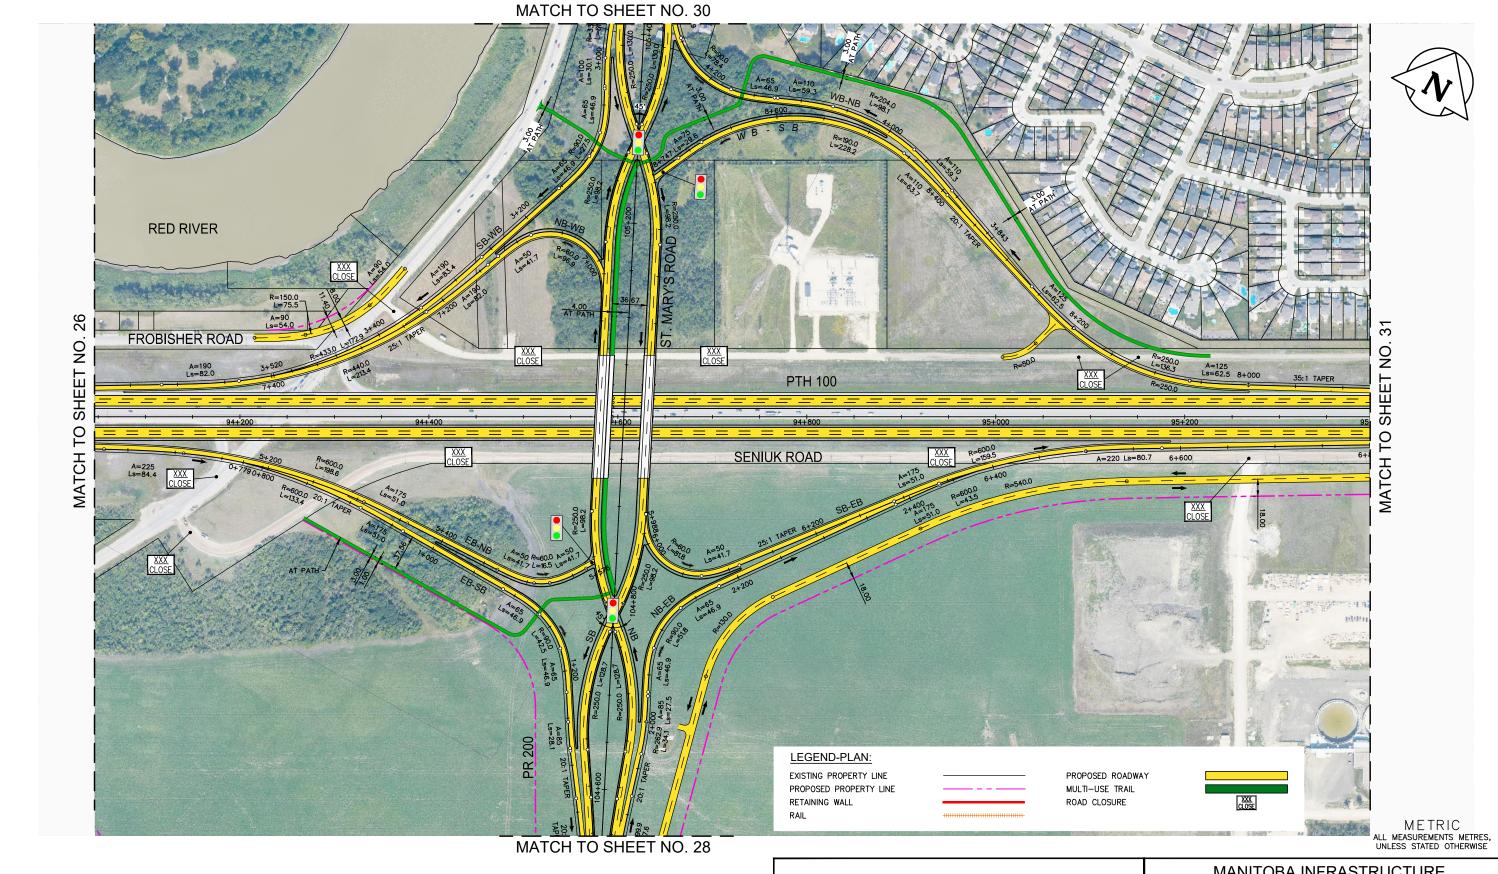

115])

WSP Canada Group Limited Suite 111 - 93 Lombard Ave Winnipeg, MB R3B 3B1 t. 204.943.3178 f. 204.943.4948 www.wsp.com MANITOBA INFRASTRUCTURE SOUTH PERIMETER HIGHWAY DESIGN STUDY ULTIMATE STAGE PLANS

PTH 100 AT ST.MARY'S ROAD

SHEET. No.

27 OF 44

SCALE: DATE: DWG. No. 1:4000 20-06-26 ULT-100-A

NULE:
These design documents are prepared solely for the use by the party with whom the design professional has entered into a contract and there are no representations of any kind made by the design professional to any party with whom the design professional has not entered into a contract.