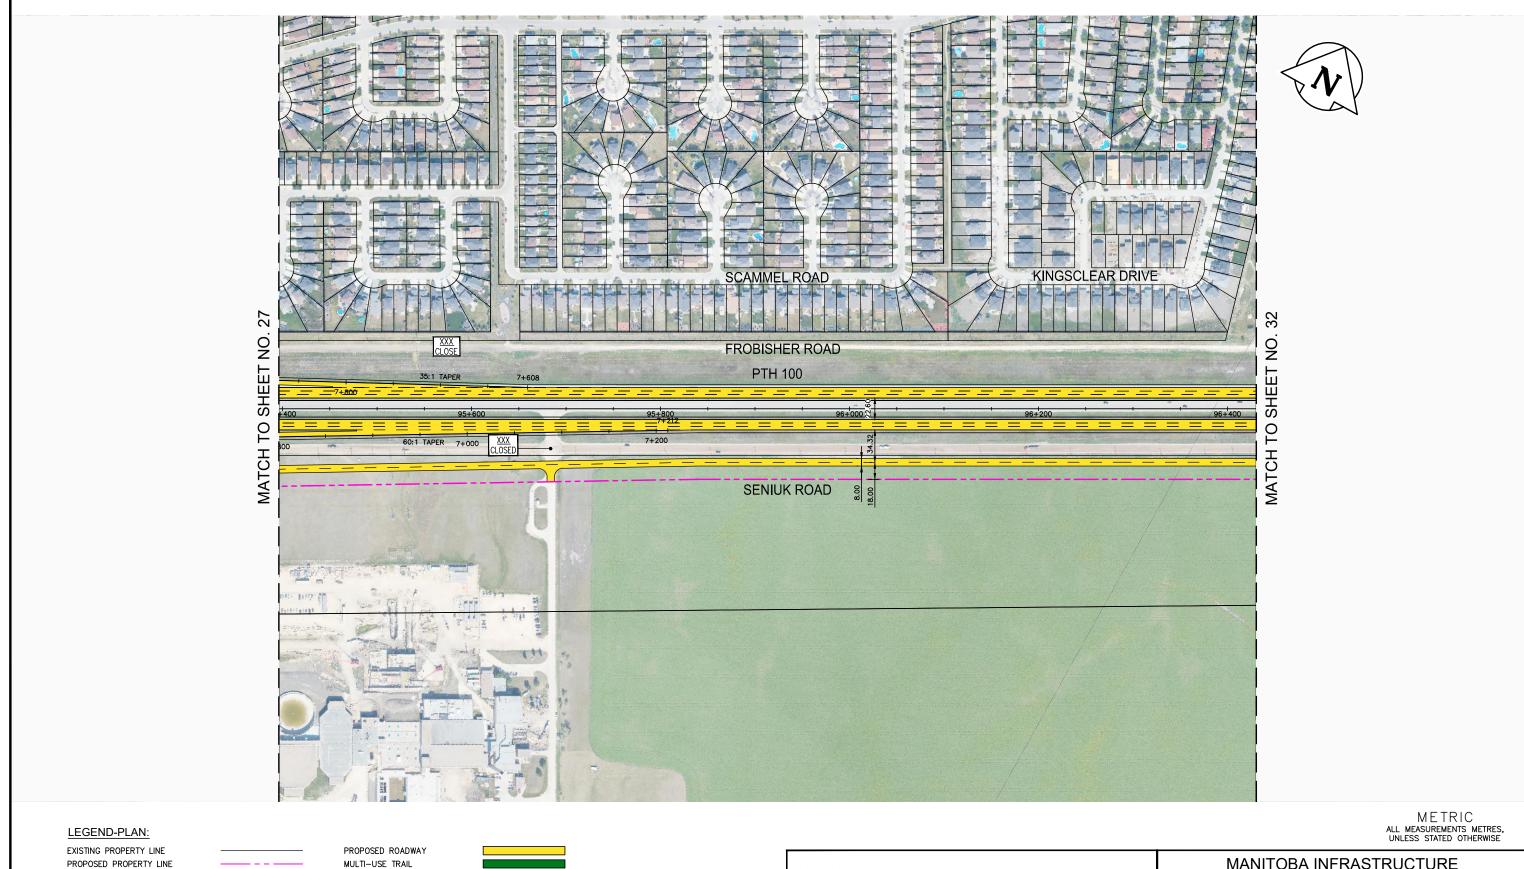

## MANITOBA INFRASTRUCTURE SOUTH PERIMETER HIGHWAY DESIGN STUDY ULTIMATE STAGE PLANS

PTH 100

SCALE: DATE: DWG. No. SHEET. No. 1:4000 20-06-26 ULT-100-A 31 OF 44

RETAINING WALL

RAIL

NOTE:
These design documents are prepared solely for the use by the party with whom the design professional has entered into a contract and there are no representations of any kind made by the design professional to any party with whom the design professional has not entered into a contract.

ROAD CLOSURE

WSP Canada Group Limited Suite 111 - 93 Lombard Ave Winnipeg, MB R3B 3B1 t. 204.943.3178 f. 204.943.4948 www.wsp.com

## MANITOBA INFRASTRUCTURE SOUTH PERIMETER HIGHWAY DESIGN STUDY ULTIMATE STAGE PLANS

PTH 100

| CALE:  | DATE:    | DWG. No.  | SHEET. No. |
|--------|----------|-----------|------------|
| 1:4000 | 20-06-26 | ULT-100-A | 32 OF 44   |