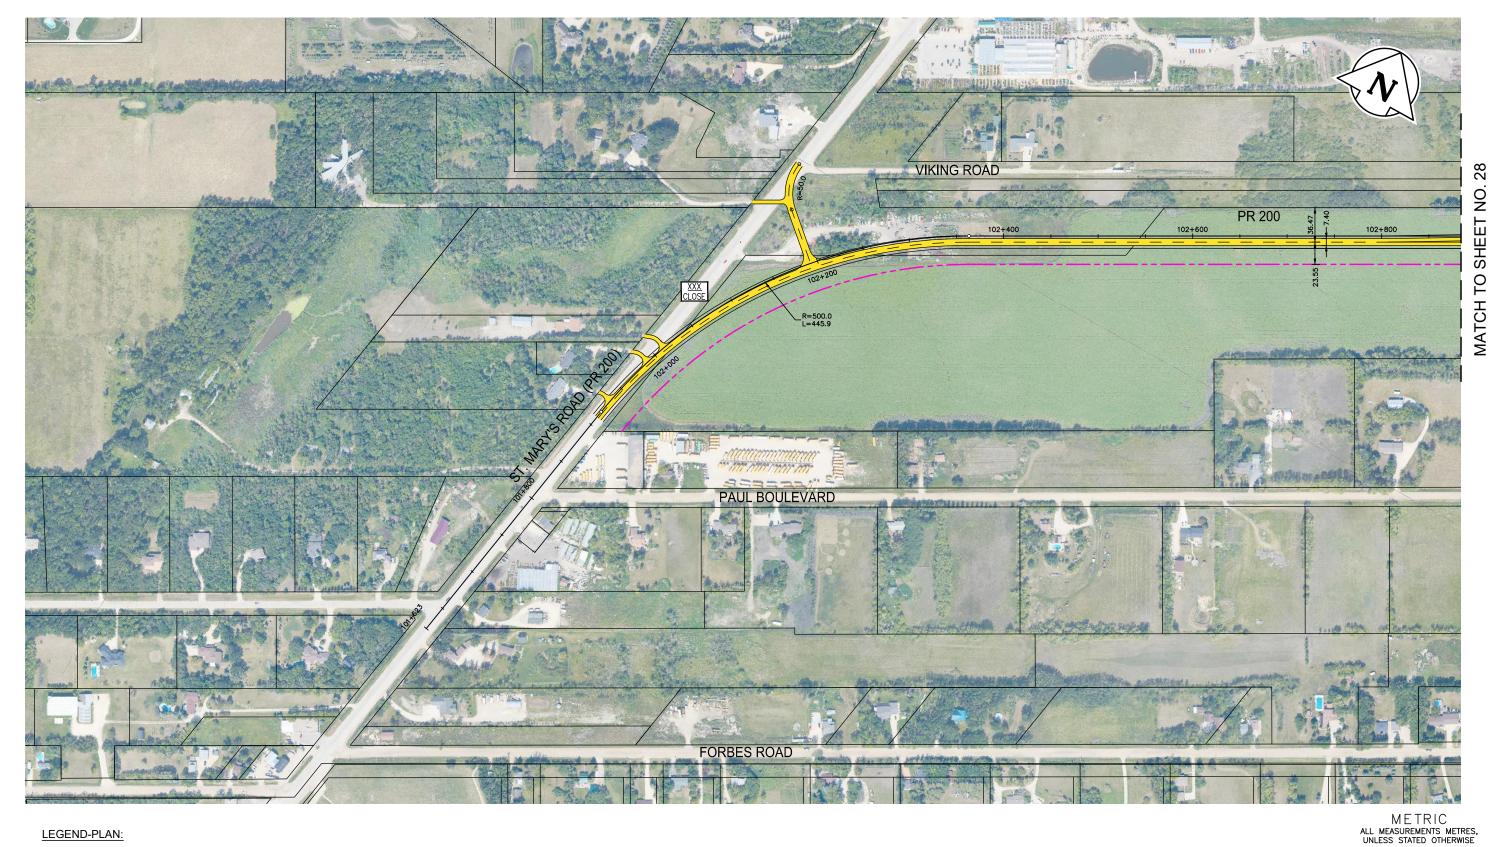

## MANITOBA INFRASTRUCTURE SOUTH PERIMETER HIGHWAY DESIGN STUDY ULTIMATE STAGE PLANS

ST.MARY'S ROAD (PR 200) SOUTH OF PTH 100

SCALE: ULT-100-A 1:4000 20-06-26 29 OF 44

NOTE:
These design documents are prepared solely for the use by the party with whom the design professional has entered into a contract and there are no representations of any kind made by the design professional to any party with whom the design professional has not entered into a contract.