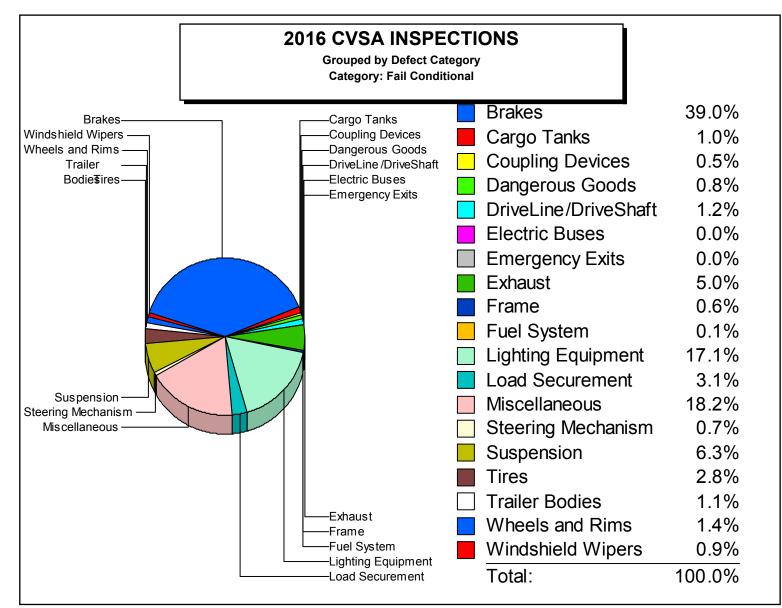

| Brakes               | 804 |
|----------------------|-----|
| Cargo Tanks          | 21  |
| Coupling Devices     | 10  |
| Dangerous Goods      | 17  |
| DriveLine/DriveShaft | 25  |
| Electric Buses       | 1   |
| Emergency Exits      | 1   |
| Exhaust              | 104 |
| Frame                | 12  |
| Fuel System          | 2   |
| Lighting Equipment   | 353 |
| Load Securement      | 63  |
| Miscellaneous        | 376 |
| Steering Mechanism   | 14  |
| Suspension           | 131 |
| Tires                | 58  |
| Trailer Bodies       | 23  |
| Wheels and Rims      | 29  |
| Windshield Wipers    | 19  |

| Defect Category: | Fail | Conditional |
|------------------|------|-------------|
|------------------|------|-------------|

| Total Defects:     | 2,063 |
|--------------------|-------|
| Total Reports:     | 1,107 |
| Defects / Reports: | 1.86  |