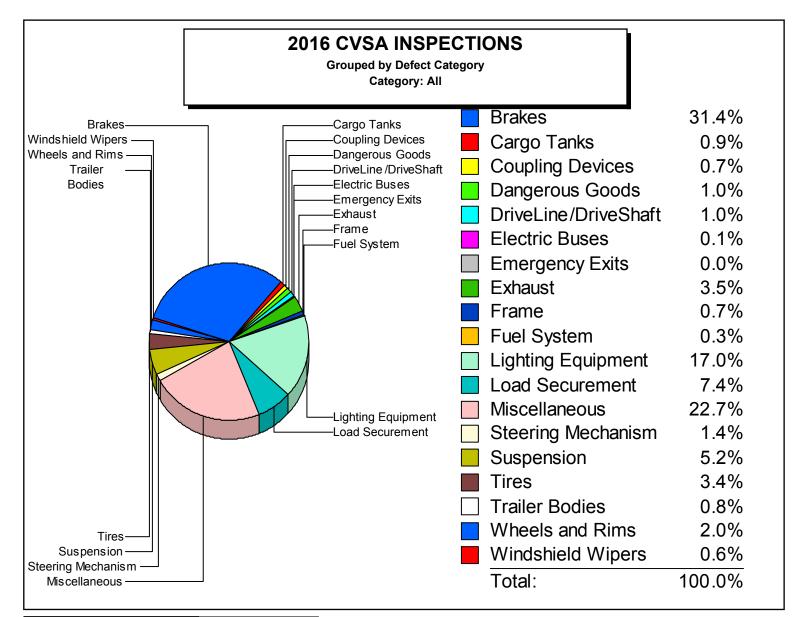

| Brakes               | 1,735 |
|----------------------|-------|
| Cargo Tanks          | 66    |
| Coupling Devices     | 37    |
| Dangerous Goods      | 53    |
| DriveLine/DriveShaft | 50    |
| Electric Buses       | 3     |
| Emergency Exits      | 1     |
| Exhaust              | 185   |
| Frame                | 33    |
| Fuel System          | 21    |
| Lighting Equipment   | 927   |
| Load Securement      | 381   |
| Miscellaneous        | 1,248 |
| Steering Mechanism   | 67    |
| Suspension           | 279   |
| Tires                | 188   |
| Trailer Bodies       | 39    |
| Wheels and Rims      | 101   |
| Windshield Wipers    | 34    |

| Defect Category: Both |       |  |
|-----------------------|-------|--|
| Total Defects:        | 5,448 |  |
| Total Reports:        | 3,970 |  |

| •                  |      |
|--------------------|------|
| Defects / Reports: | 1.37 |