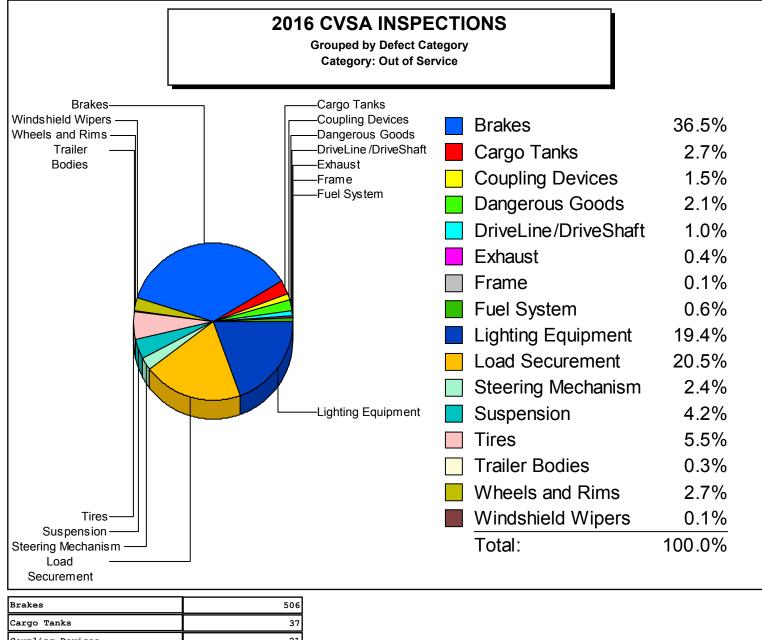

| Brakes               | 931 |
|----------------------|-----|
| Cargo Tanks          | 45  |
| Coupling Devices     | 27  |
| Dangerous Goods      | 36  |
| DriveLine/DriveShaft | 25  |
| Electric Buses       | 2   |
| Exhaust              | 81  |
| Frame                | 21  |
| Fuel System          | 19  |
| Lighting Equipment   | 574 |
| Load Securement      | 318 |
| Miscellaneous        | 591 |
| Steering Mechanism   | 53  |
| Suspension           | 148 |
| Tires                | 130 |
| Trailer Bodies       | 16  |
| Wheels and Rims      | 72  |
| Windshield Wipers    | 15  |

| Defect Category: Both |       |  |  |
|-----------------------|-------|--|--|
| Total Defects:        | 3,104 |  |  |
| Total Reports:        | 998   |  |  |
| Defects / Reports:    | 3.11  |  |  |
|                       |       |  |  |