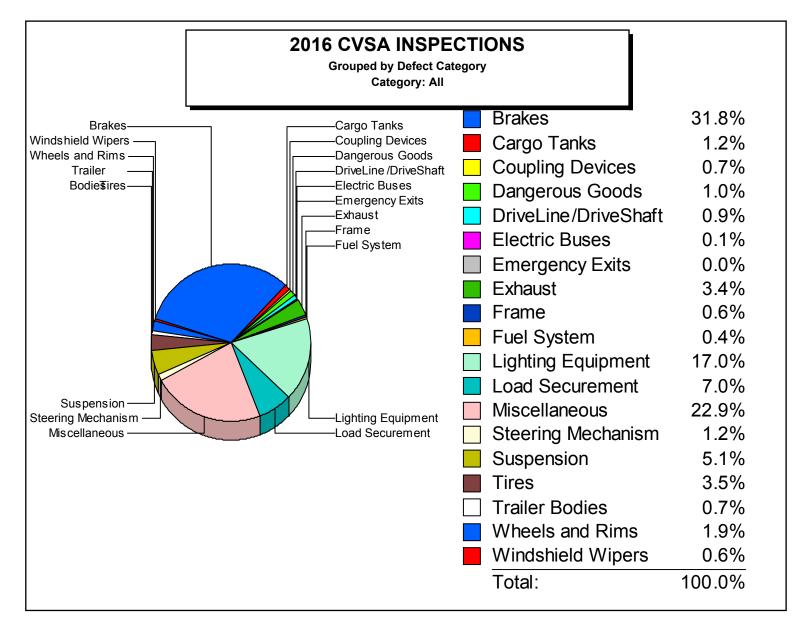

| Brakes               | 1,735 |
|----------------------|-------|
| Cargo Tanks          | 66    |
| Coupling Devices     | 37    |
| Dangerous Goods      | 53    |
| DriveLine/DriveShaft | 50    |
| Electric Buses       | 3     |
| Emergency Exits      | 1     |
| Exhaust              | 185   |
| Frame                | 33    |
| Fuel System          | 21    |
| Lighting Equipment   | 927   |
| Load Securement      | 381   |
| Miscellaneous        | 1,248 |
| Steering Mechanism   | 67    |
| Suspension           | 279   |
| Tires                | 188   |
| Trailer Bodies       | 39    |
| Wheels and Rims      | 101   |
| Windshield Wipers    | 34    |

| Defect Category: Both |       |  |
|-----------------------|-------|--|
| Total Defects:        | 5,448 |  |
| Total Reports:        | 3,970 |  |

| •                  |      |
|--------------------|------|
| Defects / Reports: | 1.37 |