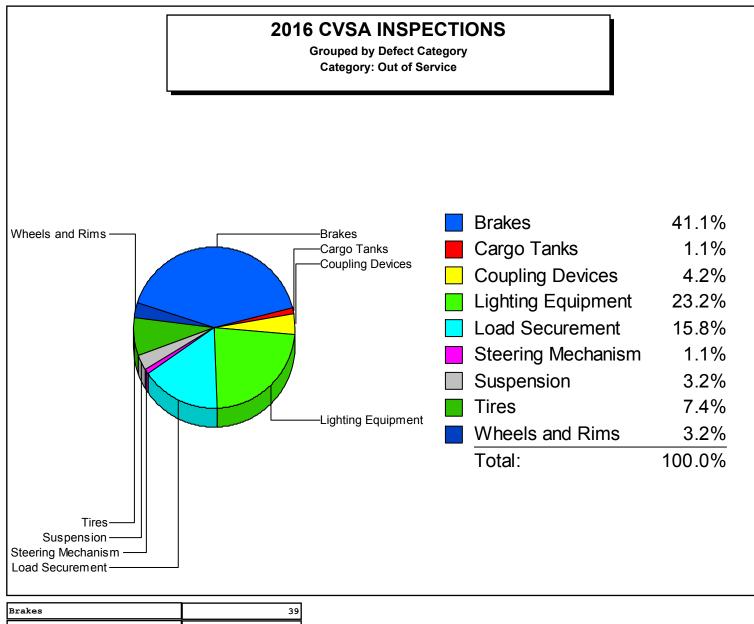

Total Defects:3,104Total Reports:998

Defects / Reports: 3.11

| Blakes               | 308 |
|----------------------|-----|
| Cargo Tanks          | 37  |
| Coupling Devices     | 21  |
| Dangerous Goods      | 29  |
| DriveLine/DriveShaft | 14  |
| Exhaust              | 5   |
| Frame                | 2   |
| Fuel System          | 9   |
| Lighting Equipment   | 269 |
| Load Securement      | 284 |
| Steering Mechanism   | 33  |
| Suspension           | 58  |
| Tires                | 76  |
| Trailer Bodies       | 4   |
| Wheels and Rims      | 38  |
| Windshield Wipers    | 1   |
|                      |     |