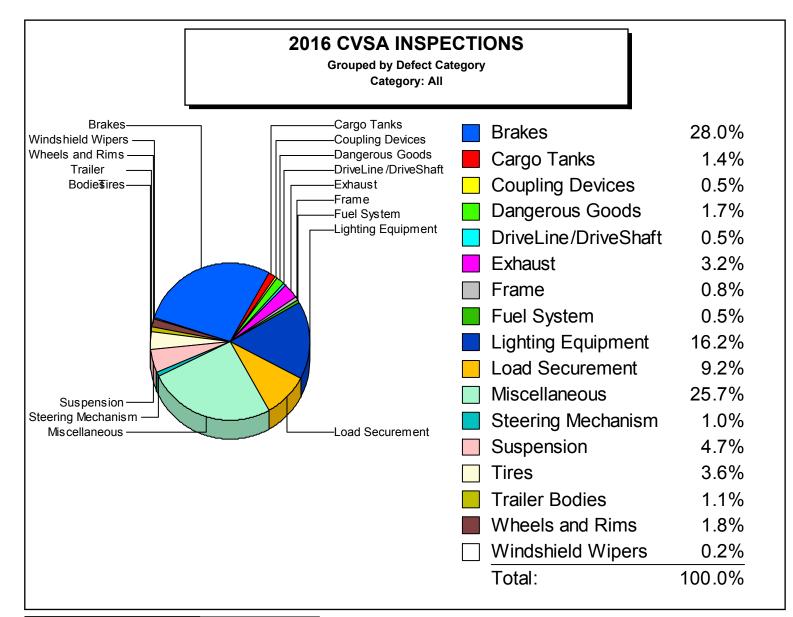

| Brakes               | 1,735 |
|----------------------|-------|
| Cargo Tanks          | 66    |
| Coupling Devices     | 37    |
| Dangerous Goods      | 53    |
| DriveLine/DriveShaft | 50    |
| Electric Buses       | 3     |
| Emergency Exits      | 1     |
| Exhaust              | 185   |
| Frame                | 33    |
| Fuel System          | 21    |
| Lighting Equipment   | 927   |
| Load Securement      | 381   |
| Miscellaneous        | 1,248 |
| Steering Mechanism   | 67    |
| Suspension           | 279   |
| Tires                | 188   |
| Trailer Bodies       | 39    |
| Wheels and Rims      | 101   |
| Windshield Wipers    | 34    |

| Defect Category: Both |       |  |
|-----------------------|-------|--|
| Total Defects:        | 5,448 |  |
| Total Reports:        | 3,970 |  |

| •                  |      |
|--------------------|------|
| Defects / Reports: | 1.37 |