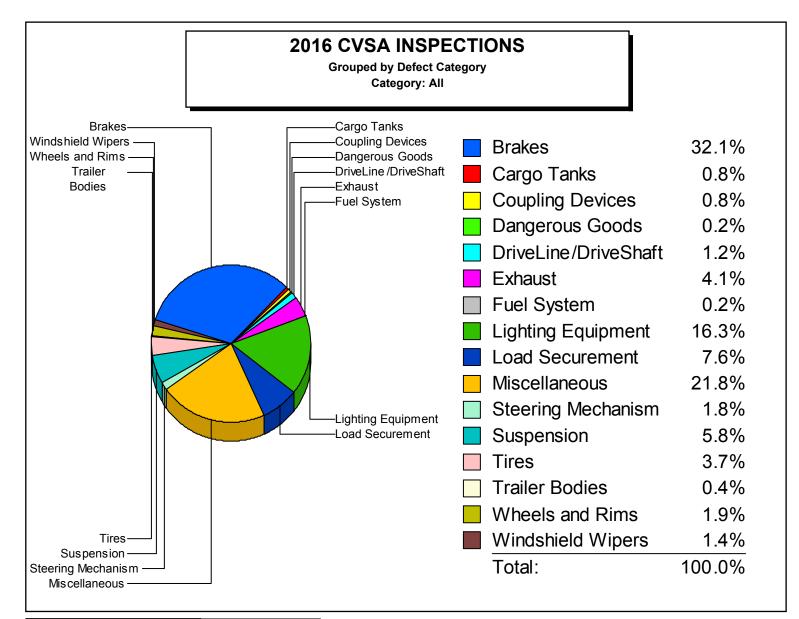

| Brakes               | 1,735 |
|----------------------|-------|
| Cargo Tanks          | 66    |
| Coupling Devices     | 37    |
| Dangerous Goods      | 53    |
| DriveLine/DriveShaft | 50    |
| Electric Buses       | 3     |
| Emergency Exits      | 1     |
| Exhaust              | 185   |
| Frame                | 33    |
| Fuel System          | 21    |
| Lighting Equipment   | 927   |
| Load Securement      | 381   |
| Miscellaneous        | 1,248 |
| Steering Mechanism   | 67    |
| Suspension           | 279   |
| Tires                | 188   |
| Trailer Bodies       | 39    |
| Wheels and Rims      | 101   |
| Windshield Wipers    | 34    |

| Defect Category: Both |       |  |
|-----------------------|-------|--|
| Total Defects:        | 5,448 |  |
| Total Reports:        | 3,970 |  |

| •                  |      |
|--------------------|------|
| Defects / Reports: | 1.37 |