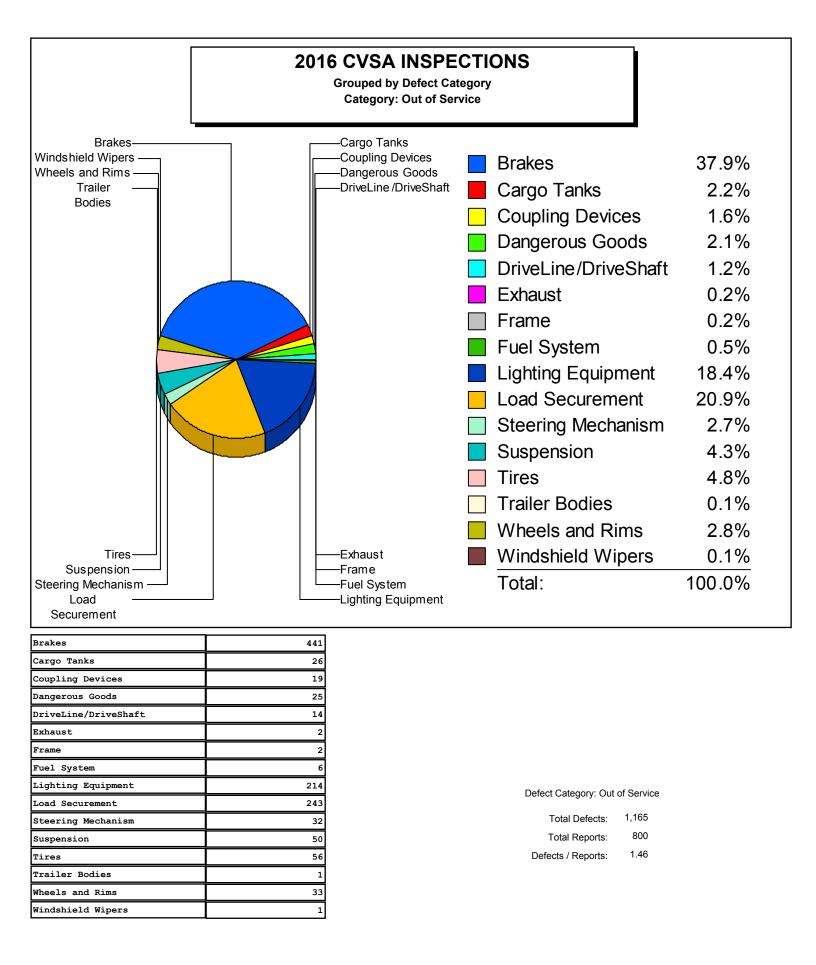

Defects / Reports: 1.39

| Brakes               | 425 |
|----------------------|-----|
| Cargo Tanks          | 8   |
| Coupling Devices     | 6   |
| Dangerous Goods      | 7   |
| DriveLine/DriveShaft | 11  |
| Electric Buses       | 2   |
| Exhaust              | 76  |
| Frame                | 19  |
| Fuel System          | 10  |
| Lighting Equipment   | 305 |
| Load Securement      | 34  |
| Miscellaneous        | 591 |
| Steering Mechanism   | 20  |
| Suspension           | 90  |
| Tires                | 54  |
| Trailer Bodies       | 12  |
| Wheels and Rims      | 34  |
| Windshield Wipers    | 14  |

Defect Category: Fail Conditional

| Total Defects:     | 1,718 |
|--------------------|-------|
| Total Reports:     | 998   |
| Defects / Reports: | 1.72  |

Manitoba Infrastructure

| Category: | Out of | Service |
|-----------|--------|---------|
| outogory  | 04101  | 0011100 |