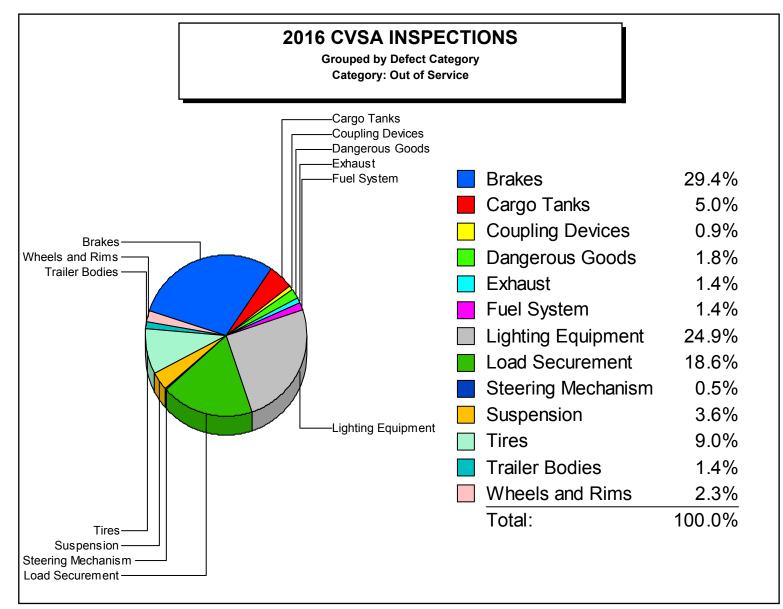

Total Defects:3,104Total Reports:998

Defects / Reports: 3.11

| Blakes               | 308 |
|----------------------|-----|
| Cargo Tanks          | 37  |
| Coupling Devices     | 21  |
| Dangerous Goods      | 29  |
| DriveLine/DriveShaft | 14  |
| Exhaust              | 5   |
| Frame                | 2   |
| Fuel System          | 9   |
| Lighting Equipment   | 269 |
| Load Securement      | 284 |
| Steering Mechanism   | 33  |
| Suspension           | 58  |
| Tires                | 76  |
| Trailer Bodies       | 4   |
| Wheels and Rims      | 38  |
| Windshield Wipers    | 1   |
|                      |     |

Defect Category: Out of Service

| Total Defects:     | 1,386 |
|--------------------|-------|
| Total Reports:     | 998   |
| Defects / Reports: | 1.39  |

Manitoba Infrastructure

| efect Code | Defect Description                                                      | Count |
|------------|-------------------------------------------------------------------------|-------|
| 1          | FIFTH WHEEL ASSEMBLY - UPPER / LOWER CRACKS                             | 1     |
| 2          | HORIZONTAL MOVEMENT, KINGPIN WEAR, LOCK MECHANISM LOOSE                 | 1     |
| 3          | FASTENERS, STOPS, MOUNTING                                              | 4     |
| 4          | PRIMARY ATTACHMENT, CRACKED, LOOSE, WORN, NO SAFELY LOCK, BOLTS MISSING | 2     |
| 5          | SECONDARY ATTACHMENT MISSING, WORN, UNDER SIZE, LENGTH INEFFECTIVE      | 13    |
| 6          | LEAK, LOCATION                                                          | 5     |
| 7          | CROSS MEMBER-BROKEN, SAGGING                                            | 2     |
| 8          | FUEL SYSTEM LEAK, CAP MISSING                                           | 8     |
| 9          | UNSECURED TANK                                                          | 1     |
| 10         | HEADLAMPS, TAIL LIGHTS, SIGNAL, BRAKE                                   | 264   |
| 11         | PROJECTING LOAD LAMPS, CLEARANCE                                        | 5     |
| 12         | SPARE TIRE, DEFECTIVE TIE-DOWNS                                         | 254   |
| 13         | DUNNAGE, ANCHOR POINTS, FITTINGS                                        | 30    |
| 14         | CHAMBERS, RESERVOIR, COMPRESSOR                                         | 39    |
| 15         | HOSE, LINES, COUPLING, VALVES                                           | 69    |
| 16         | LINING, DRUMS, DISCS                                                    | 20    |
| 17         | T.P. VALVE, L.A. WARNING DEVICE                                         | 23    |
| 18         | AUDIBLE AIR LEAK, PUSH ROD                                              | 119   |
| 19         | SLACK ADJUSTER, CAM SHAFT                                               | 18    |
| 20         | PARK BRAKE, SPRING BRAKE                                                | 138   |
| 21         | FLUID LEAKAGE, LOW LEVEL, LOW PEDAL, WARNING LIGHT                      | 12    |
| 22         | POWER ASSIST, VAC. RESERVE, ELECTRIC - HYDRAULIC                        | 68    |
| 23         | STEERING WHEEL, COLUMN, GEAR BOX                                        | 8     |
| 24         | FRONT AXLE BEAM, PITMAN ARM                                             | 11    |
| 25         | POWER STEERING, BALL / SOCKET JOINTS                                    | 4     |
| 26         | TIE-RODS, DRAG LINKS, NUTS                                              | 10    |
| 28         | AXLE PARTS - CRACKED, LOOSE, BROKEN, MISSING                            | 37    |
| 29         | SPRING ASSEMBLY - CRACKED, LOOSE, BROKEN, MISSING                       | 6     |
| 30         | AIR SUSPENSION - LEAKING, LOOSE, BROKEN                                 | 15    |
| 31         | UPPER / LOWER RAIL - BROKEN, CRACKED, BUCKLED, TWISTS, BENDS            | 3     |
| 32         | FLOOR / CROSS MEMBERS - BROKEN, DETACHED, SAGGING                       | 1     |
| 34         | BENT, BROKEN, CRACKED, LOOSE                                            | 18    |
| 35         | FASTENERS, STUDS, NUTS - MISSING, BROKEN                                | 18    |
| 36         | ELONGATED HOLES, WELDED REPAIRS                                         | 2     |
| 37         | INOPERATIVE, MISSING, DAMAGED                                           | 1     |
| 38         | WORN, CUT, FLAT, MIXED, CRACKED, UNDER-SIZED, INFLATED                  | 76    |
| 39         | DANGEROUS GOODS                                                         | 29    |
| 40         | CARGO TANK                                                              | 37    |
| 52         | YOKE ENDS - SLIP YOKE, YOKE SHAFT, TUBE YOKE, END FITTING YOKE          | 3     |
| 53         | UNIVERSAL JOINT                                                         | 10    |
| 54         | CENTER BEARING - (CARRIER BEARING)                                      | 1     |
|            | Total Defects:                                                          | 1,386 |