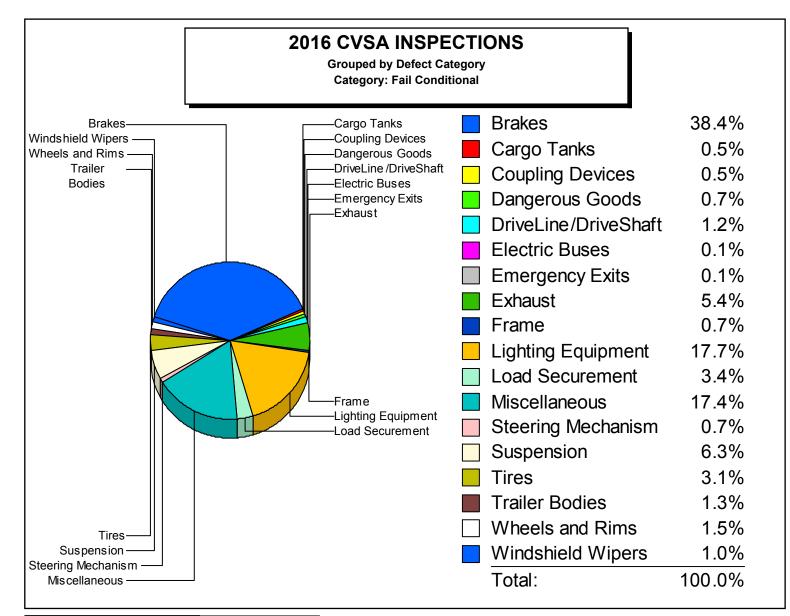

| Brakes               | 804 |
|----------------------|-----|
| Cargo Tanks          | 21  |
| Coupling Devices     | 10  |
| Dangerous Goods      | 17  |
| DriveLine/DriveShaft | 25  |
| Electric Buses       | 1   |
| Emergency Exits      | 1   |
| Exhaust              | 104 |
| Frame                | 12  |
| Fuel System          | 2   |
| Lighting Equipment   | 353 |
| Load Securement      | 63  |
| Miscellaneous        | 376 |
| Steering Mechanism   | 14  |
| Suspension           | 131 |
| Tires                | 58  |
| Trailer Bodies       | 23  |
| Wheels and Rims      | 29  |
| Windshield Wipers    | 19  |

| Defect Category: | Fail | Conditional |
|------------------|------|-------------|
|------------------|------|-------------|

| Total Defects:     | 2,063 |
|--------------------|-------|
| Total Reports:     | 1,107 |
| Defects / Reports: | 1.86  |