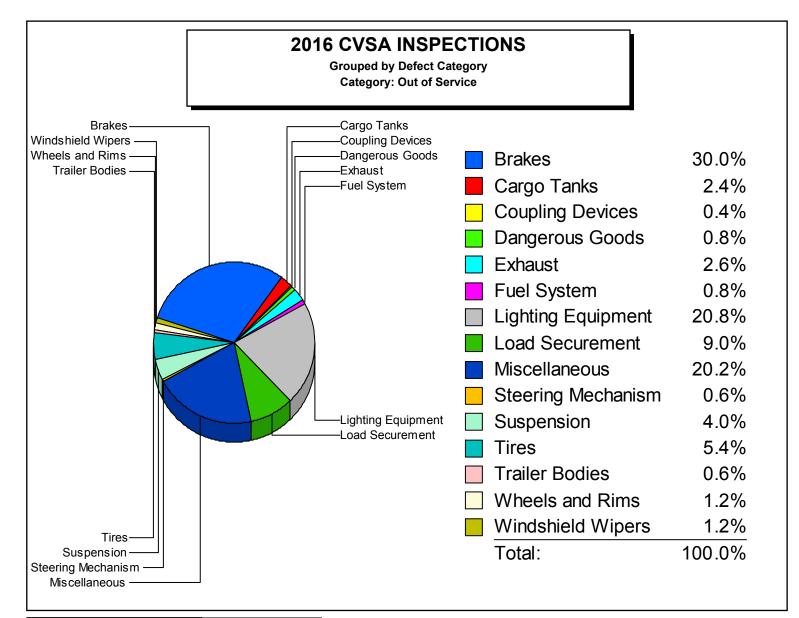

| Brakes               | 931 |
|----------------------|-----|
| Cargo Tanks          | 45  |
| Coupling Devices     | 27  |
| Dangerous Goods      | 36  |
| DriveLine/DriveShaft | 25  |
| Electric Buses       | 2   |
| Exhaust              | 81  |
| Frame                | 21  |
| Fuel System          | 19  |
| Lighting Equipment   | 574 |
| Load Securement      | 318 |
| Miscellaneous        | 591 |
| Steering Mechanism   | 53  |
| Suspension           | 148 |
| Tires                | 130 |
| Trailer Bodies       | 16  |
| Wheels and Rims      | 72  |
| Windshield Wipers    | 15  |

| Defect Category: Both |       |  |  |
|-----------------------|-------|--|--|
| Total Defects:        | 3,104 |  |  |
| Total Reports:        | 998   |  |  |
| Defects / Reports:    | 3.11  |  |  |
|                       |       |  |  |