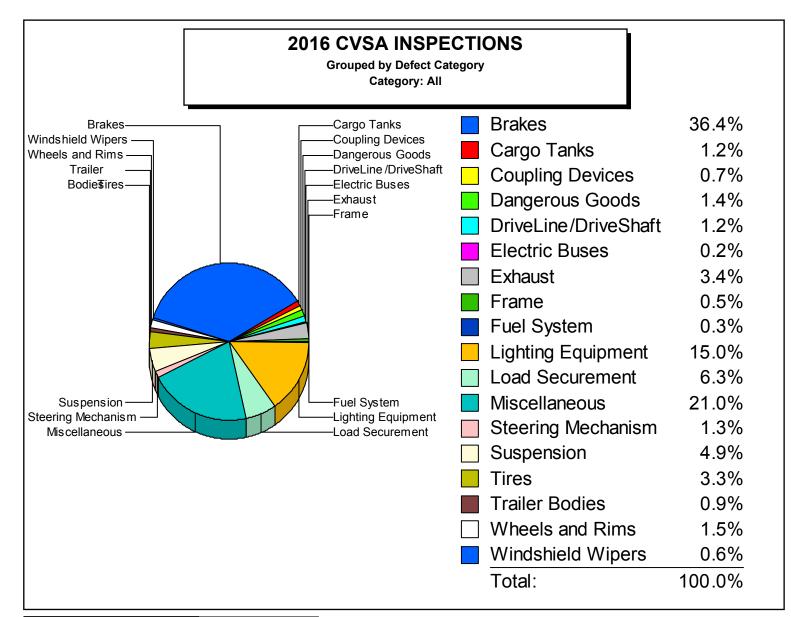

| Brakes               | 1,735 |
|----------------------|-------|
| Cargo Tanks          | 66    |
| Coupling Devices     | 37    |
| Dangerous Goods      | 53    |
| DriveLine/DriveShaft | 50    |
| Electric Buses       | 3     |
| Emergency Exits      | 1     |
| Exhaust              | 185   |
| Frame                | 33    |
| Fuel System          | 21    |
| Lighting Equipment   | 927   |
| Load Securement      | 381   |
| Miscellaneous        | 1,248 |
| Steering Mechanism   | 67    |
| Suspension           | 279   |
| Tires                | 188   |
| Trailer Bodies       | 39    |
| Wheels and Rims      | 101   |
| Windshield Wipers    | 34    |

| Defect Category: Both |       |  |
|-----------------------|-------|--|
| Total Defects:        | 5,448 |  |
| Total Reports:        | 3,970 |  |

| •                  |      |
|--------------------|------|
| Defects / Reports: | 1.37 |