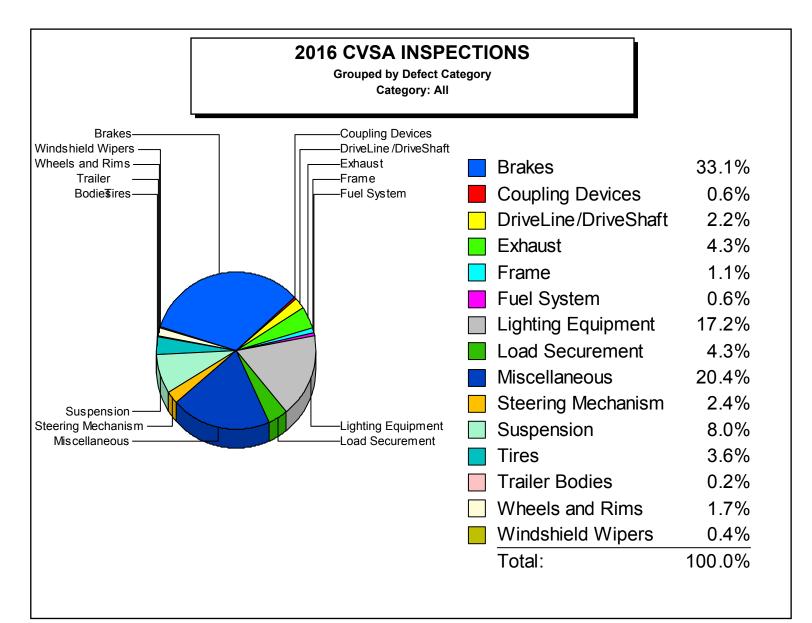

| Brakes               | 931 |
|----------------------|-----|
| Cargo Tanks          | 45  |
| Coupling Devices     | 27  |
| Dangerous Goods      | 36  |
| DriveLine/DriveShaft | 25  |
| Electric Buses       | 2   |
| Exhaust              | 81  |
| Frame                | 21  |
| Fuel System          | 19  |
| Lighting Equipment   | 574 |
| Load Securement      | 318 |
| Miscellaneous        | 591 |
| Steering Mechanism   | 53  |
| Suspension           | 148 |
| Tires                | 130 |
| Trailer Bodies       | 16  |
| Wheels and Rims      | 72  |
| Windshield Wipers    | 15  |

| Defect Category: Both |       |  |  |
|-----------------------|-------|--|--|
| Total Defects:        | 3,104 |  |  |
| Total Reports:        | 998   |  |  |
| Defects / Reports:    | 3.11  |  |  |
|                       |       |  |  |