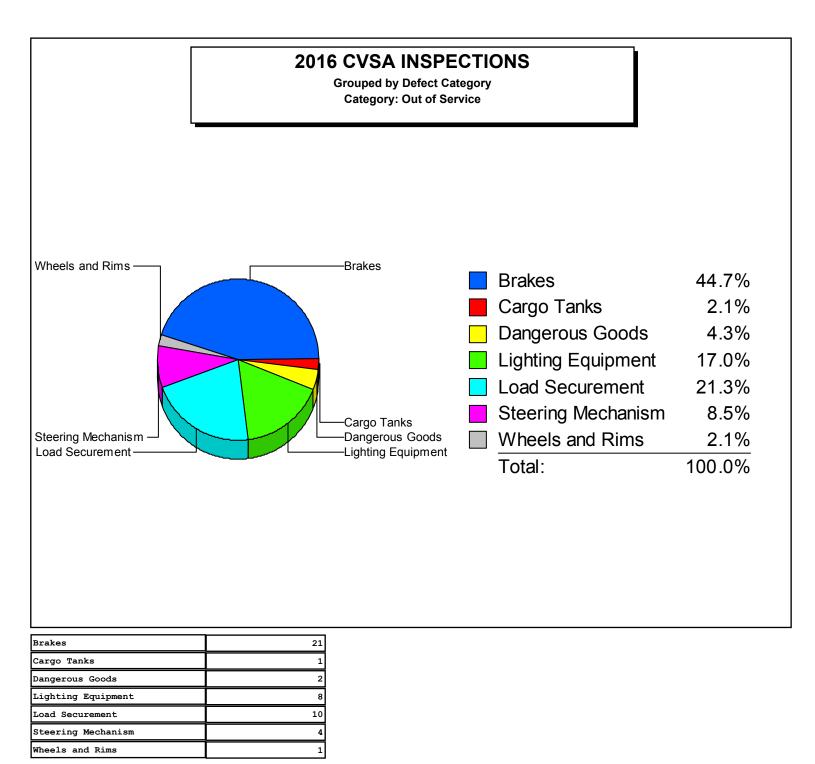

Defect Category: Fail Conditional

| Defect Code | Defect Description                                                 | Count     |
|-------------|--------------------------------------------------------------------|-----------|
| 1           | FIFTH WHEEL ASSEMBLY - UPPER / LOWER CRACKS                        | 1         |
| 2           | HORIZONTAL MOVEMENT, KINGPIN WEAR, LOCK MECHANISM LOOSE            | 3         |
| 5           | SECONDARY ATTACHMENT MISSING, WORN, UNDER SIZE, LENGTH INEFFECTIVE | 2         |
| 6           | LEAK, LOCATION                                                     | 76        |
| 7           | CROSS MEMBER-BROKEN, SAGGING                                       | 19        |
| 8           | FUEL SYSTEM LEAK, CAP MISSING                                      | 7         |
| 9           | UNSECURED TANK                                                     | 3         |
| 10          | HEADLAMPS, TAIL LIGHTS, SIGNAL, BRAKE                              | 278       |
| 11          | PROJECTING LOAD LAMPS, CLEARANCE                                   | 27        |
| 12          | SPARE TIRE, DEFECTIVE TIE-DOWNS                                    | 25        |
| 13          | DUNNAGE, ANCHOR POINTS, FITTINGS                                   | 9         |
| 18          | CHAMBERS, RESERVOIR, COMPRESSOR                                    | 26        |
| 15          | HOSE, LINES, COUPLING, VALVES                                      | 75        |
| 16          | LINING, DRUMS, DISCS                                               | 6         |
| 17          |                                                                    | 5         |
| 17          | T.P. VALVE, L.A. WARNING DEVICE                                    | 142       |
|             | AUDIBLE AIR LEAK, PUSH ROD                                         |           |
| 19          | SLACK ADJUSTER, CAM SHAFT                                          | 8         |
| 20          |                                                                    | 7         |
| 21          | FLUID LEAKAGE, LOW LEVEL, LOW PEDAL, WARNING LIGHT                 | 151       |
| 22          | POWER ASSIST, VAC. RESERVE, ELECTRIC - HYDRAULIC                   | 5         |
| 23          | STEERING WHEEL, COLUMN, GEAR BOX                                   | 9         |
| 24          |                                                                    | 2         |
| 25          | POWER STEERING, BALL / SOCKET JOINTS                               | 8         |
| 26          | TIE-RODS, DRAG LINKS, NUTS                                         | 1         |
| 28          | AXLE PARTS - CRACKED, LOOSE, BROKEN, MISSING                       | 50        |
| 29          | SPRING ASSEMBLY - CRACKED, LOOSE, BROKEN, MISSING                  | 13        |
| 30          | AIR SUSPENSION - LEAKING, LOOSE, BROKEN                            | 27        |
| 31          | UPPER / LOWER RAIL - BROKEN, CRACKED, BUCKLED, TWISTS, BENDS       | 3         |
| 32          | FLOOR / CROSS MEMBERS - BROKEN, DETACHED, SAGGING                  | 6         |
| 33          | SIDE PANELS - BAY AREA DAMAGE                                      | 3         |
| 34          | BENT, BROKEN, CRACKED, LOOSE                                       | 15        |
| 35          | FASTENERS, STUDS, NUTS - MISSING, BROKEN                           | 18        |
| 36          | ELONGATED HOLES, WELDED REPAIRS                                    | 1         |
| 37          | INOPERATIVE, MISSING, DAMAGED                                      | 14        |
| 38          | WORN, CUT, FLAT, MIXED, CRACKED, UNDER-SIZED, INFLATED             | 54        |
| 39          | DANGEROUS GOODS                                                    | 7         |
| 40          | CARGO TANK                                                         | 8         |
| 42          | ELECTICAL (BUSES)                                                  | 2         |
| 52          | YOKE ENDS - SLIP YOKE, YOKE SHAFT, TUBE YOKE, END FITTING YOKE     | 4         |
| 53          | UNIVERSAL JOINT                                                    | 4         |
| 54          | CENTER BEARING - (CARRIER BEARING)                                 | 3         |
| 99          | MISCELLANEOUS                                                      | 591       |
|             | Total Defec                                                        | ts: 1,718 |
|             | Total Repo                                                         |           |
|             |                                                                    |           |