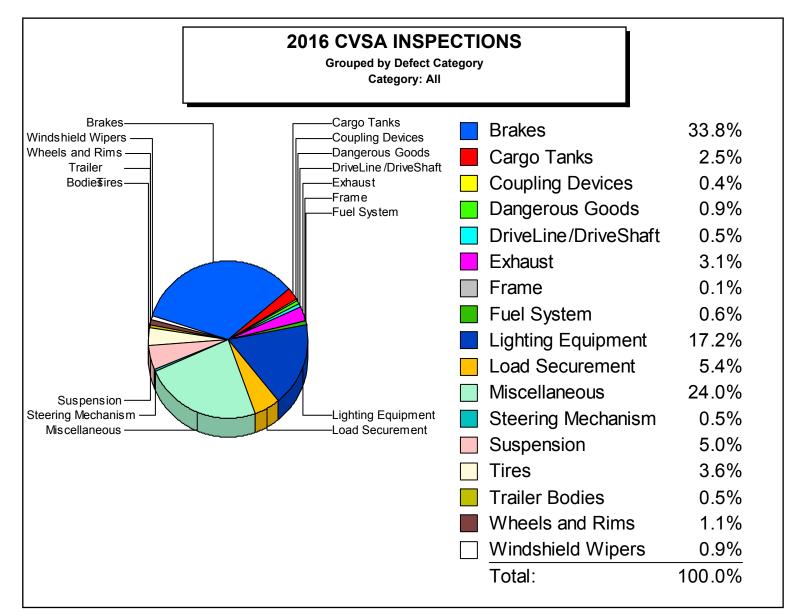

| Brakes               | 1,735 |
|----------------------|-------|
| Cargo Tanks          | 66    |
| Coupling Devices     | 37    |
| Dangerous Goods      | 53    |
| DriveLine/DriveShaft | 50    |
| Electric Buses       | 3     |
| Emergency Exits      | 1     |
| Exhaust              | 185   |
| Frame                | 33    |
| Fuel System          | 21    |
| Lighting Equipment   | 927   |
| Load Securement      | 381   |
| Miscellaneous        | 1,248 |
| Steering Mechanism   | 67    |
| Suspension           | 279   |
| Tires                | 188   |
| Trailer Bodies       | 39    |
| Wheels and Rims      | 101   |
| Windshield Wipers    | 34    |

| Defect Category: Both |       |  |
|-----------------------|-------|--|
| Total Defects:        | 5,448 |  |
| Total Reports:        | 3,970 |  |

| •                  |      |
|--------------------|------|
| Defects / Reports: | 1.37 |