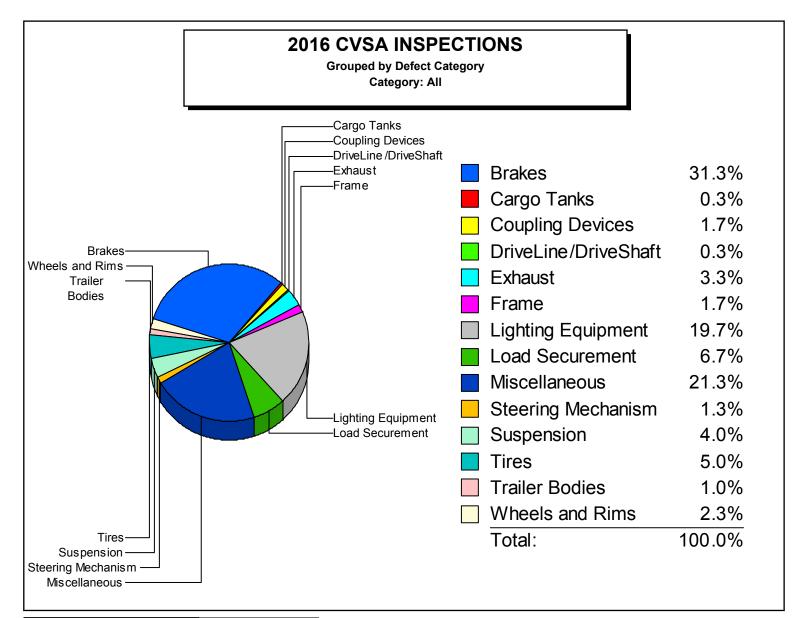

| Brakes               | 1,396 |
|----------------------|-------|
| Cargo Tanks          | 41    |
| Coupling Devices     | 33    |
| Dangerous Goods      | 44    |
| DriveLine/DriveShaft | 45    |
| Electric Buses       | 3     |
| Emergency Exits      | 1     |
| Exhaust              | 154   |
| Frame                | 32    |
| Fuel System          | 15    |
| Lighting Equipment   | 754   |
| Load Securement      | 327   |
| Miscellaneous        | 1,007 |
| Steering Mechanism   | 62    |
| Suspension           | 229   |
| Tires                | 152   |
| Trailer Bodies       | 34    |
| Wheels and Rims      | 90    |
| Windshield Wipers    | 25    |

| Defect Category: Both   |       |  |  |
|-------------------------|-------|--|--|
| Total Defects:          | 4,444 |  |  |
| Total Reports:          | 3,043 |  |  |
| Defects / Reports: 1.46 |       |  |  |