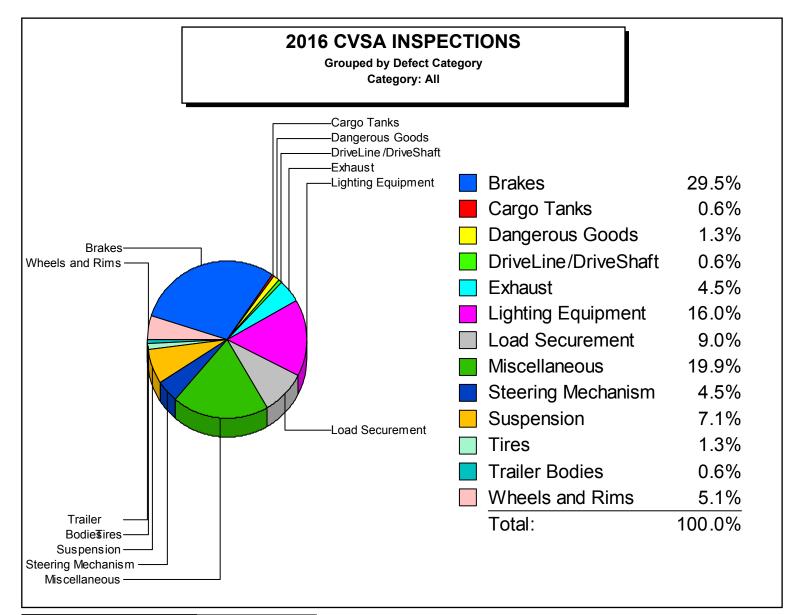

| Brakes               | 1,735 |
|----------------------|-------|
| Cargo Tanks          | 66    |
| Coupling Devices     | 37    |
| Dangerous Goods      | 53    |
| DriveLine/DriveShaft | 50    |
| Electric Buses       | 3     |
| Emergency Exits      | 1     |
| Exhaust              | 185   |
| Frame                | 33    |
| Fuel System          | 21    |
| Lighting Equipment   | 927   |
| Load Securement      | 381   |
| Miscellaneous        | 1,248 |
| Steering Mechanism   | 67    |
| Suspension           | 279   |
| Tires                | 188   |
| Trailer Bodies       | 39    |
| Wheels and Rims      | 101   |
| Windshield Wipers    | 34    |

| Defect Category: Both |       |  |
|-----------------------|-------|--|
| Total Defects:        | 5,448 |  |
| Total Reports:        | 3,970 |  |

| •                  |      |
|--------------------|------|
| Defects / Reports: | 1.37 |