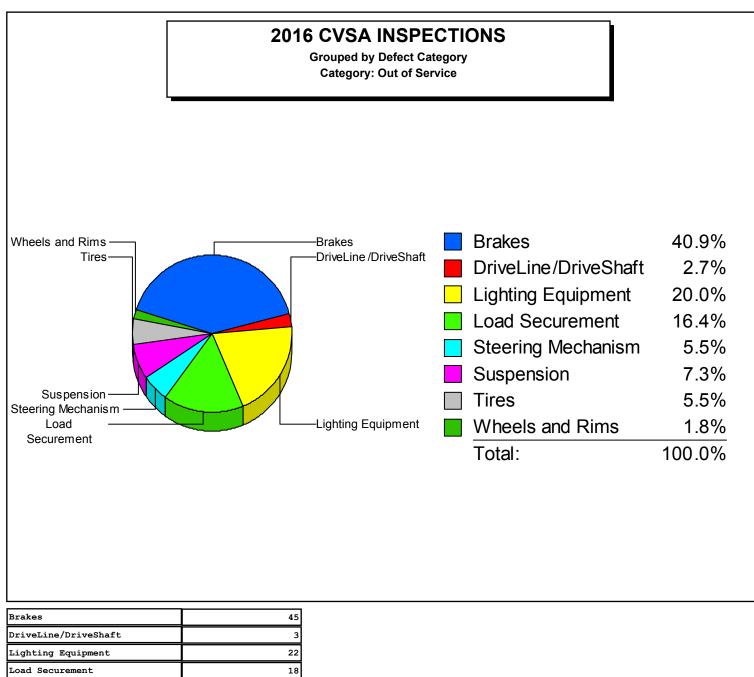

Manitoba Infrastructure

|            | of Service Defect Category: Both                                        |  |
|------------|-------------------------------------------------------------------------|--|
| efect Code | Defect Description                                                      |  |
| 1          | FIFTH WHEEL ASSEMBLY - UPPER / LOWER CRACKS                             |  |
| 2          | HORIZONTAL MOVEMENT, KINGPIN WEAR, LOCK MECHANISM LOOSE                 |  |
| 3          | FASTENERS, STOPS, MOUNTING                                              |  |
| 4          | PRIMARY ATTACHMENT, CRACKED, LOOSE, WORN, NO SAFELY LOCK, BOLTS MISSING |  |
| 5          | SECONDARY ATTACHMENT MISSING, WORN, UNDER SIZE, LENGTH INEFFECTIVE      |  |
| 6          | LEAK, LOCATION                                                          |  |
| 7          | CROSS MEMBER-BROKEN, SAGGING                                            |  |
| 8          | FUEL SYSTEM LEAK, CAP MISSING                                           |  |
| 9          | UNSECURED TANK                                                          |  |
| 10         | HEADLAMPS, TAIL LIGHTS, SIGNAL, BRAKE                                   |  |
| 11         | PROJECTING LOAD LAMPS, CLEARANCE                                        |  |
| 12         | SPARE TIRE, DEFECTIVE TIE-DOWNS                                         |  |
| 13         | DUNNAGE, ANCHOR POINTS, FITTINGS                                        |  |
| 14         | CHAMBERS, RESERVOIR, COMPRESSOR                                         |  |
| 15         | HOSE, LINES, COUPLING, VALVES                                           |  |
| 16         | LINING, DRUMS, DISCS                                                    |  |
| 17         | T.P. VALVE, L.A. WARNING DEVICE                                         |  |
| 18         | AUDIBLE AIR LEAK, PUSH ROD                                              |  |
| 19         | SLACK ADJUSTER, CAM SHAFT                                               |  |
| 20         | PARK BRAKE, SPRING BRAKE                                                |  |
| 21         | FLUID LEAKAGE, LOW LEVEL, LOW PEDAL, WARNING LIGHT                      |  |
| 22         | POWER ASSIST, VAC. RESERVE, ELECTRIC - HYDRAULIC                        |  |
| 23         | STEERING WHEEL, COLUMN, GEAR BOX                                        |  |
| 24         | FRONT AXLE BEAM, PITMAN ARM                                             |  |
| 25         | POWER STEERING, BALL / SOCKET JOINTS                                    |  |
| 26         | TIE-RODS, DRAG LINKS, NUTS                                              |  |
| 28         | AXLE PARTS - CRACKED, LOOSE, BROKEN, MISSING                            |  |
| 29         | SPRING ASSEMBLY - CRACKED, LOOSE, BROKEN, MISSING                       |  |
| 30         | AIR SUSPENSION - LEAKING, LOOSE, BROKEN                                 |  |
| 31         | UPPER / LOWER RAIL - BROKEN, CRACKED, BUCKLED, TWISTS, BENDS            |  |
| 32         | FLOOR / CROSS MEMBERS - BROKEN, DETACHED, SAGGING                       |  |
| 33         | SIDE PANELS - BAY AREA DAMAGE                                           |  |
| 34         | BENT, BROKEN, CRACKED, LOOSE                                            |  |
| 35         | FASTENERS, STUDS, NUTS - MISSING, BROKEN                                |  |
| 36         | ELONGATED HOLES, WELDED REPAIRS                                         |  |
| 37         | INOPERATIVE, MISSING, DAMAGED                                           |  |
| 38         | WORN, CUT, FLAT, MIXED, CRACKED, UNDER-SIZED, INFLATED                  |  |
| 39         | DANGEROUS GOODS                                                         |  |
| 40         | CARGO TANK                                                              |  |
| 42         | ELECTICAL (BUSES)                                                       |  |
| 52         | YOKE ENDS - SLIP YOKE, YOKE SHAFT, TUBE YOKE, END FITTING YOKE          |  |
| 53         | UNIVERSAL JOINT                                                         |  |
| 54         | CENTER BEARING - (CARRIER BEARING)                                      |  |
| 99         | MISCELLANEOUS                                                           |  |

Total Defects:3,104Total Reports:998

Defects / Reports: 3.11

| Blakes               | 308 |
|----------------------|-----|
| Cargo Tanks          | 37  |
| Coupling Devices     | 21  |
| Dangerous Goods      | 29  |
| DriveLine/DriveShaft | 14  |
| Exhaust              | 5   |
| Frame                | 2   |
| Fuel System          | 9   |
| Lighting Equipment   | 269 |
| Load Securement      | 284 |
| Steering Mechanism   | 33  |
| Suspension           | 58  |
| Tires                | 76  |
| Trailer Bodies       | 4   |
| Wheels and Rims      | 38  |
| Windshield Wipers    | 1   |
|                      |     |

Defect Category: Out of Service

| Total Defects:     | 1,386 |
|--------------------|-------|
| Total Reports:     | 998   |
| Defects / Reports: | 1.39  |

Manitoba Infrastructure

| efect Code | Defect Description                                                      | Count |
|------------|-------------------------------------------------------------------------|-------|
| 1          | FIFTH WHEEL ASSEMBLY - UPPER / LOWER CRACKS                             | 1     |
| 2          | HORIZONTAL MOVEMENT, KINGPIN WEAR, LOCK MECHANISM LOOSE                 | 1     |
| 3          | FASTENERS, STOPS, MOUNTING                                              | 4     |
| 4          | PRIMARY ATTACHMENT, CRACKED, LOOSE, WORN, NO SAFELY LOCK, BOLTS MISSING | 2     |
| 5          | SECONDARY ATTACHMENT MISSING, WORN, UNDER SIZE, LENGTH INEFFECTIVE      | 13    |
| 6          | LEAK, LOCATION                                                          | 5     |
| 7          | CROSS MEMBER-BROKEN, SAGGING                                            | 2     |
| 8          | FUEL SYSTEM LEAK, CAP MISSING                                           | 8     |
| 9          | UNSECURED TANK                                                          | 1     |
| 10         | HEADLAMPS, TAIL LIGHTS, SIGNAL, BRAKE                                   | 264   |
| 11         | PROJECTING LOAD LAMPS, CLEARANCE                                        | 5     |
| 12         | SPARE TIRE, DEFECTIVE TIE-DOWNS                                         | 254   |
| 13         | DUNNAGE, ANCHOR POINTS, FITTINGS                                        | 30    |
| 14         | CHAMBERS, RESERVOIR, COMPRESSOR                                         | 39    |
| 15         | HOSE, LINES, COUPLING, VALVES                                           | 69    |
| 16         | LINING, DRUMS, DISCS                                                    | 20    |
| 17         | T.P. VALVE, L.A. WARNING DEVICE                                         | 23    |
| 18         | AUDIBLE AIR LEAK, PUSH ROD                                              | 119   |
| 19         | SLACK ADJUSTER, CAM SHAFT                                               | 18    |
| 20         | PARK BRAKE, SPRING BRAKE                                                | 138   |
| 21         | FLUID LEAKAGE, LOW LEVEL, LOW PEDAL, WARNING LIGHT                      | 12    |
| 22         | POWER ASSIST, VAC. RESERVE, ELECTRIC - HYDRAULIC                        | 68    |
| 23         | STEERING WHEEL, COLUMN, GEAR BOX                                        | 8     |
| 24         | FRONT AXLE BEAM, PITMAN ARM                                             | 11    |
| 25         | POWER STEERING, BALL / SOCKET JOINTS                                    | 4     |
| 26         | TIE-RODS, DRAG LINKS, NUTS                                              | 10    |
| 28         | AXLE PARTS - CRACKED, LOOSE, BROKEN, MISSING                            | 37    |
| 29         | SPRING ASSEMBLY - CRACKED, LOOSE, BROKEN, MISSING                       | 6     |
| 30         | AIR SUSPENSION - LEAKING, LOOSE, BROKEN                                 | 15    |
| 31         | UPPER / LOWER RAIL - BROKEN, CRACKED, BUCKLED, TWISTS, BENDS            | 3     |
| 32         | FLOOR / CROSS MEMBERS - BROKEN, DETACHED, SAGGING                       | 1     |
| 34         | BENT, BROKEN, CRACKED, LOOSE                                            | 18    |
| 35         | FASTENERS, STUDS, NUTS - MISSING, BROKEN                                | 18    |
| 36         | ELONGATED HOLES, WELDED REPAIRS                                         | 2     |
| 37         | INOPERATIVE, MISSING, DAMAGED                                           | 1     |
| 38         | WORN, CUT, FLAT, MIXED, CRACKED, UNDER-SIZED, INFLATED                  | 76    |
| 39         | DANGEROUS GOODS                                                         | 29    |
| 40         | CARGO TANK                                                              | 37    |
| 52         | YOKE ENDS - SLIP YOKE, YOKE SHAFT, TUBE YOKE, END FITTING YOKE          | 3     |
| 53         | UNIVERSAL JOINT                                                         | 10    |
| 54         | CENTER BEARING - (CARRIER BEARING)                                      | 1     |
|            | Total Defects:                                                          | 1,386 |