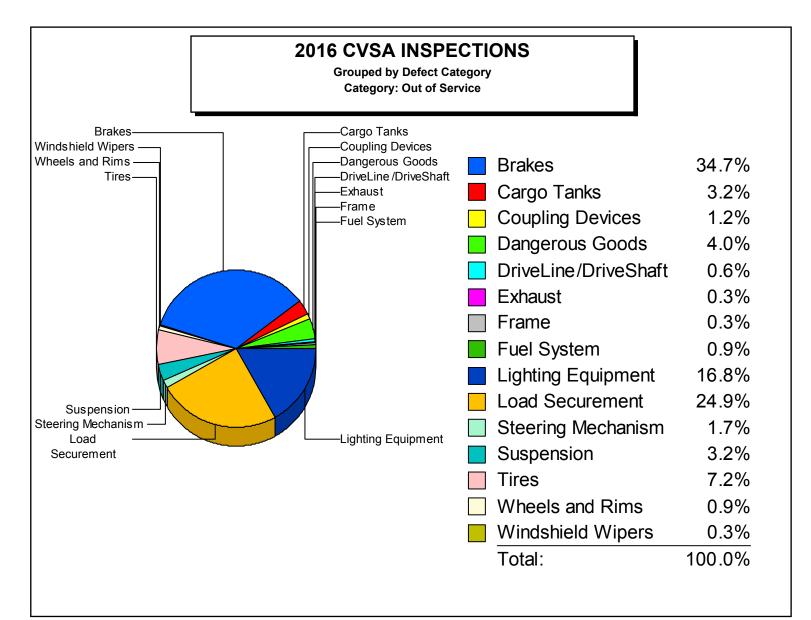

Total Defects:3,104Total Reports:998

Defects / Reports: 3.11

| Blakes               | 308 |
|----------------------|-----|
| Cargo Tanks          | 37  |
| Coupling Devices     | 21  |
| Dangerous Goods      | 29  |
| DriveLine/DriveShaft | 14  |
| Exhaust              | 5   |
| Frame                | 2   |
| Fuel System          | 9   |
| Lighting Equipment   | 269 |
| Load Securement      | 284 |
| Steering Mechanism   | 33  |
| Suspension           | 58  |
| Tires                | 76  |
| Trailer Bodies       | 4   |
| Wheels and Rims      | 38  |
| Windshield Wipers    | 1   |
|                      |     |

Defect Category: Out of Service

| Total Defects:     | 1,386 |
|--------------------|-------|
| Total Reports:     | 998   |
| Defects / Reports: | 1.39  |

Manitoba Infrastructure

| efect Code | Defect Description                                                      | Count |
|------------|-------------------------------------------------------------------------|-------|
| 1          | FIFTH WHEEL ASSEMBLY - UPPER / LOWER CRACKS                             | 1     |
| 2          | HORIZONTAL MOVEMENT, KINGPIN WEAR, LOCK MECHANISM LOOSE                 | 1     |
| 3          | FASTENERS, STOPS, MOUNTING                                              | 4     |
| 4          | PRIMARY ATTACHMENT, CRACKED, LOOSE, WORN, NO SAFELY LOCK, BOLTS MISSING | 2     |
| 5          | SECONDARY ATTACHMENT MISSING, WORN, UNDER SIZE, LENGTH INEFFECTIVE      | 13    |
| 6          | LEAK, LOCATION                                                          | 5     |
| 7          | CROSS MEMBER-BROKEN, SAGGING                                            | 2     |
| 8          | FUEL SYSTEM LEAK, CAP MISSING                                           | 8     |
| 9          | UNSECURED TANK                                                          | 1     |
| 10         | HEADLAMPS, TAIL LIGHTS, SIGNAL, BRAKE                                   | 264   |
| 11         | PROJECTING LOAD LAMPS, CLEARANCE                                        | 5     |
| 12         | SPARE TIRE, DEFECTIVE TIE-DOWNS                                         | 254   |
| 13         | DUNNAGE, ANCHOR POINTS, FITTINGS                                        | 30    |
| 14         | CHAMBERS, RESERVOIR, COMPRESSOR                                         | 39    |
| 15         | HOSE, LINES, COUPLING, VALVES                                           | 69    |
| 16         | LINING, DRUMS, DISCS                                                    | 20    |
| 17         | T.P. VALVE, L.A. WARNING DEVICE                                         | 23    |
| 18         | AUDIBLE AIR LEAK, PUSH ROD                                              | 119   |
| 19         | SLACK ADJUSTER, CAM SHAFT                                               | 18    |
| 20         | PARK BRAKE, SPRING BRAKE                                                | 138   |
| 21         | FLUID LEAKAGE, LOW LEVEL, LOW PEDAL, WARNING LIGHT                      | 12    |
| 22         | POWER ASSIST, VAC. RESERVE, ELECTRIC - HYDRAULIC                        | 68    |
| 23         | STEERING WHEEL, COLUMN, GEAR BOX                                        | 8     |
| 24         | FRONT AXLE BEAM, PITMAN ARM                                             | 11    |
| 25         | POWER STEERING, BALL / SOCKET JOINTS                                    | 4     |
| 26         | TIE-RODS, DRAG LINKS, NUTS                                              | 10    |
| 28         | AXLE PARTS - CRACKED, LOOSE, BROKEN, MISSING                            | 37    |
| 29         | SPRING ASSEMBLY - CRACKED, LOOSE, BROKEN, MISSING                       | 6     |
| 30         | AIR SUSPENSION - LEAKING, LOOSE, BROKEN                                 | 15    |
| 31         | UPPER / LOWER RAIL - BROKEN, CRACKED, BUCKLED, TWISTS, BENDS            | 3     |
| 32         | FLOOR / CROSS MEMBERS - BROKEN, DETACHED, SAGGING                       | 1     |
| 34         | BENT, BROKEN, CRACKED, LOOSE                                            | 18    |
| 35         | FASTENERS, STUDS, NUTS - MISSING, BROKEN                                | 18    |
| 36         | ELONGATED HOLES, WELDED REPAIRS                                         | 2     |
| 37         | INOPERATIVE, MISSING, DAMAGED                                           | 1     |
| 38         | WORN, CUT, FLAT, MIXED, CRACKED, UNDER-SIZED, INFLATED                  | 76    |
| 39         | DANGEROUS GOODS                                                         | 29    |
| 40         | CARGO TANK                                                              | 37    |
| 52         | YOKE ENDS - SLIP YOKE, YOKE SHAFT, TUBE YOKE, END FITTING YOKE          | 3     |
| 53         | UNIVERSAL JOINT                                                         | 10    |
| 54         | CENTER BEARING - (CARRIER BEARING)                                      | 1     |
|            | Total Defects:                                                          | 1,386 |