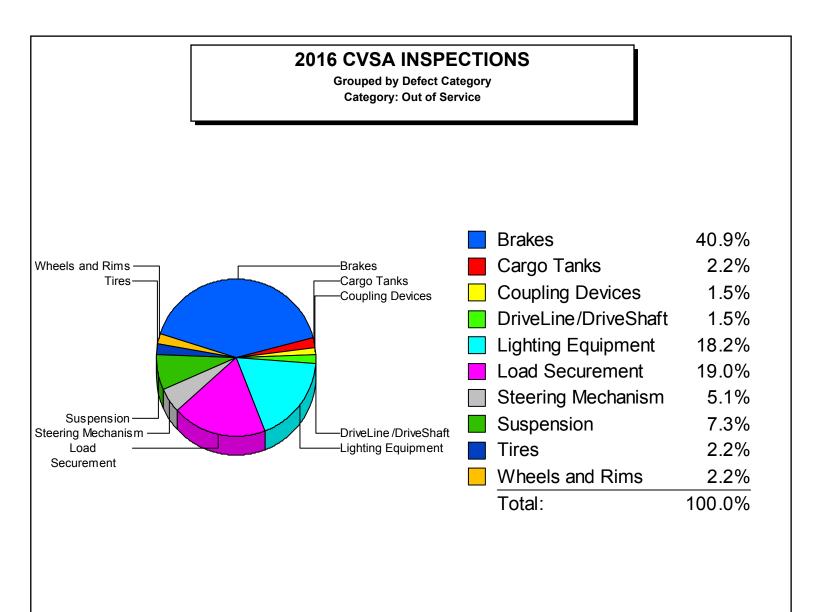

Defects / Reports: 1.39

| Brakes               | 425 |
|----------------------|-----|
| Cargo Tanks          | 8   |
| Coupling Devices     | 6   |
| Dangerous Goods      | 7   |
| DriveLine/DriveShaft | 11  |
| Electric Buses       | 2   |
| Exhaust              | 76  |
| Frame                | 19  |
| Fuel System          | 10  |
| Lighting Equipment   | 305 |
| Load Securement      | 34  |
| Miscellaneous        | 591 |
| Steering Mechanism   | 20  |
| Suspension           | 90  |
| Tires                | 54  |
| Trailer Bodies       | 12  |
| Wheels and Rims      | 34  |
| Windshield Wipers    | 14  |

Defect Category: Fail Conditional

| Total Defects:     | 1,718 |
|--------------------|-------|
| Total Reports:     | 998   |
| Defects / Reports: | 1.72  |

Manitoba Infrastructure

| Category: | Out of | Service |
|-----------|--------|---------|
| outogory  | 04101  | 0011100 |