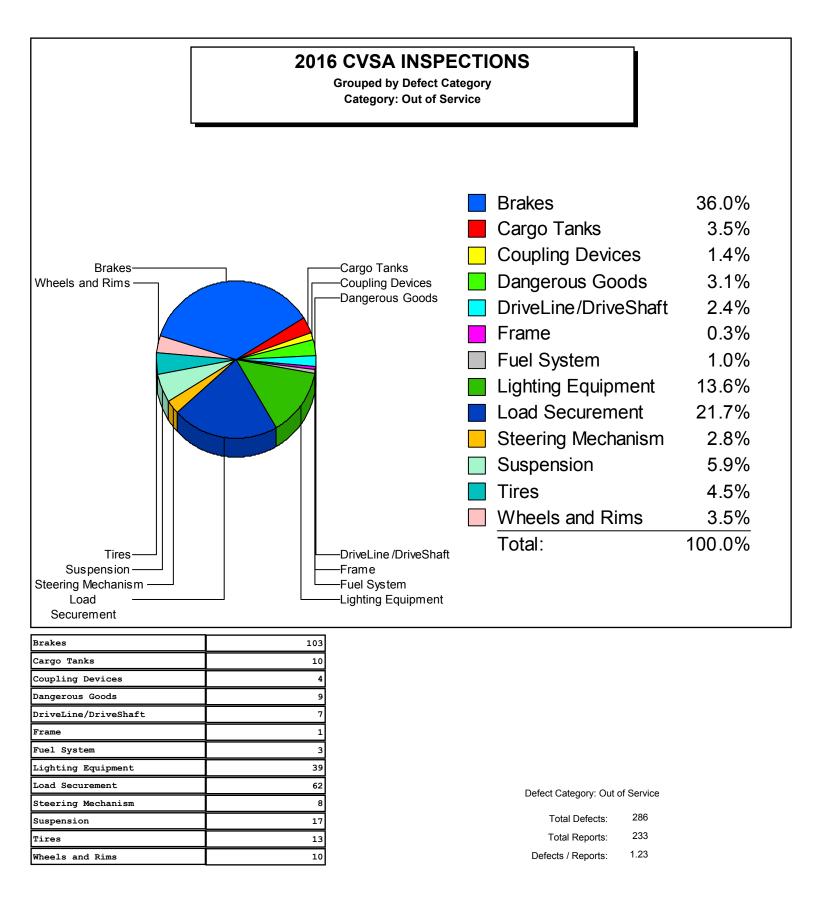

Total Defects:3,104Total Reports:998

Defects / Reports: 3.11

| Blakes               | 308 |
|----------------------|-----|
| Cargo Tanks          | 37  |
| Coupling Devices     | 21  |
| Dangerous Goods      | 29  |
| DriveLine/DriveShaft | 14  |
| Exhaust              | 5   |
| Frame                | 2   |
| Fuel System          | 9   |
| Lighting Equipment   | 269 |
| Load Securement      | 284 |
| Steering Mechanism   | 33  |
| Suspension           | 58  |
| Tires                | 76  |
| Trailer Bodies       | 4   |
| Wheels and Rims      | 38  |
| Windshield Wipers    | 1   |
|                      |     |

Defect Category: Out of Service

| Total Defects:     | 1,386 |
|--------------------|-------|
| Total Reports:     | 998   |
| Defects / Reports: | 1.39  |

Manitoba Infrastructure

| efect Code | Defect Description                                                      | Count |
|------------|-------------------------------------------------------------------------|-------|
| 1          | FIFTH WHEEL ASSEMBLY - UPPER / LOWER CRACKS                             | 1     |
| 2          | HORIZONTAL MOVEMENT, KINGPIN WEAR, LOCK MECHANISM LOOSE                 | 1     |
| 3          | FASTENERS, STOPS, MOUNTING                                              | 4     |
| 4          | PRIMARY ATTACHMENT, CRACKED, LOOSE, WORN, NO SAFELY LOCK, BOLTS MISSING | 2     |
| 5          | SECONDARY ATTACHMENT MISSING, WORN, UNDER SIZE, LENGTH INEFFECTIVE      | 13    |
| 6          | LEAK, LOCATION                                                          | 5     |
| 7          | CROSS MEMBER-BROKEN, SAGGING                                            | 2     |
| 8          | FUEL SYSTEM LEAK, CAP MISSING                                           | 8     |
| 9          | UNSECURED TANK                                                          | 1     |
| 10         | HEADLAMPS, TAIL LIGHTS, SIGNAL, BRAKE                                   | 264   |
| 11         | PROJECTING LOAD LAMPS, CLEARANCE                                        | 5     |
| 12         | SPARE TIRE, DEFECTIVE TIE-DOWNS                                         | 254   |
| 13         | DUNNAGE, ANCHOR POINTS, FITTINGS                                        | 30    |
| 14         | CHAMBERS, RESERVOIR, COMPRESSOR                                         | 39    |
| 15         | HOSE, LINES, COUPLING, VALVES                                           | 69    |
| 16         | LINING, DRUMS, DISCS                                                    | 20    |
| 17         | T.P. VALVE, L.A. WARNING DEVICE                                         | 23    |
| 18         | AUDIBLE AIR LEAK, PUSH ROD                                              | 119   |
| 19         | SLACK ADJUSTER, CAM SHAFT                                               | 18    |
| 20         | PARK BRAKE, SPRING BRAKE                                                | 138   |
| 21         | FLUID LEAKAGE, LOW LEVEL, LOW PEDAL, WARNING LIGHT                      | 12    |
| 22         | POWER ASSIST, VAC. RESERVE, ELECTRIC - HYDRAULIC                        | 68    |
| 23         | STEERING WHEEL, COLUMN, GEAR BOX                                        | 8     |
| 24         | FRONT AXLE BEAM, PITMAN ARM                                             | 11    |
| 25         | POWER STEERING, BALL / SOCKET JOINTS                                    | 4     |
| 26         | TIE-RODS, DRAG LINKS, NUTS                                              | 10    |
| 28         | AXLE PARTS - CRACKED, LOOSE, BROKEN, MISSING                            | 37    |
| 29         | SPRING ASSEMBLY - CRACKED, LOOSE, BROKEN, MISSING                       | 6     |
| 30         | AIR SUSPENSION - LEAKING, LOOSE, BROKEN                                 | 15    |
| 31         | UPPER / LOWER RAIL - BROKEN, CRACKED, BUCKLED, TWISTS, BENDS            | 3     |
| 32         | FLOOR / CROSS MEMBERS - BROKEN, DETACHED, SAGGING                       | 1     |
| 34         | BENT, BROKEN, CRACKED, LOOSE                                            | 18    |
| 35         | FASTENERS, STUDS, NUTS - MISSING, BROKEN                                | 18    |
| 36         | ELONGATED HOLES, WELDED REPAIRS                                         | 2     |
| 37         | INOPERATIVE, MISSING, DAMAGED                                           | 1     |
| 38         | WORN, CUT, FLAT, MIXED, CRACKED, UNDER-SIZED, INFLATED                  | 76    |
| 39         | DANGEROUS GOODS                                                         | 29    |
| 40         | CARGO TANK                                                              | 37    |
| 52         | YOKE ENDS - SLIP YOKE, YOKE SHAFT, TUBE YOKE, END FITTING YOKE          | 3     |
| 53         | UNIVERSAL JOINT                                                         | 10    |
| 54         | CENTER BEARING - (CARRIER BEARING)                                      | 1     |
|            | Total Defects:                                                          | 1,386 |