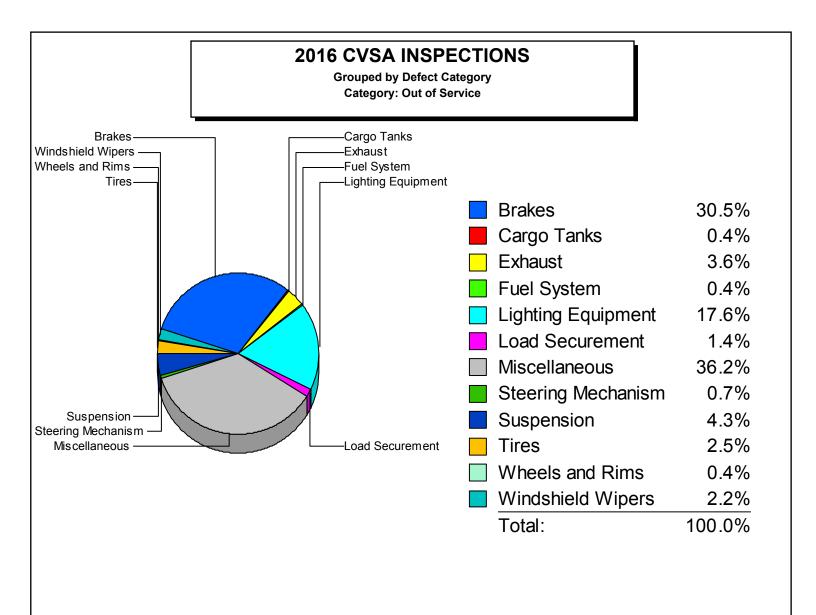

Total Defects:3,104Total Reports:998

Defects / Reports: 3.11

| Blakes               | 308 |
|----------------------|-----|
| Cargo Tanks          | 37  |
| Coupling Devices     | 21  |
| Dangerous Goods      | 29  |
| DriveLine/DriveShaft | 14  |
| Exhaust              | 5   |
| Frame                | 2   |
| Fuel System          | 9   |
| Lighting Equipment   | 269 |
| Load Securement      | 284 |
| Steering Mechanism   | 33  |
| Suspension           | 58  |
| Tires                | 76  |
| Trailer Bodies       | 4   |
| Wheels and Rims      | 38  |
| Windshield Wipers    | 1   |
|                      |     |

Defect Category: Out of Service

| Total Defects:     | 1,386 |
|--------------------|-------|
| Total Reports:     | 998   |
| Defects / Reports: | 1.39  |

Manitoba Infrastructure

| efect Code | Defect Description                                                      | Count |
|------------|-------------------------------------------------------------------------|-------|
| 1          | FIFTH WHEEL ASSEMBLY - UPPER / LOWER CRACKS                             | 1     |
| 2          | HORIZONTAL MOVEMENT, KINGPIN WEAR, LOCK MECHANISM LOOSE                 | 1     |
| 3          | FASTENERS, STOPS, MOUNTING                                              | 4     |
| 4          | PRIMARY ATTACHMENT, CRACKED, LOOSE, WORN, NO SAFELY LOCK, BOLTS MISSING | 2     |
| 5          | SECONDARY ATTACHMENT MISSING, WORN, UNDER SIZE, LENGTH INEFFECTIVE      | 13    |
| 6          | LEAK, LOCATION                                                          | 5     |
| 7          | CROSS MEMBER-BROKEN, SAGGING                                            | 2     |
| 8          | FUEL SYSTEM LEAK, CAP MISSING                                           | 8     |
| 9          | UNSECURED TANK                                                          | 1     |
| 10         | HEADLAMPS, TAIL LIGHTS, SIGNAL, BRAKE                                   | 264   |
| 11         | PROJECTING LOAD LAMPS, CLEARANCE                                        | 5     |
| 12         | SPARE TIRE, DEFECTIVE TIE-DOWNS                                         | 254   |
| 13         | DUNNAGE, ANCHOR POINTS, FITTINGS                                        | 30    |
| 14         | CHAMBERS, RESERVOIR, COMPRESSOR                                         | 39    |
| 15         | HOSE, LINES, COUPLING, VALVES                                           | 69    |
| 16         | LINING, DRUMS, DISCS                                                    | 20    |
| 17         | T.P. VALVE, L.A. WARNING DEVICE                                         | 23    |
| 18         | AUDIBLE AIR LEAK, PUSH ROD                                              | 119   |
| 19         | SLACK ADJUSTER, CAM SHAFT                                               | 18    |
| 20         | PARK BRAKE, SPRING BRAKE                                                | 138   |
| 21         | FLUID LEAKAGE, LOW LEVEL, LOW PEDAL, WARNING LIGHT                      | 12    |
| 22         | POWER ASSIST, VAC. RESERVE, ELECTRIC - HYDRAULIC                        | 68    |
| 23         | STEERING WHEEL, COLUMN, GEAR BOX                                        | 8     |
| 24         | FRONT AXLE BEAM, PITMAN ARM                                             | 11    |
| 25         | POWER STEERING, BALL / SOCKET JOINTS                                    | 4     |
| 26         | TIE-RODS, DRAG LINKS, NUTS                                              | 10    |
| 28         | AXLE PARTS - CRACKED, LOOSE, BROKEN, MISSING                            | 37    |
| 29         | SPRING ASSEMBLY - CRACKED, LOOSE, BROKEN, MISSING                       | 6     |
| 30         | AIR SUSPENSION - LEAKING, LOOSE, BROKEN                                 | 15    |
| 31         | UPPER / LOWER RAIL - BROKEN, CRACKED, BUCKLED, TWISTS, BENDS            | 3     |
| 32         | FLOOR / CROSS MEMBERS - BROKEN, DETACHED, SAGGING                       | 1     |
| 34         | BENT, BROKEN, CRACKED, LOOSE                                            | 18    |
| 35         | FASTENERS, STUDS, NUTS - MISSING, BROKEN                                | 18    |
| 36         | ELONGATED HOLES, WELDED REPAIRS                                         | 2     |
| 37         | INOPERATIVE, MISSING, DAMAGED                                           | 1     |
| 38         | WORN, CUT, FLAT, MIXED, CRACKED, UNDER-SIZED, INFLATED                  | 76    |
| 39         | DANGEROUS GOODS                                                         | 29    |
| 40         | CARGO TANK                                                              | 37    |
| 52         | YOKE ENDS - SLIP YOKE, YOKE SHAFT, TUBE YOKE, END FITTING YOKE          | 3     |
| 53         | UNIVERSAL JOINT                                                         | 10    |
| 54         | CENTER BEARING - (CARRIER BEARING)                                      | 1     |
|            | Total Defects:                                                          | 1,386 |