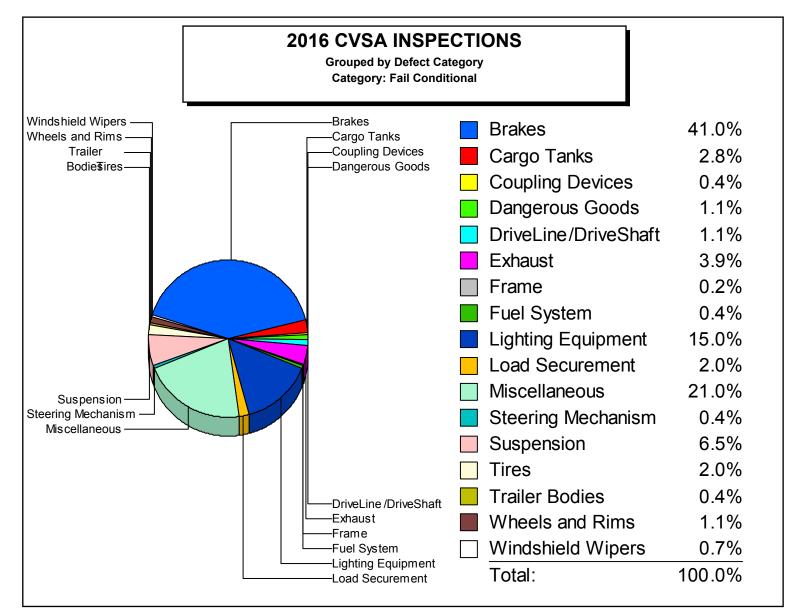

| Brakes               | 804 |
|----------------------|-----|
| Cargo Tanks          | 21  |
| Coupling Devices     | 10  |
| Dangerous Goods      | 17  |
| DriveLine/DriveShaft | 25  |
| Electric Buses       | 1   |
| Emergency Exits      | 1   |
| Exhaust              | 104 |
| Frame                | 12  |
| Fuel System          | 2   |
| Lighting Equipment   | 353 |
| Load Securement      | 63  |
| Miscellaneous        | 376 |
| Steering Mechanism   | 14  |
| Suspension           | 131 |
| Tires                | 58  |
| Trailer Bodies       | 23  |
| Wheels and Rims      | 29  |
| Windshield Wipers    | 19  |

| Defect Category: | Fail | Conditional |
|------------------|------|-------------|
|------------------|------|-------------|

| Total Defects:     | 2,063 |
|--------------------|-------|
| Total Reports:     | 1,107 |
| Defects / Reports: | 1.86  |