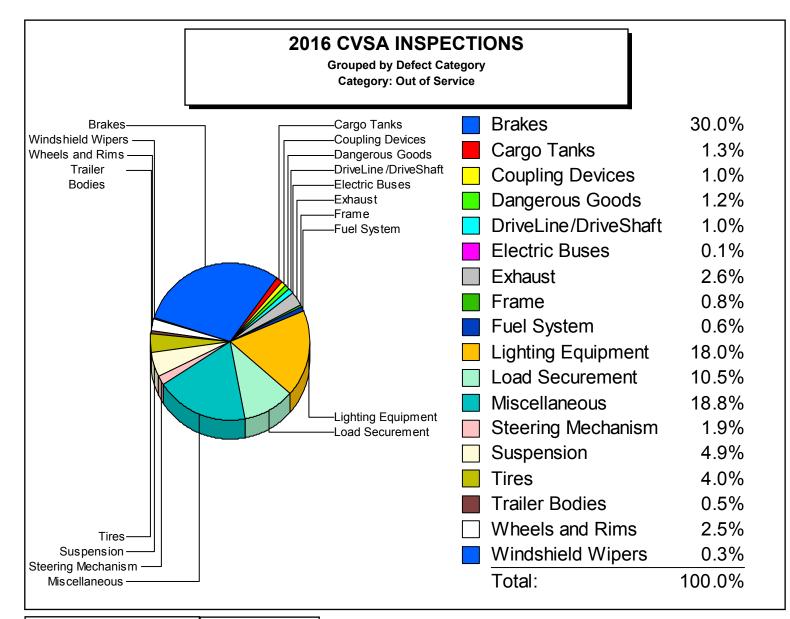

Total Defects:3,104Total Reports:998

Defects / Reports: 3.11

| Blakes               | 308 |
|----------------------|-----|
| Cargo Tanks          | 37  |
| Coupling Devices     | 21  |
| Dangerous Goods      | 29  |
| DriveLine/DriveShaft | 14  |
| Exhaust              | 5   |
| Frame                | 2   |
| Fuel System          | 9   |
| Lighting Equipment   | 269 |
| Load Securement      | 284 |
| Steering Mechanism   | 33  |
| Suspension           | 58  |
| Tires                | 76  |
| Trailer Bodies       | 4   |
| Wheels and Rims      | 38  |
| Windshield Wipers    | 1   |
|                      |     |

Defect Category: Out of Service

| Total Defects:     | 1,386 |
|--------------------|-------|
| Total Reports:     | 998   |
| Defects / Reports: | 1.39  |

Manitoba Infrastructure

| efect Code | Defect Description                                                      | Count |
|------------|-------------------------------------------------------------------------|-------|
| 1          | FIFTH WHEEL ASSEMBLY - UPPER / LOWER CRACKS                             | 1     |
| 2          | HORIZONTAL MOVEMENT, KINGPIN WEAR, LOCK MECHANISM LOOSE                 | 1     |
| 3          | FASTENERS, STOPS, MOUNTING                                              | 4     |
| 4          | PRIMARY ATTACHMENT, CRACKED, LOOSE, WORN, NO SAFELY LOCK, BOLTS MISSING | 2     |
| 5          | SECONDARY ATTACHMENT MISSING, WORN, UNDER SIZE, LENGTH INEFFECTIVE      | 13    |
| 6          | LEAK, LOCATION                                                          | 5     |
| 7          | CROSS MEMBER-BROKEN, SAGGING                                            | 2     |
| 8          | FUEL SYSTEM LEAK, CAP MISSING                                           | 8     |
| 9          | UNSECURED TANK                                                          | 1     |
| 10         | HEADLAMPS, TAIL LIGHTS, SIGNAL, BRAKE                                   | 264   |
| 11         | PROJECTING LOAD LAMPS, CLEARANCE                                        | 5     |
| 12         | SPARE TIRE, DEFECTIVE TIE-DOWNS                                         | 254   |
| 13         | DUNNAGE, ANCHOR POINTS, FITTINGS                                        | 30    |
| 14         | CHAMBERS, RESERVOIR, COMPRESSOR                                         | 39    |
| 15         | HOSE, LINES, COUPLING, VALVES                                           | 69    |
| 16         | LINING, DRUMS, DISCS                                                    | 20    |
| 17         | T.P. VALVE, L.A. WARNING DEVICE                                         | 23    |
| 18         | AUDIBLE AIR LEAK, PUSH ROD                                              | 119   |
| 19         | SLACK ADJUSTER, CAM SHAFT                                               | 18    |
| 20         | PARK BRAKE, SPRING BRAKE                                                | 138   |
| 21         | FLUID LEAKAGE, LOW LEVEL, LOW PEDAL, WARNING LIGHT                      | 12    |
| 22         | POWER ASSIST, VAC. RESERVE, ELECTRIC - HYDRAULIC                        | 68    |
| 23         | STEERING WHEEL, COLUMN, GEAR BOX                                        | 8     |
| 24         | FRONT AXLE BEAM, PITMAN ARM                                             | 11    |
| 25         | POWER STEERING, BALL / SOCKET JOINTS                                    | 4     |
| 26         | TIE-RODS, DRAG LINKS, NUTS                                              | 10    |
| 28         | AXLE PARTS - CRACKED, LOOSE, BROKEN, MISSING                            | 37    |
| 29         | SPRING ASSEMBLY - CRACKED, LOOSE, BROKEN, MISSING                       | 6     |
| 30         | AIR SUSPENSION - LEAKING, LOOSE, BROKEN                                 | 15    |
| 31         | UPPER / LOWER RAIL - BROKEN, CRACKED, BUCKLED, TWISTS, BENDS            | 3     |
| 32         | FLOOR / CROSS MEMBERS - BROKEN, DETACHED, SAGGING                       | 1     |
| 34         | BENT, BROKEN, CRACKED, LOOSE                                            | 18    |
| 35         | FASTENERS, STUDS, NUTS - MISSING, BROKEN                                | 18    |
| 36         | ELONGATED HOLES, WELDED REPAIRS                                         | 2     |
| 37         | INOPERATIVE, MISSING, DAMAGED                                           | 1     |
| 38         | WORN, CUT, FLAT, MIXED, CRACKED, UNDER-SIZED, INFLATED                  | 76    |
| 39         | DANGEROUS GOODS                                                         | 29    |
| 40         | CARGO TANK                                                              | 37    |
| 52         | YOKE ENDS - SLIP YOKE, YOKE SHAFT, TUBE YOKE, END FITTING YOKE          | 3     |
| 53         | UNIVERSAL JOINT                                                         | 10    |
| 54         | CENTER BEARING - (CARRIER BEARING)                                      | 1     |
|            | Total Defects:                                                          | 1,386 |