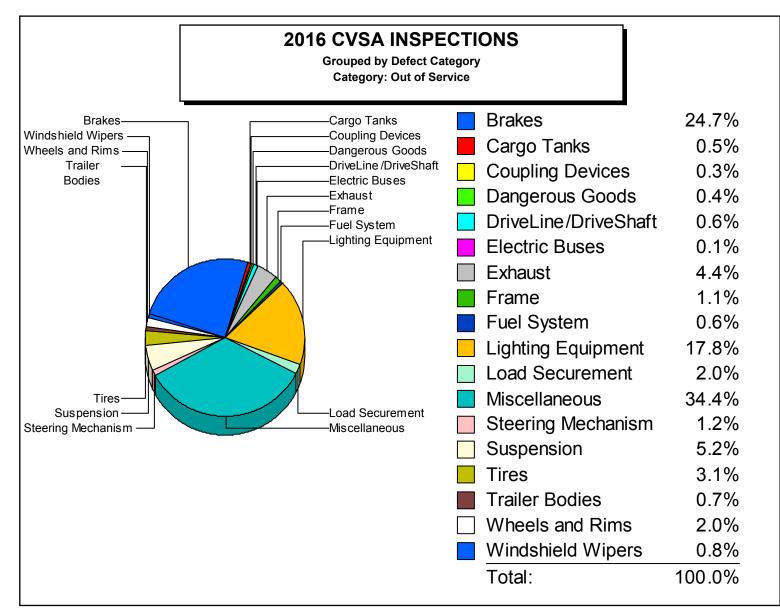

Total Defects:3,104Total Reports:998

Defects / Reports: 3.11

| Blakes               | 308 |
|----------------------|-----|
| Cargo Tanks          | 37  |
| Coupling Devices     | 21  |
| Dangerous Goods      | 29  |
| DriveLine/DriveShaft | 14  |
| Exhaust              | 5   |
| Frame                | 2   |
| Fuel System          | 9   |
| Lighting Equipment   | 269 |
| Load Securement      | 284 |
| Steering Mechanism   | 33  |
| Suspension           | 58  |
| Tires                | 76  |
| Trailer Bodies       | 4   |
| Wheels and Rims      | 38  |
| Windshield Wipers    | 1   |
|                      |     |

Defect Category: Out of Service

| Total Defects:     | 1,386 |
|--------------------|-------|
| Total Reports:     | 998   |
| Defects / Reports: | 1.39  |

Manitoba Infrastructure

| efect Code | Defect Description                                                      | Count |
|------------|-------------------------------------------------------------------------|-------|
| 1          | FIFTH WHEEL ASSEMBLY - UPPER / LOWER CRACKS                             | 1     |
| 2          | HORIZONTAL MOVEMENT, KINGPIN WEAR, LOCK MECHANISM LOOSE                 | 1     |
| 3          | FASTENERS, STOPS, MOUNTING                                              | 4     |
| 4          | PRIMARY ATTACHMENT, CRACKED, LOOSE, WORN, NO SAFELY LOCK, BOLTS MISSING | 2     |
| 5          | SECONDARY ATTACHMENT MISSING, WORN, UNDER SIZE, LENGTH INEFFECTIVE      | 13    |
| 6          | LEAK, LOCATION                                                          | 5     |
| 7          | CROSS MEMBER-BROKEN, SAGGING                                            | 2     |
| 8          | FUEL SYSTEM LEAK, CAP MISSING                                           | 8     |
| 9          | UNSECURED TANK                                                          | 1     |
| 10         | HEADLAMPS, TAIL LIGHTS, SIGNAL, BRAKE                                   | 264   |
| 11         | PROJECTING LOAD LAMPS, CLEARANCE                                        | 5     |
| 12         | SPARE TIRE, DEFECTIVE TIE-DOWNS                                         | 254   |
| 13         | DUNNAGE, ANCHOR POINTS, FITTINGS                                        | 30    |
| 14         | CHAMBERS, RESERVOIR, COMPRESSOR                                         | 39    |
| 15         | HOSE, LINES, COUPLING, VALVES                                           | 69    |
| 16         | LINING, DRUMS, DISCS                                                    | 20    |
| 17         | T.P. VALVE, L.A. WARNING DEVICE                                         | 23    |
| 18         | AUDIBLE AIR LEAK, PUSH ROD                                              | 119   |
| 19         | SLACK ADJUSTER, CAM SHAFT                                               | 18    |
| 20         | PARK BRAKE, SPRING BRAKE                                                | 138   |
| 21         | FLUID LEAKAGE, LOW LEVEL, LOW PEDAL, WARNING LIGHT                      | 12    |
| 22         | POWER ASSIST, VAC. RESERVE, ELECTRIC - HYDRAULIC                        | 68    |
| 23         | STEERING WHEEL, COLUMN, GEAR BOX                                        | 8     |
| 24         | FRONT AXLE BEAM, PITMAN ARM                                             | 11    |
| 25         | POWER STEERING, BALL / SOCKET JOINTS                                    | 4     |
| 26         | TIE-RODS, DRAG LINKS, NUTS                                              | 10    |
| 28         | AXLE PARTS - CRACKED, LOOSE, BROKEN, MISSING                            | 37    |
| 29         | SPRING ASSEMBLY - CRACKED, LOOSE, BROKEN, MISSING                       | 6     |
| 30         | AIR SUSPENSION - LEAKING, LOOSE, BROKEN                                 | 15    |
| 31         | UPPER / LOWER RAIL - BROKEN, CRACKED, BUCKLED, TWISTS, BENDS            | 3     |
| 32         | FLOOR / CROSS MEMBERS - BROKEN, DETACHED, SAGGING                       | 1     |
| 34         | BENT, BROKEN, CRACKED, LOOSE                                            | 18    |
| 35         | FASTENERS, STUDS, NUTS - MISSING, BROKEN                                | 18    |
| 36         | ELONGATED HOLES, WELDED REPAIRS                                         | 2     |
| 37         | INOPERATIVE, MISSING, DAMAGED                                           | 1     |
| 38         | WORN, CUT, FLAT, MIXED, CRACKED, UNDER-SIZED, INFLATED                  | 76    |
| 39         | DANGEROUS GOODS                                                         | 29    |
| 40         | CARGO TANK                                                              | 37    |
| 52         | YOKE ENDS - SLIP YOKE, YOKE SHAFT, TUBE YOKE, END FITTING YOKE          | 3     |
| 53         | UNIVERSAL JOINT                                                         | 10    |
| 54         | CENTER BEARING - (CARRIER BEARING)                                      | 1     |
|            | Total Defects:                                                          | 1,386 |