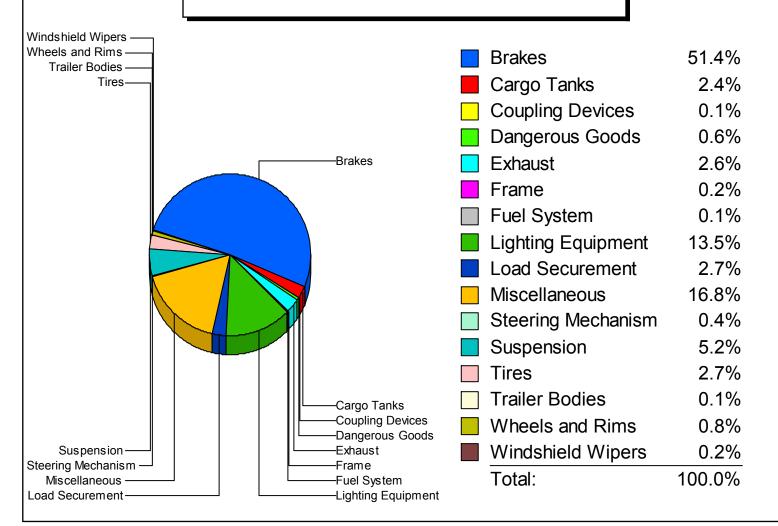

#### **2018 CVSA INSPECTIONS Grouped by Defect Category** Category: All **Brakes** 35.0% Cargo Tanks Brakes-Windshield Wipers -Coupling Devices Cargo Tanks 1.2% Wheels and Rims --Dangerous Goods Trailer -DriveLine/DriveShaft **Coupling Devices** 0.3% Bodie Fires--Electric Buses **Dangerous Goods** 0.8% -Exhaust -Frame DriveLine/DriveShaft 0.5% -Fuel System **Electric Buses** 0.0% 2.7% Exhaust 0.5% Frame Fuel System 0.4% Lighting Equipment 17.5% Load Securement 8.3% 20.8% Miscellaneous Suspension -Lighting Equipment Steering Mechanism -0.6% Steering Mechanism Miscellaneous -Load Securement Suspension 4.3% Tires 5.3% **Trailer Bodies** 0.3% Wheels and Rims 1.1% Windshield Wipers 0.3% Total: 100.0%