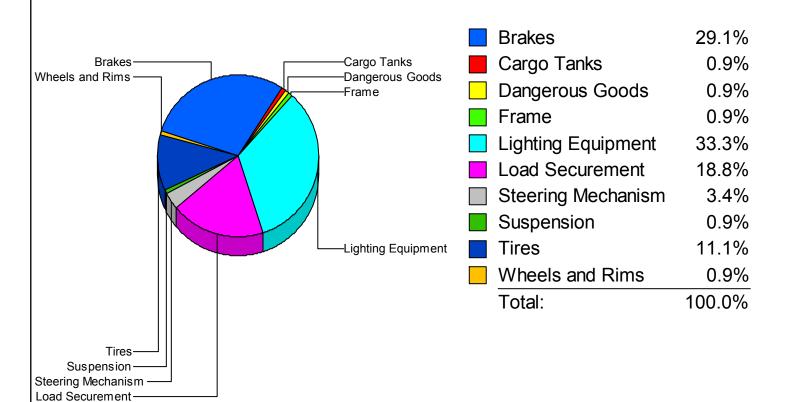

| 2     |
| 35          | FASTENERS, STUDS, NUTS - MISSING, BROKEN                           | 1     |
| 38          | WORN, CUT, FLAT, MIXED, CRACKED, UNDER-SIZED, INFLATED             | 29    |
| 39          | DANGEROUS GOODS                                                    | 1     |
| 40          | CARGO TANK                                                         | 2     |
| 53          | UNIVERSAL JOINT                                                    | 1     |
| 54          | CENTER BEARING - (CARRIER BEARING)                                 | 1     |
| 99          | MISCELLANEOUS                                                      | 126   |

Total Defects: 491
Total Reports: 269

## **2018 CVSA INSPECTIONS**

Grouped by Defect Category Category: Out of Service



| Brakes             | 34 |
|--------------------|----|
| Cargo Tanks        | 1  |
| Dangerous Goods    | 1  |
| Frame              | 1  |
| Lighting Equipment | 39 |
| Load Securement    | 22 |
| Steering Mechanism | 4  |
| Suspension         | 1  |
| Tires              | 13 |
| Wheels and Rims    | 1  |

Defect Category: Out of Service

Total Defects: 117
Total Reports: 92
Defects / Reports: 1.27

A6 - Farm Truck - Manitoba Registration Only

Manitoba Infrastructure



**Category: Out of Service Defect Category: Out of Service** 

| Defect Code | Defect Description                                     | Count |
|-------------|--------------------------------------------------------|-------|
| 7           | CROSS MEMBER-BROKEN, SAGGING                           | 1     |
| 10          |