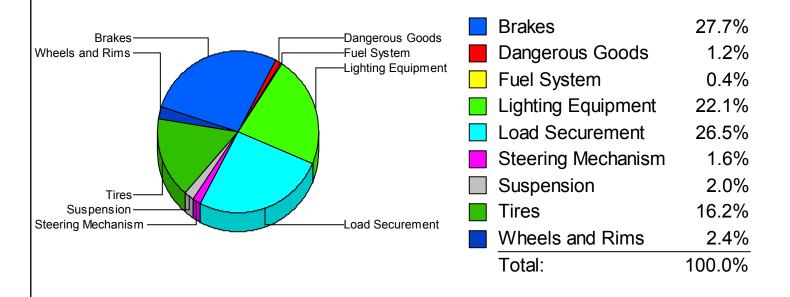

#### **2018 CVSA INSPECTIONS Grouped by Defect Category** Category: All **Brakes** 35.0% Cargo Tanks Brakes-Windshield Wipers -Coupling Devices Cargo Tanks 1.2% Wheels and Rims --Dangerous Goods Trailer -DriveLine/DriveShaft **Coupling Devices** 0.3% Bodie Fires--Electric Buses **Dangerous Goods** 0.8% -Exhaust -Frame DriveLine/DriveShaft 0.5% -Fuel System **Electric Buses** 0.0% 2.7% Exhaust 0.5% Frame Fuel System 0.4% Lighting Equipment 17.5% Load Securement 8.3% 20.8% Miscellaneous Suspension -Lighting Equipment Steering Mechanism -0.6% Steering Mechanism Miscellaneous -Load Securement Suspension 4.3% Tires 5.3% **Trailer Bodies** 0.3% Wheels and Rims 1.1% Windshield Wipers 0.3% Total: 100.0%