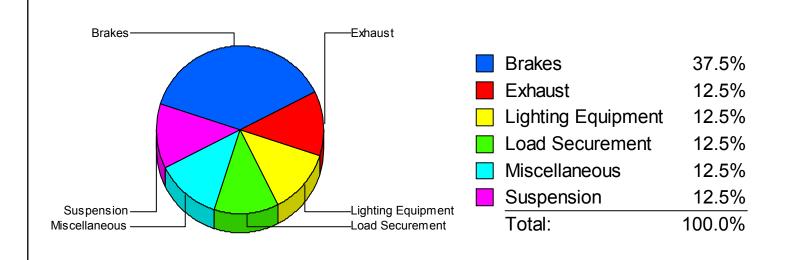

|
| 22          | POWER ASSIST, VAC. RESERVE, ELECTRIC - HYDRAULIC       | 7     |
| 23          | STEERING WHEEL, COLUMN, GEAR BOX                       | 1     |
| 24          | FRONT AXLE BEAM, PITMAN ARM                            | 3     |
| 28          | AXLE PARTS - CRACKED, LOOSE, BROKEN, MISSING           | 1     |
| 34          | BENT, BROKEN, CRACKED, LOOSE                           | 1     |
| 38          | WORN, CUT, FLAT, MIXED, CRACKED, UNDER-SIZED, INFLATED | 13    |
| 39          | DANGEROUS GOODS                                        | 1     |
| 40          | CARGO TANK                                             | 1     |

117 **Total Defects:** 92

Defects / Reports: 1.27

**Total Reports:** 

## **2018 CVSA INSPECTIONS**

Grouped by Defect Category
Category: All



| Brakes             | 3 |
|--------------------|---|
| Exhaust            | 1 |
| Lighting Equipment | 1 |
| Load Securement    | 1 |
| Miscellaneous      | 1 |
| Suspension         | 1 |

Defect Category: Both

Total Defects: 8
Total Reports: 14
Defects / Reports: 0.57

AR - Regulated Passenger Vehicle - Manitoba Registration Only

Manitoba Infrastructure



# Category: All Defect Category: Both

| Defect Code | Defect Description                                 | Count |
|-------------|----------------------------------------------------|-------|
| 6           | LEAK, LOCATION                                     | 1     |
| 10          | HEADLAMPS, TAIL LIGHTS, SIGNAL, BRAKE              | 1     |
| 12          | SPARE TIRE, DEFECTIVE TIE-DOWNS                    | 1     |
| 15