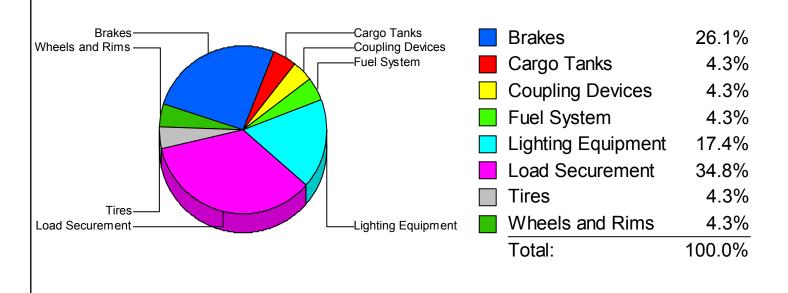

| TIE-RODS, DRAG LINKS, NUTS                                         | 1     |
| 34          | BENT, BROKEN, CRACKED, LOOSE                                       | 1     |
| 35          | FASTENERS, STUDS, NUTS - MISSING, BROKEN                           | 3     |
| 37          | INOPERATIVE, MISSING, DAMAGED                                      | 1     |
| 38          | WORN, CUT, FLAT, MIXED, CRACKED, UNDER-SIZED, INFLATED             | 2     |
| 40          | CARGO TANK                                                         | 1     |
| 99          | MISCELLANEOUS                                                      | 17    |

 Total Defects:
 64

 Total Reports:
 28

 Defects / Reports:
 2.29

## **2018 CVSA INSPECTIONS**

Grouped by Defect Category Category: Out of Service



| Brakes             | 6 |
|--------------------|---|
| Cargo Tanks        | 1 |
| Coupling Devices   | 1 |
| Fuel System        | 1 |
| Lighting Equipment | 4 |
| Load Securement    | 8 |
| Tires              | 1 |
| Wheels and Rims    | 1 |

Defect Category: Out of Service

Total Defects: 23
Total Reports: 13
Defects / Reports: 1.77

A5 - Straight Truck - Manitoba Registration Only

Manitoba Infrastructure



Category: Out of Service Defect Category: Out of Service

| Defect Code | Defect Description                                                 | Count |
|-------------|--------------------------------------------------------------------|-------|
| 5           | SECONDARY ATTACHMENT MISSING, WORN, UNDER SIZE, LENGTH INEFFECTIVE | 1     |
| 8           | FUEL SYSTEM LEAK, CAP MISSING