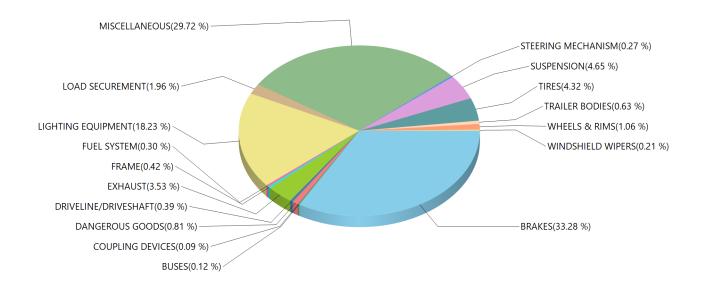

Grouped by Defect Category Inspection Result: ALL

| BRAKES               | 3756 |
|----------------------|------|
| BUSES                | 17   |
| COUPLING DEVICES     | 44   |
| DANGEROUS GOODS      | 203  |
| DRIVELINE/DRIVESHAFT | 41   |
| EXHAUST              | 243  |
| FRAME                | 35   |
| FUEL SYSTEM          | 42   |
| LIGHTING EQUIPMENT   | 1884 |
| LOAD SECUREMENT      | 796  |
| MISCELLANEOUS        | 2310 |
| STEERING MECHANISM   | 47   |
| SUSPENSION           | 430  |
| TIRES                | 492  |
| TRAILER BODIES       | 51   |
| WHEELS & RIMS        | 141  |
| WINDSHIELD WIPERS    | 27   |

| Defect Result:     | BOTH  |
|--------------------|-------|
| Total Defects:     | 10559 |
| Total Reports:     | 6802  |
| Defects / Reports: | 1.55  |

Inspection Result: ALL Defect Result: BOTH

|                    | Intrastructure                                                                             |       |
|--------------------|--------------------------------------------------------------------------------------------|-------|
| <b>Defect Code</b> | Defect Description                                                                         | Count |
| 1                  | 01 - FIFTH WHEEL ASSEMBLY - UPPER / LOWER CRACKS                                           | 3     |
| 2                  | 02 - HORIZONTAL MOVEMENT, KINGPIN WEAR, LOCK MECHANISM LOOSE                               | 6     |
| 3                  | 03 - FASTENERS, STOPS, MOUNTING                                                            | 5     |
| 4                  | 04 - PRIMARY ATTACHMENT, CRACKED, LOOSE, WORN, NO SAFELY LOCK, BOLTS MISSING               | 2     |
| 5                  | 05 - SECONDARY ATTACHMENT MISSING, WORN, UNDER SIZE, LENGTH INEFFECTIVE                    | 25    |
| 6                  | 06 - LEAK, LOCATION                                                                        | 243   |
| 7                  | 07 - CROSS MEMBER-BROKEN, SAGGING                                                          | 35    |
| 8                  | 08 - FUEL SYSTEM LEAK, CAP MISSING                                                         | 32    |
| 9                  | 09 - UNSECURED TANK                                                                        | 10    |
| 10                 | 10 - HEADLAMPS, TAIL LIGHTS, SIGNAL, BRAKE                                                 | 1838  |
| 11                 | 11 - PROJECTING LOAD LAMPS OR FLAG, CLEARANCE                                              | 46    |
| 12                 | 12 - SPARE TIRE, DEFECTIVE OR MISSING TIE-DOWNS                                            | 660   |
| 13                 | '                                                                                          |       |
|                    | 13 - DUNNAGE, ANCHOR POINTS, FITTINGS                                                      | 136   |
| 14                 | 14 - CHAMBERS, RESERVOIR, COMPRESSOR                                                       | 227   |
| 15                 | 15 - HOSE, LINES, COUPLING, VALVES                                                         | 443   |
| 16                 | 16 - LINING, DRUMS, DISCS, ROTORS                                                          | 50    |
| 17                 | 17 - AIR PRESSURE GAUGE, T.P. VALVE, L.A. WARNING DEVICE                                   | 40    |
| 18                 | 18 - AUDIBLE AIR LEAK, PUSH ROD                                                            | 1203  |
| 19                 | 19 - SLACK ADJUSTER, CAM SHAFT                                                             | 250   |
| 20                 | 20 - PARK BRAKE, SPRING BRAKE                                                              | 223   |
| 21                 | 21 - FLUID LEAKAGE, LOW LEVEL, LOW PEDAL, WARNING LIGHT, ABS                               | 1185  |
| 22                 | 22 - POWER ASSIST, VAC. RESERVE, HYDRAULIC AND ELECTRIC                                    | 135   |
| 23                 | 23 - STEERING WHEEL, COLUMN, GEAR BOX                                                      | 8     |
| 24                 | 24 - FRONT AXLE BEAM, PITMAN ARM                                                           | 19    |
| 25                 | 25 - POWER STEERING, BALL / SOCKET JOINTS                                                  | 10    |
| 26                 | 26 - TIE-RODS, DRAG LINKS, NUTS                                                            | 7     |
| 27                 | 27 - STEERING SYSTEM, C-DOLLY                                                              | 3     |
| 28                 | 28 - AXLE PARTS - CRACKED, LOOSE, BROKEN, MISSING                                          | 247   |
| 29                 | 29 - SPRING ASSEMBLY - CRACKED, LOOSE, BROKEN, MISSING                                     | 36    |
| 30                 | 30 - AIR SUSPENSION/SLIDING AXLE - LEAKING, CRACKED, BROKEN, LOOSE, PINS, HOLES, SLIDER    | 147   |
| 31                 | 31 - UPPER / LOWER RAIL - BROKEN, CRACKED, BUCKLED, TWISTS, BENDS                          | 22    |
| 32                 | 32 - FLOOR / CROSS MEMBERS - BROKEN, DETACHED, SAGGING                                     | 16    |
| 33                 | 33 - SIDE PANELS - BAY AREA DAMAGE                                                         | 5     |
| 34                 | 34 - BENT, BROKEN, CRACKED, LOOSE, LEAKING                                                 | 75    |
| 35                 | 35 - FASTENERS, STUDS, NUTS - MISSING, BROKEN                                              | 63    |
| 36                 | 36 - ELONGATED HOLES, WELDED REPAIRS                                                       | 3     |
| 37                 | 37 - INOPERATIVE, MISSING, DAMAGED                                                         | 27    |
| 38                 | 38 - WORN, CUT, FLAT, MIXED, CRACKED, UNDER-SIZED, INFLATED, LODGED ITEM                   | 492   |
| 39                 | 39 - SHIPPING PAPERS                                                                       | 52    |
| 40                 | 40 - PLACARDING                                                                            | 123   |
| 41                 | 41 - EMERGENCY EXIT MISSING, INOPERATIVE, OBSTRUCTED                                       | 13    |
| 42                 | 42 - WIRING AND ELECTRICAL CABLE, CONNECTION, PROTECTIVE GROMMET, MOUNTING, LUBRICANT LEAK | 1     |
| 43                 | 43 - BULK PACKAGES                                                                         | 13    |
| 44                 | 44 - VEHICLE MARKINGS, ID NUMBER                                                           | 2     |
| 45                 | 45 - POISON INHALATION, NON AND BULK PACKAGING                                             | 1     |
| 46                 | 46 - NON BULK PACKAGING, INTERGRITY                                                        | 4     |
| 47                 | 47 - LOADING AND SECUREMENT, BLOCKING, BRACING, PRODUCT COMPATIBILITY, POISON/EDITIBLE     | 7     |
| 50                 | 50 - EMERGENCY RESPONSE PLAN                                                               | 1     |
| 52                 | 50 - EMERGENCY RESPONSE PLAN 52 - YOKE ENDS                                                | 12    |
|                    |                                                                                            |       |
| 53                 | 53 - UNIVERSAL JOINT                                                                       | 23    |
| 54                 | 54 - CENTER BEARING                                                                        | 5     |
| 55                 | 55 - DRIVESHAFT TUBE                                                                       | 1     |
| 57                 | 57 - LOOSE AND/ TEMP SEATING                                                               | 3     |
| 58                 | 58 - MOUNTING TO FRAME                                                                     | 1     |
| 59                 | 59 - MOUNTING PLATES & PIVOT BRACKET                                                       | 2     |
| 61                 | 61 - REAR IMPACT GUARD-BROKEN, LOOSE, MISSING, BENT, CRACKED                               | 8     |
| 99                 | MISCELLANEOUS Total Defeator                                                               | 2310  |