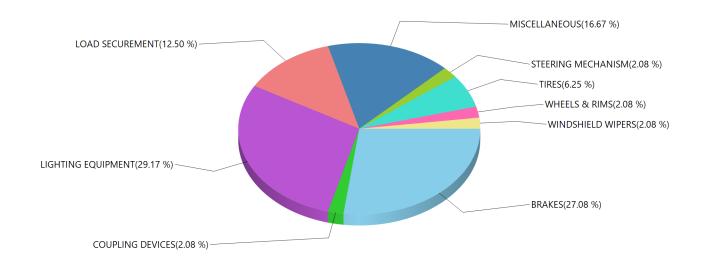

Grouped by Defect Category Inspection Result: ALL

| BRAKES               | 3756 |
|----------------------|------|
| BUSES                | 17   |
| COUPLING DEVICES     | 44   |
| DANGEROUS GOODS      | 203  |
| DRIVELINE/DRIVESHAFT | 41   |
| EXHAUST              | 243  |
| FRAME                | 35   |
| FUEL SYSTEM          | 42   |
| LIGHTING EQUIPMENT   | 1884 |
| LOAD SECUREMENT      | 796  |
| MISCELLANEOUS        | 2310 |
| STEERING MECHANISM   | 47   |
| SUSPENSION           | 430  |
| TIRES                | 492  |
| TRAILER BODIES       | 51   |
| WHEELS & RIMS        | 141  |
| WINDSHIELD WIPERS    | 27   |