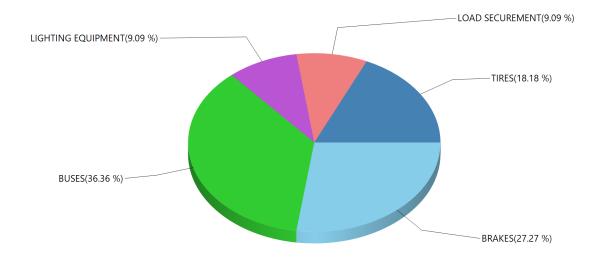

LEAKAGE, LOW LEVEL, LOW PEDAL, WARNING LIGHT, ABS                               | 1     |
| 28          | 28 - AXLE PARTS - CRACKED, LOOSE, BROKEN, MISSING                                          | 4     |
| 38          | 38 - WORN, CUT, FLAT, MIXED, CRACKED, UNDER-SIZED, INFLATED, LODGED ITEM                   | 3     |
| 41          | 41 - EMERGENCY EXIT MISSING, INOPERATIVE, OBSTRUCTED                                       | 7     |
| 42          | 42 - WIRING AND ELECTRICAL CABLE, CONNECTION, PROTECTIVE GROMMET, MOUNTING, LUBRICANT LEAK | 1     |
| 99          | MISCELLANEOUS                                                                              | 29    |

Total Defects: 64 Total Reports: 30 Defects / Reports: 2.13

Grouped by Defect Category Inspection Result: Out of Service



| BRAKES             | 3 |
|--------------------|---|
| BUSES              | 4 |
| LIGHTING EQUIPMENT | 1 |
| LOAD SECUREMENT    | 1 |
| TIRES              | 2 |

| Defect Result:     | OUT OF SERVICE |
|--------------------|----------------|
| Total Defects:     | 11             |
| Total Reports:     | 8              |
| Defects / Reports: | 1.38           |

P2 PSV BUS - Manitoba Registration Only Inspection Result: Out of Service

**Defect Result: OUT OF SERVICE** 



| Defect Code | Defect Description                                                       | Count |
|-------------|--------------------------------------------------------------------------|-------|
| 10          | 10 - HEADLAMPS, TAIL LIGHTS, SIGNAL, BRAKE                               | 1     |
| 12          | 12 - SPA