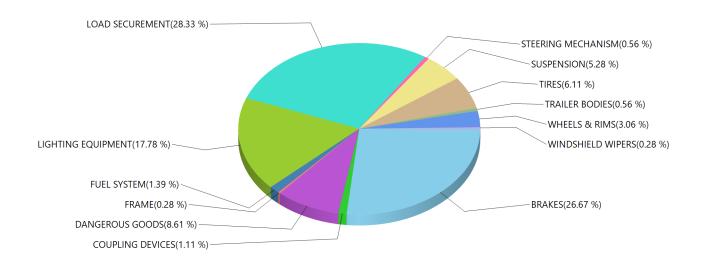

Grouped by Defect Category Inspection Result: ALL

| BRAKES               | 3756 |
|----------------------|------|
| BUSES                | 17   |
| COUPLING DEVICES     | 44   |
| DANGEROUS GOODS      | 203  |
| DRIVELINE/DRIVESHAFT | 41   |
| EXHAUST              | 243  |
| FRAME                | 35   |
| FUEL SYSTEM          | 42   |
| LIGHTING EQUIPMENT   | 1884 |
| LOAD SECUREMENT      | 796  |
| MISCELLANEOUS        | 2310 |
| STEERING MECHANISM   | 47   |
| SUSPENSION           | 430  |
| TIRES                | 492  |
| TRAILER BODIES       | 51   |
| WHEELS & RIMS        | 141  |
| WINDSHIELD WIPERS    | 27   |