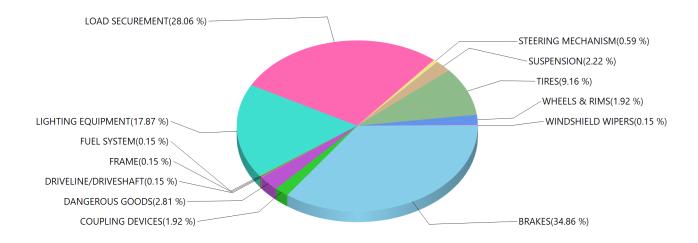

 Total Defects:
 3434

 Total Reports:
 1633

 Defects / Reports:
 2.10

Grouped by Defect Category Inspection Result: Out of Service

| BRAKES               | 1643 |
|----------------------|------|
| BUSES                | 13   |
| COUPLING DEVICES     | 31   |
| DANGEROUS GOODS      | 89   |
| DRIVELINE/DRIVESHAFT | 22   |
| EXHAUST              | 113  |
| FRAME                | 17   |
| FUEL SYSTEM          | 21   |
| LIGHTING EQUIPMENT   | 902  |
| LOAD SECUREMENT      | 613  |
| MISCELLANEOUS        | 832  |
| STEERING MECHANISM   | 29   |
| SUSPENSION           | 210  |
| TIRES                | 291  |
| TRAILER BODIES       | 16   |
| WHEELS & RIMS        | 74   |
| WINDSHIELD WIPERS    | 10   |