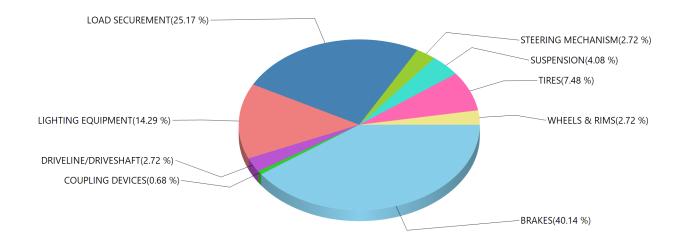

 Total Defects:
 4926

 Total Reports:
 1481

 Defects / Reports:
 3.33

Grouped by Defect Category Inspection Result: Out of Service

| BRAKES               | 744 |
|----------------------|-----|
| BUSES                | 9   |
| COUPLING DEVICES     | 28  |
| DANGEROUS GOODS      | 70  |
| DRIVELINE/DRIVESHAFT | 12  |
| EXHAUST              | 1   |
| FRAME                | 3   |
| FUEL SYSTEM          | 12  |
| LIGHTING EQUIPMENT   | 373 |
| LOAD SECUREMENT      | 555 |
| STEERING MECHANISM   | 20  |
| SUSPENSION           | 76  |
| TIRES                | 166 |
| WHEELS & RIMS        | 45  |
| WINDSHIELD WIPERS    | 3   |