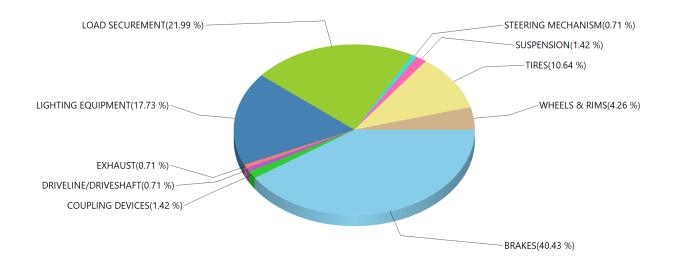

Defect Result: OUT OF SERVICE

 Total Defects:
 2477

 Total Reports:
 1779

 Defects / Reports:
 1.39

Grouped by Defect Category Inspection Result: Out of Service

| BRAKES               | 1103 |
|----------------------|------|
| BUSES                | 4    |
| COUPLING DEVICES     | 3    |
| DANGEROUS GOODS      | 27   |
| DRIVELINE/DRIVESHAFT | 13   |
| EXHAUST              | 117  |
| FRAME                | 14   |
| FUEL SYSTEM          | 10   |
| LIGHTING EQUIPMENT   | 604  |
| LOAD SECUREMENT      | 65   |
| MISCELLANEOUS        | 985  |
| STEERING MECHANISM   | 9    |
| SUSPENSION           | 154  |
| TIRES                | 143  |
| TRAILER BODIES       | 21   |
| WHEELS & RIMS        | 35   |
| WINDSHIELD WIPERS    | 7    |