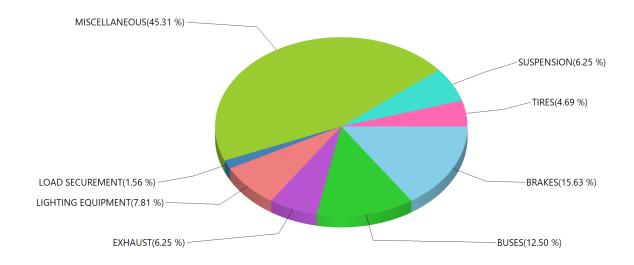

Grouped by Defect Category Inspection Result: ALL

| BRAKES               | 718 |
|----------------------|-----|
| COUPLING DEVICES     | 5   |
| DANGEROUS GOODS      | 67  |
| DRIVELINE/DRIVESHAFT | 8   |
| EXHAUST              | 15  |
| FRAME                | 6   |
| FUEL SYSTEM          | 9   |
| LIGHTING EQUIPMENT   | 299 |
| LOAD SECUREMENT      | 121 |
| MISCELLANEOUS        | 361 |
| STEERING MECHANISM   | 3   |
| SUSPENSION           | 64  |
| TIRES                | 69  |
| TRAILER BODIES       | 17  |
| WHEELS & RIMS        | 22  |
| WINDSHIELD WIPERS    | 2   |