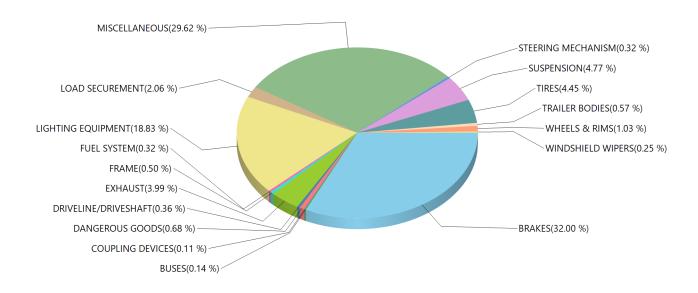

Grouped by Defect Category Inspection Result: ALL

| BRAKES               | 3756 |
|----------------------|------|
| BUSES                | 17   |
| COUPLING DEVICES     | 44   |
| DANGEROUS GOODS      | 203  |
| DRIVELINE/DRIVESHAFT | 41   |
| EXHAUST              | 243  |
| FRAME                | 35   |
| FUEL SYSTEM          | 42   |
| LIGHTING EQUIPMENT   | 1884 |
| LOAD SECUREMENT      | 796  |
| MISCELLANEOUS        | 2310 |
| STEERING MECHANISM   | 47   |
| SUSPENSION           | 430  |
| TIRES                | 492  |
| TRAILER BODIES       | 51   |
| WHEELS & RIMS        | 141  |
| WINDSHIELD WIPERS    | 27   |