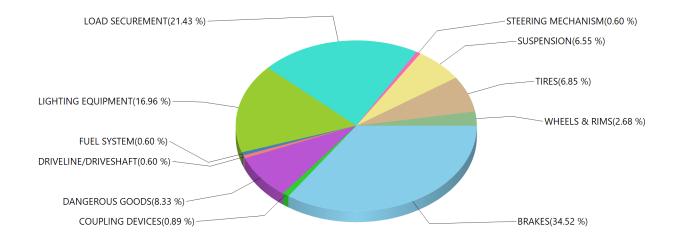

 Total Defects:
 4290

 Total Reports:
 2086

 Defects / Reports:
 2.06

Grouped by Defect Category Inspection Result: Out of Service

| BRAKES               | 1943 |
|----------------------|------|
| BUSES                | 13   |
| COUPLING DEVICES     | 35   |
| DANGEROUS GOODS      | 128  |
| DRIVELINE/DRIVESHAFT | 25   |
| EXHAUST              | 118  |
| FRAME                | 18   |
| FUEL SYSTEM          | 27   |
| LIGHTING EQUIPMENT   | 1041 |
| LOAD SECUREMENT      | 722  |
| MISCELLANEOUS        | 985  |
| STEERING MECHANISM   | 31   |
| SUSPENSION           | 249  |
| TIRES                | 331  |
| TRAILER BODIES       | 23   |
| WHEELS & RIMS        | 91   |
| WINDSHIELD WIPERS    | 11   |