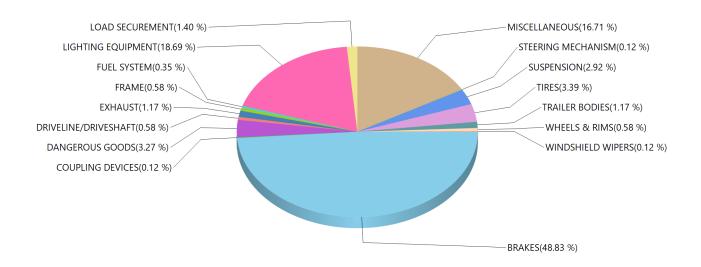

Grouped by Defect Category Inspection Result: ALL

| BRAKES               | 718 |
|----------------------|-----|
| COUPLING DEVICES     | 5   |
| DANGEROUS GOODS      | 67  |
| DRIVELINE/DRIVESHAFT | 8   |
| EXHAUST              | 15  |
| FRAME                | 6   |
| FUEL SYSTEM          | 9   |
| LIGHTING EQUIPMENT   | 299 |
| LOAD SECUREMENT      | 121 |
| MISCELLANEOUS        | 361 |
| STEERING MECHANISM   | 3   |
| SUSPENSION           | 64  |
| TIRES                | 69  |
| TRAILER BODIES       | 17  |
| WHEELS & RIMS        | 22  |
| WINDSHIELD WIPERS    | 2   |