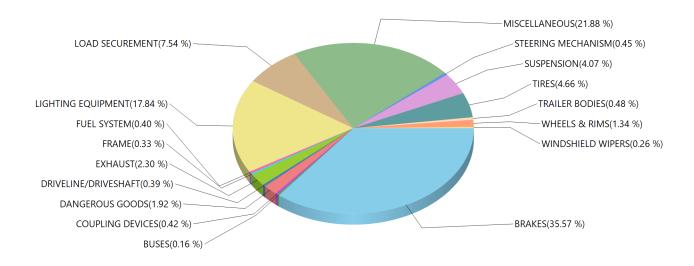

Grouped by Defect Category Inspection Result: ALL

| BRAKES               | 3756 |
|----------------------|------|
| BUSES                | 17   |
| COUPLING DEVICES     | 44   |
| DANGEROUS GOODS      | 203  |
| DRIVELINE/DRIVESHAFT | 41   |
| EXHAUST              | 243  |
| FRAME                | 35   |
| FUEL SYSTEM          | 42   |
| LIGHTING EQUIPMENT   | 1884 |
| LOAD SECUREMENT      | 796  |
| MISCELLANEOUS        | 2310 |
| STEERING MECHANISM   | 47   |
| SUSPENSION           | 430  |
| TIRES                | 492  |
| TRAILER BODIES       | 51   |
| WHEELS & RIMS        | 141  |
| WINDSHIELD WIPERS    | 27   |

| Defect Result:     | BOTH  |
|--------------------|-------|
| Total Defects:     | 10559 |
| Total Reports:     | 6802  |
| Defects / Reports: | 1.55  |

Inspection Result: ALL Defect Result: BOTH

|                    | Intrastructure                                                                             |       |
|--------------------|--------------------------------------------------------------------------------------------|-------|
| <b>Defect Code</b> | Defect Description                                                                         | Count |
| 1                  | 01 - FIFTH WHEEL ASSEMBLY - UPPER / LOWER CRACKS                                           | 3     |
| 2                  | 02 - HORIZONTAL MOVEMENT, KINGPIN WEAR, LOCK MECHANISM LOOSE                               | 6     |
| 3                  | 03 - FASTENERS, STOPS, MOUNTING                                                            | 5     |
| 4                  | 04 - PRIMARY ATTACHMENT, CRACKED, LOOSE, WORN, NO SAFELY LOCK, BOLTS MISSING               | 2     |
| 5                  | 05 - SECONDARY ATTACHMENT MISSING, WORN, UNDER SIZE, LENGTH INEFFECTIVE                    | 25    |
| 6                  | 06 - LEAK, LOCATION                                                                        | 243   |
| 7                  | 07 - CROSS MEMBER-BROKEN, SAGGING                                                          | 35    |
| 8                  | 08 - FUEL SYSTEM LEAK, CAP MISSING                                                         | 32    |
| 9                  | 09 - UNSECURED TANK                                                                        | 10    |
| 10                 | 10 - HEADLAMPS, TAIL LIGHTS, SIGNAL, BRAKE                                                 | 1838  |
| 11                 | 11 - PROJECTING LOAD LAMPS OR FLAG, CLEARANCE                                              | 46    |
| 12                 | 12 - SPARE TIRE, DEFECTIVE OR MISSING TIE-DOWNS                                            | 660   |
| 13                 | '                                                                                          |       |
|                    | 13 - DUNNAGE, ANCHOR POINTS, FITTINGS                                                      | 136   |
| 14                 | 14 - CHAMBERS, RESERVOIR, COMPRESSOR                                                       | 227   |
| 15                 | 15 - HOSE, LINES, COUPLING, VALVES                                                         | 443   |
| 16                 | 16 - LINING, DRUMS, DISCS, ROTORS                                                          | 50    |
| 17                 | 17 - AIR PRESSURE GAUGE, T.P. VALVE, L.A. WARNING DEVICE                                   | 40    |
| 18                 | 18 - AUDIBLE AIR LEAK, PUSH ROD                                                            | 1203  |
| 19                 | 19 - SLACK ADJUSTER, CAM SHAFT                                                             | 250   |
| 20                 | 20 - PARK BRAKE, SPRING BRAKE                                                              | 223   |
| 21                 | 21 - FLUID LEAKAGE, LOW LEVEL, LOW PEDAL, WARNING LIGHT, ABS                               | 1185  |
| 22                 | 22 - POWER ASSIST, VAC. RESERVE, HYDRAULIC AND ELECTRIC                                    | 135   |
| 23                 | 23 - STEERING WHEEL, COLUMN, GEAR BOX                                                      | 8     |
| 24                 | 24 - FRONT AXLE BEAM, PITMAN ARM                                                           | 19    |
| 25                 | 25 - POWER STEERING, BALL / SOCKET JOINTS                                                  | 10    |
| 26                 | 26 - TIE-RODS, DRAG LINKS, NUTS                                                            | 7     |
| 27                 | 27 - STEERING SYSTEM, C-DOLLY                                                              | 3     |
| 28                 | 28 - AXLE PARTS - CRACKED, LOOSE, BROKEN, MISSING                                          | 247   |
| 29                 | 29 - SPRING ASSEMBLY - CRACKED, LOOSE, BROKEN, MISSING                                     | 36    |
| 30                 | 30 - AIR SUSPENSION/SLIDING AXLE - LEAKING, CRACKED, BROKEN, LOOSE, PINS, HOLES, SLIDER    | 147   |
| 31                 | 31 - UPPER / LOWER RAIL - BROKEN, CRACKED, BUCKLED, TWISTS, BENDS                          | 22    |
| 32                 | 32 - FLOOR / CROSS MEMBERS - BROKEN, DETACHED, SAGGING                                     | 16    |
| 33                 | 33 - SIDE PANELS - BAY AREA DAMAGE                                                         | 5     |
| 34                 | 34 - BENT, BROKEN, CRACKED, LOOSE, LEAKING                                                 | 75    |
| 35                 | 35 - FASTENERS, STUDS, NUTS - MISSING, BROKEN                                              | 63    |
| 36                 | 36 - ELONGATED HOLES, WELDED REPAIRS                                                       | 3     |
| 37                 | 37 - INOPERATIVE, MISSING, DAMAGED                                                         | 27    |
| 38                 | 38 - WORN, CUT, FLAT, MIXED, CRACKED, UNDER-SIZED, INFLATED, LODGED ITEM                   | 492   |
| 39                 | 39 - SHIPPING PAPERS                                                                       | 52    |
| 40                 | 40 - PLACARDING                                                                            | 123   |
| 41                 | 41 - EMERGENCY EXIT MISSING, INOPERATIVE, OBSTRUCTED                                       | 13    |
| 42                 | 42 - WIRING AND ELECTRICAL CABLE, CONNECTION, PROTECTIVE GROMMET, MOUNTING, LUBRICANT LEAK | 1     |
| 43                 | 43 - BULK PACKAGES                                                                         | 13    |
| 44                 | 44 - VEHICLE MARKINGS, ID NUMBER                                                           | 2     |
| 45                 | 45 - POISON INHALATION, NON AND BULK PACKAGING                                             | 1     |
| 46                 | 46 - NON BULK PACKAGING, INTERGRITY                                                        | 4     |
| 47                 | 47 - LOADING AND SECUREMENT, BLOCKING, BRACING, PRODUCT COMPATIBILITY, POISON/EDITIBLE     | 7     |
| 50                 | 50 - EMERGENCY RESPONSE PLAN                                                               | 1     |
| 52                 | 50 - EMERGENCY RESPONSE PLAN 52 - YOKE ENDS                                                | 12    |
|                    |                                                                                            |       |
| 53                 | 53 - UNIVERSAL JOINT                                                                       | 23    |
| 54                 | 54 - CENTER BEARING                                                                        | 5     |
| 55                 | 55 - DRIVESHAFT TUBE                                                                       | 1     |
| 57                 | 57 - LOOSE AND/ TEMP SEATING                                                               | 3     |
| 58                 | 58 - MOUNTING TO FRAME                                                                     | 1     |
| 59                 | 59 - MOUNTING PLATES & PIVOT BRACKET                                                       | 2     |
| 61                 | 61 - REAR IMPACT GUARD-BROKEN, LOOSE, MISSING, BENT, CRACKED                               | 8     |
| 99                 | MISCELLANEOUS Total Defeator                                                               | 2310  |