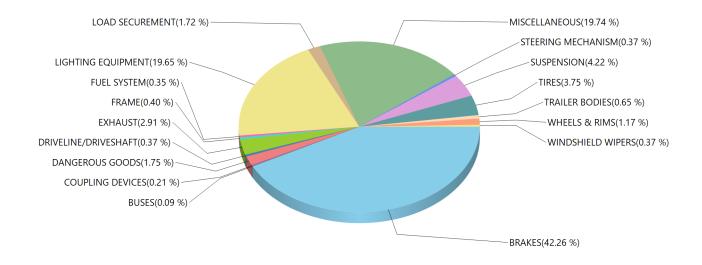

Grouped by Defect Category Inspection Result: ALL

| BRAKES               | 3038 |
|----------------------|------|
| BUSES                | 17   |
| COUPLING DEVICES     | 39   |
| DANGEROUS GOODS      | 136  |
| DRIVELINE/DRIVESHAFT | 33   |
| EXHAUST              | 228  |
| FRAME                | 29   |
| FUEL SYSTEM          | 33   |
| LIGHTING EQUIPMENT   | 1585 |
| LOAD SECUREMENT      | 675  |
| MISCELLANEOUS        | 1949 |
| STEERING MECHANISM   | 44   |
| SUSPENSION           | 366  |
| TIRES                | 423  |
| TRAILER BODIES       | 34   |
| WHEELS & RIMS        | 119  |
| WINDSHIELD WIPERS    | 25   |

| Defect Result:     | BOTH |
|--------------------|------|
| Total Defects:     | 8773 |
| Total Reports:     | 5503 |
| Defects / Reports: | 1.59 |

Carrier Jurisdiction - Manitoba Inspection Result: ALL