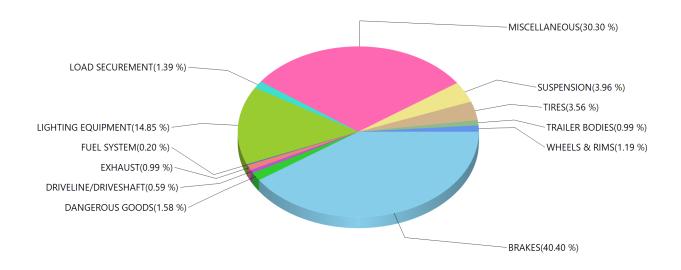

Grouped by Defect Category Inspection Result: ALL

| BRAKES               | 3038 |
|----------------------|------|
| BUSES                | 17   |
| COUPLING DEVICES     | 39   |
| DANGEROUS GOODS      | 136  |
| DRIVELINE/DRIVESHAFT | 33   |
| EXHAUST              | 228  |
| FRAME                | 29   |
| FUEL SYSTEM          | 33   |
| LIGHTING EQUIPMENT   | 1585 |
| LOAD SECUREMENT      | 675  |
| MISCELLANEOUS        | 1949 |
| STEERING MECHANISM   | 44   |
| SUSPENSION           | 366  |
| TIRES                | 423  |
| TRAILER BODIES       | 34   |
| WHEELS & RIMS        | 119  |
| WINDSHIELD WIPERS    | 25   |