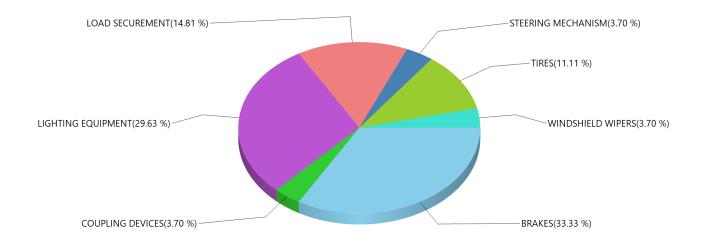

Grouped by Defect Category Inspection Result: ALL

| BRAKES               | 3038 |
|----------------------|------|
| BUSES                | 17   |
| COUPLING DEVICES     | 39   |
| DANGEROUS GOODS      | 136  |
| DRIVELINE/DRIVESHAFT | 33   |
| EXHAUST              | 228  |
| FRAME                | 29   |
| FUEL SYSTEM          | 33   |
| LIGHTING EQUIPMENT   | 1585 |
| LOAD SECUREMENT      | 675  |
| MISCELLANEOUS        | 1949 |
| STEERING MECHANISM   | 44   |
| SUSPENSION           | 366  |
| TIRES                | 423  |
| TRAILER BODIES       | 34   |
| WHEELS & RIMS        | 119  |
| WINDSHIELD WIPERS    | 25   |