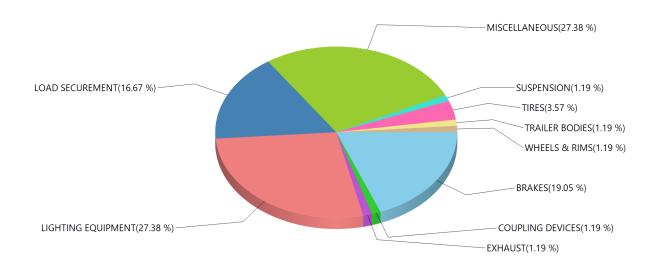

Grouped by Defect Category Inspection Result: ALL

| BRAKES               | 718 |
|----------------------|-----|
| COUPLING DEVICES     | 5   |
| DANGEROUS GOODS      | 67  |
| DRIVELINE/DRIVESHAFT | 8   |
| EXHAUST              | 15  |
| FRAME                | 6   |
| FUEL SYSTEM          | 9   |
| LIGHTING EQUIPMENT   | 299 |
| LOAD SECUREMENT      | 121 |
| MISCELLANEOUS        | 361 |
| STEERING MECHANISM   | 3   |
| SUSPENSION           | 64  |
| TIRES                | 69  |
| TRAILER BODIES       | 17  |
| WHEELS & RIMS        | 22  |
| WINDSHIELD WIPERS    | 2   |