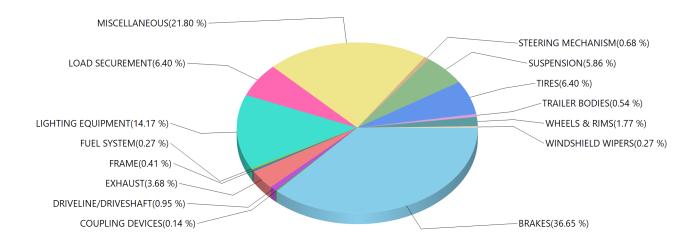

Grouped by Defect Category Inspection Result: ALL

| BRAKES               | 3038 |
|----------------------|------|
| BUSES                | 17   |
| COUPLING DEVICES     | 39   |
| DANGEROUS GOODS      | 136  |
| DRIVELINE/DRIVESHAFT | 33   |
| EXHAUST              | 228  |
| FRAME                | 29   |
| FUEL SYSTEM          | 33   |
| LIGHTING EQUIPMENT   | 1585 |
| LOAD SECUREMENT      | 675  |
| MISCELLANEOUS        | 1949 |
| STEERING MECHANISM   | 44   |
| SUSPENSION           | 366  |
| TIRES                | 423  |
| TRAILER BODIES       | 34   |
| WHEELS & RIMS        | 119  |
| WINDSHIELD WIPERS    | 25   |

| Defect Result:     | BOTH |
|--------------------|------|
| Total Defects:     | 8773 |
| Total Reports:     | 5503 |
| Defects / Reports: | 1.59 |

Carrier Jurisdiction - Manitoba Inspection Result: ALL