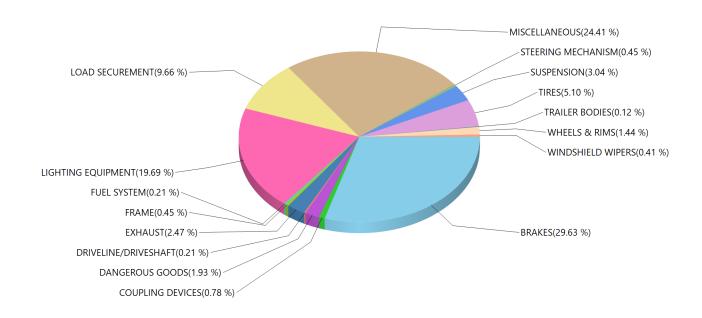

Grouped by Defect Category Inspection Result: ALL

| BRAKES               | 3756 |
|----------------------|------|
| BUSES                | 17   |
| COUPLING DEVICES     | 44   |
| DANGEROUS GOODS      | 203  |
| DRIVELINE/DRIVESHAFT | 41   |
| EXHAUST              | 243  |
| FRAME                | 35   |
| FUEL SYSTEM          | 42   |
| LIGHTING EQUIPMENT   | 1884 |
| LOAD SECUREMENT      | 796  |
| MISCELLANEOUS        | 2310 |
| STEERING MECHANISM   | 47   |
| SUSPENSION           | 430  |
| TIRES                | 492  |
| TRAILER BODIES       | 51   |
| WHEELS & RIMS        | 141  |
| WINDSHIELD WIPERS    | 27   |

| Defect Result:     | BOTH  |
|--------------------|-------|
| Total Defects:     | 10559 |
| Total Reports:     | 6802  |
| Defects / Reports: | 1.55  |

Inspection Result: ALL Defect Result: BOTH

|                    | Intrastructure                                                                             |       |
|--------------------|--------------------------------------------------------------------------------------------|-------|
| <b>Defect Code</b> | Defect Description                                                                         | Count |
| 1                  | 01 - FIFTH WHEEL ASSEMBLY - UPPER / LOWER CRACKS                                           | 3     |
| 2                  | 02 - HORIZONTAL MOVEMENT, KINGPIN WEAR, LOCK MECHANISM LOOSE                               | 6     |
| 3                  | 03 - FASTENERS, STOPS, MOUNTING                                                            | 5     |
| 4                  | 04 - PRIMARY ATTACHMENT, CRACKED, LOOSE, WORN, NO SAFELY LOCK, BOLTS MISSING               | 2     |
| 5                  | 05 - SECONDARY ATTACHMENT MISSING, WORN, UNDER SIZE, LENGTH INEFFECTIVE                    | 25    |
| 6                  | 06 - LEAK, LOCATION                                                                        | 243   |
| 7                  | 07 - CROSS MEMBER-BROKEN, SAGGING                                                          | 35    |
| 8                  | 08 - FUEL SYSTEM LEAK, CAP MISSING                                                         | 32    |
| 9                  | 09 - UNSECURED TANK                                                                        | 10    |
| 10                 | 10 - HEADLAMPS, TAIL LIGHTS, SIGNAL, BRAKE                                                 | 1838  |
| 11                 | 11 - PROJECTING LOAD LAMPS OR FLAG, CLEARANCE                                              | 46    |
| 12                 | 12 - SPARE TIRE, DEFECTIVE OR MISSING TIE-DOWNS                                            | 660   |
| 13                 | '                                                                                          |       |
|                    | 13 - DUNNAGE, ANCHOR POINTS, FITTINGS                                                      | 136   |
| 14                 | 14 - CHAMBERS, RESERVOIR, COMPRESSOR                                                       | 227   |
| 15                 | 15 - HOSE, LINES, COUPLING, VALVES                                                         | 443   |
| 16                 | 16 - LINING, DRUMS, DISCS, ROTORS                                                          | 50    |
| 17                 | 17 - AIR PRESSURE GAUGE, T.P. VALVE, L.A. WARNING DEVICE                                   | 40    |
| 18                 | 18 - AUDIBLE AIR LEAK, PUSH ROD                                                            | 1203  |
| 19                 | 19 - SLACK ADJUSTER, CAM SHAFT                                                             | 250   |
| 20                 | 20 - PARK BRAKE, SPRING BRAKE                                                              | 223   |
| 21                 | 21 - FLUID LEAKAGE, LOW LEVEL, LOW PEDAL, WARNING LIGHT, ABS                               | 1185  |
| 22                 | 22 - POWER ASSIST, VAC. RESERVE, HYDRAULIC AND ELECTRIC                                    | 135   |
| 23                 | 23 - STEERING WHEEL, COLUMN, GEAR BOX                                                      | 8     |
| 24                 | 24 - FRONT AXLE BEAM, PITMAN ARM                                                           | 19    |
| 25                 | 25 - POWER STEERING, BALL / SOCKET JOINTS                                                  | 10    |
| 26                 | 26 - TIE-RODS, DRAG LINKS, NUTS                                                            | 7     |
| 27                 | 27 - STEERING SYSTEM, C-DOLLY                                                              | 3     |
| 28                 | 28 - AXLE PARTS - CRACKED, LOOSE, BROKEN, MISSING                                          | 247   |
| 29                 | 29 - SPRING ASSEMBLY - CRACKED, LOOSE, BROKEN, MISSING                                     | 36    |
| 30                 | 30 - AIR SUSPENSION/SLIDING AXLE - LEAKING, CRACKED, BROKEN, LOOSE, PINS, HOLES, SLIDER    | 147   |
| 31                 | 31 - UPPER / LOWER RAIL - BROKEN, CRACKED, BUCKLED, TWISTS, BENDS                          | 22    |
| 32                 | 32 - FLOOR / CROSS MEMBERS - BROKEN, DETACHED, SAGGING                                     | 16    |
| 33                 | 33 - SIDE PANELS - BAY AREA DAMAGE                                                         | 5     |
| 34                 | 34 - BENT, BROKEN, CRACKED, LOOSE, LEAKING                                                 | 75    |
| 35                 | 35 - FASTENERS, STUDS, NUTS - MISSING, BROKEN                                              | 63    |
| 36                 | 36 - ELONGATED HOLES, WELDED REPAIRS                                                       | 3     |
| 37                 | 37 - INOPERATIVE, MISSING, DAMAGED                                                         | 27    |
| 38                 | 38 - WORN, CUT, FLAT, MIXED, CRACKED, UNDER-SIZED, INFLATED, LODGED ITEM                   | 492   |
| 39                 | 39 - SHIPPING PAPERS                                                                       | 52    |
| 40                 | 40 - PLACARDING                                                                            | 123   |
| 41                 | 41 - EMERGENCY EXIT MISSING, INOPERATIVE, OBSTRUCTED                                       | 13    |
| 42                 | 42 - WIRING AND ELECTRICAL CABLE, CONNECTION, PROTECTIVE GROMMET, MOUNTING, LUBRICANT LEAK | 1     |
| 43                 | 43 - BULK PACKAGES                                                                         | 13    |
| 44                 | 44 - VEHICLE MARKINGS, ID NUMBER                                                           | 2     |
| 45                 | 45 - POISON INHALATION, NON AND BULK PACKAGING                                             | 1     |
| 46                 | 46 - NON BULK PACKAGING, INTERGRITY                                                        | 4     |
| 47                 | 47 - LOADING AND SECUREMENT, BLOCKING, BRACING, PRODUCT COMPATIBILITY, POISON/EDITIBLE     | 7     |
| 50                 | 50 - EMERGENCY RESPONSE PLAN                                                               | 1     |
| 52                 | 50 - EMERGENCY RESPONSE PLAN 52 - YOKE ENDS                                                | 12    |
|                    |                                                                                            |       |
| 53                 | 53 - UNIVERSAL JOINT                                                                       | 23    |
| 54                 | 54 - CENTER BEARING                                                                        | 5     |
| 55                 | 55 - DRIVESHAFT TUBE                                                                       | 1     |
| 57                 | 57 - LOOSE AND/ TEMP SEATING                                                               | 3     |
| 58                 | 58 - MOUNTING TO FRAME                                                                     | 1     |
| 59                 | 59 - MOUNTING PLATES & PIVOT BRACKET                                                       | 2     |
| 61                 | 61 - REAR IMPACT GUARD-BROKEN, LOOSE, MISSING, BENT, CRACKED                               | 8     |
| 99                 | MISCELLANEOUS Total Defeator                                                               | 2310  |