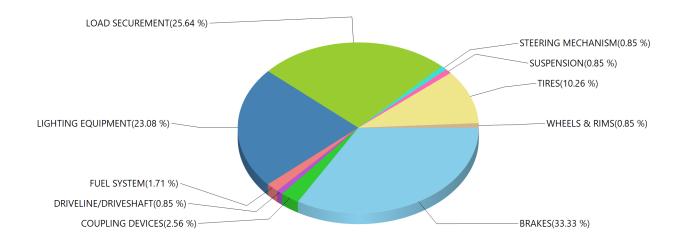

 Total Defects:
 4290

 Total Reports:
 2086

 Defects / Reports:
 2.06

Grouped by Defect Category Inspection Result: Out of Service

| BRAKES               | 1943 |
|----------------------|------|
| BUSES                | 13   |
| COUPLING DEVICES     | 35   |
| DANGEROUS GOODS      | 128  |
| DRIVELINE/DRIVESHAFT | 25   |
| EXHAUST              | 118  |
| FRAME                | 18   |
| FUEL SYSTEM          | 27   |
| LIGHTING EQUIPMENT   | 1041 |
| LOAD SECUREMENT      | 722  |
| MISCELLANEOUS        | 985  |
| STEERING MECHANISM   | 31   |
| SUSPENSION           | 249  |
| TIRES                | 331  |
| TRAILER BODIES       | 23   |
| WHEELS & RIMS        | 91   |
| WINDSHIELD WIPERS    | 11   |