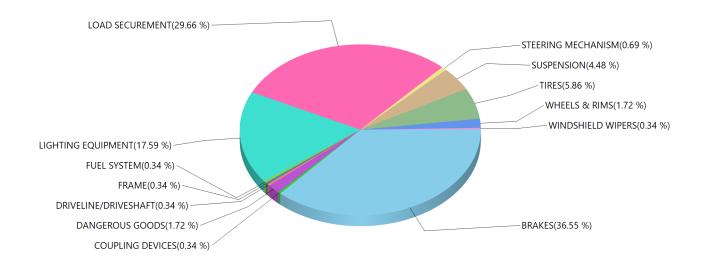

Grouped by Defect Category Inspection Result: ALL

| BRAKES               | 3038 |
|----------------------|------|
| BUSES                | 17   |
| COUPLING DEVICES     | 39   |
| DANGEROUS GOODS      | 136  |
| DRIVELINE/DRIVESHAFT | 33   |
| EXHAUST              | 228  |
| FRAME                | 29   |
| FUEL SYSTEM          | 33   |
| LIGHTING EQUIPMENT   | 1585 |
| LOAD SECUREMENT      | 675  |
| MISCELLANEOUS        | 1949 |
| STEERING MECHANISM   | 44   |
| SUSPENSION           | 366  |
| TIRES                | 423  |
| TRAILER BODIES       | 34   |
| WHEELS & RIMS        | 119  |
| WINDSHIELD WIPERS    | 25   |

**Defect Result: BOTH** 

| Defect Code | Defect Description                                                                         | Count |
|-------------|--------------------------------------------------------------------------------------------|-------|
| 1           | 01 - FIFTH WHEEL ASSEMBLY - UPPER / LOWER CRACKS                                           | 2     |
| 2           | 02 - HORIZONTAL MOVEMENT, KINGPIN WEAR, LOCK MECHANISM LOOSE                               | 5     |
| 3           | 03 - FASTENERS, STOPS, MOUNTING                                                            | 5     |
| 4           | 04 - PRIMARY ATTACHMENT, CRACKED, LOOSE, WORN, NO SAFELY LOCK, BOLTS MISSING               | 2     |
| 5           | 05 - SECONDARY ATTACHMENT MISSING, WORN, UNDER SIZE, LENGTH INEFFECTIVE                    | 22    |
| 6           | 06 - LEAK, LOCATION                                                                        | 228   |
| 7           | 07 - CROSS MEMBER-BROKEN, SAGGING                                                          | 29    |
| 8           | 08 - FUEL SYSTEM LEAK, CAP MISSING                                                         | 24    |
| 9           | 09 - UNSECURED TANK                                                                        | 9     |
| 10          | 10 - HEADLAMPS, TAIL LIGHTS, SIGNAL, BRAKE                                                 | 1546  |
| 11          | 11 - PROJECTING LOAD LAMPS OR FLAG, CLEARANCE                                              | 39    |
| 12          | 12 - SPARE TIRE, DEFECTIVE OR MISSING TIE-DOWNS                                            | 554   |
| 13          | 13 - DUNNAGE, ANCHOR POINTS, FITTINGS                                                      | 121   |
| 14          | 14 - CHAMBERS, RESERVOIR, COMPRESSOR                                                       | 201   |
| 15          | 15 - HOSE, LINES, COUPLING, VALVES                                                         | 333   |
| 16          | 16 - LINING, DRUMS, DISCS, ROTORS                                                          | 35    |
| 17          | 17 - AIR PRESSURE GAUGE, T.P. VALVE, L.A. WARNING DEVICE                                   | 34    |
| 18          | 18 - AUDIBLE AIR LEAK, PUSH ROD                                                            | 998   |
| 19          | 19 - SLACK ADJUSTER, CAM SHAFT                                                             | 211   |
| 20          | 20 - PARK BRAKE, SPRING BRAKE                                                              | 203   |
| 21          | 21 - FLUID LEAKAGE, LOW LEVEL, LOW PEDAL, WARNING LIGHT, ABS                               | 902   |
| 22          | 22 - POWER ASSIST, VAC. RESERVE, HYDRAULIC AND ELECTRIC                                    | 121   |
| 23          | 23 - STEERING WHEEL, COLUMN, GEAR BOX                                                      | 8     |
| 24          | 24 - FRONT AXLE BEAM, PITMAN ARM                                                           | 17    |
| 25          | 25 - POWER STEERING, BALL / SOCKET JOINTS                                                  | 10    |
| 26          | 26 - TIE-RODS, DRAG LINKS, NUTS                                                            | 7     |
| 27          | 27 - STEERING SYSTEM, C-DOLLY                                                              | 2     |
| 28          | 28 - AXLE PARTS - CRACKED, LOOSE, BROKEN, MISSING                                          | 222   |
| 29          | 29 - SPRING ASSEMBLY - CRACKED, LOOSE, BROKEN, MISSING                                     | 31    |
| 30          | 30 - AIR SUSPENSION/SLIDING AXLE - LEAKING, CRACKED, BROKEN, LOOSE, PINS, HOLES, SLIDER    | 113   |
| 31          | 31 - UPPER / LOWER RAIL - BROKEN, CRACKED, BUCKLED, TWISTS, BENDS                          | 13    |
| 32          | 32 - FLOOR / CROSS MEMBERS - BROKEN, DETACHED, SAGGING                                     | 13    |
| 33          | 33 - SIDE PANELS - BAY AREA DAMAGE                                                         | 4     |
| 34          | 34 - BENT, BROKEN, CRACKED, LOOSE, LEAKING                                                 | 65    |
| 35          | 35 - FASTENERS, STUDS, NUTS - MISSING, BROKEN                                              | 51    |
| 36          | 36 - ELONGATED HOLES, WELDED REPAIRS                                                       | 3     |
| 37          | 37 - INOPERATIVE, MISSING, DAMAGED                                                         | 25    |
| 38          | 38 - WORN, CUT, FLAT, MIXED, CRACKED, UNDER-SIZED, INFLATED, LODGED ITEM                   | 423   |
| 39          | 39 - SHIPPING PAPERS                                                                       | 35    |
| 40          | 40 - PLACARDING                                                                            | 75    |
|             | 41 - EMERGENCY EXIT MISSING, INOPERATIVE, OBSTRUCTED                                       | 10    |
| 41<br>42    | 42 - WIRING AND ELECTRICAL CABLE, CONNECTION, PROTECTIVE GROMMET, MOUNTING, LUBRICANT LEAK | 13    |
|             |                                                                                            |       |
| 43          | 43 - BULK PACKAGES                                                                         | 13    |
| 44          | 44 - VEHICLE MARKINGS, ID NUMBER                                                           | 2     |
| 45          | 45 - POISON INHALATION, NON AND BULK PACKAGING                                             | 1     |
| 46          | 46 - NON BULK PACKAGING, INTERGRITY                                                        | 4     |
| 47          | 47 - LOADING AND SECUREMENT, BLOCKING, BRACING, PRODUCT COMPATIBILITY, POISON/EDITIBLE     | 5     |
| 50          | 50 - EMERGENCY RESPONSE PLAN                                                               | 1     |
| 52          | 52 - YOKE ENDS                                                                             | 10    |
| 53          | 53 - UNIVERSAL JOINT                                                                       | 19    |
| 54          | 54 - CENTER BEARING                                                                        | 4     |
| 57          | 57 - LOOSE AND/ TEMP SEATING                                                               | 3     |
| 58          | 58 - MOUNTING TO FRAME                                                                     | 1     |
| 59          | 59 - MOUNTING PLATES & PIVOT BRACKET                                                       | 2     |
| 61          | 61 - REAR IMPACT GUARD-BROKEN, LOOSE, MISSING, BENT, CRACKED                               | 4     |
| 99          | MISCELLANEOUS                                                                              | 1949  |