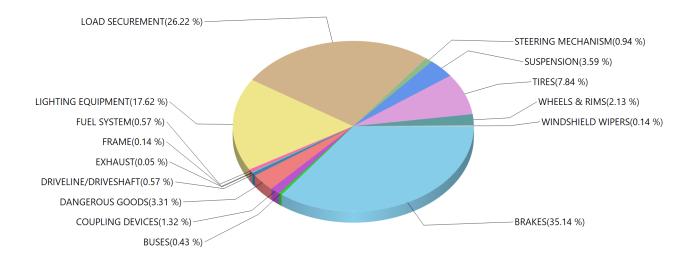

INT                                                                       | 14    |
| 54         | 54 - CENTER BEARING                                                                        | 3     |
| 57         | 57 - LOOSE AND/ TEMP SEATING                                                               | 1     |
| 59         | 59 - MOUNTING PLATES & PIVOT BRACKET                                                       | 2     |
| 61         | 61 - REAR IMPACT GUARD-BROKEN, LOOSE, MISSING, BENT, CRACKED                               | 1     |
| 99         | MISCELLANEOUS                                                                              | 832   |

 Total Defects:
 4926

 Total Reports:
 1481

 Defects / Reports:
 3.33

Grouped by Defect Category Inspection Result: Out of Service



| BRAKES               | 744 |
|----------------------|-----|
| BUSES                | 9   |
| COUPLING DEVICES     | 28  |
| DANGEROUS GOODS      | 70  |
| DRIVELINE/DRIVESHAFT | 12  |
| EXHAUST              | 1   |
| FRAME                | 3   |
| FUEL SYSTEM          | 12  |
| LIGHTING EQUIPMENT   | 373 |
| LOAD SECUREMENT      | 555 |
| STEERING MECHANISM   | 20  |
| SUSPENSION           | 76  |
| TIRES                | 166 |
| WHEELS & RIMS        | 45  |
| WINDSHIELD WIPERS    | 3   |

Defect Result: OUT OF SERVICE
Total Defects: 2117
Total Reports: 1481
Defects / Reports: 1.43

**Carrier Jurisdiction - Manitoba** Inspection Result: Out of Service



| Defect Code | Defect Description                                                                      | Count |
|-------------|----