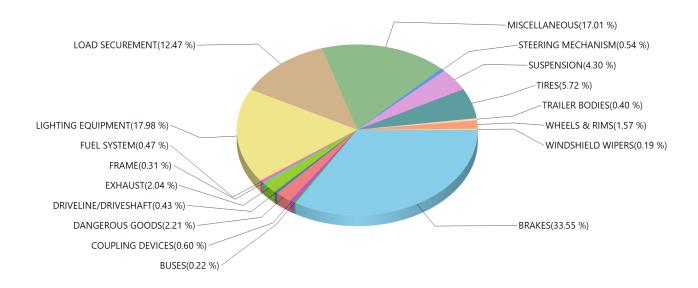

Grouped by Defect Category Inspection Result: ALL

| BRAKES               | 718 |
|----------------------|-----|
| COUPLING DEVICES     | 5   |
| DANGEROUS GOODS      | 67  |
| DRIVELINE/DRIVESHAFT | 8   |
| EXHAUST              | 15  |
| FRAME                | 6   |
| FUEL SYSTEM          | 9   |
| LIGHTING EQUIPMENT   | 299 |
| LOAD SECUREMENT      | 121 |
| MISCELLANEOUS        | 361 |
| STEERING MECHANISM   | 3   |
| SUSPENSION           | 64  |
| TIRES                | 69  |
| TRAILER BODIES       | 17  |
| WHEELS & RIMS        | 22  |
| WINDSHIELD WIPERS    | 2   |

| Defect Result:     | BOTH |
|--------------------|------|
| Total Defects:     | 1786 |
| Total Reports:     | 1299 |
| Defects / Reports: | 1.37 |

Carrier Jurisdiction - Out of Province Inspection Result: ALL D