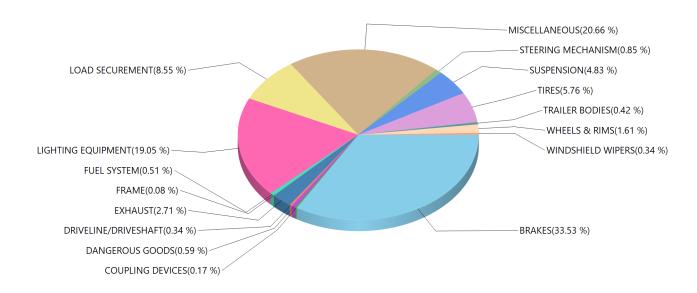

Grouped by Defect Category Inspection Result: ALL

| BRAKES               | 3756 |
|----------------------|------|
| BUSES                | 17   |
| COUPLING DEVICES     | 44   |
| DANGEROUS GOODS      | 203  |
| DRIVELINE/DRIVESHAFT | 41   |
| EXHAUST              | 243  |
| FRAME                | 35   |
| FUEL SYSTEM          | 42   |
| LIGHTING EQUIPMENT   | 1884 |
| LOAD SECUREMENT      | 796  |
| MISCELLANEOUS        | 2310 |
| STEERING MECHANISM   | 47   |
| SUSPENSION           | 430  |
| TIRES                | 492  |
| TRAILER BODIES       | 51   |
| WHEELS & RIMS        | 141  |
| WINDSHIELD WIPERS    | 27   |

| Defect Result:     | BOTH  |
|--------------------|-------|
| Total Defects:     | 10559 |
| Total Reports:     | 6802  |
| Defects / Reports: | 1.55  |

Inspection Result: ALL Defect Result: BOTH

|                    | Intrastructure                                                                             |       |
|--------------------|--------------------------------------------------------------------------------------------|-------|
| <b>Defect Code</b> | Defect Description                                                                         | Count |
| 1                  | 01 - FIFTH WHEEL ASSEMBLY - UPPER / LOWER CRACKS                                           | 3     |
| 2                  | 02 - HORIZONTAL MOVEMENT, KINGPIN WEAR, LOCK MECHANISM LOOSE                               | 6     |
| 3                  | 03 - FASTENERS, STOPS, MOUNTING                                                            | 5     |
| 4                  | 04 - PRIMARY ATTACHMENT, CRACKED, LOOSE, WORN, NO SAFELY LOCK, BOLTS MISSING               | 2     |
| 5                  | 05 - SECONDARY ATTACHMENT MISSING, WORN, UNDER SIZE, LENGTH INEFFECTIVE                    | 25    |
| 6                  | 06 - LEAK, LOCATION                                                                        | 243   |
| 7                  | 07 - CROSS MEMBER-BROKEN, SAGGING                                                          | 35    |
| 8                  | 08 - FUEL SYSTEM LEAK, CAP MISSING                                                         | 32    |
| 9                  | 09 - UNSECURED TANK                                                                        | 10    |
| 10                 | 10 - HEADLAMPS, TAIL LIGHTS, SIGNAL, BRAKE                                                 | 1838  |
| 11                 | 11 - PROJECTING LOAD LAMPS OR FLAG, CLEARANCE                                              | 46    |
| 12                 | 12 - SPARE TIRE, DEFECTIVE OR MISSING TIE-DOWNS                                            | 660   |
| 13                 | '                                                                                          |       |
|                    | 13 - DUNNAGE, ANCHOR POINTS, FITTINGS                                                      | 136   |
| 14                 | 14 - CHAMBERS, RESERVOIR, COMPRESSOR                                                       | 227   |
| 15                 | 15 - HOSE, LINES, COUPLING, VALVES                                                         | 443   |
| 16                 | 16 - LINING, DRUMS, DISCS, ROTORS                                                          | 50    |
| 17                 | 17 - AIR PRESSURE GAUGE, T.P. VALVE, L.A. WARNING DEVICE                                   | 40    |
| 18                 | 18 - AUDIBLE AIR LEAK, PUSH ROD                                                            | 1203  |
| 19                 | 19 - SLACK ADJUSTER, CAM SHAFT                                                             | 250   |
| 20                 | 20 - PARK BRAKE, SPRING BRAKE                                                              | 223   |
| 21                 | 21 - FLUID LEAKAGE, LOW LEVEL, LOW PEDAL, WARNING LIGHT, ABS                               | 1185  |
| 22                 | 22 - POWER ASSIST, VAC. RESERVE, HYDRAULIC AND ELECTRIC                                    | 135   |
| 23                 | 23 - STEERING WHEEL, COLUMN, GEAR BOX                                                      | 8     |
| 24                 | 24 - FRONT AXLE BEAM, PITMAN ARM                                                           | 19    |
| 25                 | 25 - POWER STEERING, BALL / SOCKET JOINTS                                                  | 10    |
| 26                 | 26 - TIE-RODS, DRAG LINKS, NUTS                                                            | 7     |
| 27                 | 27 - STEERING SYSTEM, C-DOLLY                                                              | 3     |
| 28                 | 28 - AXLE PARTS - CRACKED, LOOSE, BROKEN, MISSING                                          | 247   |
| 29                 | 29 - SPRING ASSEMBLY - CRACKED, LOOSE, BROKEN, MISSING                                     | 36    |
| 30                 | 30 - AIR SUSPENSION/SLIDING AXLE - LEAKING, CRACKED, BROKEN, LOOSE, PINS, HOLES, SLIDER    | 147   |
| 31                 | 31 - UPPER / LOWER RAIL - BROKEN, CRACKED, BUCKLED, TWISTS, BENDS                          | 22    |
| 32                 | 32 - FLOOR / CROSS MEMBERS - BROKEN, DETACHED, SAGGING                                     | 16    |
| 33                 | 33 - SIDE PANELS - BAY AREA DAMAGE                                                         | 5     |
| 34                 | 34 - BENT, BROKEN, CRACKED, LOOSE, LEAKING                                                 | 75    |
| 35                 | 35 - FASTENERS, STUDS, NUTS - MISSING, BROKEN                                              | 63    |
| 36                 | 36 - ELONGATED HOLES, WELDED REPAIRS                                                       | 3     |
| 37                 | 37 - INOPERATIVE, MISSING, DAMAGED                                                         | 27    |
| 38                 | 38 - WORN, CUT, FLAT, MIXED, CRACKED, UNDER-SIZED, INFLATED, LODGED ITEM                   | 492   |
| 39                 | 39 - SHIPPING PAPERS                                                                       | 52    |
| 40                 | 40 - PLACARDING                                                                            | 123   |
| 41                 | 41 - EMERGENCY EXIT MISSING, INOPERATIVE, OBSTRUCTED                                       | 13    |
| 42                 | 42 - WIRING AND ELECTRICAL CABLE, CONNECTION, PROTECTIVE GROMMET, MOUNTING, LUBRICANT LEAK | 1     |
| 43                 | 43 - BULK PACKAGES                                                                         | 13    |
| 44                 | 44 - VEHICLE MARKINGS, ID NUMBER                                                           | 2     |
| 45                 | 45 - POISON INHALATION, NON AND BULK PACKAGING                                             | 1     |
| 46                 | 46 - NON BULK PACKAGING, INTERGRITY                                                        | 4     |
| 47                 | 47 - LOADING AND SECUREMENT, BLOCKING, BRACING, PRODUCT COMPATIBILITY, POISON/EDITIBLE     | 7     |
| 50                 | 50 - EMERGENCY RESPONSE PLAN                                                               | 1     |
| 52                 | 50 - EMERGENCY RESPONSE PLAN 52 - YOKE ENDS                                                | 12    |
|                    |                                                                                            |       |
| 53                 | 53 - UNIVERSAL JOINT                                                                       | 23    |
| 54                 | 54 - CENTER BEARING                                                                        | 5     |
| 55                 | 55 - DRIVESHAFT TUBE                                                                       | 1     |
| 57                 | 57 - LOOSE AND/ TEMP SEATING                                                               | 3     |
| 58                 | 58 - MOUNTING TO FRAME                                                                     | 1     |
| 59                 | 59 - MOUNTING PLATES & PIVOT BRACKET                                                       | 2     |
| 61                 | 61 - REAR IMPACT GUARD-BROKEN, LOOSE, MISSING, BENT, CRACKED                               | 8     |
| 99                 | MISCELLANEOUS Total Defeator                                                               | 2310  |