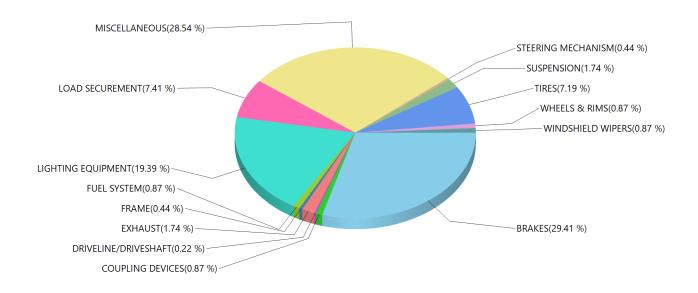

Grouped by Defect Category Inspection Result: ALL

| BRAKES               | 3756 |
|----------------------|------|
| BUSES                | 17   |
| COUPLING DEVICES     | 44   |
| DANGEROUS GOODS      | 203  |
| DRIVELINE/DRIVESHAFT | 41   |
| EXHAUST              | 243  |
| FRAME                | 35   |
| FUEL SYSTEM          | 42   |
| LIGHTING EQUIPMENT   | 1884 |
| LOAD SECUREMENT      | 796  |
| MISCELLANEOUS        | 2310 |
| STEERING MECHANISM   | 47   |
| SUSPENSION           | 430  |
| TIRES                | 492  |
| TRAILER BODIES       | 51   |
| WHEELS & RIMS        | 141  |
| WINDSHIELD WIPERS    | 27   |