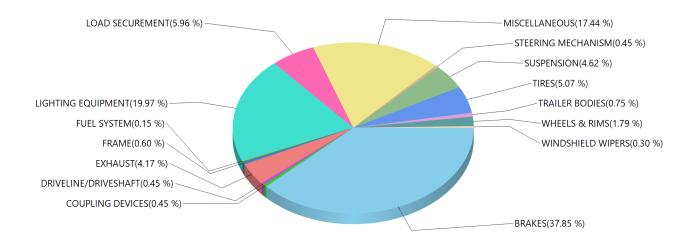

Grouped by Defect Category Inspection Result: ALL

| BRAKES               | 3038 |
|----------------------|------|
| BUSES                | 17   |
| COUPLING DEVICES     | 39   |
| DANGEROUS GOODS      | 136  |
| DRIVELINE/DRIVESHAFT | 33   |
| EXHAUST              | 228  |
| FRAME                | 29   |
| FUEL SYSTEM          | 33   |
| LIGHTING EQUIPMENT   | 1585 |
| LOAD SECUREMENT      | 675  |
| MISCELLANEOUS        | 1949 |
| STEERING MECHANISM   | 44   |
| SUSPENSION           | 366  |
| TIRES                | 423  |
| TRAILER BODIES       | 34   |
| WHEELS & RIMS        | 119  |
| WINDSHIELD WIPERS    | 25   |