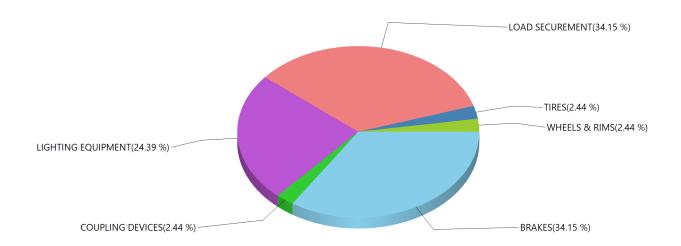

| 22 - POWER ASSIST, VAC. RESERVE, HYDRAULIC AND ELECTRIC                                 | 8     |
| 30          | 30 - AIR SUSPENSION/SLIDING AXLE - LEAKING, CRACKED, BROKEN, LOOSE, PINS, HOLES, SLIDER | 1     |
| 33          | 33 - SIDE PANELS - BAY AREA DAMAGE                                                      | 1     |
| 35          | 35 - FASTENERS, STUDS, NUTS - MISSING, BROKEN                                           | 1     |
| 38          | 38 - WORN, CUT, FLAT, MIXED, CRACKED, UNDER-SIZED, INFLATED, LODGED ITEM                | 3     |
| 99          | MISCELLANEOUS                                                                           | 23    |

Total Defects: 84 Total Reports: Defects / Reports: 1.87

Grouped by Defect Category Inspection Result: Out of Service



| BRAKES             | 14 |
|--------------------|----|
| COUPLING DEVICES   | 1  |
| LIGHTING EQUIPMENT | 10 |
| LOAD SECUREMENT    | 14 |
| TIRES              | 1  |
| WHEELS & RIMS      | 1  |

| Defect Result:     | OUT OF SERVICE |
|--------------------|----------------|
| Total Defects:     | 41             |
| Total Reports:     | 25             |
| Defects / Reports: | 1.64           |

A5 STRAIGHT - Manitoba Registration Only Inspection Result: Out of Service



### Infrastructure

| Defect Code | Defect Description                                                           | Count |
|-------------|------------------------------------------------------------------------------|-------|
| 4           | 04 - PRIMARY ATTACHMENT, CRACKED, LOOSE, WORN, NO SAFELY LOCK, BOLTS MISSING | 1