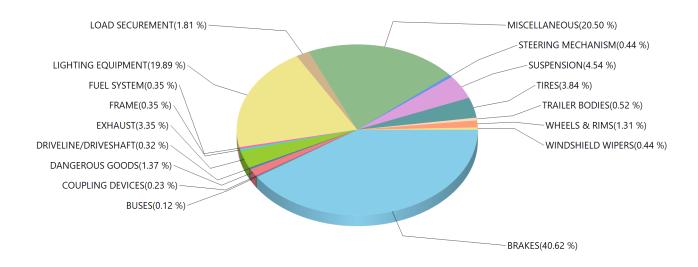

Grouped by Defect Category Inspection Result: ALL

| BRAKES               | 718 |
|----------------------|-----|
| COUPLING DEVICES     | 5   |
| DANGEROUS GOODS      | 67  |
| DRIVELINE/DRIVESHAFT | 8   |
| EXHAUST              | 15  |
| FRAME                | 6   |
| FUEL SYSTEM          | 9   |
| LIGHTING EQUIPMENT   | 299 |
| LOAD SECUREMENT      | 121 |
| MISCELLANEOUS        | 361 |
| STEERING MECHANISM   | 3   |
| SUSPENSION           | 64  |
| TIRES                | 69  |
| TRAILER BODIES       | 17  |
| WHEELS & RIMS        | 22  |
| WINDSHIELD WIPERS    | 2   |

| Defect Result:     | BOTH |
|--------------------|------|
| Total Defects:     | 1786 |
| Total Reports:     | 1299 |
| Defects / Reports: | 1.37 |

Carrier Jurisdiction - Out of Province Inspection Result: ALL D