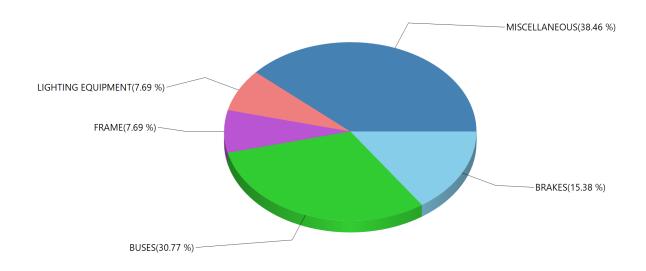

Grouped by Defect Category Inspection Result: ALL

| BRAKES               | 718 |
|----------------------|-----|
| COUPLING DEVICES     | 5   |
| DANGEROUS GOODS      | 67  |
| DRIVELINE/DRIVESHAFT | 8   |
| EXHAUST              | 15  |
| FRAME                | 6   |
| FUEL SYSTEM          | 9   |
| LIGHTING EQUIPMENT   | 299 |
| LOAD SECUREMENT      | 121 |
| MISCELLANEOUS        | 361 |
| STEERING MECHANISM   | 3   |
| SUSPENSION           | 64  |
| TIRES                | 69  |
| TRAILER BODIES       | 17  |
| WHEELS & RIMS        | 22  |
| WINDSHIELD WIPERS    | 2   |