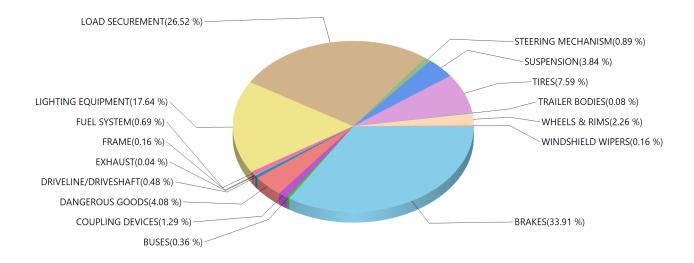

| BRAKES               | 1395 |
|----------------------|------|
| BUSES                | 4    |
| COUPLING DEVICES     | 8    |
| DANGEROUS GOODS      | 47   |
| DRIVELINE/DRIVESHAFT | 11   |
| EXHAUST              | 115  |
| FRAME                | 12   |
| FUEL SYSTEM          | 12   |
| LIGHTING EQUIPMENT   | 683  |
| LOAD SECUREMENT      | 62   |
| MISCELLANEOUS        | 704  |
| STEERING MECHANISM   | 15   |
| SUSPENSION           | 156  |
| TIRES                | 132  |
| TRAILER BODIES       | 18   |
| WHEELS & RIMS        | 45   |
| WINDSHIELD WIPERS    | 15   |

| Defect Result:     | FAIL CONDITIONAL |
|--------------------|------------------|
| Total Defects:     | 3434             |
| Total Reports:     | 1633             |
| Defects / Reports: | 2.10             |