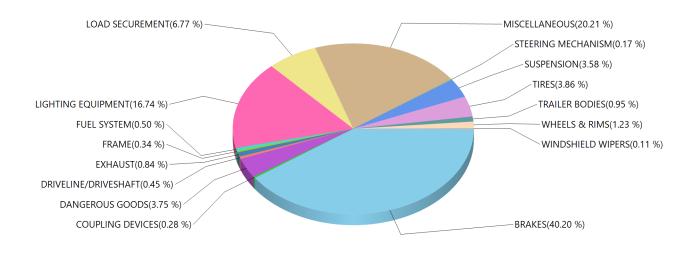

Grouped by Defect Category Inspection Result: ALL

| BRAKES               | 3038 |
|----------------------|------|
| BUSES                | 17   |
| COUPLING DEVICES     | 39   |
| DANGEROUS GOODS      | 136  |
| DRIVELINE/DRIVESHAFT | 33   |
| EXHAUST              | 228  |
| FRAME                | 29   |
| FUEL SYSTEM          | 33   |
| LIGHTING EQUIPMENT   | 1585 |
| LOAD SECUREMENT      | 675  |
| MISCELLANEOUS        | 1949 |
| STEERING MECHANISM   | 44   |
| SUSPENSION           | 366  |
| TIRES                | 423  |
| TRAILER BODIES       | 34   |
| WHEELS & RIMS        | 119  |
| WINDSHIELD WIPERS    | 25   |