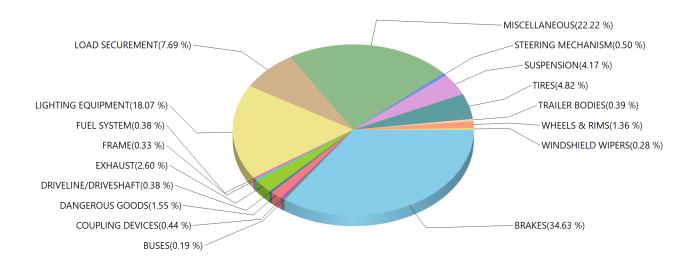

Grouped by Defect Category Inspection Result: ALL

| BRAKES               | 3038 |
|----------------------|------|
| BUSES                | 17   |
| COUPLING DEVICES     | 39   |
| DANGEROUS GOODS      | 136  |
| DRIVELINE/DRIVESHAFT | 33   |
| EXHAUST              | 228  |
| FRAME                | 29   |
| FUEL SYSTEM          | 33   |
| LIGHTING EQUIPMENT   | 1585 |
| LOAD SECUREMENT      | 675  |
| MISCELLANEOUS        | 1949 |
| STEERING MECHANISM   | 44   |
| SUSPENSION           | 366  |
| TIRES                | 423  |
| TRAILER BODIES       | 34   |
| WHEELS & RIMS        | 119  |
| WINDSHIELD WIPERS    | 25   |

| Defect Result:     | BOTH |
|--------------------|------|
| Total Defects:     | 8773 |
| Total Reports:     | 5503 |
| Defects / Reports: | 1.59 |

Carrier Jurisdiction - Manitoba Inspection Result: ALL

**Defect Result: BOTH** 

| Defect Code | Defect Description                                                                         | Count |
|-------------|--------------------------------------------------------------------------------------------|-------|
| 1           | 01 - FIFTH WHEEL ASSEMBLY - UPPER / LOWER CRACKS                                           | 2     |
| 2           | 02 - HORIZONTAL MOVEMENT, KINGPIN WEAR, LOCK MECHANISM LOOSE                               | 5     |
| 3           | 03 - FASTENERS, STOPS, MOUNTING                                                            | 5     |
| 4           | 04 - PRIMARY ATTACHMENT, CRACKED, LOOSE, WORN, NO SAFELY LOCK, BOLTS MISSING               | 2     |
| 5           | 05 - SECONDARY ATTACHMENT MISSING, WORN, UNDER SIZE, LENGTH INEFFECTIVE                    | 22    |
| 6           | 06 - LEAK, LOCATION                                                                        | 228   |
| 7           | 07 - CROSS MEMBER-BROKEN, SAGGING                                                          | 29    |
| 8           | 08 - FUEL SYSTEM LEAK, CAP MISSING                                                         | 24    |
| 9           | 09 - UNSECURED TANK                                                                        | 9     |
| 10          | 10 - HEADLAMPS, TAIL LIGHTS, SIGNAL, BRAKE                                                 | 1546  |
| 11          | 11 - PROJECTING LOAD LAMPS OR FLAG, CLEARANCE                                              | 39    |
| 12          | 12 - SPARE TIRE, DEFECTIVE OR MISSING TIE-DOWNS                                            | 554   |
| 13          | 13 - DUNNAGE, ANCHOR POINTS, FITTINGS                                                      | 121   |
| 14          | 14 - CHAMBERS, RESERVOIR, COMPRESSOR                                                       | 201   |
| 15          | 15 - HOSE, LINES, COUPLING, VALVES                                                         | 333   |
| 16          | 16 - LINING, DRUMS, DISCS, ROTORS                                                          | 35    |
| 17          | 17 - AIR PRESSURE GAUGE, T.P. VALVE, L.A. WARNING DEVICE                                   | 34    |
| 18          | 18 - AUDIBLE AIR LEAK, PUSH ROD                                                            | 998   |
| 19          | 19 - SLACK ADJUSTER, CAM SHAFT                                                             | 211   |
| 20          | 20 - PARK BRAKE, SPRING BRAKE                                                              | 203   |
| 21          | 21 - FLUID LEAKAGE, LOW LEVEL, LOW PEDAL, WARNING LIGHT, ABS                               | 902   |
| 22          | 22 - POWER ASSIST, VAC. RESERVE, HYDRAULIC AND ELECTRIC                                    | 121   |
| 23          | 23 - STEERING WHEEL, COLUMN, GEAR BOX                                                      | 8     |
| 24          | 24 - FRONT AXLE BEAM, PITMAN ARM                                                           | 17    |
| 25          | 25 - POWER STEERING, BALL / SOCKET JOINTS                                                  | 10    |
| 26          | 26 - TIE-RODS, DRAG LINKS, NUTS                                                            | 7     |
| 27          | 27 - STEERING SYSTEM, C-DOLLY                                                              | 2     |
| 28          | 28 - AXLE PARTS - CRACKED, LOOSE, BROKEN, MISSING                                          | 222   |
| 29          | 29 - SPRING ASSEMBLY - CRACKED, LOOSE, BROKEN, MISSING                                     | 31    |
| 30          | 30 - AIR SUSPENSION/SLIDING AXLE - LEAKING, CRACKED, BROKEN, LOOSE, PINS, HOLES, SLIDER    | 113   |
| 31          | 31 - UPPER / LOWER RAIL - BROKEN, CRACKED, BUCKLED, TWISTS, BENDS                          | 13    |
| 32          | 32 - FLOOR / CROSS MEMBERS - BROKEN, DETACHED, SAGGING                                     | 13    |
| 33          | 33 - SIDE PANELS - BAY AREA DAMAGE                                                         | 4     |
| 34          | 34 - BENT, BROKEN, CRACKED, LOOSE, LEAKING                                                 | 65    |
| 35          | 35 - FASTENERS, STUDS, NUTS - MISSING, BROKEN                                              | 51    |
| 36          | 36 - ELONGATED HOLES, WELDED REPAIRS                                                       | 3     |
| 37          | 37 - INOPERATIVE, MISSING, DAMAGED                                                         | 25    |
| 38          | 38 - WORN, CUT, FLAT, MIXED, CRACKED, UNDER-SIZED, INFLATED, LODGED ITEM                   | 423   |
| 39          | 39 - SHIPPING PAPERS                                                                       | 35    |
| 40          | 40 - PLACARDING                                                                            | 75    |
|             | 41 - EMERGENCY EXIT MISSING, INOPERATIVE, OBSTRUCTED                                       | 10    |
| 41<br>42    | 42 - WIRING AND ELECTRICAL CABLE, CONNECTION, PROTECTIVE GROMMET, MOUNTING, LUBRICANT LEAK | 13    |
|             |                                                                                            |       |
| 43          | 43 - BULK PACKAGES                                                                         | 13    |
| 44          | 44 - VEHICLE MARKINGS, ID NUMBER                                                           | 2     |
| 45          | 45 - POISON INHALATION, NON AND BULK PACKAGING                                             | 1     |
| 46          | 46 - NON BULK PACKAGING, INTERGRITY                                                        | 4     |
| 47          | 47 - LOADING AND SECUREMENT, BLOCKING, BRACING, PRODUCT COMPATIBILITY, POISON/EDITIBLE     | 5     |
| 50          | 50 - EMERGENCY RESPONSE PLAN                                                               | 1     |
| 52          | 52 - YOKE ENDS                                                                             | 10    |
| 53          | 53 - UNIVERSAL JOINT                                                                       | 19    |
| 54          | 54 - CENTER BEARING                                                                        | 4     |
| 57          | 57 - LOOSE AND/ TEMP SEATING                                                               | 3     |
| 58          | 58 - MOUNTING TO FRAME                                                                     | 1     |
| 59          | 59 - MOUNTING PLATES & PIVOT BRACKET                                                       | 2     |
| 61          | 61 - REAR IMPACT GUARD-BROKEN, LOOSE, MISSING, BENT, CRACKED                               | 4     |
| 99          | MISCELLANEOUS                                                                              | 1949  |