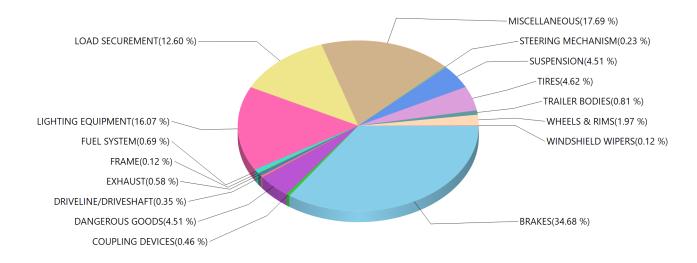

OSE, BROKEN, MISSING 2 30 30 - AIR SUSPENSION/SLIDING AXLE - LEAKING, CRACKED, BROKEN, LOOSE, PINS, HOLES, SLIDER 10 31 - UPPER / LOWER RAIL - BROKEN, CRACKED, BUCKLED, TWISTS, BENDS 31 3 32 32 - FLOOR / CROSS MEMBERS - BROKEN, DETACHED, SAGGING 2 33 33 - SIDE PANELS - BAY AREA DAMAGE 34 34 - BENT, BROKEN, CRACKED, LOOSE, LEAKING 2 35 - FASTENERS, STUDS, NUTS - MISSING, BROKEN 35 3 37 37 - INOPERATIVE, MISSING, DAMAGED 38 38 - WORN, CUT, FLAT, MIXED, CRACKED, UNDER-SIZED, INFLATED, LODGED ITEM 29 39 - SHIPPING PAPERS 39 8 40 40 - PLACARDING 20 52 - YOKE ENDS 52 2 53 - UNIVERSAL JOINT 53 3

61 - REAR IMPACT GUARD-BROKEN, LOOSE, MISSING, BENT, CRACKED

 Total Defects:
 856

 Total Reports:
 453

 Defects / Reports:
 1.89

4

143

Grouped by Defect Category Inspection Result: Out of Service



| BRAKES               | 300 |
|----------------------|-----|
| COUPLING DEVICES     | 4   |
| DANGEROUS GOODS      | 39  |
| DRIVELINE/DRIVESHAFT | 3   |
| EXHAUST              | 5   |
| FRAME                | 1   |
| FUEL SYSTEM          | 6   |
| LIGHTING EQUIPMENT   | 139 |
| LOAD SECUREMENT      | 109 |
| MISCELLANEOUS        | 153 |
| STEERING MECHANISM   | 2   |
| SUSPENSION           | 39  |
| TIRES                | 40  |
| TRAILER BODIES       | 7   |
| WHEELS & RIMS        | 17  |
| WINDSHIELD WIPERS    | 1   |

| Defect Result:     | BOTH |
|--------------------|------|
| Total Defects:     | 865  |
| Total Reports:     | 298  |
| Defects / Reports: | 2.90 |

Carrier Jurisdiction - Out of Province Inspection Result: Out of Service



| Defect Code | ct Code Defect Description