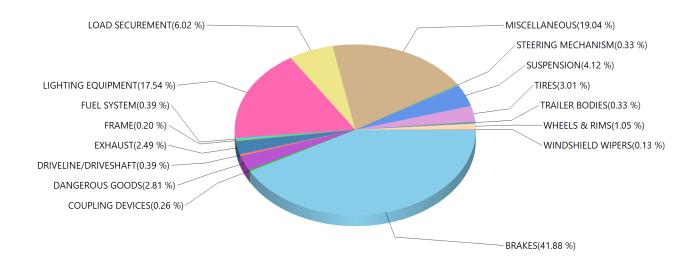

Grouped by Defect Category Inspection Result: ALL

| BRAKES               | 3756 |
|----------------------|------|
| BUSES                | 17   |
| COUPLING DEVICES     | 44   |
| DANGEROUS GOODS      | 203  |
| DRIVELINE/DRIVESHAFT | 41   |
| EXHAUST              | 243  |
| FRAME                | 35   |
| FUEL SYSTEM          | 42   |
| LIGHTING EQUIPMENT   | 1884 |
| LOAD SECUREMENT      | 796  |
| MISCELLANEOUS        | 2310 |
| STEERING MECHANISM   | 47   |
| SUSPENSION           | 430  |
| TIRES                | 492  |
| TRAILER BODIES       | 51   |
| WHEELS & RIMS        | 141  |
| WINDSHIELD WIPERS    | 27   |