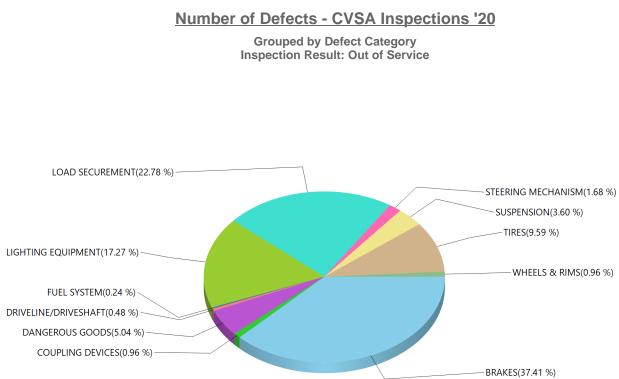

Defects / Reports:

2.10

Grouped by Defect Category Inspection Result: Out of Service

| BRAKES               | 1088 |
|----------------------|------|
| BUSES                | 3    |
| COUPLING DEVICES     | 14   |
| DANGEROUS GOODS      | 62   |
| DRIVELINE/DRIVESHAFT | 17   |
| EXHAUST              | 61   |
| FRAME                | 5    |
| FUEL SYSTEM          | 13   |
| LIGHTING EQUIPMENT   | 674  |
| LOAD SECUREMENT      | 351  |
| MISCELLANEOUS        | 602  |
| STEERING MECHANISM   | 28   |
| SUSPENSION           | 148  |
| TIRES                | 192  |
| TRAILER BODIES       | 9    |
| WHEELS & RIMS        | 52   |
| WINDSHIELD WIPERS    | 10   |

| Defect Result:     | BOTH |
|--------------------|------|
| Total Defects:     | 3329 |
| Total Reports:     | 1058 |
| Defects / Reports: | 3.15 |

**Defect Result: BOTH** 

| efect Code | Defect Description                                                                      | Count |
|------------|-----------------------------------------------------------------------------------------|-------|
| 2          | 02 - HORIZONTAL MOVEMENT, KINGPIN WEAR, LOCK MECHANISM LOOSE                            | 1     |
| 3          | 03 - FASTENERS, STOPS, MOUNTING                                                         | 1     |
| 4          | 04 - PRIMARY ATTACHMENT, CRACKED, LOOSE, WORN, NO SAFELY LOCK, BOLTS MISSING            | 2     |
| 5          | 05 - SECONDARY ATTACHMENT MISSING, WORN, UNDER SIZE, LENGTH INEFFECTIVE                 | 9     |
| 6          | 06 - LEAK, LOCATION                                                                     | 61    |
| 7          | 07 - CROSS MEMBER-BROKEN, SAGGING                                                       | 5     |
| 8          | 08 - FUEL SYSTEM LEAK, CAP MISSING                                                      | 12    |
| 9          | 09 - UNSECURED TANK                                                                     | 1     |
| 10         | 10 - HEADLAMPS, TAIL LIGHTS, SIGNAL, BRAKE                                              | 655   |
| 11         | 11 - PROJECTING LOAD LAMPS OR FLAG, CLEARANCE                                           | 19    |
| 12         | 12 - SPARE TIRE, DEFECTIVE OR MISSING TIE-DOWNS                                         | 282   |
| 13         | 13 - DUNNAGE, ANCHOR POINTS, FITTINGS                                                   | 69    |
| 14         | 14 - CHAMBERS, RESERVOIR, COMPRESSOR                                                    | 97    |
| 15         | 15 - HOSE, LINES, COUPLING, VALVES                                                      | 109   |
| 16         | 16 - LINING, DRUMS, DISCS, ROTORS                                                       | 19    |
| 17         | 17 - AIR PRESSURE GAUGE, T.P. VALVE, L.A. WARNING DEVICE                                | 29    |
| 18         | 18 - AUDIBLE AIR LEAK, PUSH ROD                                                         | 304   |
| 19         | 19 - SLACK ADJUSTER, CAM SHAFT                                                          | 90    |
| 20         | 20 - PARK BRAKE, SPRING BRAKE                                                           | 138   |
| 21         | 21 - FLUID LEAKAGE, LOW LEVEL, LOW PEDAL, WARNING LIGHT, ABS                            | 210   |
| 22         | 22 - POWER ASSIST, VAC. RESERVE, HYDRAULIC AND ELECTRIC                                 | 92    |
| 23         | 23 - STEERING WHEEL, COLUMN, GEAR BOX                                                   | 7     |
| 24         | 24 - FRONT AXLE BEAM, PITMAN ARM                                                        | 15    |
| 25         | 25 - POWER STEERING, BALL / SOCKET JOINTS                                               | 1     |
| 26         | 26 - TIE-RODS, DRAG LINKS, NUTS                                                         | 5     |
| 28         | 28 - AXLE PARTS - CRACKED, LOOSE, BROKEN, MISSING                                       | 96    |
| 29         | 29 - SPRING ASSEMBLY - CRACKED, LOOSE, BROKEN, MISSING                                  | 22    |
| 30         | 30 - AIR SUSPENSION/SLIDING AXLE - LEAKING, CRACKED, BROKEN, LOOSE, PINS, HOLES, SLIDER | 30    |
| 31         | 31 - UPPER / LOWER RAIL - BROKEN, CRACKED, BUCKLED, TWISTS, BENDS                       | 6     |
| 32         | 32 - FLOOR / CROSS MEMBERS - BROKEN, DETACHED, SAGGING                                  | 2     |
| 33         | 33 - SIDE PANELS - BAY AREA DAMAGE                                                      | 1     |
| 34         | 34 - BENT, BROKEN, CRACKED, LOOSE, LEAKING                                              | 21    |
| 35         | 35 - FASTENERS, STUDS, NUTS - MISSING, BROKEN                                           | 29    |
| 36         | 36 - ELONGATED HOLES, WELDED REPAIRS                                                    | 2     |
| 37         | 37 - INOPERATIVE, MISSING, DAMAGED                                                      | 10    |
| 38         | 38 - WORN, CUT, FLAT, MIXED, CRACKED, UNDER-SIZED, INFLATED, LODGED ITEM                | 192   |
| 39         | 39 - SHIPPING PAPERS                                                                    | 20    |
| 40         | 40 - PLACARDING                                                                         | 31    |
| 41         | 41 - EMERGENCY EXIT MISSING, INOPERATIVE, OBSTRUCTED                                    | 3     |
| 43         | 43 - BULK PACKAGES                                                                      | 3     |
| 46         | 46 - NON BULK PACKAGING, INTERGRITY                                                     | 5     |
| 47         | 47 - LOADING AND SECUREMENT, BLOCKING, BRACING, PRODUCT COMPATIBILITY, POISON/EDITIBLE  | 3     |
| 52         | 52 - YOKE ENDS                                                                          | 8     |
| 53         | 53 - UNIVERSAL JOINT                                                                    | 6     |
| 54         | 54 - CENTER BEARING                                                                     | 3     |
| 58         | 58 - MOUNTING TO FRAME                                                                  | 1     |
| 99         | MISCELLANEOUS                                                                           | 602   |