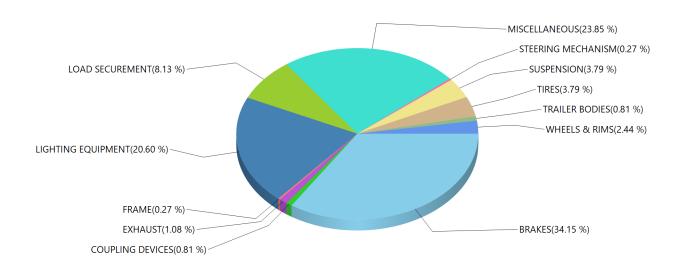

Grouped by Defect Category Inspection Result: ALL

| BRAKES               | 2527 |
|----------------------|------|
| BUSES                | 4    |
| COUPLING DEVICES     | 21   |
| DANGEROUS GOODS      | 194  |
| DRIVELINE/DRIVESHAFT | 27   |
| EXHAUST              | 161  |
| FRAME                | 27   |
| FUEL SYSTEM          | 26   |
| LIGHTING EQUIPMENT   | 1346 |
| LOAD SECUREMENT      | 433  |
| MISCELLANEOUS        | 1621 |
| STEERING MECHANISM   | 35   |
| SUSPENSION           | 320  |
| TIRES                | 286  |
| TRAILER BODIES       | 22   |
| WHEELS & RIMS        | 79   |
| WINDSHIELD WIPERS    | 15   |