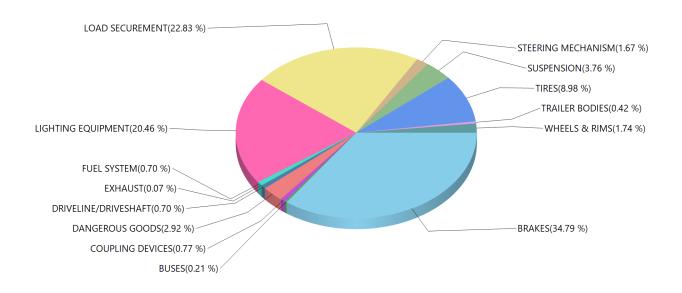

Grouped by Defect Category Inspection Result: ALL

| BRAKES               | 2527 |
|----------------------|------|
| BUSES                | 4    |
| COUPLING DEVICES     | 21   |
| DANGEROUS GOODS      | 194  |
| DRIVELINE/DRIVESHAFT | 27   |
| EXHAUST              | 161  |
| FRAME                | 27   |
| FUEL SYSTEM          | 26   |
| LIGHTING EQUIPMENT   | 1346 |
| LOAD SECUREMENT      | 433  |
| MISCELLANEOUS        | 1621 |
| STEERING MECHANISM   | 35   |
| SUSPENSION           | 320  |
| TIRES                | 286  |
| TRAILER BODIES       | 22   |
| WHEELS & RIMS        | 79   |
| WINDSHIELD WIPERS    | 15   |