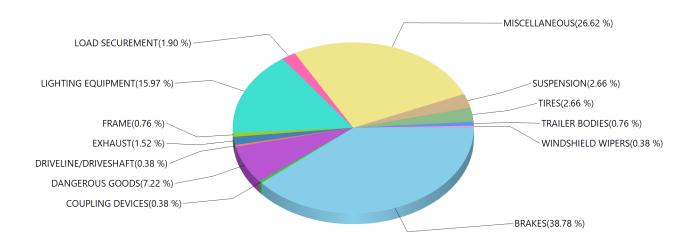

Grouped by Defect Category Inspection Result: ALL

| BRAKES               | 2099 |
|----------------------|------|
| BUSES                | 4    |
| COUPLING DEVICES     | 17   |
| DANGEROUS GOODS      | 100  |
| DRIVELINE/DRIVESHAFT | 26   |
| EXHAUST              | 153  |
| FRAME                | 22   |
| FUEL SYSTEM          | 20   |
| LIGHTING EQUIPMENT   | 1159 |
| LOAD SECUREMENT      | 381  |
| MISCELLANEOUS        | 1420 |
| STEERING MECHANISM   | 33   |
| SUSPENSION           | 291  |
| TIRES                | 256  |
| TRAILER BODIES       | 15   |
| WHEELS & RIMS        | 67   |
| WINDSHIELD WIPERS    | 14   |

| Defect Result:     | BOTH |
|--------------------|------|
| Total Defects:     | 6077 |
| Total Reports:     | 3865 |
| Defects / Reports: | 1.57 |