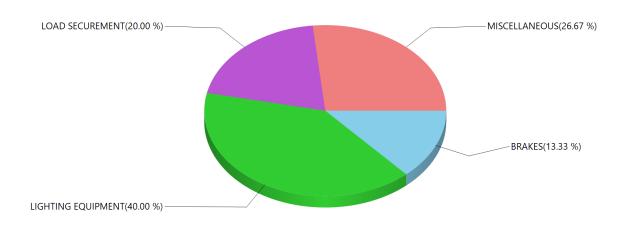

# Grouped by Defect Category Inspection Result: Fail Conditional

| BRAKES             | 255 |
|--------------------|-----|
| COUPLING DEVICES   | 3   |
| DANGEROUS GOODS    | 42  |
| EXHAUST            | 4   |
| FRAME              | 2   |
| FUEL SYSTEM        | 3   |
| LIGHTING EQUIPMENT | 101 |
| LOAD SECUREMENT    | 6   |
| MISCELLANEOUS      | 85  |
| STEERING MECHANISM | 1   |
| SUSPENSION         | 11  |
| TIRES              | 12  |
| TRAILER BODIES     | 5   |
| WHEELS & RIMS      | 7   |