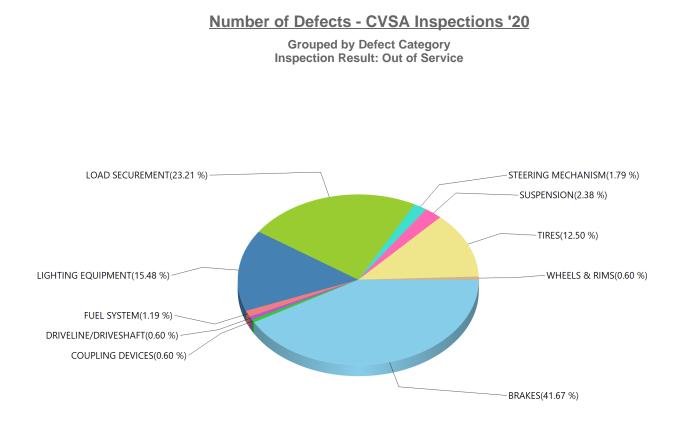

Total Reports: \_\_\_\_\_ Defects / Reports: \_\_\_\_\_ 1239 3.08

2020 CVSA INSPECTIONS - 9 -

Grouped by Defect Category Inspection Result: Out of Service

| BRAKES               | 571 |
|----------------------|-----|
| BUSES                | 3   |
| COUPLING DEVICES     | 11  |
| DANGEROUS GOODS      | 75  |
| DRIVELINE/DRIVESHAFT | 10  |
| EXHAUST              | 1   |
| FRAME                | 1   |
| FUEL SYSTEM          | 13  |
| LIGHTING EQUIPMENT   | 338 |
| LOAD SECUREMENT      | 369 |
| STEERING MECHANISM   | 25  |
| SUSPENSION           | 65  |
| TIRES                | 140 |
| TRAILER BODIES       | 6   |
| WHEELS & RIMS        | 30  |

| Defect Result:     | OUT OF SERVICE |
|--------------------|----------------|
| Total Defects:     | 1658           |
| Total Reports:     | 1239           |
| Defects / Reports: | 1.34           |

Inspection Result: Out of Service