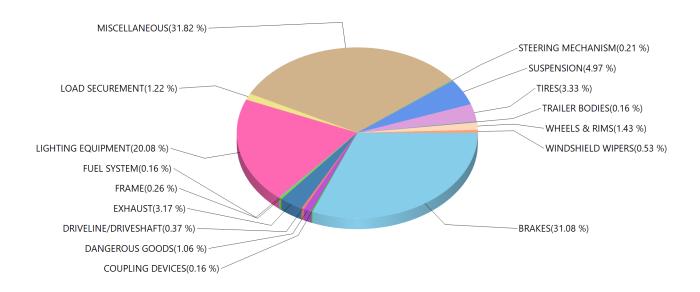

Grouped by Defect Category Inspection Result: ALL

| BRAKES               | 2099 |
|----------------------|------|
| BUSES                | 4    |
| COUPLING DEVICES     | 17   |
| DANGEROUS GOODS      | 100  |
| DRIVELINE/DRIVESHAFT | 26   |
| EXHAUST              | 153  |
| FRAME                | 22   |
| FUEL SYSTEM          | 20   |
| LIGHTING EQUIPMENT   | 1159 |
| LOAD SECUREMENT      | 381  |
| MISCELLANEOUS        | 1420 |
| STEERING MECHANISM   | 33   |
| SUSPENSION           | 291  |
| TIRES                | 256  |
| TRAILER BODIES       | 15   |
| WHEELS & RIMS        | 67   |
| WINDSHIELD WIPERS    | 14   |