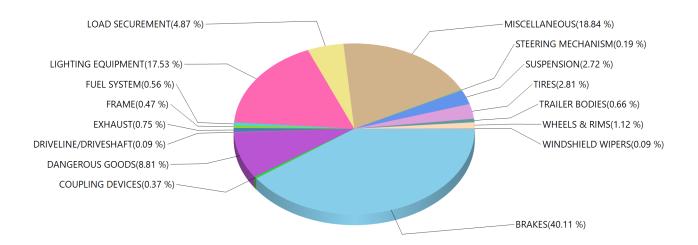

Grouped by Defect Category Inspection Result: ALL

| BRAKES               | 428 |
|----------------------|-----|
| COUPLING DEVICES     | 4   |
| DANGEROUS GOODS      | 94  |
| DRIVELINE/DRIVESHAFT | 1   |
| EXHAUST              | 8   |
| FRAME                | 5   |
| FUEL SYSTEM          | 6   |
| LIGHTING EQUIPMENT   | 187 |
| LOAD SECUREMENT      | 52  |
| MISCELLANEOUS        | 201 |
| STEERING MECHANISM   | 2   |
| SUSPENSION           | 29  |
| TIRES                | 30  |
| TRAILER BODIES       | 7   |
| WHEELS & RIMS        | 12  |
| WINDSHIELD WIPERS    | 1   |