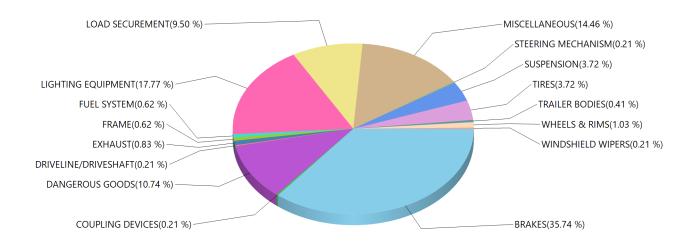

Grouped by Defect Category Inspection Result: ALL

| BRAKES               | 2527 |
|----------------------|------|
| BUSES                | 4    |
| COUPLING DEVICES     | 21   |
| DANGEROUS GOODS      | 194  |
| DRIVELINE/DRIVESHAFT | 27   |
| EXHAUST              | 161  |
| FRAME                | 27   |
| FUEL SYSTEM          | 26   |
| LIGHTING EQUIPMENT   | 1346 |
| LOAD SECUREMENT      | 433  |
| MISCELLANEOUS        | 1621 |
| STEERING MECHANISM   | 35   |
| SUSPENSION           | 320  |
| TIRES                | 286  |
| TRAILER BODIES       | 22   |
| WHEELS & RIMS        | 79   |
| WINDSHIELD WIPERS    | 15   |

| Defect Result:     | BOTH |
|--------------------|------|
| Total Defects:     | 7144 |
| Total Reports:     | 4648 |
| Defects / Reports: | 1.54 |

Defect Result: BOTH

| efect Code | Defect Description                                                                      | Count |
|------------|-----------------------------------------------------------------------------------------|-------|
| 1          | 01 - FIFTH WHEEL ASSEMBLY - UPPER / LOWER CRACKS                                        | 2     |
| 2          | 02 - HORIZONTAL MOVEMENT, KINGPIN WEAR, LOCK MECHANISM LOOSE                            | 4     |
| 3          | 03 - FASTENERS, STOPS, MOUNTING                                                         | 2     |
| 4          | 04 - PRIMARY ATTACHMENT, CRACKED, LOOSE, WORN, NO SAFELY LOCK, BOLTS MISSING            | 2     |
| 5          | 05 - SECONDARY ATTACHMENT MISSING, WORN, UNDER SIZE, LENGTH INEFFECTIVE                 | 10    |
| 6          | 06 - LEAK, LOCATION                                                                     | 161   |
| 7          | 07 - CROSS MEMBER-BROKEN, SAGGING                                                       | 27    |
| 8          | 08 - FUEL SYSTEM LEAK, CAP MISSING                                                      | 24    |
| 9          | 09 - UNSECURED TANK                                                                     | 2     |
| 10         | 10 - HEADLAMPS, TAIL LIGHTS, SIGNAL, BRAKE                                              | 1323  |
| 11         | 11 - PROJECTING LOAD LAMPS OR FLAG, CLEARANCE                                           | 23    |
| 12         | 12 - SPARE TIRE, DEFECTIVE OR MISSING TIE-DOWNS                                         | 346   |
| 13         | 13 - DUNNAGE, ANCHOR POINTS, FITTINGS                                                   | 87    |
| 14         | 14 - CHAMBERS, RESERVOIR, COMPRESSOR                                                    | 144   |
| 15         | 15 - HOSE, LINES, COUPLING, VALVES                                                      | 236   |
| 16         | 16 - LINING, DRUMS, DISCS, ROTORS                                                       | 28    |
| 17         | 17 - AIR PRESSURE GAUGE, T.P. VALVE, L.A. WARNING DEVICE                                | 38    |
| 18         | 18 - AUDIBLE AIR LEAK, PUSH ROD                                                         | 812   |
| 19         | 19 - SLACK ADJUSTER, CAM SHAFT                                                          | 189   |
| 20         | 20 - PARK BRAKE, SPRING BRAKE                                                           | 155   |
| 21         | 21 - FLUID LEAKAGE, LOW LEVEL, LOW PEDAL, WARNING LIGHT, ABS                            | 818   |
| 22         | 22 - POWER ASSIST, VAC. RESERVE, HYDRAULIC AND ELECTRIC                                 | 107   |
| 23         | 23 - STEERING WHEEL, COLUMN, GEAR BOX                                                   | 8     |
| 23         | 24 - FRONT AXLE BEAM, PITMAN ARM                                                        | 18    |
| 25         | 25 - POWER STEERING, BALL / SOCKET JOINTS                                               | 3     |
|            | 26 - TIE-RODS, DRAG LINKS, NUTS                                                         | 6     |
| 26<br>28   | 28 - AXLE PARTS - CRACKED, LOOSE, BROKEN, MISSING                                       | 209   |
| 20         | 29 - SPRING ASSEMBLY - CRACKED, LOOSE, BROKEN, MISSING                                  | 38    |
|            | 30 - AIR SUSPENSION/SLIDING AXLE - LEAKING, CRACKED, BROKEN, LOOSE, PINS, HOLES, SLIDER | 73    |
| 30         |                                                                                         |       |
| 31         | 31 - UPPER / LOWER RAIL - BROKEN, CRACKED, BUCKLED, TWISTS, BENDS                       | 11    |
| 32         | 32 - FLOOR / CROSS MEMBERS - BROKEN, DETACHED, SAGGING                                  | 5     |
| 33         | 33 - SIDE PANELS - BAY AREA DAMAGE                                                      | 6     |
| 34         | 34 - BENT, BROKEN, CRACKED, LOOSE, LEAKING                                              | 42    |
| 35         | 35 - FASTENERS, STUDS, NUTS - MISSING, BROKEN                                           | 35    |
| 36         | 36 - ELONGATED HOLES, WELDED REPAIRS                                                    | 2     |
| 37         | 37 - INOPERATIVE, MISSING, DAMAGED                                                      | 15    |
| 38         | 38 - WORN, CUT, FLAT, MIXED, CRACKED, UNDER-SIZED, INFLATED, LODGED ITEM                | 286   |
| 39         | 39 - SHIPPING PAPERS                                                                    | 63    |
| 40         | 40 - PLACARDING                                                                         | 114   |
| 41         | 41 - EMERGENCY EXIT MISSING, INOPERATIVE, OBSTRUCTED                                    | 3     |
| 43         | 43 - BULK PACKAGES                                                                      | 5     |
| 44         | 44 - VEHICLE MARKINGS, ID NUMBER                                                        | 3     |
| 46         | 46 - NON BULK PACKAGING, INTERGRITY                                                     | 5     |
| 47         | 47 - LOADING AND SECUREMENT, BLOCKING, BRACING, PRODUCT COMPATIBILITY, POISON/EDITIBLE  | 4     |
| 52         | 52 - YOKE ENDS                                                                          | 9     |
| 53         | 53 - UNIVERSAL JOINT                                                                    | 10    |
| 54         | 54 - CENTER BEARING                                                                     | 7     |
| 55         | 55 - DRIVESHAFT TUBE                                                                    | 1     |
| 57         | 57 - LOOSE AND/ TEMP SEATING                                                            | 1     |
| 58         | 58 - MOUNTING TO FRAME                                                                  | 1     |
| 99         | MISCELLANEOUS                                                                           | 1621  |