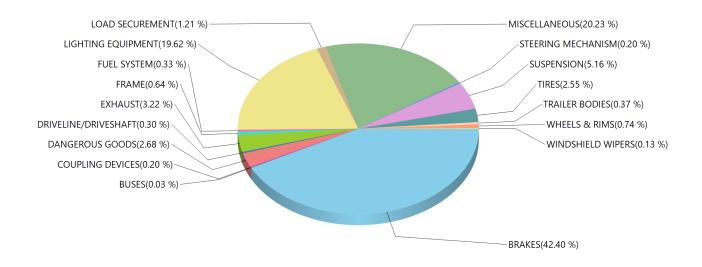

Grouped by Defect Category Inspection Result: ALL

| BRAKES               | 2099 |
|----------------------|------|
| BUSES                | 4    |
| COUPLING DEVICES     | 17   |
| DANGEROUS GOODS      | 100  |
| DRIVELINE/DRIVESHAFT | 26   |
| EXHAUST              | 153  |
| FRAME                | 22   |
| FUEL SYSTEM          | 20   |
| LIGHTING EQUIPMENT   | 1159 |
| LOAD SECUREMENT      | 381  |
| MISCELLANEOUS        | 1420 |
| STEERING MECHANISM   | 33   |
| SUSPENSION           | 291  |
| TIRES                | 256  |
| TRAILER BODIES       | 15   |
| WHEELS & RIMS        | 67   |
| WINDSHIELD WIPERS    | 14   |

#### Carrier Jurisdiction - Manitoba Inspection Result: ALL

Defect Result: BOTH

| Defect Code | Defect Description                                                                      | Count |
|-------------|-----------------------------------------------------------------------------------------|-------|
| 1           | 01 - FIFTH WHEEL ASSEMBLY - UPPER / LOWER CRACKS                                        | 1     |
| 2           | 02 - HORIZONTAL MOVEMENT, KINGPIN WEAR, LOCK MECHANISM LOOSE                            | 2     |
| 3           | 03 - FASTENERS, STOPS, MOUNTING                                                         | 2     |
| 4           | 04 - PRIMARY ATTACHMENT, CRACKED, LOOSE, WORN, NO SAFELY LOCK, BOLTS MISSING            | 2     |
| 5           | 05 - SECONDARY ATTACHMENT MISSING, WORN, UNDER SIZE, LENGTH INEFFECTIVE                 | 9     |
| 6           | 06 - LEAK, LOCATION                                                                     | 153   |
| 7           | 07 - CROSS MEMBER-BROKEN, SAGGING                                                       | 22    |
| 8           | 08 - FUEL SYSTEM LEAK, CAP MISSING                                                      | 19    |
| 9           | 09 - UNSECURED TANK                                                                     | 1     |
| 10          | 10 - HEADLAMPS, TAIL LIGHTS, SIGNAL, BRAKE                                              | 1140  |
| 11          | 11 - PROJECTING LOAD LAMPS OR FLAG, CLEARANCE                                           | 19    |
| 12          | 12 - SPARE TIRE, DEFECTIVE OR MISSING TIE-DOWNS                                         | 306   |
| 13          | 13 - DUNNAGE, ANCHOR POINTS, FITTINGS                                                   | 75    |
| 14          | 14 - CHAMBERS, RESERVOIR, COMPRESSOR                                                    | 135   |
| 15          | 15 - HOSE, LINES, COUPLING, VALVES                                                      | 166   |
| 16          | 16 - LINING, DRUMS, DISCS, ROTORS                                                       | 23    |
| 17          | 17 - AIR PRESSURE GAUGE, T.P. VALVE, L.A. WARNING DEVICE                                | 34    |
|             |                                                                                         |       |
| 18          | 18 - AUDIBLE AIR LEAK, PUSH ROD                                                         | 690   |
| 19          | 19 - SLACK ADJUSTER, CAM SHAFT                                                          | 165   |
| 20          | 20 - PARK BRAKE, SPRING BRAKE                                                           | 145   |
| 21          | 21 - FLUID LEAKAGE, LOW LEVEL, LOW PEDAL, WARNING LIGHT, ABS                            | 645   |
| 22          | 22 - POWER ASSIST, VAC. RESERVE, HYDRAULIC AND ELECTRIC                                 | 96    |
| 23          | 23 - STEERING WHEEL, COLUMN, GEAR BOX                                                   | 8     |
| 24          | 24 - FRONT AXLE BEAM, PITMAN ARM                                                        | 16    |
| 25          | 25 - POWER STEERING, BALL / SOCKET JOINTS                                               | 3     |
| 26          | 26 - TIE-RODS, DRAG LINKS, NUTS                                                         | 6     |
| 28          | 28 - AXLE PARTS - CRACKED, LOOSE, BROKEN, MISSING                                       | 197   |
| 29          | 29 - SPRING ASSEMBLY - CRACKED, LOOSE, BROKEN, MISSING                                  | 38    |
| 30          | 30 - AIR SUSPENSION/SLIDING AXLE - LEAKING, CRACKED, BROKEN, LOOSE, PINS, HOLES, SLIDER | 56    |
| 31          | 31 - UPPER / LOWER RAIL - BROKEN, CRACKED, BUCKLED, TWISTS, BENDS                       | 9     |
| 32          | 32 - FLOOR / CROSS MEMBERS - BROKEN, DETACHED, SAGGING                                  | 3     |
| 33          | 33 - SIDE PANELS - BAY AREA DAMAGE                                                      | 3     |
| 34          | 34 - BENT, BROKEN, CRACKED, LOOSE, LEAKING                                              | 32    |
| 35          | 35 - FASTENERS, STUDS, NUTS - MISSING, BROKEN                                           | 33    |
| 36          | 36 - ELONGATED HOLES, WELDED REPAIRS                                                    | 2     |
| 37          | 37 - INOPERATIVE, MISSING, DAMAGED                                                      | 14    |
| 38          | 38 - WORN, CUT, FLAT, MIXED, CRACKED, UNDER-SIZED, INFLATED, LODGED ITEM                | 256   |
| 39          | 39 - SHIPPING PAPERS                                                                    | 30    |
| 40          | 40 - PLACARDING                                                                         | 56    |
| 41          | 41 - EMERGENCY EXIT MISSING, INOPERATIVE, OBSTRUCTED                                    | 3     |
| 43          | 43 - BULK PACKAGES                                                                      | 4     |
| 44          | 44 - VEHICLE MARKINGS, ID NUMBER                                                        | 2     |
| 46          | 46 - NON BULK PACKAGING, INTERGRITY                                                     | 5     |
| 47          | 47 - LOADING AND SECUREMENT, BLOCKING, BRACING, PRODUCT COMPATIBILITY, POISON/EDITIBLE  | 3     |
| 52          | 52 - YOKE ENDS                                                                          | 9     |
|             | 52 - YOKE ENDS<br>53 - UNIVERSAL JOINT                                                  | 9     |
| 53          |                                                                                         |       |
| 54          | 54 - CENTER BEARING                                                                     | 7     |
| 55          | 55 - DRIVESHAFT TUBE                                                                    | 1     |
| 57          | 57 - LOOSE AND/ TEMP SEATING                                                            | 1     |
| 58          | 58 - MOUNTING TO FRAME                                                                  | 1     |
| 99          | MISCELLANEOUS                                                                           | 1420  |