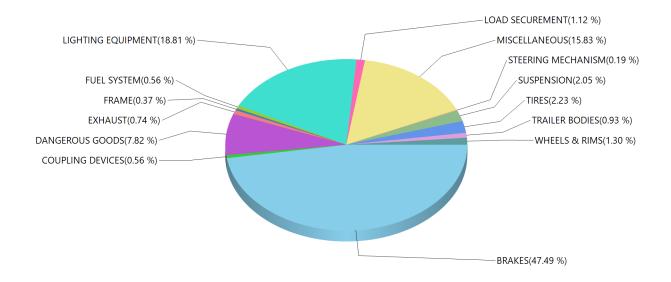

1     |
| 47          | 47 - LOADING AND SECUREMENT, BLOCKING, BRACING, PRODUCT COMPATIBILITY, POISON/EDITIBLE  | 1     |
| 53          | 53 - UNIVERSAL JOINT                                                                    | 1     |
| 99          | MISCELLANEOUS                                                                           | 201   |

783

1.36

Total Reports: Defects / Reports:

Carrier Jurisdiction - Out of Province Inspection Result: Pass Defect Result: N/A



| Defect Code | Defect Description | Count |
|-------------|--------------------|-------|
| 99          | MISCELLANEOUS      | 46    |
|             | Total Defects:     | 46    |
|             | Total Reports:     | 307   |

Defects / Reports: 0.15

# Grouped by Defect Category Inspection Result: Fail Conditional



| BRAKES             | 255 |
|--------------------|-----|
| COUPLING DEVICES   | 3   |
| DANGEROUS GOODS    | 42  |
| EXHAUST            | 4   |
| FRAME              | 2   |
| FUEL SYSTEM        | 3   |
| LIGHTING EQUIPMENT | 101 |
| LOAD SECUREMENT    | 6   |
| MISCELLANEOUS      | 85  |
| STEERING MECHANISM | 1   |
| SUSPENSION         | 11  |
| TIRES              | 12  |
| TRAILER BODIES     | 5   |
| WHEELS & RIMS      | 7   |

| Defect Result:     | FAIL CONDITIONAL |
|--------------------|------------------|
| Total Defects:     | 537              |
| Total Reports:     | 295              |
| Defects / Reports: | 1.82             |

Carrier Jurisdiction - Out of Province Inspection Result: Fail Conditional

Defect Result: FAIL CONDITIONAL

| Defect Code | Defect Description