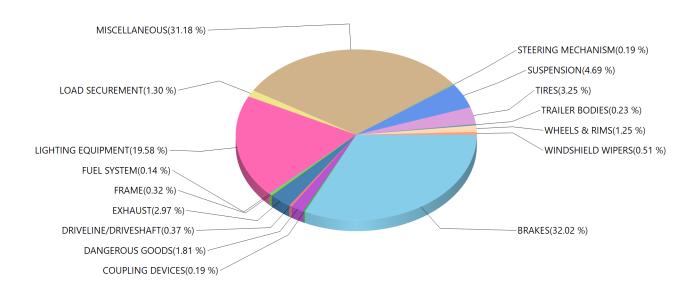

Grouped by Defect Category Inspection Result: ALL

| BRAKES               | 2527 |
|----------------------|------|
| BUSES                | 4    |
| COUPLING DEVICES     | 21   |
| DANGEROUS GOODS      | 194  |
| DRIVELINE/DRIVESHAFT | 27   |
| EXHAUST              | 161  |
| FRAME                | 27   |
| FUEL SYSTEM          | 26   |
| LIGHTING EQUIPMENT   | 1346 |
| LOAD SECUREMENT      | 433  |
| MISCELLANEOUS        | 1621 |
| STEERING MECHANISM   | 35   |
| SUSPENSION           | 320  |
| TIRES                | 286  |
| TRAILER BODIES       | 22   |
| WHEELS & RIMS        | 79   |
| WINDSHIELD WIPERS    | 15   |

| Defect Result:     | BOTH |
|--------------------|------|
| Total Defects:     | 7144 |
| Total Reports:     | 4648 |
| Defects / Reports: | 1.54 |

Defect Result: BOTH

| efect Code | Defect Description                                                                      | Count |
|------------|-----------------------------------------------------------------------------------------|-------|
| 1          | 01 - FIFTH WHEEL ASSEMBLY - UPPER / LOWER CRACKS                                        | 2     |
| 2          | 02 - HORIZONTAL MOVEMENT, KINGPIN WEAR, LOCK MECHANISM LOOSE                            | 4     |
| 3          | 03 - FASTENERS, STOPS, MOUNTING                                                         | 2     |
| 4          | 04 - PRIMARY ATTACHMENT, CRACKED, LOOSE, WORN, NO SAFELY LOCK, BOLTS MISSING            | 2     |
| 5          | 05 - SECONDARY ATTACHMENT MISSING, WORN, UNDER SIZE, LENGTH INEFFECTIVE                 | 10    |
| 6          | 06 - LEAK, LOCATION                                                                     | 161   |
| 7          | 07 - CROSS MEMBER-BROKEN, SAGGING                                                       | 27    |
| 8          | 08 - FUEL SYSTEM LEAK, CAP MISSING                                                      | 24    |
| 9          | 09 - UNSECURED TANK                                                                     | 2     |
| 10         | 10 - HEADLAMPS, TAIL LIGHTS, SIGNAL, BRAKE                                              | 1323  |
| 11         | 11 - PROJECTING LOAD LAMPS OR FLAG, CLEARANCE                                           | 23    |
| 12         | 12 - SPARE TIRE, DEFECTIVE OR MISSING TIE-DOWNS                                         | 346   |
| 13         | 13 - DUNNAGE, ANCHOR POINTS, FITTINGS                                                   | 87    |
| 14         | 14 - CHAMBERS, RESERVOIR, COMPRESSOR                                                    | 144   |
| 15         | 15 - HOSE, LINES, COUPLING, VALVES                                                      | 236   |
| 16         | 16 - LINING, DRUMS, DISCS, ROTORS                                                       | 28    |
| 17         | 17 - AIR PRESSURE GAUGE, T.P. VALVE, L.A. WARNING DEVICE                                | 38    |
| 18         | 18 - AUDIBLE AIR LEAK, PUSH ROD                                                         | 812   |
| 19         | 19 - SLACK ADJUSTER, CAM SHAFT                                                          | 189   |
| 20         | 20 - PARK BRAKE, SPRING BRAKE                                                           | 155   |
| 21         | 21 - FLUID LEAKAGE, LOW LEVEL, LOW PEDAL, WARNING LIGHT, ABS                            | 818   |
| 22         | 22 - POWER ASSIST, VAC. RESERVE, HYDRAULIC AND ELECTRIC                                 | 107   |
| 23         | 23 - STEERING WHEEL, COLUMN, GEAR BOX                                                   | 8     |
| 23         | 24 - FRONT AXLE BEAM, PITMAN ARM                                                        | 18    |
| 25         | 25 - POWER STEERING, BALL / SOCKET JOINTS                                               | 3     |
|            | 26 - TIE-RODS, DRAG LINKS, NUTS                                                         | 6     |
| 26<br>28   | 28 - AXLE PARTS - CRACKED, LOOSE, BROKEN, MISSING                                       | 209   |
| 20         | 29 - SPRING ASSEMBLY - CRACKED, LOOSE, BROKEN, MISSING                                  | 38    |
|            | 30 - AIR SUSPENSION/SLIDING AXLE - LEAKING, CRACKED, BROKEN, LOOSE, PINS, HOLES, SLIDER | 73    |
| 30         |                                                                                         |       |
| 31         | 31 - UPPER / LOWER RAIL - BROKEN, CRACKED, BUCKLED, TWISTS, BENDS                       | 11    |
| 32         | 32 - FLOOR / CROSS MEMBERS - BROKEN, DETACHED, SAGGING                                  | 5     |
| 33         | 33 - SIDE PANELS - BAY AREA DAMAGE                                                      | 6     |
| 34         | 34 - BENT, BROKEN, CRACKED, LOOSE, LEAKING                                              | 42    |
| 35         | 35 - FASTENERS, STUDS, NUTS - MISSING, BROKEN                                           | 35    |
| 36         | 36 - ELONGATED HOLES, WELDED REPAIRS                                                    | 2     |
| 37         | 37 - INOPERATIVE, MISSING, DAMAGED                                                      | 15    |
| 38         | 38 - WORN, CUT, FLAT, MIXED, CRACKED, UNDER-SIZED, INFLATED, LODGED ITEM                | 286   |
| 39         | 39 - SHIPPING PAPERS                                                                    | 63    |
| 40         | 40 - PLACARDING                                                                         | 114   |
| 41         | 41 - EMERGENCY EXIT MISSING, INOPERATIVE, OBSTRUCTED                                    | 3     |
| 43         | 43 - BULK PACKAGES                                                                      | 5     |
| 44         | 44 - VEHICLE MARKINGS, ID NUMBER                                                        | 3     |
| 46         | 46 - NON BULK PACKAGING, INTERGRITY                                                     | 5     |
| 47         | 47 - LOADING AND SECUREMENT, BLOCKING, BRACING, PRODUCT COMPATIBILITY, POISON/EDITIBLE  | 4     |
| 52         | 52 - YOKE ENDS                                                                          | 9     |
| 53         | 53 - UNIVERSAL JOINT                                                                    | 10    |
| 54         | 54 - CENTER BEARING                                                                     | 7     |
| 55         | 55 - DRIVESHAFT TUBE                                                                    | 1     |
| 57         | 57 - LOOSE AND/ TEMP SEATING                                                            | 1     |
| 58         | 58 - MOUNTING TO FRAME                                                                  | 1     |
| 99         | MISCELLANEOUS                                                                           | 1621  |