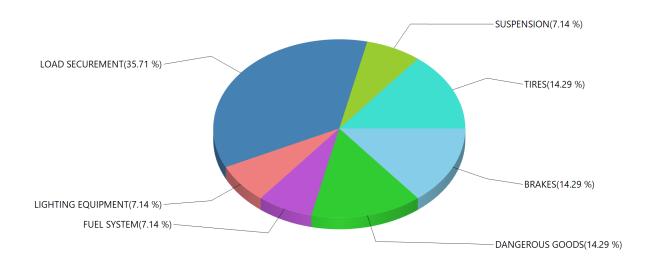

#### Grouped by Defect Category Inspection Result: Fail Conditional

| BRAKES               | 1011 |
|----------------------|------|
| BUSES                | 1    |
| COUPLING DEVICES     | 3    |
| DANGEROUS GOODS      | 38   |
| DRIVELINE/DRIVESHAFT | 9    |
| EXHAUST              | 92   |
| FRAME                | 17   |
| FUEL SYSTEM          | 7    |
| LIGHTING EQUIPMENT   | 485  |
| LOAD SECUREMENT      | 30   |
| MISCELLANEOUS        | 519  |
| STEERING MECHANISM   | 5    |
| SUSPENSION           | 143  |
| TIRES                | 64   |
| TRAILER BODIES       | 6    |
| WHEELS & RIMS        | 15   |
| WINDSHIELD WIPERS    | 4    |