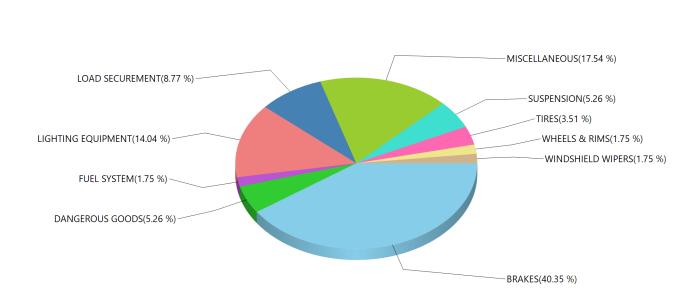

Defects / Reports: 0.18

Grouped by Defect Category Inspection Result: Fail Conditional

| BRAKES               | 1266 |
|----------------------|------|
| BUSES                | 1    |
| COUPLING DEVICES     | 6    |
| DANGEROUS GOODS      | 80   |
| DRIVELINE/DRIVESHAFT | 9    |
| EXHAUST              | 96   |
| FRAME                | 19   |
| FUEL SYSTEM          | 10   |
| LIGHTING EQUIPMENT   | 586  |
| LOAD SECUREMENT      | 36   |
| MISCELLANEOUS        | 604  |
| STEERING MECHANISM   | 6    |
| SUSPENSION           | 154  |
| TIRES                | 76   |
| TRAILER BODIES       | 11   |
| WHEELS & RIMS        | 22   |
| WINDSHIELD WIPERS    | 4    |