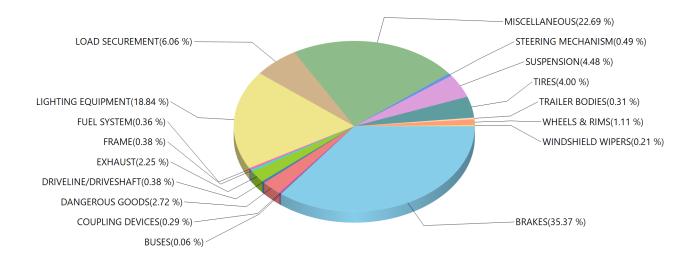

Grouped by Defect Category Inspection Result: ALL

| BRAKES               | 2527 |
|----------------------|------|
| BUSES                | 4    |
| COUPLING DEVICES     | 21   |
| DANGEROUS GOODS      | 194  |
| DRIVELINE/DRIVESHAFT | 27   |
| EXHAUST              | 161  |
| FRAME                | 27   |
| FUEL SYSTEM          | 26   |
| LIGHTING EQUIPMENT   | 1346 |
| LOAD SECUREMENT      | 433  |
| MISCELLANEOUS        | 1621 |
| STEERING MECHANISM   | 35   |
| SUSPENSION           | 320  |
| TIRES                | 286  |
| TRAILER BODIES       | 22   |
| WHEELS & RIMS        | 79   |
| WINDSHIELD WIPERS    | 15   |

| Defect Result:     | BOTH |
|--------------------|------|
| Total Defects:     | 7144 |
| Total Reports:     | 4648 |
| Defects / Reports: | 1.54 |

Defect Result: BOTH

| efect Code | Defect Description                                                                      | Count |
|------------|-----------------------------------------------------------------------------------------|-------|
| 1          | 01 - FIFTH WHEEL ASSEMBLY - UPPER / LOWER CRACKS                                        | 2     |
| 2          | 02 - HORIZONTAL MOVEMENT, KINGPIN WEAR, LOCK MECHANISM LOOSE                            | 4     |
| 3          | 03 - FASTENERS, STOPS, MOUNTING                                                         | 2     |
| 4          | 04 - PRIMARY ATTACHMENT, CRACKED, LOOSE, WORN, NO SAFELY LOCK, BOLTS MISSING            | 2     |
| 5          | 05 - SECONDARY ATTACHMENT MISSING, WORN, UNDER SIZE, LENGTH INEFFECTIVE                 | 10    |
| 6          | 06 - LEAK, LOCATION                                                                     | 161   |
| 7          | 07 - CROSS MEMBER-BROKEN, SAGGING                                                       | 27    |
| 8          | 08 - FUEL SYSTEM LEAK, CAP MISSING                                                      | 24    |
| 9          | 09 - UNSECURED TANK                                                                     | 2     |
| 10         | 10 - HEADLAMPS, TAIL LIGHTS, SIGNAL, BRAKE                                              | 1323  |
| 11         | 11 - PROJECTING LOAD LAMPS OR FLAG, CLEARANCE                                           | 23    |
| 12         | 12 - SPARE TIRE, DEFECTIVE OR MISSING TIE-DOWNS                                         | 346   |
| 13         | 13 - DUNNAGE, ANCHOR POINTS, FITTINGS                                                   | 87    |
| 14         | 14 - CHAMBERS, RESERVOIR, COMPRESSOR                                                    | 144   |
| 15         | 15 - HOSE, LINES, COUPLING, VALVES                                                      | 236   |
| 16         | 16 - LINING, DRUMS, DISCS, ROTORS                                                       | 28    |
| 17         | 17 - AIR PRESSURE GAUGE, T.P. VALVE, L.A. WARNING DEVICE                                | 38    |
| 18         | 18 - AUDIBLE AIR LEAK, PUSH ROD                                                         | 812   |
| 19         | 19 - SLACK ADJUSTER, CAM SHAFT                                                          | 189   |
| 20         | 20 - PARK BRAKE, SPRING BRAKE                                                           | 155   |
| 21         | 21 - FLUID LEAKAGE, LOW LEVEL, LOW PEDAL, WARNING LIGHT, ABS                            | 818   |
| 22         | 22 - POWER ASSIST, VAC. RESERVE, HYDRAULIC AND ELECTRIC                                 | 107   |
| 23         | 23 - STEERING WHEEL, COLUMN, GEAR BOX                                                   | 8     |
| 23         | 24 - FRONT AXLE BEAM, PITMAN ARM                                                        | 18    |
| 25         | 25 - POWER STEERING, BALL / SOCKET JOINTS                                               | 3     |
|            | 26 - TIE-RODS, DRAG LINKS, NUTS                                                         | 6     |
| 26<br>28   | 28 - AXLE PARTS - CRACKED, LOOSE, BROKEN, MISSING                                       | 209   |
| 20         | 29 - SPRING ASSEMBLY - CRACKED, LOOSE, BROKEN, MISSING                                  | 38    |
|            | 30 - AIR SUSPENSION/SLIDING AXLE - LEAKING, CRACKED, BROKEN, LOOSE, PINS, HOLES, SLIDER | 73    |
| 30         |                                                                                         |       |
| 31         | 31 - UPPER / LOWER RAIL - BROKEN, CRACKED, BUCKLED, TWISTS, BENDS                       | 11    |
| 32         | 32 - FLOOR / CROSS MEMBERS - BROKEN, DETACHED, SAGGING                                  | 5     |
| 33         | 33 - SIDE PANELS - BAY AREA DAMAGE                                                      | 6     |
| 34         | 34 - BENT, BROKEN, CRACKED, LOOSE, LEAKING                                              | 42    |
| 35         | 35 - FASTENERS, STUDS, NUTS - MISSING, BROKEN                                           | 35    |
| 36         | 36 - ELONGATED HOLES, WELDED REPAIRS                                                    | 2     |
| 37         | 37 - INOPERATIVE, MISSING, DAMAGED                                                      | 15    |
| 38         | 38 - WORN, CUT, FLAT, MIXED, CRACKED, UNDER-SIZED, INFLATED, LODGED ITEM                | 286   |
| 39         | 39 - SHIPPING PAPERS                                                                    | 63    |
| 40         | 40 - PLACARDING                                                                         | 114   |
| 41         | 41 - EMERGENCY EXIT MISSING, INOPERATIVE, OBSTRUCTED                                    | 3     |
| 43         | 43 - BULK PACKAGES                                                                      | 5     |
| 44         | 44 - VEHICLE MARKINGS, ID NUMBER                                                        | 3     |
| 46         | 46 - NON BULK PACKAGING, INTERGRITY                                                     | 5     |
| 47         | 47 - LOADING AND SECUREMENT, BLOCKING, BRACING, PRODUCT COMPATIBILITY, POISON/EDITIBLE  | 4     |
| 52         | 52 - YOKE ENDS                                                                          | 9     |
| 53         | 53 - UNIVERSAL JOINT                                                                    | 10    |
| 54         | 54 - CENTER BEARING                                                                     | 7     |
| 55         | 55 - DRIVESHAFT TUBE                                                                    | 1     |
| 57         | 57 - LOOSE AND/ TEMP SEATING                                                            | 1     |
| 58         | 58 - MOUNTING TO FRAME                                                                  | 1     |
| 99         | MISCELLANEOUS                                                                           | 1621  |