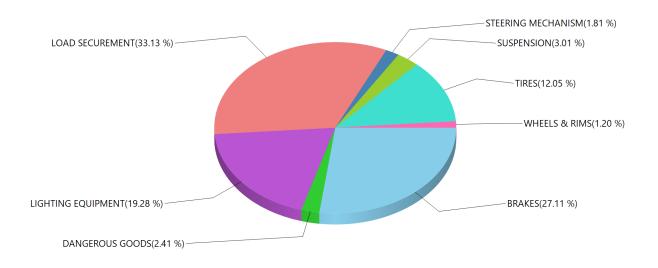

Total Reports:1058Defects / Reports:3.15

Grouped by Defect Category Inspection Result: Out of Service

| BRAKES               | 500 |
|----------------------|-----|
| BUSES                | 3   |
| COUPLING DEVICES     | 11  |
| DANGEROUS GOODS      | 42  |
| DRIVELINE/DRIVESHAFT | 10  |
| EXHAUST              | 1   |
| FUEL SYSTEM          | 10  |
| LIGHTING EQUIPMENT   | 294 |
| LOAD SECUREMENT      | 328 |
| STEERING MECHANISM   | 24  |
| SUSPENSION           | 54  |
| TIRES                | 129 |
| TRAILER BODIES       | 6   |
| WHEELS & RIMS        | 25  |

| Defect Result:     | OUT OF SERVICE |
|--------------------|----------------|
| Total Defects:     | 1437           |
| Total Reports:     | 1058           |
| Defects / Reports: | 1.36           |

Defect Result: OUT OF SERVICE