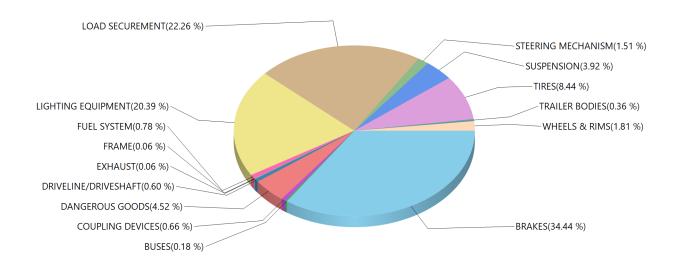

Total Reports: \_\_\_\_\_ Defects / Reports: \_\_\_\_\_

2.04

Grouped by Defect Category Inspection Result: Out of Service

| BRAKES               | 1261 |
|----------------------|------|
| BUSES                | 3    |
| COUPLING DEVICES     | 15   |
| DANGEROUS GOODS      | 114  |
| DRIVELINE/DRIVESHAFT | 18   |
| EXHAUST              | 65   |
| FRAME                | 8    |
| FUEL SYSTEM          | 16   |
| LIGHTING EQUIPMENT   | 760  |
| LOAD SECUREMENT      | 397  |
| MISCELLANEOUS        | 672  |
| STEERING MECHANISM   | 29   |
| SUSPENSION           | 166  |
| TIRES                | 210  |
| TRAILER BODIES       | 11   |
| WHEELS & RIMS        | 57   |
| WINDSHIELD WIPERS    | 11   |

#### Defect Result: BOTH

| efect Code | Defect Description                                                                      | Count |
|------------|-----------------------------------------------------------------------------------------|-------|
| 2          | 02 - HORIZONTAL MOVEMENT, KINGPIN WEAR, LOCK MECHANISM LOOSE                            | 1     |
| 3          | 03 - FASTENERS, STOPS, MOUNTING                                                         | 1     |
| 4          | 04 - PRIMARY ATTACHMENT, CRACKED, LOOSE, WORN, NO SAFELY LOCK, BOLTS MISSING            | 2     |
| 5          | 05 - SECONDARY ATTACHMENT MISSING, WORN, UNDER SIZE, LENGTH INEFFECTIVE                 | 10    |
| 6          | 06 - LEAK, LOCATION                                                                     | 65    |
| 7          | 07 - CROSS MEMBER-BROKEN, SAGGING                                                       | 8     |
| 8          | 08 - FUEL SYSTEM LEAK, CAP MISSING                                                      | 14    |
| 9          | 09 - UNSECURED TANK                                                                     | 2     |
| 10         | 10 - HEADLAMPS, TAIL LIGHTS, SIGNAL, BRAKE                                              | 737   |
| 11         | 11 - PROJECTING LOAD LAMPS OR FLAG, CLEARANCE                                           | 23    |
| 12         | 12 - SPARE TIRE, DEFECTIVE OR MISSING TIE-DOWNS                                         | 317   |
| 13         | 13 - DUNNAGE, ANCHOR POINTS, FITTINGS                                                   | 80    |
| 14         | 14 - CHAMBERS, RESERVOIR, COMPRESSOR                                                    | 100   |
| 15         | 15 - HOSE, LINES, COUPLING, VALVES                                                      | 157   |
| 16         | 16 - LINING, DRUMS, DISCS, ROTORS                                                       | 22    |
| 17         | 17 - AIR PRESSURE GAUGE, T.P. VALVE, L.A. WARNING DEVICE                                | 33    |
| 18         | 18 - AUDIBLE AIR LEAK, PUSH ROD                                                         | 333   |
| 19         | 19 - SLACK ADJUSTER, CAM SHAFT                                                          | 97    |
| 20         | 20 - PARK BRAKE, SPRING BRAKE                                                           | 148   |
| 21         | 21 - FLUID LEAKAGE, LOW LEVEL, LOW PEDAL, WARNING LIGHT, ABS                            | 269   |
| 22         | 22 - POWER ASSIST, VAC. RESERVE, HYDRAULIC AND ELECTRIC                                 | 102   |
| 23         | 23 - STEERING WHEEL, COLUMN, GEAR BOX                                                   | 7     |
| 24         | 24 - FRONT AXLE BEAM, PITMAN ARM                                                        | 16    |
| 25         | 25 - POWER STEERING, BALL / SOCKET JOINTS                                               | 1     |
| 26         | 26 - TIE-RODS, DRAG LINKS, NUTS                                                         | 5     |
| 28         | 28 - AXLE PARTS - CRACKED, LOOSE, BROKEN, MISSING                                       | 102   |
| 29         | 29 - SPRING ASSEMBLY - CRACKED, LOOSE, BROKEN, MISSING                                  | 22    |
| 30         | 30 - AIR SUSPENSION/SLIDING AXLE - LEAKING, CRACKED, BROKEN, LOOSE, PINS, HOLES, SLIDER | 42    |
| 31         | 31 - UPPER / LOWER RAIL - BROKEN, CRACKED, BUCKLED, TWISTS, BENDS                       | 7     |
| 32         | 32 - FLOOR / CROSS MEMBERS - BROKEN, DETACHED, SAGGING                                  | 3     |
| 33         | 33 - SIDE PANELS - BAY AREA DAMAGE                                                      | 1     |
| 34         | 34 - BENT, BROKEN, CRACKED, LOOSE, LEAKING                                              | 25    |
| 35         | 35 - FASTENERS, STUDS, NUTS - MISSING, BROKEN                                           | 30    |
| 36         | 36 - ELONGATED HOLES, WELDED REPAIRS                                                    | 2     |
| 37         | 37 - INOPERATIVE, MISSING, DAMAGED                                                      | 11    |
| 38         | 38 - WORN, CUT, FLAT, MIXED, CRACKED, UNDER-SIZED, INFLATED, LODGED ITEM                | 210   |
| 39         | 39 - SHIPPING PAPERS                                                                    | 34    |
| 40         | 40 - PLACARDING                                                                         | 68    |
| 41         | 41 - EMERGENCY EXIT MISSING, INOPERATIVE, OBSTRUCTED                                    | 3     |
| 43         | 43 - BULK PACKAGES                                                                      | 3     |
| 46         | 46 - NON BULK PACKAGING, INTERGRITY                                                     | 5     |
| 47         | 47 - LOADING AND SECUREMENT, BLOCKING, BRACING, PRODUCT COMPATIBILITY, POISON/EDITIBLE  | 4     |
| 52         | 52 - YOKE ENDS                                                                          | 8     |
| 53         | 53 - UNIVERSAL JOINT                                                                    | 7     |
| 54         | 54 - CENTER BEARING                                                                     | 3     |
| 58         | 58 - MOUNTING TO FRAME                                                                  | 1     |
| 99         | MISCELLANEOUS                                                                           | 672   |