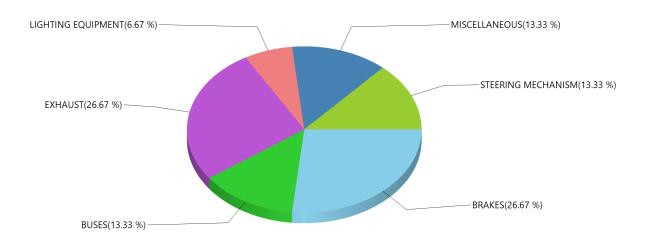

Defects / Reports: 0.18

Grouped by Defect Category Inspection Result: Fail Conditional

| BRAKES               | 1266 |
|----------------------|------|
| BUSES                | 1    |
| COUPLING DEVICES     | 6    |
| DANGEROUS GOODS      | 80   |
| DRIVELINE/DRIVESHAFT | 9    |
| EXHAUST              | 96   |
| FRAME                | 19   |
| FUEL SYSTEM          | 10   |
| LIGHTING EQUIPMENT   | 586  |
| LOAD SECUREMENT      | 36   |
| MISCELLANEOUS        | 604  |
| STEERING MECHANISM   | 6    |
| SUSPENSION           | 154  |
| TIRES                | 76   |
| TRAILER BODIES       | 11   |
| WHEELS & RIMS        | 22   |
| WINDSHIELD WIPERS    | 4    |