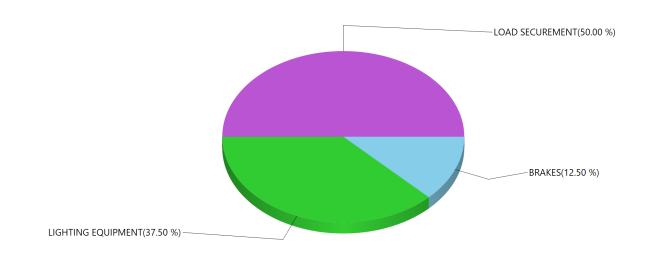

| Defect Result:     | OUT OF SERVICE |
|--------------------|----------------|
| Total Defects:     | 1658           |
| Total Reports:     | 1239           |
| Defects / Reports: | 1.34           |

Inspection Result: Out of Service

#### Defect Result: OUT OF SERVICE

| Defect Code | Defect Description                                                                      | Count |
|-------------|-----------------------------------------------------------------------------------------|-------|
| 4           | 04 - PRIMARY ATTACHMENT, CRACKED, LOOSE, WORN, NO SAFELY LOCK, BOLTS MISSING            | 2     |
| 5           | 05 - SECONDARY ATTACHMENT MISSING, WORN, UNDER SIZE, LENGTH INEFFECTIVE                 | 8     |
| 6           | 06 - LEAK, LOCATION                                                                     | 1     |
| 7           | 07 - CROSS MEMBER-BROKEN, SAGGING                                                       | 1     |
| 8           | 08 - FUEL SYSTEM LEAK, CAP MISSING                                                      | 12    |
| 9           | 09 - UNSECURED TANK                                                                     | 1     |
| 10          | 10 - HEADLAMPS, TAIL LIGHTS, SIGNAL, BRAKE                                              | 320   |
| 11          | 11 - PROJECTING LOAD LAMPS OR FLAG, CLEARANCE                                           | 18    |
| 12          | 12 - SPARE TIRE, DEFECTIVE OR MISSING TIE-DOWNS                                         | 298   |
| 13          | 13 - DUNNAGE, ANCHOR POINTS, FITTINGS                                                   | 71    |
| 14          | 14 - CHAMBERS, RESERVOIR, COMPRESSOR                                                    | 63    |
| 15          | 15 - HOSE, LINES, COUPLING, VALVES                                                      | 103   |
| 16          | 16 - LINING, DRUMS, DISCS, ROTORS                                                       | 14    |
| 17          | 17 - AIR PRESSURE GAUGE, T.P. VALVE, L.A. WARNING DEVICE                                | 32    |
| 18          | 18 - AUDIBLE AIR LEAK, PUSH ROD                                                         | 95    |
| 19          | 19 - SLACK ADJUSTER, CAM SHAFT                                                          | 11    |
| 20          | 20 - PARK BRAKE, SPRING BRAKE                                                           | 142   |
| 21          | 21 - FLUID LEAKAGE, LOW LEVEL, LOW PEDAL, WARNING LIGHT, ABS                            | 13    |
| 22          | 22 - POWER ASSIST, VAC. RESERVE, HYDRAULIC AND ELECTRIC                                 | 98    |
| 23          | 23 - STEERING WHEEL, COLUMN, GEAR BOX                                                   | 6     |
| 24          | 24 - FRONT AXLE BEAM, PITMAN ARM                                                        | 15    |
| 26          | 26 - TIE-RODS, DRAG LINKS, NUTS                                                         | 4     |
| 28          | 28 - AXLE PARTS - CRACKED, LOOSE, BROKEN, MISSING                                       | 27    |
| 29          | 29 - SPRING ASSEMBLY - CRACKED, LOOSE, BROKEN, MISSING                                  | 15    |
| 30          | 30 - AIR SUSPENSION/SLIDING AXLE - LEAKING, CRACKED, BROKEN, LOOSE, PINS, HOLES, SLIDER | 23    |
| 31          | 31 - UPPER / LOWER RAIL - BROKEN, CRACKED, BUCKLED, TWISTS, BENDS                       | 6     |
| 34          | 34 - BENT, BROKEN, CRACKED, LOOSE, LEAKING                                              | 16    |
| 35          | 35 - FASTENERS, STUDS, NUTS - MISSING, BROKEN                                           | 12    |
| 36          | 36 - ELONGATED HOLES, WELDED REPAIRS                                                    | 2     |
| 38          | 38 - WORN, CUT, FLAT, MIXED, CRACKED, UNDER-SIZED, INFLATED, LODGED ITEM                | 140   |
| 39          | 39 - SHIPPING PAPERS                                                                    | 19    |
| 40          | 40 - PLACARDING                                                                         | 50    |
| 41          | 41 - EMERGENCY EXIT MISSING, INOPERATIVE, OBSTRUCTED                                    | 3     |
| 43          | 43 - BULK PACKAGES                                                                      | 2     |
| 47          | 47 - LOADING AND SECUREMENT, BLOCKING, BRACING, PRODUCT COMPATIBILITY, POISON/EDITIBLE  | 4     |
| 52          | 52 - YOKE ENDS                                                                          | 6     |
| 53          | 53 - UNIVERSAL JOINT                                                                    | 2     |
| 54          | 54 - CENTER BEARING                                                                     | 2     |
| 58          | 58 - MOUNTING TO FRAME                                                                  | 1     |