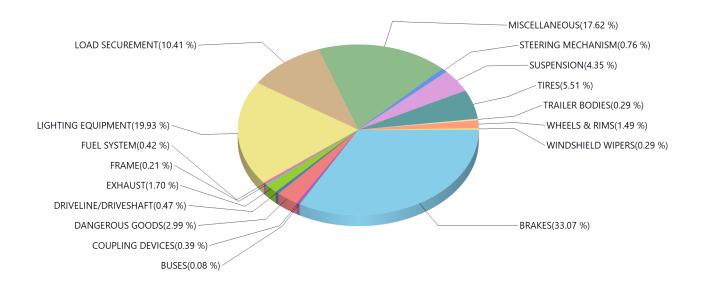

Grouped by Defect Category Inspection Result: ALL

| BRAKES               | 428 |
|----------------------|-----|
| COUPLING DEVICES     | 4   |
| DANGEROUS GOODS      | 94  |
| DRIVELINE/DRIVESHAFT | 1   |
| EXHAUST              | 8   |
| FRAME                | 5   |
| FUEL SYSTEM          | 6   |
| LIGHTING EQUIPMENT   | 187 |
| LOAD SECUREMENT      | 52  |
| MISCELLANEOUS        | 201 |
| STEERING MECHANISM   | 2   |
| SUSPENSION           | 29  |
| TIRES                | 30  |
| TRAILER BODIES       | 7   |
| WHEELS & RIMS        | 12  |
| WINDSHIELD WIPERS    | 1   |

#### **Carrier Jurisdiction - Out of Province** Inspection Result: ALL Defect Result: BOTH

| Defect Code | Defect Description                                                                      | Count |
|-------------|-----------------------------------------------------------------------------------------|-------|
| 1           | 01 - FIFTH WHEEL ASSEMBLY - UPPER / LOWER CRACKS                                        | 1     |
| 2           | 02 - HORIZONTAL MOVEMENT, KINGPIN WEAR, LOCK MECHANISM LOOSE                            | 2     |
| 5           | 05 - SECONDARY ATTACHMENT MISSING, WORN, UNDER SIZE, LENGTH INEFFECTIVE                 | 1     |
| 6           | 06 - LEAK, LOCATION                                                                     | 8     |
| 7           | 07 - CROSS MEMBER-BROKEN, SAGGING                                                       | 5     |
| 8           | 08 - FUEL SYSTEM LEAK, CAP MISSING                                                      | 5     |
| 9           | 09 - UNSECURED TANK                                                                     | 1     |
| 10          | 10 - HEADLAMPS, TAIL LIGHTS, SIGNAL, BRAKE                                              | 183   |
| 11          | 11 - PROJECTING LOAD LAMPS OR FLAG, CLEARANCE                                           | 4     |
| 12          | 12 - SPARE TIRE, DEFECTIVE OR MISSING TIE-DOWNS                                         | 40    |
| 13          | 13 - DUNNAGE, ANCHOR POINTS, FITTINGS                                                   | 12    |
| 14          | 14 - CHAMBERS, RESERVOIR, COMPRESSOR                                                    | 9     |
| 15          | 15 - HOSE, LINES, COUPLING, VALVES                                                      | 70    |
| 16          | 16 - LINING, DRUMS, DISCS, ROTORS                                                       | 5     |
| 17          | 17 - AIR PRESSURE GAUGE, T.P. VALVE, L.A. WARNING DEVICE                                | 4     |
| 18          | 18 - AUDIBLE AIR LEAK, PUSH ROD                                                         | 122   |
| 19          | 19 - SLACK ADJUSTER, CAM SHAFT                                                          | 24    |
| 20          | 20 - PARK BRAKE, SPRING BRAKE                                                           | 10    |
| 21          | 21 - FLUID LEAKAGE, LOW LEVEL, LOW PEDAL, WARNING LIGHT, ABS                            | 173   |
| 22          | 22 - POWER ASSIST, VAC. RESERVE, HYDRAULIC AND ELECTRIC                                 | 11    |
| 24          | 24 - FRONT AXLE BEAM, PITMAN ARM                                                        | 2     |
| 28          | 28 - AXLE PARTS - CRACKED, LOOSE, BROKEN, MISSING                                       | 12    |
| 30          | 30 - AIR SUSPENSION/SLIDING AXLE - LEAKING, CRACKED, BROKEN, LOOSE, PINS, HOLES, SLIDER | 17    |
| 31          | 31 - UPPER / LOWER RAIL - BROKEN, CRACKED, BUCKLED, TWISTS, BENDS                       | 2     |
| 32          | 32 - FLOOR / CROSS MEMBERS - BROKEN, DETACHED, SAGGING                                  | 2     |
| 33          | 33 - SIDE PANELS - BAY AREA DAMAGE                                                      | 3     |
| 34          | 34 - BENT, BROKEN, CRACKED, LOOSE, LEAKING                                              | 10    |
| 35          | 35 - FASTENERS, STUDS, NUTS - MISSING, BROKEN                                           | 2     |
| 37          | 37 - INOPERATIVE, MISSING, DAMAGED                                                      | 1     |
| 38          | 38 - WORN, CUT, FLAT, MIXED, CRACKED, UNDER-SIZED, INFLATED, LODGED ITEM                | 30    |
| 39          | 39 - SHIPPING PAPERS                                                                    | 33    |
| 40          | 40 - PLACARDING                                                                         | 58    |
| 43          | 43 - BULK PACKAGES                                                                      | 1     |
| 44          | 44 - VEHICLE MARKINGS, ID NUMBER                                                        | 1     |
| 47          | 47 - LOADING AND SECUREMENT, BLOCKING, BRACING, PRODUCT COMPATIBILITY, POISON/EDITIBLE  | 1     |
| 53          | 53 - UNIVERSAL JOINT                                                                    | 1     |
| 99          | MISCELLANEOUS                                                                           | 201   |