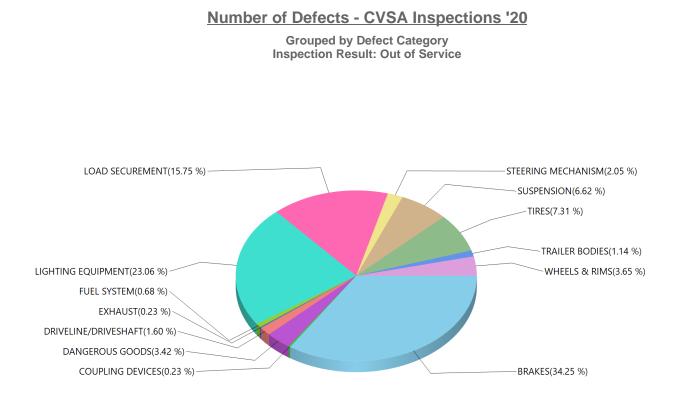

Total Reports: \_\_\_\_\_ Defects / Reports: \_\_\_\_\_

2.04

Grouped by Defect Category Inspection Result: Out of Service

| BRAKES               | 1261 |
|----------------------|------|
| BUSES                | 3    |
| COUPLING DEVICES     | 15   |
| DANGEROUS GOODS      | 114  |
| DRIVELINE/DRIVESHAFT | 18   |
| EXHAUST              | 65   |
| FRAME                | 8    |
| FUEL SYSTEM          | 16   |
| LIGHTING EQUIPMENT   | 760  |
| LOAD SECUREMENT      | 397  |
| MISCELLANEOUS        | 672  |
| STEERING MECHANISM   | 29   |
| SUSPENSION           | 166  |
| TIRES                | 210  |
| TRAILER BODIES       | 11   |
| WHEELS & RIMS        | 57   |
| WINDSHIELD WIPERS    | 11   |

| Defect Result:     | BOTH |
|--------------------|------|
| Total Defects:     | 3813 |
| Total Reports:     | 1239 |
| Defects / Reports: | 3.08 |

Inspection Result: Out of Service