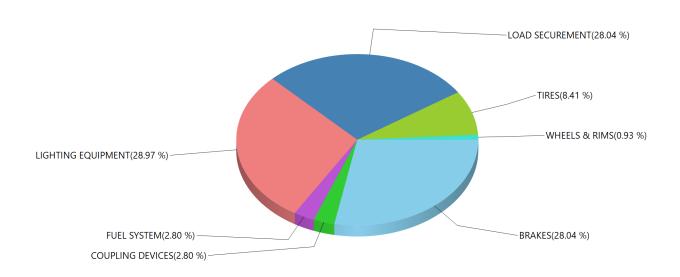

Defects / Reports:

2.10

Grouped by Defect Category Inspection Result: Out of Service

| BRAKES               | 1088 |
|----------------------|------|
| BUSES                | 3    |
| COUPLING DEVICES     | 14   |
| DANGEROUS GOODS      | 62   |
| DRIVELINE/DRIVESHAFT | 17   |
| EXHAUST              | 61   |
| FRAME                | 5    |
| FUEL SYSTEM          | 13   |
| LIGHTING EQUIPMENT   | 674  |
| LOAD SECUREMENT      | 351  |
| MISCELLANEOUS        | 602  |
| STEERING MECHANISM   | 28   |
| SUSPENSION           | 148  |
| TIRES                | 192  |
| TRAILER BODIES       | 9    |
| WHEELS & RIMS        | 52   |
| WINDSHIELD WIPERS    | 10   |