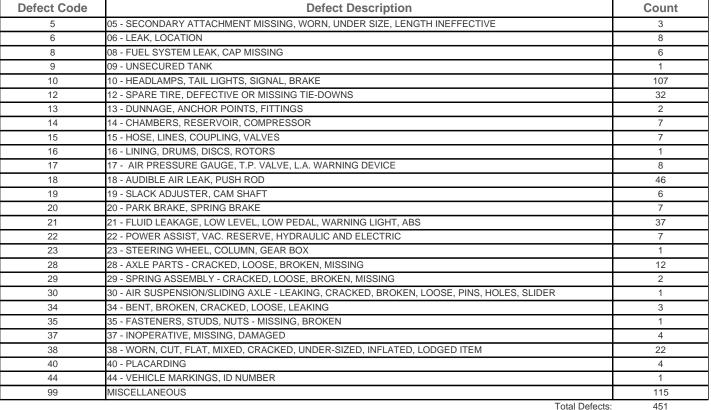

Inspection Result: Fail Conditional

Defect Result: FAIL CONDITIONAL

| 1  | 01 - FIFTH WHEEL ASSEMBLY - UPPER / LOWER CRACKS                                        |      |
|----|-----------------------------------------------------------------------------------------|------|
| 2  | 01-TH TH WHELL ASSLUBET - OFFER / LOWER GRACKS                                          | 2    |
|    | 02 - HORIZONTAL MOVEMENT, KINGPIN WEAR, LOCK MECHANISM LOOSE                            | 3    |
| 3  | 03 - FASTENERS, STOPS, MOUNTING                                                         | 1    |
| 6  | 06 - LEAK, LOCATION                                                                     | 96   |
| 7  | 07 - CROSS MEMBER-BROKEN, SAGGING                                                       | 19   |
| 8  | 08 - FUEL SYSTEM LEAK, CAP MISSING                                                      | 10   |
| 10 | 10 - HEADLAMPS, TAIL LIGHTS, SIGNAL, BRAKE                                              | 586  |
| 12 | 12 - SPARE TIRE, DEFECTIVE OR MISSING TIE-DOWNS                                         | 29   |
| 13 | 13 - DUNNAGE, ANCHOR POINTS, FITTINGS                                                   | 7    |
| 14 | 14 - CHAMBERS, RESERVOIR, COMPRESSOR                                                    | 44   |
| 15 | 15 - HOSE, LINES, COUPLING, VALVES                                                      | 79   |
| 16 | 16 - LINING, DRUMS, DISCS, ROTORS                                                       | 6    |
| 17 | 17 - AIR PRESSURE GAUGE, T.P. VALVE, L.A. WARNING DEVICE                                | 5    |
| 18 | 18 - AUDIBLE AIR LEAK, PUSH ROD                                                         | 479  |
| 19 | 19 - SLACK ADJUSTER, CAM SHAFT                                                          | 92   |
| 20 | 20 - PARK BRAKE, SPRING BRAKE                                                           | 7    |
| 21 | 21 - FLUID LEAKAGE, LOW LEVEL, LOW PEDAL, WARNING LIGHT, ABS                            | 549  |
| 22 | 22 - POWER ASSIST, VAC. RESERVE, HYDRAULIC AND ELECTRIC                                 | 5    |
| 23 | 23 - STEERING WHEEL, COLUMN, GEAR BOX                                                   | 1    |
| 24 | 24 - FRONT AXLE BEAM, PITMAN ARM                                                        | 2    |
| 25 | 25 - POWER STEERING, BALL / SOCKET JOINTS                                               | 2    |
| 26 | 26 - TIE-RODS, DRAG LINKS, NUTS                                                         | 1    |
| 28 | 28 - AXLE PARTS - CRACKED, LOOSE, BROKEN, MISSING                                       | 107  |
| 29 | 29 - SPRING ASSEMBLY - CRACKED, LOOSE, BROKEN, MISSING                                  | 16   |
| 30 | 30 - AIR SUSPENSION/SLIDING AXLE - LEAKING, CRACKED, BROKEN, LOOSE, PINS, HOLES, SLIDER | 31   |
| 31 | 31 - UPPER / LOWER RAIL - BROKEN, CRACKED, BUCKLED, TWISTS, BENDS                       | 4    |
| 32 | 32 - FLOOR / CROSS MEMBERS - BROKEN, DETACHED, SAGGING                                  | 2    |
| 33 | 33 - SIDE PANELS - BAY AREA DAMAGE                                                      | 5    |
| 34 | 34 - BENT, BROKEN, CRACKED, LOOSE, LEAKING                                              | 17   |
| 35 | 35 - FASTENERS, STUDS, NUTS - MISSING, BROKEN                                           | 5    |
| 37 | 37 - INOPERATIVE, MISSING, DAMAGED                                                      | 4    |
| 38 | 38 - WORN, CUT, FLAT, MIXED, CRACKED, UNDER-SIZED, INFLATED, LODGED ITEM                | 76   |
| 39 | 39 - SHIPPING PAPERS                                                                    | 29   |
| 40 | 40 - PLACARDING                                                                         | 46   |
| 43 | 43 - BULK PACKAGES                                                                      | 2    |
| 44 | 44 - VEHICLE MARKINGS, ID NUMBER                                                        | 3    |
| 52 | 52 - YOKE ENDS                                                                          | 1    |
| 53 | 53 - UNIVERSAL JOINT                                                                    | 3    |
| 54 | 54 - CENTER BEARING                                                                     | 4    |
| 55 | 55 - DRIVESHAFT TUBE                                                                    | 1    |
| 57 | 57 - LOOSE AND/ TEMP SEATING                                                            | 1    |
| 99 | MISCELLANEOUS                                                                           | 604  |
|    | Total Defects:                                                                          | 2986 |