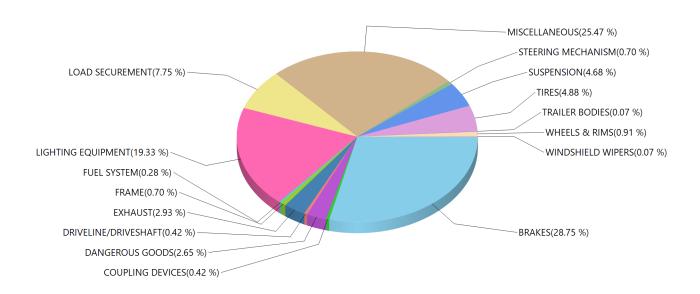

Total Reports: 1239

Defects / Reports: 1.34

Grouped by Defect Category Inspection Result: Out of Service

| BRAKES               | 690 |
|----------------------|-----|
| COUPLING DEVICES     | 4   |
| DANGEROUS GOODS      | 39  |
| DRIVELINE/DRIVESHAFT | 8   |
| EXHAUST              | 64  |
| FRAME                | 7   |
| FUEL SYSTEM          | 3   |
| LIGHTING EQUIPMENT   | 422 |
| LOAD SECUREMENT      | 28  |
| MISCELLANEOUS        | 672 |
| STEERING MECHANISM   | 4   |
| SUSPENSION           | 101 |
| TIRES                | 70  |
| TRAILER BODIES       | 5   |
| WHEELS & RIMS        | 27  |
| WINDSHIELD WIPERS    | 11  |

| Defect Result:     | FAIL CONDITIONAL |
|--------------------|------------------|
| Total Defects:     | 2155             |
| Total Reports:     | 1239             |
| Defects / Reports: | 1.74             |