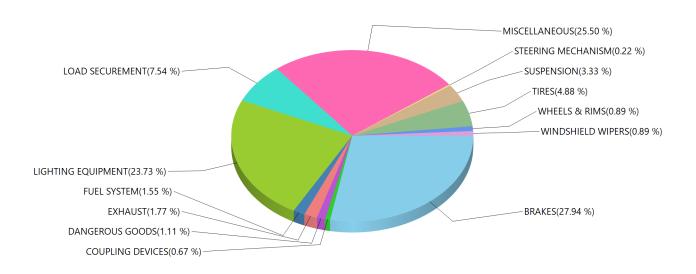

Grouped by Defect Category Inspection Result: ALL

| BRAKES               | 2099 |
|----------------------|------|
| BUSES                | 4    |
| COUPLING DEVICES     | 17   |
| DANGEROUS GOODS      | 100  |
| DRIVELINE/DRIVESHAFT | 26   |
| EXHAUST              | 153  |
| FRAME                | 22   |
| FUEL SYSTEM          | 20   |
| LIGHTING EQUIPMENT   | 1159 |
| LOAD SECUREMENT      | 381  |
| MISCELLANEOUS        | 1420 |
| STEERING MECHANISM   | 33   |
| SUSPENSION           | 291  |
| TIRES                | 256  |
| TRAILER BODIES       | 15   |
| WHEELS & RIMS        | 67   |
| WINDSHIELD WIPERS    | 14   |