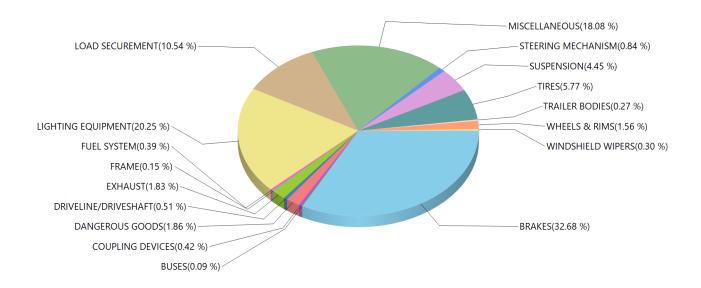

| 1     |
| 53          | 53 - UNIVERSAL JOINT                                                                    | 3     |
| 54          | 54 - CENTER BEARING                                                                     | 4     |
| 55          | 55 - DRIVESHAFT TUBE                                                                    | 1     |
| 57          | 57 - LOOSE AND/ TEMP SEATING                                                            | 1     |
| 99          | MISCELLANEOUS                                                                           | 519   |
|             | Total Defects:                                                                          | 2449  |

Defects / Reports:

2.10

Grouped by Defect Category Inspection Result: Out of Service



| BRAKES               | 1088 |
|----------------------|------|
| BUSES                | 3    |
| COUPLING DEVICES     | 14   |
| DANGEROUS GOODS      | 62   |
| DRIVELINE/DRIVESHAFT | 17   |
| EXHAUST              | 61   |
| FRAME                | 5    |
| FUEL SYSTEM          | 13   |
| LIGHTING EQUIPMENT   | 674  |
| LOAD SECUREMENT      | 351  |
| MISCELLANEOUS        | 602  |
| STEERING MECHANISM   | 28   |
| SUSPENSION           | 148  |
| TIRES                | 192  |
| TRAILER BODIES       | 9    |
| WHEELS & RIMS        | 52   |
| WINDSHIELD WIPERS    | 10   |

| Defect Result:     | BOTH |
|--------------------|------|
| Total Defects:     | 3329 |
| Total Reports:     | 1058 |
| Defects / Reports: | 3.15 |



**Defect Result: BOTH** 



| efect Code | Defect Description