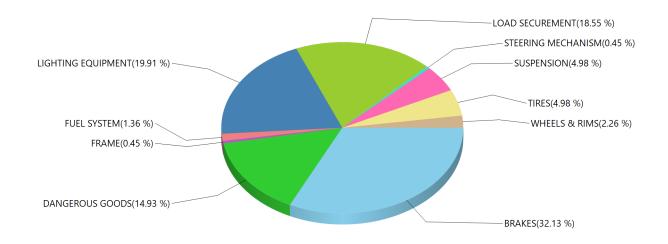

Total Reports: 1239

Defects / Reports: 1.34

Grouped by Defect Category Inspection Result: Out of Service

| BRAKES               | 690 |
|----------------------|-----|
| COUPLING DEVICES     | 4   |
| DANGEROUS GOODS      | 39  |
| DRIVELINE/DRIVESHAFT | 8   |
| EXHAUST              | 64  |
| FRAME                | 7   |
| FUEL SYSTEM          | 3   |
| LIGHTING EQUIPMENT   | 422 |
| LOAD SECUREMENT      | 28  |
| MISCELLANEOUS        | 672 |
| STEERING MECHANISM   | 4   |
| SUSPENSION           | 101 |
| TIRES                | 70  |
| TRAILER BODIES       | 5   |
| WHEELS & RIMS        | 27  |
| WINDSHIELD WIPERS    | 11  |

| Defect Result:     | FAIL CONDITIONAL |
|--------------------|------------------|
| Total Defects:     | 2155             |
| Total Reports:     | 1239             |
| Defects / Reports: | 1.74             |