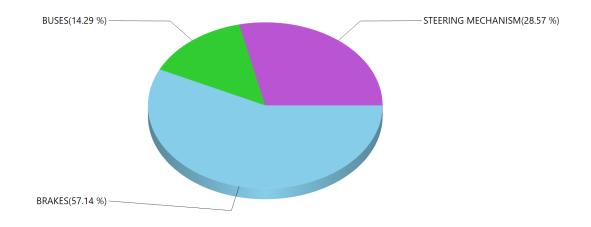

Total Reports: 1239

Defects / Reports: 1.34

Grouped by Defect Category Inspection Result: Out of Service

| BRAKES               | 690 |
|----------------------|-----|
| COUPLING DEVICES     | 4   |
| DANGEROUS GOODS      | 39  |
| DRIVELINE/DRIVESHAFT | 8   |
| EXHAUST              | 64  |
| FRAME                | 7   |
| FUEL SYSTEM          | 3   |
| LIGHTING EQUIPMENT   | 422 |
| LOAD SECUREMENT      | 28  |
| MISCELLANEOUS        | 672 |
| STEERING MECHANISM   | 4   |
| SUSPENSION           | 101 |
| TIRES                | 70  |
| TRAILER BODIES       | 5   |
| WHEELS & RIMS        | 27  |
| WINDSHIELD WIPERS    | 11  |