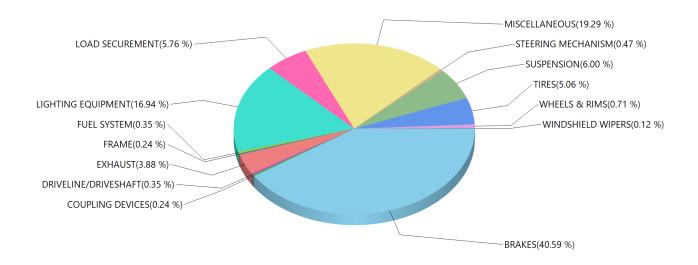

1058

1.36

Total Reports: Defects / Reports:

Grouped by Defect Category Inspection Result: Out of Service

| BRAKES               | 588 |
|----------------------|-----|
| COUPLING DEVICES     | 3   |
| DANGEROUS GOODS      | 20  |
| DRIVELINE/DRIVESHAFT | 7   |
| EXHAUST              | 60  |
| FRAME                | 5   |
| FUEL SYSTEM          | 3   |
| LIGHTING EQUIPMENT   | 380 |
| LOAD SECUREMENT      | 23  |
| MISCELLANEOUS        | 602 |
| STEERING MECHANISM   | 4   |
| SUSPENSION           | 94  |
| TIRES                | 63  |
| TRAILER BODIES       | 3   |
| WHEELS & RIMS        | 27  |
| WINDSHIELD WIPERS    | 10  |

| Defect Result:     | FAIL CONDITIONAL |
|--------------------|------------------|
| Total Defects:     | 1892             |
| Total Reports:     | 1058             |
| Defects / Reports: | 1.79             |