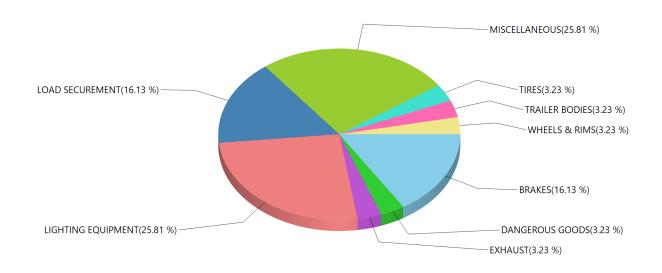

Grouped by Defect Category Inspection Result: ALL

| BRAKES               | 428 |
|----------------------|-----|
| COUPLING DEVICES     | 4   |
| DANGEROUS GOODS      | 94  |
| DRIVELINE/DRIVESHAFT | 1   |
| EXHAUST              | 8   |
| FRAME                | 5   |
| FUEL SYSTEM          | 6   |
| LIGHTING EQUIPMENT   | 187 |
| LOAD SECUREMENT      | 52  |
| MISCELLANEOUS        | 201 |
| STEERING MECHANISM   | 2   |
| SUSPENSION           | 29  |
| TIRES                | 30  |
| TRAILER BODIES       | 7   |
| WHEELS & RIMS        | 12  |
| WINDSHIELD WIPERS    | 1   |

| Defect Result:     | BOTH |
|--------------------|------|
| Total Defects:     | 1067 |
| Total Reports:     | 783  |
| Defects / Reports: | 1.36 |