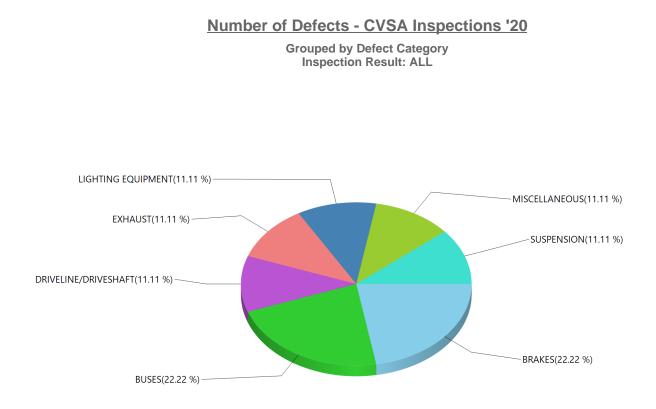

Grouped by Defect Category Inspection Result: ALL

| BRAKES               | 2527 |
|----------------------|------|
| BUSES                | 4    |
| COUPLING DEVICES     | 21   |
| DANGEROUS GOODS      | 194  |
| DRIVELINE/DRIVESHAFT | 27   |
| EXHAUST              | 161  |
| FRAME                | 27   |
| FUEL SYSTEM          | 26   |
| LIGHTING EQUIPMENT   | 1346 |
| LOAD SECUREMENT      | 433  |
| MISCELLANEOUS        | 1621 |
| STEERING MECHANISM   | 35   |
| SUSPENSION           | 320  |
| TIRES                | 286  |
| TRAILER BODIES       | 22   |
| WHEELS & RIMS        | 79   |
| WINDSHIELD WIPERS    | 15   |