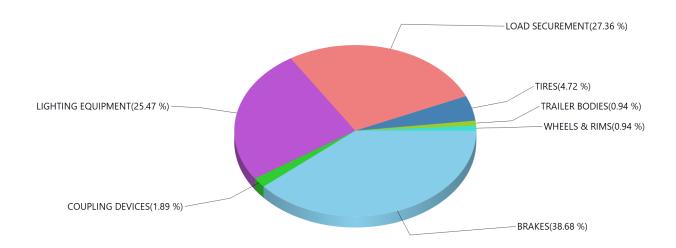

Total Reports:1058Defects / Reports:3.15

Grouped by Defect Category Inspection Result: Out of Service

| BRAKES               | 500 |
|----------------------|-----|
| BUSES                | 3   |
| COUPLING DEVICES     | 11  |
| DANGEROUS GOODS      | 42  |
| DRIVELINE/DRIVESHAFT | 10  |
| EXHAUST              | 1   |
| FUEL SYSTEM          | 10  |
| LIGHTING EQUIPMENT   | 294 |
| LOAD SECUREMENT      | 328 |
| STEERING MECHANISM   | 24  |
| SUSPENSION           | 54  |
| TIRES                | 129 |
| TRAILER BODIES       | 6   |
| WHEELS & RIMS        | 25  |