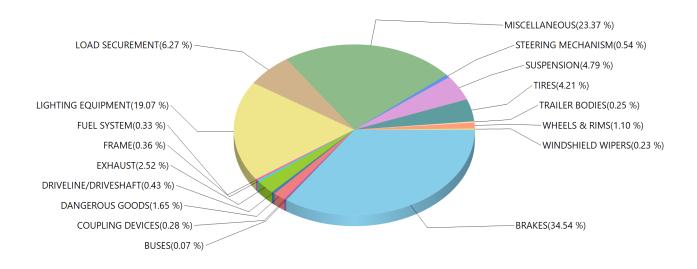

Grouped by Defect Category Inspection Result: ALL

| BRAKES               | 2099 |
|----------------------|------|
| BUSES                | 4    |
| COUPLING DEVICES     | 17   |
| DANGEROUS GOODS      | 100  |
| DRIVELINE/DRIVESHAFT | 26   |
| EXHAUST              | 153  |
| FRAME                | 22   |
| FUEL SYSTEM          | 20   |
| LIGHTING EQUIPMENT   | 1159 |
| LOAD SECUREMENT      | 381  |
| MISCELLANEOUS        | 1420 |
| STEERING MECHANISM   | 33   |
| SUSPENSION           | 291  |
| TIRES                | 256  |
| TRAILER BODIES       | 15   |
| WHEELS & RIMS        | 67   |
| WINDSHIELD WIPERS    | 14   |

| Defect Result:     | BOTH |
|--------------------|------|
| Total Defects:     | 6077 |
| Total Reports:     | 3865 |
| Defects / Reports: | 1.57 |