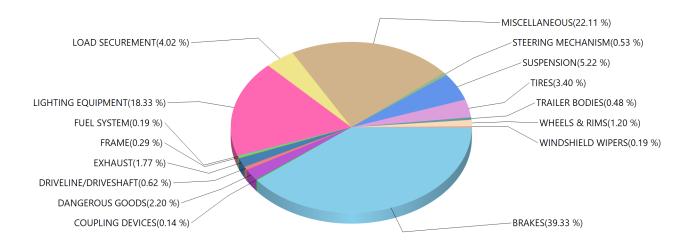

Grouped by Defect Category Inspection Result: ALL

| BRAKES               | 2099 |
|----------------------|------|
| BUSES                | 4    |
| COUPLING DEVICES     | 17   |
| DANGEROUS GOODS      | 100  |
| DRIVELINE/DRIVESHAFT | 26   |
| EXHAUST              | 153  |
| FRAME                | 22   |
| FUEL SYSTEM          | 20   |
| LIGHTING EQUIPMENT   | 1159 |
| LOAD SECUREMENT      | 381  |
| MISCELLANEOUS        | 1420 |
| STEERING MECHANISM   | 33   |
| SUSPENSION           | 291  |
| TIRES                | 256  |
| TRAILER BODIES       | 15   |
| WHEELS & RIMS        | 67   |
| WINDSHIELD WIPERS    | 14   |