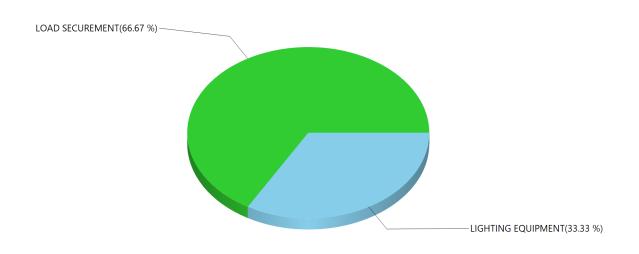

Total Reports: \_\_\_\_\_ Defects / Reports: \_\_\_\_\_

2.04

Grouped by Defect Category Inspection Result: Out of Service

| BRAKES               | 1261 |
|----------------------|------|
| BUSES                | 3    |
| COUPLING DEVICES     | 15   |
| DANGEROUS GOODS      | 114  |
| DRIVELINE/DRIVESHAFT | 18   |
| EXHAUST              | 65   |
| FRAME                | 8    |
| FUEL SYSTEM          | 16   |
| LIGHTING EQUIPMENT   | 760  |
| LOAD SECUREMENT      | 397  |
| MISCELLANEOUS        | 672  |
| STEERING MECHANISM   | 29   |
| SUSPENSION           | 166  |
| TIRES                | 210  |
| TRAILER BODIES       | 11   |
| WHEELS & RIMS        | 57   |
| WINDSHIELD WIPERS    | 11   |