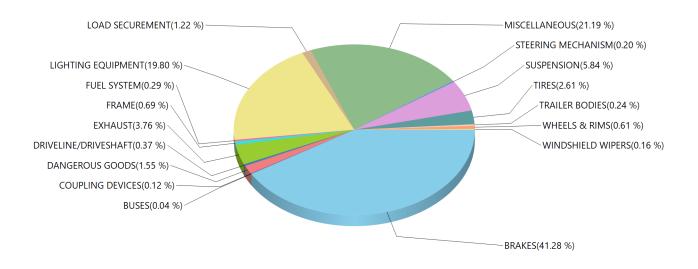

Grouped by Defect Category Inspection Result: ALL

| BRAKES               | 428 |
|----------------------|-----|
| COUPLING DEVICES     | 4   |
| DANGEROUS GOODS      | 94  |
| DRIVELINE/DRIVESHAFT | 1   |
| EXHAUST              | 8   |
| FRAME                | 5   |
| FUEL SYSTEM          | 6   |
| LIGHTING EQUIPMENT   | 187 |
| LOAD SECUREMENT      | 52  |
| MISCELLANEOUS        | 201 |
| STEERING MECHANISM   | 2   |
| SUSPENSION           | 29  |
| TIRES                | 30  |
| TRAILER BODIES       | 7   |
| WHEELS & RIMS        | 12  |
| WINDSHIELD WIPERS    | 1   |

| Defect Result:     | BOTH |
|--------------------|------|
| Total Defects:     | 1067 |
| Total Reports:     | 783  |
| Defects / Reports: | 1.36 |