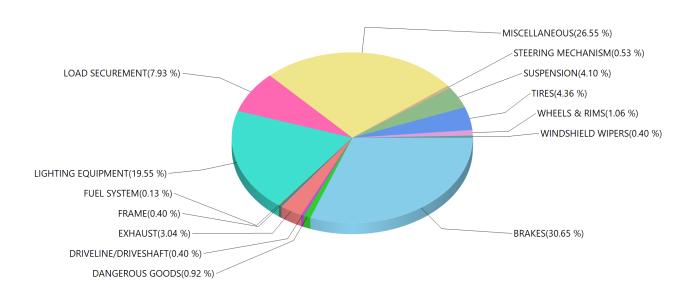

Grouped by Defect Category Inspection Result: ALL

| BRAKES               | 2099 |
|----------------------|------|
| BUSES                | 4    |
| COUPLING DEVICES     | 17   |
| DANGEROUS GOODS      | 100  |
| DRIVELINE/DRIVESHAFT | 26   |
| EXHAUST              | 153  |
| FRAME                | 22   |
| FUEL SYSTEM          | 20   |
| LIGHTING EQUIPMENT   | 1159 |
| LOAD SECUREMENT      | 381  |
| MISCELLANEOUS        | 1420 |
| STEERING MECHANISM   | 33   |
| SUSPENSION           | 291  |
| TIRES                | 256  |
| TRAILER BODIES       | 15   |
| WHEELS & RIMS        | 67   |
| WINDSHIELD WIPERS    | 14   |

| Defect Result:     | BOTH |
|--------------------|------|
| Total Defects:     | 6077 |
| Total Reports:     | 3865 |
| Defects / Reports: | 1.57 |