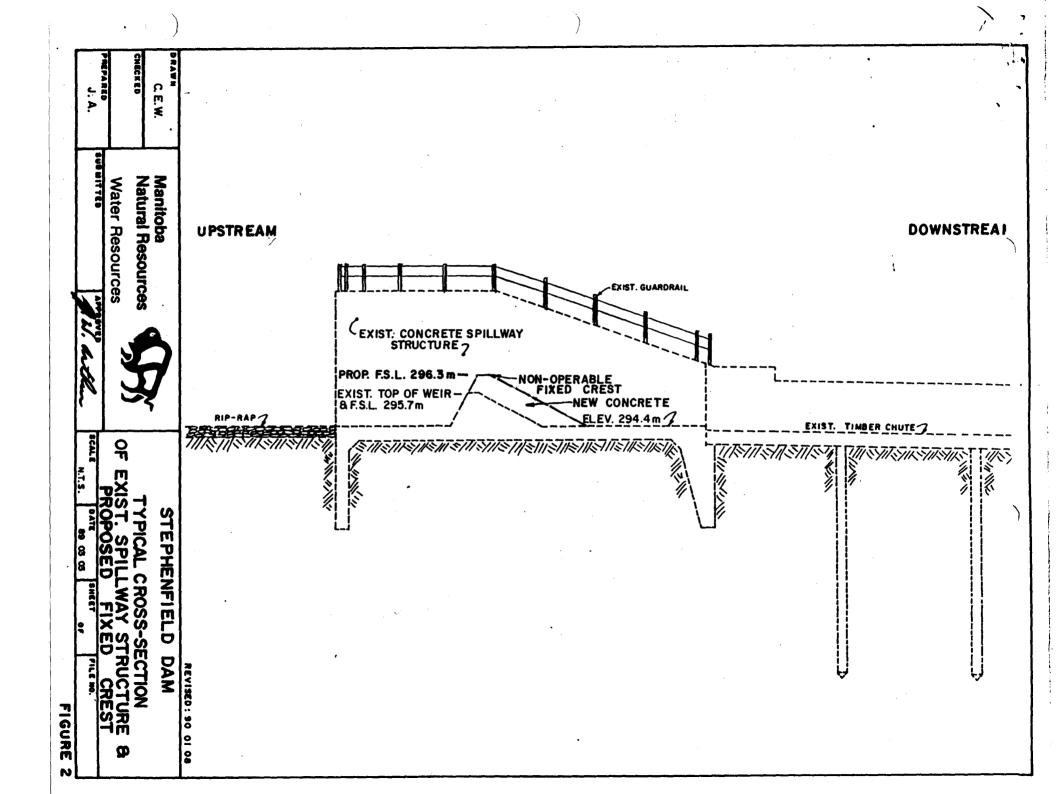

File: 6.18.4.8

Telephone

· 7404

Subject

STEPHENFIELD DAM

In reference to the Environment Act Licence No. 1338, issued on January 3, 1990, approving raising of the full supply level of the Stephenfield Dam by 600 mm by means of a stop-log, I wish to advise that the Province wishes to proceed with the non-operable fixed crest option as outlined in the submitted Environment Act Proposal. I apologize for not advising you of this choice earlier.

Therefore, we request a revision to Licence No. 1338 incorporating this construction. A copy of a plan showing a typical cross-section of the dam (revised January 8, 1990) outlining the 600 mm addition is attached for your information.