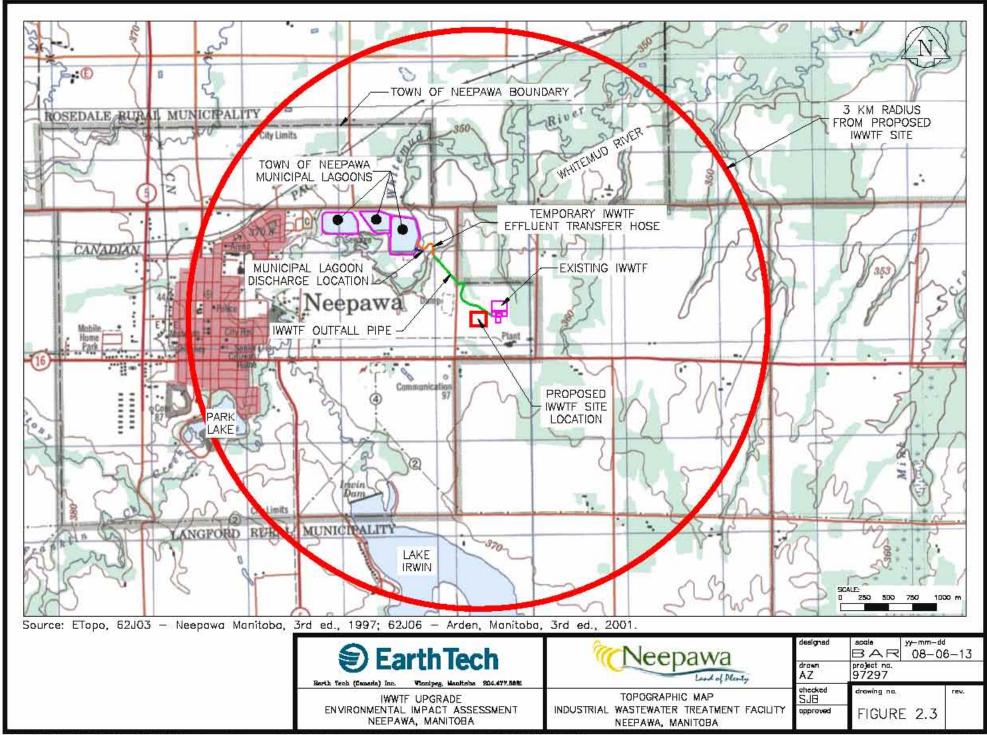

NSERVATION ZONE (Limits of the Designated Reservoir Area)

"SRR"-SEASONAL RECREATION RESIDENTIAL ZONE

R.M. OF ROSEDALE LEGEND:

"AR" - AGRICULTURAL RESTRICTED
ZONE

R.M. OF LANSDOWNE LEGEND:

"AG 80" - AGRICULTURAL GENERAL ZONE



Source: Manitoba Intergovernmental Affairs, Community Planning Services — Town of Neepawa Zoning Maps One and Two (By—law No. 2650) 2007, Rural Municipality of Langford Appendix "A" (Zoning Maps One, Three and Four of By—law No. 5—88) 2007, Rural Municipality of Rosedale Appendix "A" (Zoning Map One of By—law No. 5—88) 2007, Rural Municipality of Langdowne.

EarthTech

Barth Tech (Canada) Inc. Winnipeg, Manikoba 204.477.5361

IWWTF UPGRADE
ENVIRONMENTAL IMPACT ASSESSMENT NEEPAWA, MANITOBA

| A | Zoning Midps One, Inree and Four of By-Idw No. 85
| A | Solid |













IWWTF UPGRADE

ENVIRONMENTAL IMPACT ASSESSMENT

NEEPAWA, MANITOBA

FLOOD RISK MAP

NEEPAWA, MANITOBA

INDUSTRIAL WASTEWATER TREATMENT FACILITY

SJB

approved

L:\wark\97000\97297\02a-CAD\ENV\EA Figures\GW Maps dwg 08-06-16 04 30pm Layaut 2.7 FLOOD RISK

FIGURE 2.7

















SCALE IN KILOMETRES

## R.M. OF LANGFORD

MAP REVISED:

BAR

drawing na

FIGURE 2.15

praject no 97297

AZ checked SJB

approved

08-06-13

MANITOBA
TRANSPORTATION AND GOVERNMENT SERVICES
HIGHWAY PLANNING AND DESIGN BRANCH
DRAFTING SECTION
WINNIPEG
APRIL, 2002

### LEGEND



ACCESS ROADS .....



R.M. OF LANGFORD INDUSTRIAL WASTEWATER TREATMENT FACLITY

NEEPAWA, MANITOBA

R.M. OF No. 47 **LANSDOWNE** MAP REVISED -TRANSPORTATION AND GOVERNMENT SERVICES HIGHWAY PLANNING AND DESIGN BRANCH DRAFTING SECTION