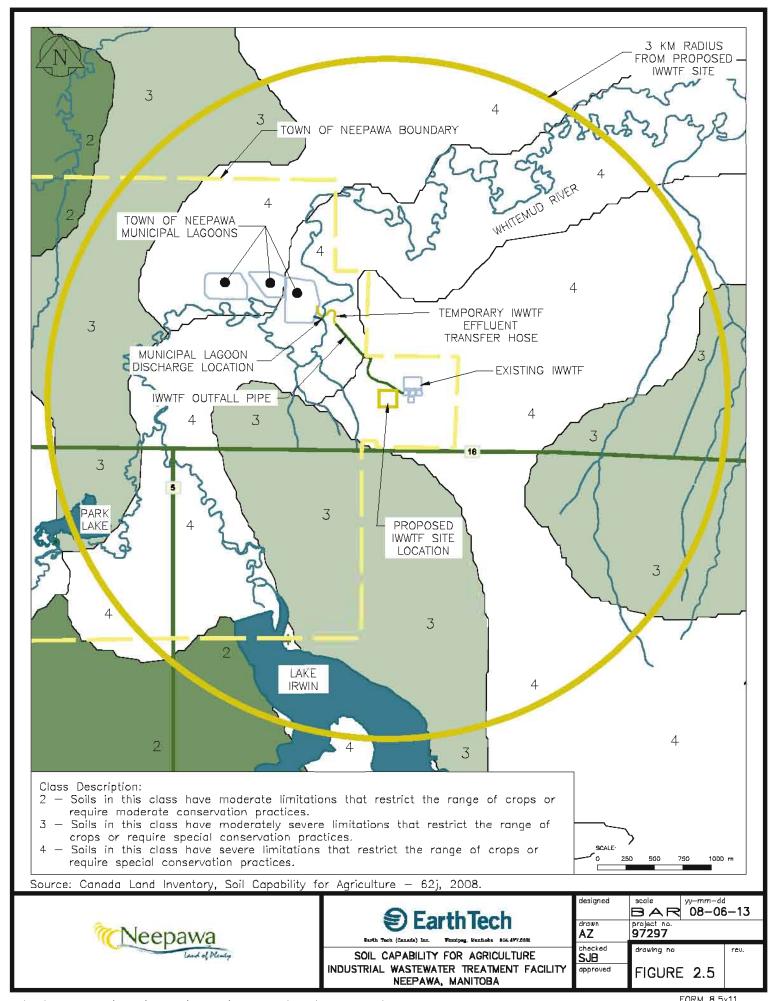

VATION ZONE (Limits of the Designated Reservoir Area)

"SRR"-SEASONAL RECREATION RESIDENTIAL ZONE

R.M. OF ROSEDALE LEGEND:

"AR" - AGRICULTURAL RESTRICTED
ZONE

R.M. OF LANSDOWNE LEGEND:

"AG 80" - AGRICULTURAL GENERAL ZONE



Source: Manitoba Intergovernmental Affairs, Community Planning Services — Town of Neepawa Zoning Maps One and Two (By—law No. 2650) 2007, Rural Municipality of Langford Appendix "A" (Zoning Maps One, Three and Four of By—law No. 5—88) 2007, Rural Municipality of Rosedale Appendix "A" (Zoning Map One of By—law No. 5—88) 2007, Rural Municipality of Langdowne.

EarthTech

Barth Tech (Canada) Inc. Winnipeg, Manikoba 204.477.5361

IWWTF UPGRADE
ENVIRONMENTAL IMPACT ASSESSMENT NEEPAWA, MANITOBA

| A | Zoning Midps One, Inree and Four of By-Idw No. 85
| A | Solid |













IWWTF UPGRADE

ENVIRONMENTAL IMPACT ASSESSMENT

NEEPAWA, MANITOBA

FLOOD RISK MAP

NEEPAWA, MANITOBA

INDUSTRIAL WASTEWATER TREATMENT FACILITY

SJB

approved

L:\wark\97000\97297\02a-CAD\ENV\EA Figures\GW Maps dwg 08-06-16 04 30pm Layaut 2.7 FLOOD RISK

FIGURE 2.7

















SCALE IN KILOMETRES

## R.M. OF LANGFORD

MAP REVISED:

BAR

drawing na

FIGURE 2.15

praject no 97297

AZ checked SJB

approved

08-06-13

MANITOBA
TRANSPORTATION AND GOVERNMENT SERVICES
HIGHWAY PLANNING AND DESIGN BRANCH
DRAFTING SECTION
WINNIPEG
APRIL, 2002

### LEGEND



ACCESS ROADS .....



R.M. OF LANGFORD INDUSTRIAL WASTEWATER TREATMENT FACLITY

NEEPAWA, MANITOBA

R.M. OF No. 47 **LANSDOWNE** MAP REVISED -TRANSPORTATION AND GOVERNMENT SERVICES HIGHWAY PLANNING AND DESIGN BRANCH DRAFTING SECTION WINN