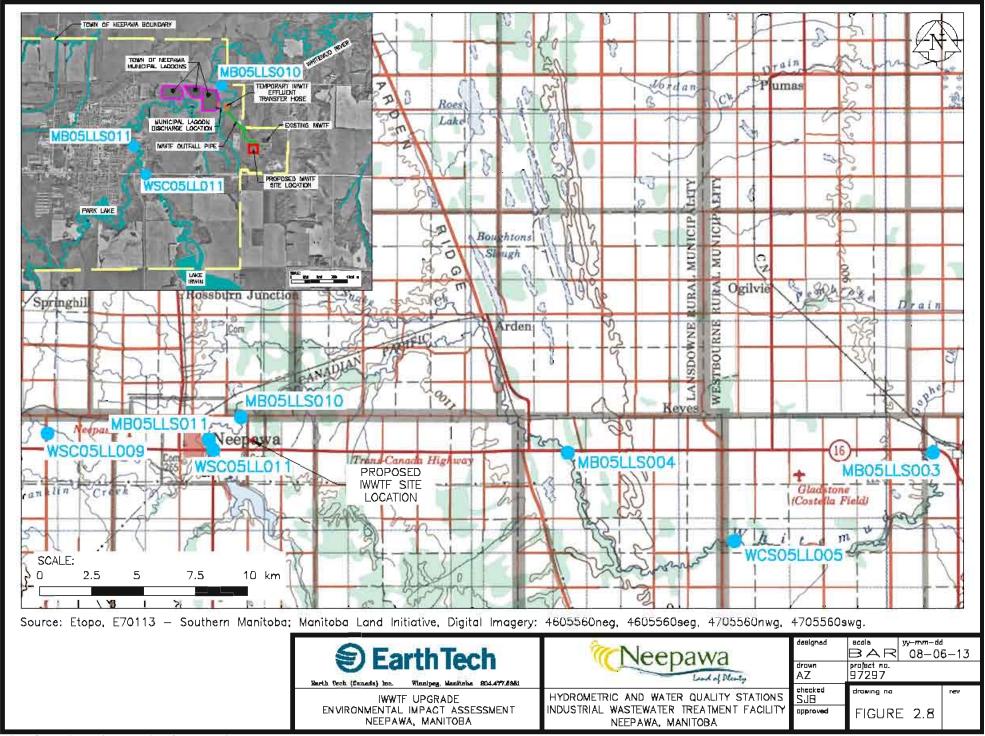

Community Planning Services — Town of Neepawa Zoning Maps One and Two (By—law No. 2650) 2007, Rural Municipality of Langford Appendix "A" (Zoning Maps One, Three and Four of By—law No. 5—88) 2007, Rural Municipality of Rosedale Appendix "A" (Zoning Map One of By—law No. 5—88) 2007, Rural Municipality of Langdowne.

EarthTech

Barth Tech (Canada) Inc. Winnipeg, Manikoba 204.477.5361

IWWTF UPGRADE
ENVIRONMENTAL IMPACT ASSESSMENT NEEPAWA, MANITOBA

| A | Zoning Midps One, Inree and Four of By-Idw No. 85
| A | Solid |













IWWTF UPGRADE

ENVIRONMENTAL IMPACT ASSESSMENT

NEEPAWA, MANITOBA

FLOOD RISK MAP

NEEPAWA, MANITOBA

INDUSTRIAL WASTEWATER TREATMENT FACILITY

SJB

approved

L:\wark\97000\97297\02a-CAD\ENV\EA Figures\GW Maps dwg 08-06-16 04 30pm Layaut 2.7 FLOOD RISK

FIGURE 2.7

















SCALE IN KILOMETRES

## R.M. OF LANGFORD

MAP REVISED:

BAR

drawing na

FIGURE 2.15

praject no 97297

AZ checked SJB

approved

08-06-13

MANITOBA
TRANSPORTATION AND GOVERNMENT SERVICES
HIGHWAY PLANNING AND DESIGN BRANCH
DRAFTING SECTION
WINNIPEG
APRIL, 2002

### LEGEND



ACCESS ROADS .....



R.M. OF LANGFORD INDUSTRIAL WASTEWATER TREATMENT FACLITY

NEEPAWA, MANITOBA

R.M. OF No. 47 **LANSDOWNE** MAP REVISED -TRANSPORTATION AND GOVERNMENT SERVICES HIGHWAY PLANNING AND DESIGN BRANCH DRAFTING SECTION WINNIPEG APRIL, 2002 SCALE IN KILOMETRES Rge. 14W, Rge. 13W. R.M. OF GLENELLA 31 Tp. 17 (462) 352 6 31 ROSEDALE 유 265 WESTBOURNE Tp. 16 P 8. 6 31 352 Arden Tp. 15 Whitemu! Keyes C.P.R. R.M. OF LANGFORD Tp. 14 LEGEND OF LANGFORD OF WESTBOURNE TRANS-CANADA HIGHWAY PROVINCIAL RO