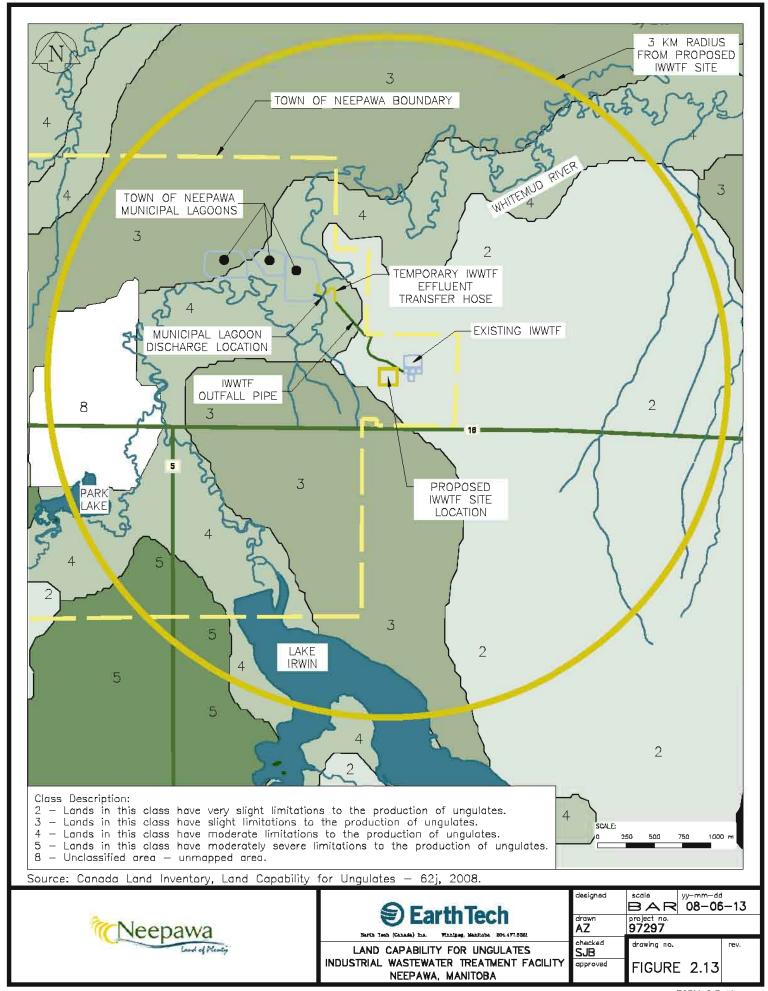

Planning Services — Town of Neepawa Zoning Maps One and Two (By—law No. 2650) 2007, Rural Municipality of Langford Appendix "A" (Zoning Maps One, Three and Four of By—law No. 5—88) 2007, Rural Municipality of Rosedale Appendix "A" (Zoning Map One of By—law No. 5—88) 2007, Rural Municipality of Langdowne.

EarthTech

Barth Tech (Canada) Inc. Winnipeg, Manikoba 204.477.5361

IWWTF UPGRADE
ENVIRONMENTAL IMPACT ASSESSMENT NEEPAWA, MANITOBA

| A | Zoning Midps One, Inree and Four of By-Idw No. 85
| A | Solid |













IWWTF UPGRADE

ENVIRONMENTAL IMPACT ASSESSMENT

NEEPAWA, MANITOBA

FLOOD RISK MAP

NEEPAWA, MANITOBA

INDUSTRIAL WASTEWATER TREATMENT FACILITY

SJB

approved

L:\wark\97000\97297\02a-CAD\ENV\EA Figures\GW Maps dwg 08-06-16 04 30pm Layaut 2.7 FLOOD RISK

FIGURE 2.7

















SCALE IN KILOMETRES

## R.M. OF LANGFORD

MAP REVISED:

BAR

drawing na

FIGURE 2.15

praject no 97297

AZ checked SJB

approved

08-06-13

MANITOBA
TRANSPORTATION AND GOVERNMENT SERVICES
HIGHWAY PLANNING AND DESIGN BRANCH
DRAFTING SECTION
WINNIPEG
APRIL, 2002

### LEGEND



ACCESS ROADS .....



R.M. OF LANGFORD INDUSTRIAL WASTEWATER TREATMENT FACLITY

NEEPAWA, MANITOBA

R.M. OF No. 47 **LANSDOWNE** MAP REVISED -TRANSPORTATION AND GOVERNMENT SERVICES HIGHWAY PLANNING AND DESIGN BRANCH DRAFTING SECTION WINNIPEG APRIL, 2002 SCALE IN KILOMETRES Rge. 14W, Rge. 13W. R.M. OF GLENELLA 31 Tp. 17 (462) 352 6 31 ROSEDALE 유 265 WESTBOURNE Tp. 16 P 8. 6 31 352 Arden Tp. 15 Whitemu! Keyes C.P.R. R.M. OF LANGFORD Tp. 14 LEGEND OF LANGFORD OF WESTBOURNE TRANS-CANADA HIGHWAY PROVINCIAL ROADS 31 ACC