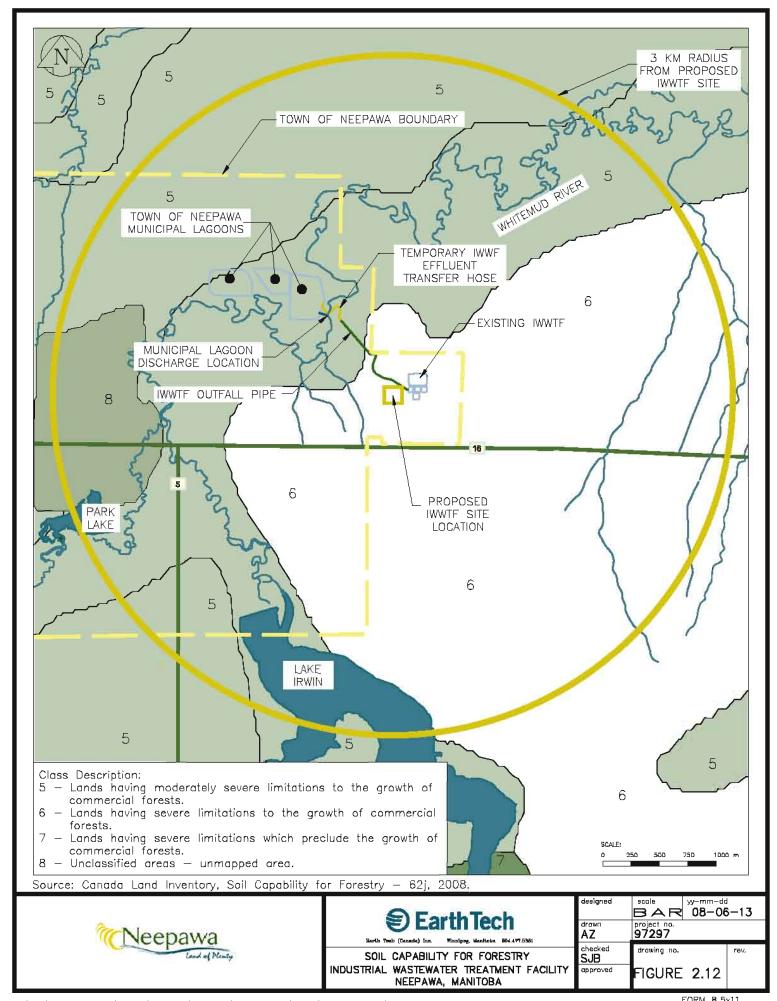

y Planning Services — Town of Neepawa Zoning Maps One and Two (By—law No. 2650) 2007, Rural Municipality of Langford Appendix "A" (Zoning Maps One, Three and Four of By—law No. 5—88) 2007, Rural Municipality of Rosedale Appendix "A" (Zoning Map One of By—law No. 5—88) 2007, Rural Municipality of Langdowne.

EarthTech

Barth Tech (Canada) Inc. Winnipeg, Manikoba 204.477.5361

IWWTF UPGRADE
ENVIRONMENTAL IMPACT ASSESSMENT NEEPAWA, MANITOBA

| A | Zoning Midps One, Inree and Four of By-Idw No. 85
| A | Solid |













IWWTF UPGRADE

ENVIRONMENTAL IMPACT ASSESSMENT

NEEPAWA, MANITOBA

FLOOD RISK MAP

NEEPAWA, MANITOBA

INDUSTRIAL WASTEWATER TREATMENT FACILITY

SJB

approved

L:\wark\97000\97297\02a-CAD\ENV\EA Figures\GW Maps dwg 08-06-16 04 30pm Layaut 2.7 FLOOD RISK

FIGURE 2.7

















SCALE IN KILOMETRES

## R.M. OF LANGFORD

MAP REVISED:

BAR

drawing na

FIGURE 2.15

praject no 97297

AZ checked SJB

approved

08-06-13

MANITOBA
TRANSPORTATION AND GOVERNMENT SERVICES
HIGHWAY PLANNING AND DESIGN BRANCH
DRAFTING SECTION
WINNIPEG
APRIL, 2002

### LEGEND



ACCESS ROADS .....



R.M. OF LANGFORD INDUSTRIAL WASTEWATER TREATMENT FACLITY

NEEPAWA, MANITOBA

R.M. OF No. 47 **LANSDOWNE** MAP REVISED -TRANSPORTATION AND GOVERNMENT SERVICES HIGHWAY PLANNING AND DESIGN BRANCH DRAFTING SECTION WINNIPEG APRIL, 2002 SCALE IN KILOMETRES Rge. 14W, Rge. 13W. R.M. OF GLENELLA 31 Tp. 17 (462) 352 6 31 ROSEDALE 유 265 WESTBOURNE Tp. 16 P 8. 6 31 352 Arden Tp. 15 Whitemu! Keyes C.P.R. R.M. OF LANGFORD Tp. 14 LEGEND OF LANGFORD OF WESTBOURNE TRANS-CANADA HIGHWAY PROVINCIAL ROADS 31 A