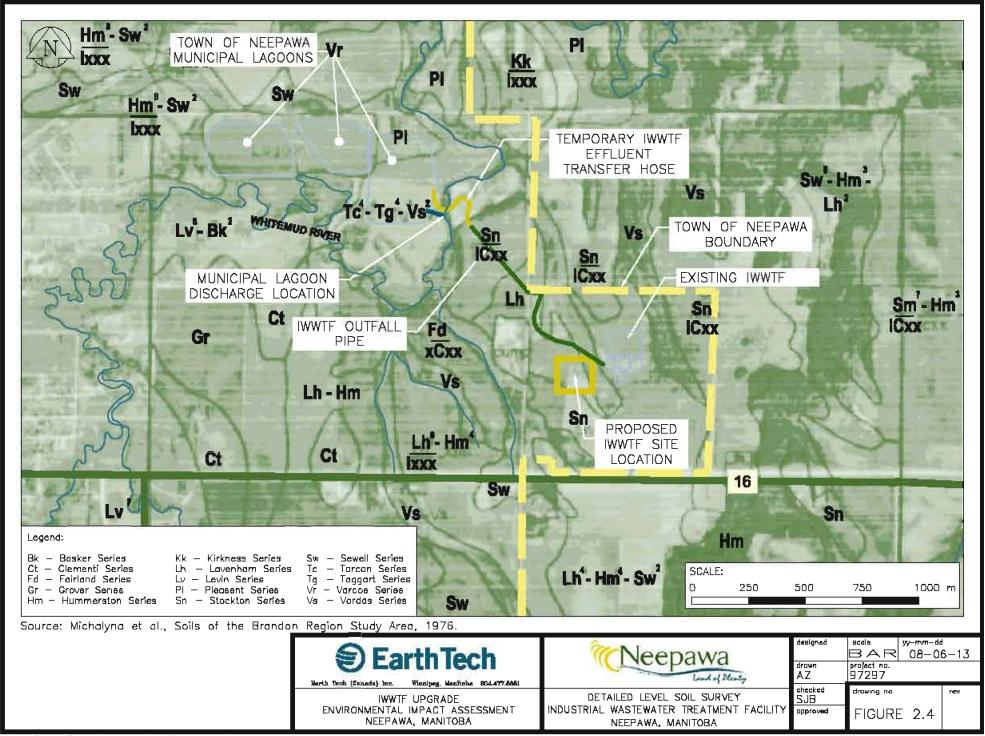

ERVATION ZONE (Limits of the Designated Reservoir Area)

"SRR"-SEASONAL RECREATION RESIDENTIAL ZONE

R.M. OF ROSEDALE LEGEND:

"AR" - AGRICULTURAL RESTRICTED
ZONE

R.M. OF LANSDOWNE LEGEND:

"AG 80" - AGRICULTURAL GENERAL ZONE



Source: Manitoba Intergovernmental Affairs, Community Planning Services — Town of Neepawa Zoning Maps One and Two (By—law No. 2650) 2007, Rural Municipality of Langford Appendix "A" (Zoning Maps One, Three and Four of By—law No. 5—88) 2007, Rural Municipality of Rosedale Appendix "A" (Zoning Map One of By—law No. 5—88) 2007, Rural Municipality of Langdowne.

EarthTech

Barth Tech (Canada) Inc. Winnipeg, Manikoba 204.477.5361

IWWTF UPGRADE
ENVIRONMENTAL IMPACT ASSESSMENT NEEPAWA, MANITOBA

| A | Zoning Midps One, Inree and Four of By-Idw No. 85
| A | Solid |













IWWTF UPGRADE

ENVIRONMENTAL IMPACT ASSESSMENT

NEEPAWA, MANITOBA

FLOOD RISK MAP

NEEPAWA, MANITOBA

INDUSTRIAL WASTEWATER TREATMENT FACILITY

SJB

approved

L:\wark\97000\97297\02a-CAD\ENV\EA Figures\GW Maps dwg 08-06-16 04 30pm Layaut 2.7 FLOOD RISK

FIGURE 2.7

















SCALE IN KILOMETRES

## R.M. OF LANGFORD

MAP REVISED:

BAR

drawing na

FIGURE 2.15

praject no 97297

AZ checked SJB

approved

08-06-13

MANITOBA
TRANSPORTATION AND GOVERNMENT SERVICES
HIGHWAY PLANNING AND DESIGN BRANCH
DRAFTING SECTION
WINNIPEG
APRIL, 2002

### LEGEND



ACCESS ROADS .....



R.M. OF LANGFORD INDUSTRIAL WASTEWATER TREATMENT FACLITY

NEEPAWA, MANITOBA

R.M. OF No. 47 **LANSDOWNE** MAP REVISED -TRANSPORTATION AND GOVERNMENT SERVICES HIGHWAY PLANNING AND DESIGN BRANCH DRAFTING SECTION WI