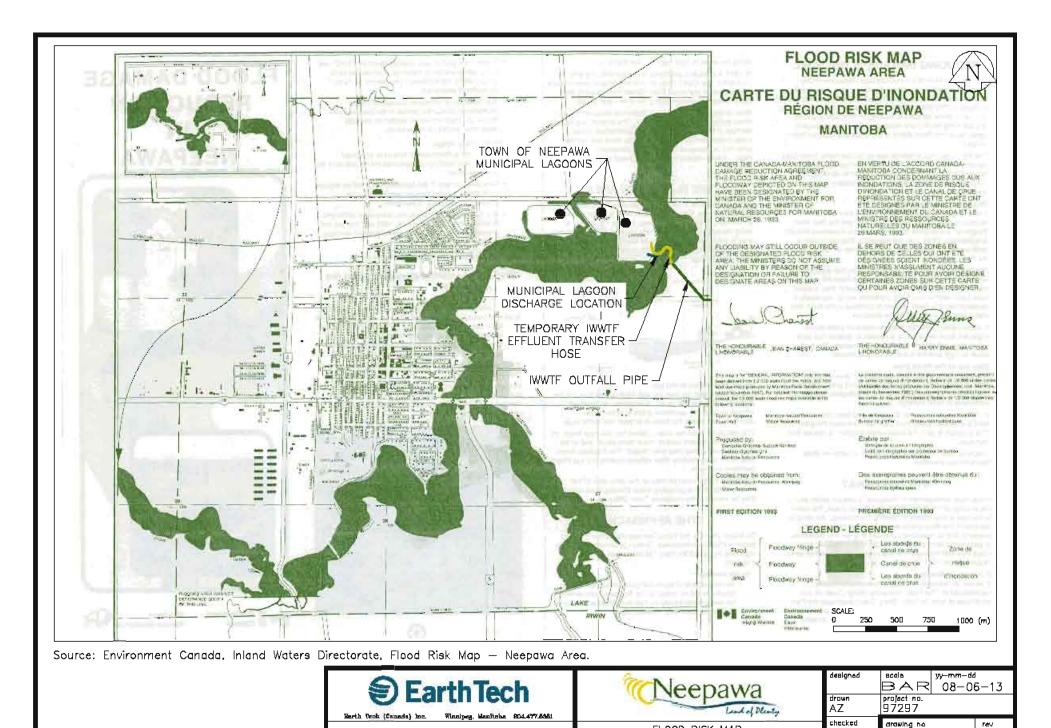

ENVIRONMENTAL IMPACT ASSESSMENT

NEEPAWA, MANITOBA

FLOOD RISK MAP

NEEPAWA, MANITOBA

INDUSTRIAL WASTEWATER TREATMENT FACILITY

SJB

approved

L:\wark\97000\97297\02a-CAD\ENV\EA Figures\GW Maps dwg 08-06-16 04 30pm Layaut 2.7 FLOOD RISK

FIGURE 2.7

SCALE IN KILOMETRES