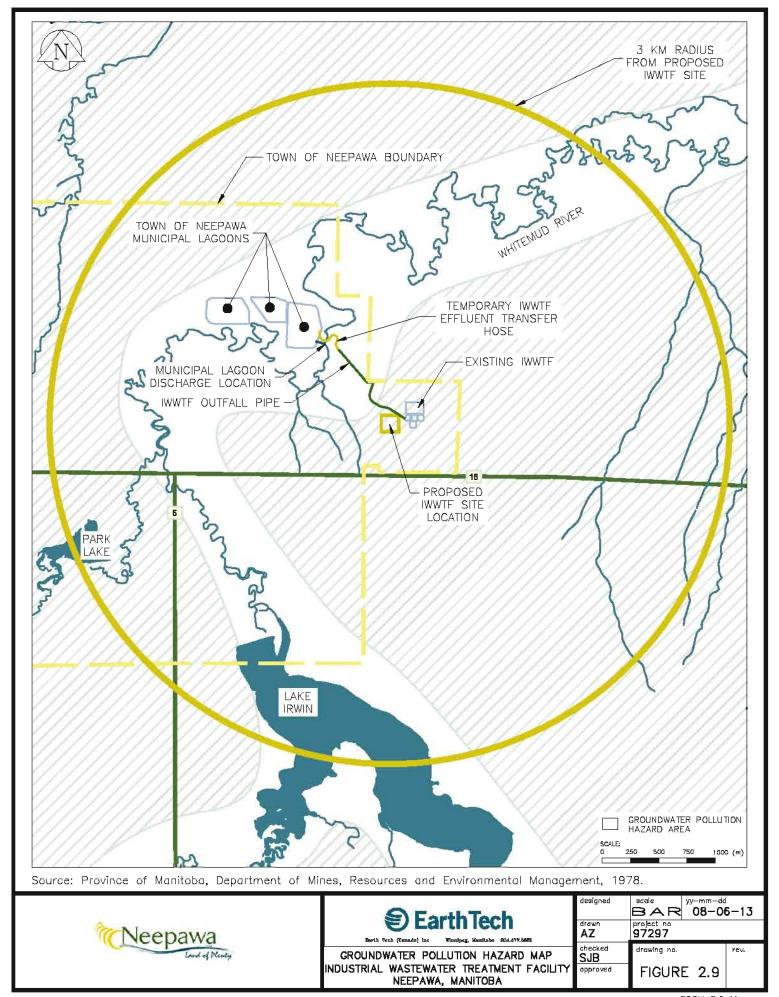

mmunity Planning Services — Town of Neepawa Zoning Maps One and Two (By—law No. 2650) 2007, Rural Municipality of Langford Appendix "A" (Zoning Maps One, Three and Four of By—law No. 5—88) 2007, Rural Municipality of Rosedale Appendix "A" (Zoning Map One of By—law No. 5—88) 2007, Rural Municipality of Langdowne.

EarthTech

Barth Tech (Canada) Inc. Winnipeg, Manikoba 204.477.5361

IWWTF UPGRADE
ENVIRONMENTAL IMPACT ASSESSMENT NEEPAWA, MANITOBA

| A | Zoning Midps One, Inree and Four of By-Idw No. 85
| A | Solid |













IWWTF UPGRADE

ENVIRONMENTAL IMPACT ASSESSMENT

NEEPAWA, MANITOBA

FLOOD RISK MAP

NEEPAWA, MANITOBA

INDUSTRIAL WASTEWATER TREATMENT FACILITY

SJB

approved

L:\wark\97000\97297\02a-CAD\ENV\EA Figures\GW Maps dwg 08-06-16 04 30pm Layaut 2.7 FLOOD RISK

FIGURE 2.7

















SCALE IN KILOMETRES

## R.M. OF LANGFORD

MAP REVISED:

BAR

drawing na

FIGURE 2.15

praject no 97297

AZ checked SJB

approved

08-06-13

MANITOBA
TRANSPORTATION AND GOVERNMENT SERVICES
HIGHWAY PLANNING AND DESIGN BRANCH
DRAFTING SECTION
WINNIPEG
APRIL, 2002

### LEGEND



ACCESS ROADS .....



R.M. OF LANGFORD INDUSTRIAL WASTEWATER TREATMENT FACLITY

NEEPAWA, MANITOBA

R.M. OF No. 47 **LANSDOWNE** MAP REVISED -TRANSPORTATION AND GOVERNMENT SERVICES HIGHWAY PLANNING AND DESIGN BRANCH DRAFTING SECTION WINNIPEG APRIL, 2002 SCALE IN KILOMETRES Rge. 14W, Rge. 13W. R.M. OF GLENELLA 31 Tp. 17 (462) 352 6 31 ROSEDALE 유 265 WESTBOURNE Tp. 16 P 8. 6 31 352 Arden Tp. 15 Whitemu! Keyes C.P.R. R.M. OF LANGFORD Tp. 14 LEGEND OF LANGFORD OF WESTBOURNE TRANS-CANADA HIGHWAY PROVINCIAL ROAD