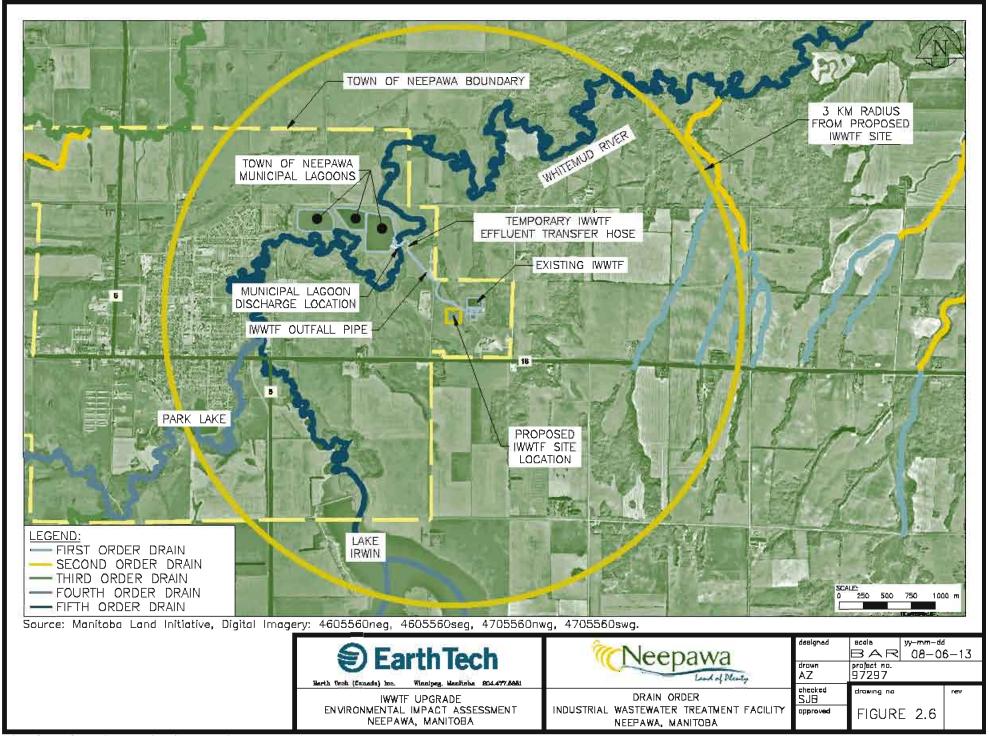

TION ZONE (Limits of the Designated Reservoir Area)

"SRR"-SEASONAL RECREATION RESIDENTIAL ZONE

R.M. OF ROSEDALE LEGEND:

"AR" - AGRICULTURAL RESTRICTED
ZONE

R.M. OF LANSDOWNE LEGEND:

"AG 80" - AGRICULTURAL GENERAL ZONE



Source: Manitoba Intergovernmental Affairs, Community Planning Services — Town of Neepawa Zoning Maps One and Two (By—law No. 2650) 2007, Rural Municipality of Langford Appendix "A" (Zoning Maps One, Three and Four of By—law No. 5—88) 2007, Rural Municipality of Rosedale Appendix "A" (Zoning Map One of By—law No. 5—88) 2007, Rural Municipality of Langdowne.

EarthTech

Barth Tech (Canada) Inc. Winnipeg, Manikoba 204.477.5361

IWWTF UPGRADE
ENVIRONMENTAL IMPACT ASSESSMENT NEEPAWA, MANITOBA

| A | Zoning Midps One, Inree and Four of By-Idw No. 85
| A | Solid |













IWWTF UPGRADE

ENVIRONMENTAL IMPACT ASSESSMENT

NEEPAWA, MANITOBA

FLOOD RISK MAP

NEEPAWA, MANITOBA

INDUSTRIAL WASTEWATER TREATMENT FACILITY

SJB

approved

L:\wark\97000\97297\02a-CAD\ENV\EA Figures\GW Maps dwg 08-06-16 04 30pm Layaut 2.7 FLOOD RISK

FIGURE 2.7

















SCALE IN KILOMETRES

## R.M. OF LANGFORD

MAP REVISED:

BAR

drawing na

FIGURE 2.15

praject no 97297

AZ checked SJB

approved

08-06-13

MANITOBA
TRANSPORTATION AND GOVERNMENT SERVICES
HIGHWAY PLANNING AND DESIGN BRANCH
DRAFTING SECTION
WINNIPEG
APRIL, 2002

### LEGEND



ACCESS ROADS .....



R.M. OF LANGFORD INDUSTRIAL WASTEWATER TREATMENT FACLITY

NEEPAWA, MANITOBA

R.M. OF No. 47 **LANSDOWNE** MAP REVISED -TRANSPORTATION AND GOVERNMENT SERVICES HIGHWAY PLANNING AND DESIGN BRANCH DRAFTING SECTION WINNIP