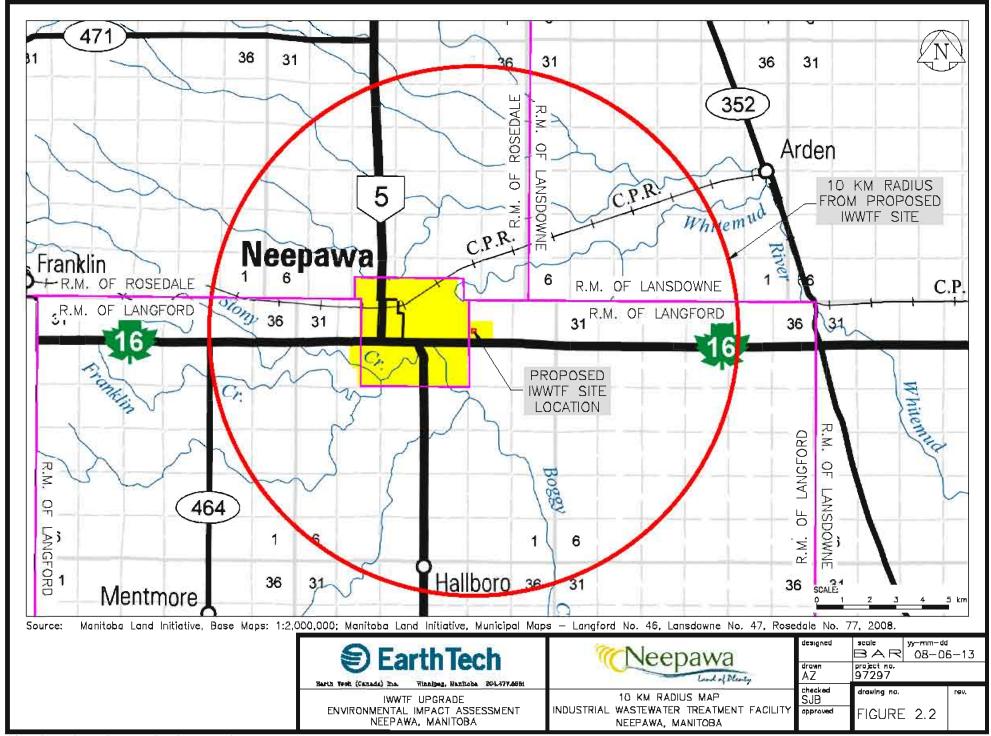

CONSERVATION ZONE (Limits of the Designated Reservoir Area)

"SRR"-SEASONAL RECREATION RESIDENTIAL ZONE

R.M. OF ROSEDALE LEGEND:

"AR" - AGRICULTURAL RESTRICTED
ZONE

R.M. OF LANSDOWNE LEGEND:

"AG 80" - AGRICULTURAL GENERAL ZONE



Source: Manitoba Intergovernmental Affairs, Community Planning Services — Town of Neepawa Zoning Maps One and Two (By—law No. 2650) 2007, Rural Municipality of Langford Appendix "A" (Zoning Maps One, Three and Four of By—law No. 5—88) 2007, Rural Municipality of Rosedale Appendix "A" (Zoning Map One of By—law No. 5—88) 2007, Rural Municipality of Langdowne.

EarthTech

Barth Tech (Canada) Inc. Winnipeg, Manikoba 204.477.5361

IWWTF UPGRADE
ENVIRONMENTAL IMPACT ASSESSMENT NEEPAWA, MANITOBA

| A | Zoning Midps One, Inree and Four of By-Idw No. 85
| A | Solid |













IWWTF UPGRADE

ENVIRONMENTAL IMPACT ASSESSMENT

NEEPAWA, MANITOBA

FLOOD RISK MAP

NEEPAWA, MANITOBA

INDUSTRIAL WASTEWATER TREATMENT FACILITY

SJB

approved

L:\wark\97000\97297\02a-CAD\ENV\EA Figures\GW Maps dwg 08-06-16 04 30pm Layaut 2.7 FLOOD RISK

FIGURE 2.7

















SCALE IN KILOMETRES

## R.M. OF LANGFORD

MAP REVISED:

BAR

drawing na

FIGURE 2.15

praject no 97297

AZ checked SJB

approved

08-06-13

MANITOBA
TRANSPORTATION AND GOVERNMENT SERVICES
HIGHWAY PLANNING AND DESIGN BRANCH
DRAFTING SECTION
WINNIPEG
APRIL, 2002

### LEGEND



ACCESS ROADS .....



R.M. OF LANGFORD INDUSTRIAL WASTEWATER TREATMENT FACLITY

NEEPAWA, MANITOBA

R.M. OF No. 47 **LANSDOWNE** MAP REVISED -TRANSPORTATION AND GOVERNMENT SERVICES HIGHWAY PLANNING AND DESIGN BRANCH DRAFTING SECTIO