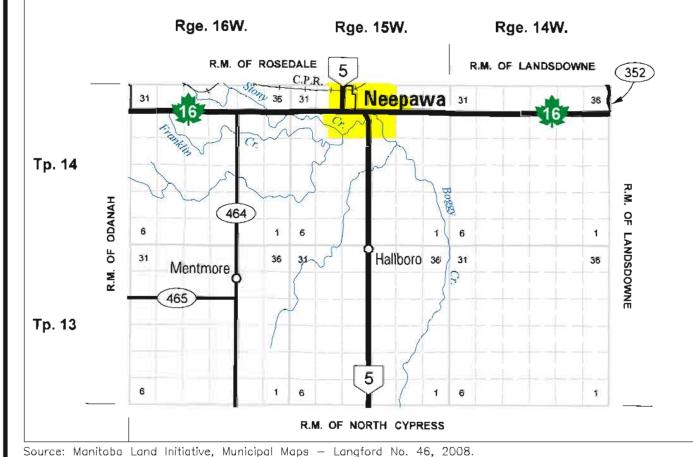

## R.M. OF LANGFORD

MAP REVISED:

BAR

drawing na

FIGURE 2.15

praject no 97297

AZ checked SJB

approved