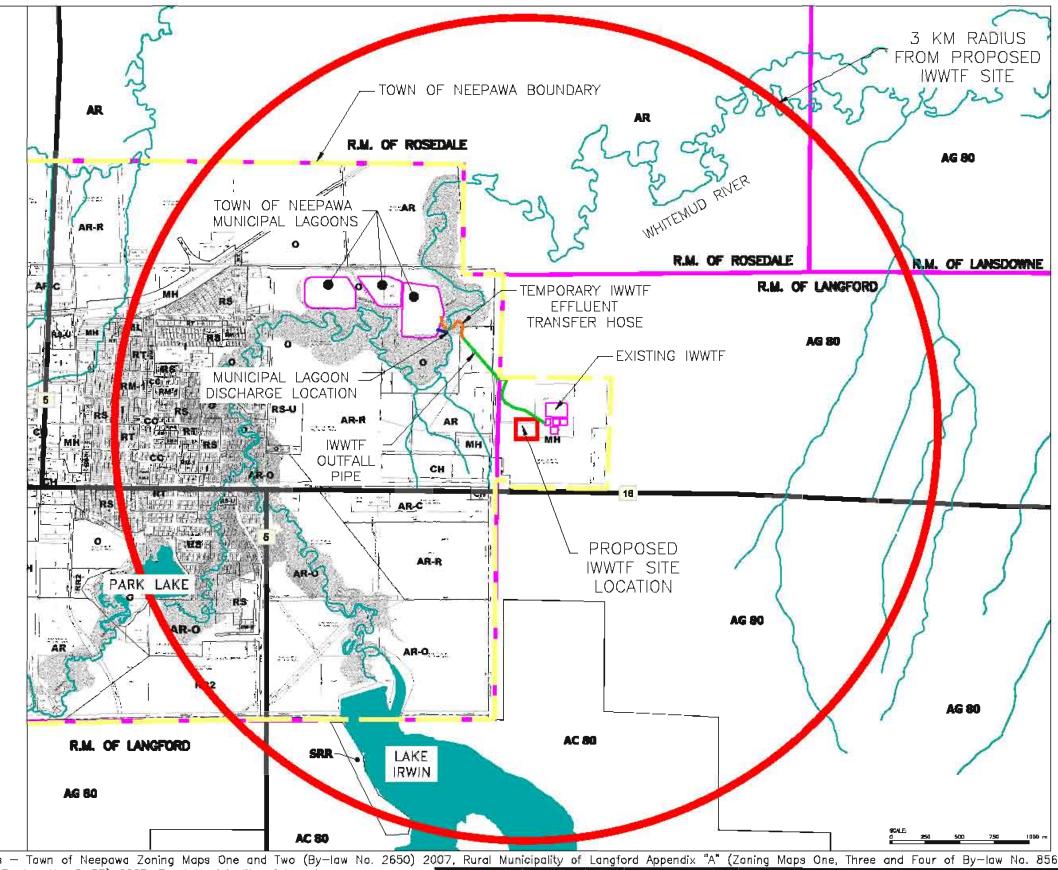

#### TOWN OF NEEPAWA LEGEND:

"RS-U" RESIDENTIAL SINGLE - FAMILY UNSERVICED FONE

"RS" RESIDENTIAL SINGLE-FAMILY ZONE

"RT" RESIDENTIAL TWO - FAVILY ZONE

"RM-1" RESIDENTIAL MULTIPLE - FAMILY ZONE

"RM-2" RESIDENTIAL MULTIPLE - FAMILY ZONE

"RR2" RESIDENTIAL RURAL ZONE

"CC" COMMERCIAL CENTRAL ZONE

"CH" COMMERCIAL HIGHWAY ZOME

TALF WOUSTRIAL LIGHT ZONE

"MH" INDUSTRIAL HEAVY ZONE

"I" INSTITUTIONAL ZONE

"AR" AGRICULTURAL RESTRICTED ZONE

\*AR-R\* AGRICULTURAL RESTRICTED - RESIDENTIAL ZONE

"AR-C" AGRICULTURAL RESTRICTED - COMMERCIAL ZONE

AGRICULTURAL RESTRICTED - OPEN SPACE ZONE

"O" OPEN SPACE ZONE

#### R.M. OF LANGFORD LEGEND:

"AG 80" - AGRICULTURAL GENERAL ZONE

"AC 80" - AGRICULTURAL CONSERVATION ZONE (Limits of the Designated Reservoir Area)

"SRR"-SEASONAL RECREATION RESIDENTIAL ZONE

R.M. OF ROSEDALE LEGEND:

"AR" - AGRICULTURAL RESTRICTED
ZONE

R.M. OF LANSDOWNE LEGEND:

"AG 80" - AGRICULTURAL GENERAL ZONE

Source: Manitoba Intergovernmental Affairs, Community Planning Services — Town of Neepawa Zoning Maps One and Two (By—law No. 2650) 2007, Rural Municipality of Langford Appendix "A" (Zoning Maps One, Three and Four of By—law No. 5—88) 2007, Rural Municipality of Rosedale Appendix "A" (Zoning Map One of By—law No. 5—88) 2007, Rural Municipality of Langdowne.