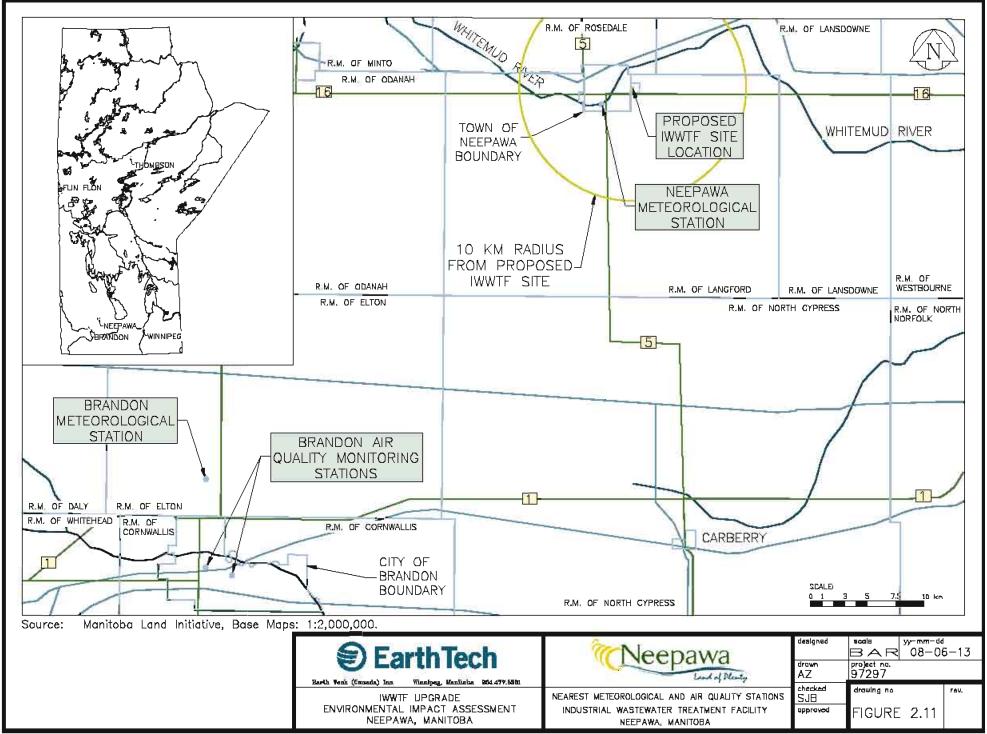

ity Planning Services — Town of Neepawa Zoning Maps One and Two (By—law No. 2650) 2007, Rural Municipality of Langford Appendix "A" (Zoning Maps One, Three and Four of By—law No. 5—88) 2007, Rural Municipality of Rosedale Appendix "A" (Zoning Map One of By—law No. 5—88) 2007, Rural Municipality of Langdowne.

EarthTech

Barth Tech (Canada) Inc. Winnipeg, Manikoba 204.477.5361

IWWTF UPGRADE
ENVIRONMENTAL IMPACT ASSESSMENT NEEPAWA, MANITOBA

| A | Zoning Midps One, Inree and Four of By-Idw No. 85
| A | Solid |













IWWTF UPGRADE

ENVIRONMENTAL IMPACT ASSESSMENT

NEEPAWA, MANITOBA

FLOOD RISK MAP

NEEPAWA, MANITOBA

INDUSTRIAL WASTEWATER TREATMENT FACILITY

SJB

approved

L:\wark\97000\97297\02a-CAD\ENV\EA Figures\GW Maps dwg 08-06-16 04 30pm Layaut 2.7 FLOOD RISK

FIGURE 2.7

















SCALE IN KILOMETRES

## R.M. OF LANGFORD

MAP REVISED:

BAR

drawing na

FIGURE 2.15

praject no 97297

AZ checked SJB

approved

08-06-13

MANITOBA
TRANSPORTATION AND GOVERNMENT SERVICES
HIGHWAY PLANNING AND DESIGN BRANCH
DRAFTING SECTION
WINNIPEG
APRIL, 2002

### LEGEND



ACCESS ROADS .....



R.M. OF LANGFORD INDUSTRIAL WASTEWATER TREATMENT FACLITY

NEEPAWA, MANITOBA

R.M. OF No. 47 **LANSDOWNE** MAP REVISED -TRANSPORTATION AND GOVERNMENT SERVICES HIGHWAY PLANNING AND DESIGN BRANCH DRAFTING SECTION WINNIPEG APRIL, 2002 SCALE IN KILOMETRES Rge. 14W, Rge. 13W. R.M. OF GLENELLA 31 Tp. 17 (462) 352 6 31 ROSEDALE 유 265 WESTBOURNE Tp. 16 P 8. 6 31 352 Arden Tp. 15 Whitemu! Keyes C.P.R. R.M. OF LANGFORD Tp. 14 LEGEND OF LANGFORD OF WESTBOURNE TRANS-CANADA HIGHWAY PROVINCIAL ROADS 31