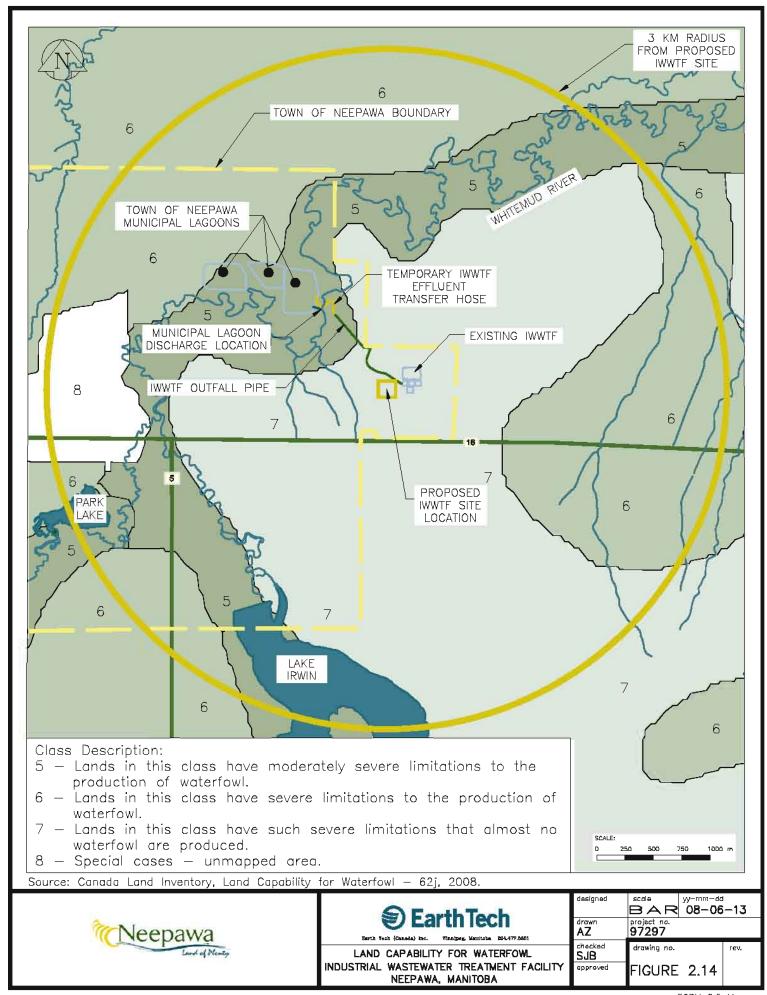

anning Services — Town of Neepawa Zoning Maps One and Two (By—law No. 2650) 2007, Rural Municipality of Langford Appendix "A" (Zoning Maps One, Three and Four of By—law No. 5—88) 2007, Rural Municipality of Rosedale Appendix "A" (Zoning Map One of By—law No. 5—88) 2007, Rural Municipality of Langdowne.

EarthTech

Barth Tech (Canada) Inc. Winnipeg, Manikoba 204.477.5361

IWWTF UPGRADE
ENVIRONMENTAL IMPACT ASSESSMENT NEEPAWA, MANITOBA

| A | Zoning Midps One, Inree and Four of By-Idw No. 85
| A | Solid |













IWWTF UPGRADE

ENVIRONMENTAL IMPACT ASSESSMENT

NEEPAWA, MANITOBA

FLOOD RISK MAP

NEEPAWA, MANITOBA

INDUSTRIAL WASTEWATER TREATMENT FACILITY

SJB

approved

L:\wark\97000\97297\02a-CAD\ENV\EA Figures\GW Maps dwg 08-06-16 04 30pm Layaut 2.7 FLOOD RISK

FIGURE 2.7

















SCALE IN KILOMETRES

## R.M. OF LANGFORD

MAP REVISED:

BAR

drawing na

FIGURE 2.15

praject no 97297

AZ checked SJB

approved

08-06-13

MANITOBA
TRANSPORTATION AND GOVERNMENT SERVICES
HIGHWAY PLANNING AND DESIGN BRANCH
DRAFTING SECTION
WINNIPEG
APRIL, 2002

### LEGEND



ACCESS ROADS .....



R.M. OF LANGFORD INDUSTRIAL WASTEWATER TREATMENT FACLITY

NEEPAWA, MANITOBA

R.M. OF No. 47 **LANSDOWNE** MAP REVISED -TRANSPORTATION AND GOVERNMENT SERVICES HIGHWAY PLANNING AND DESIGN BRANCH DRAFTING SECTION WINNIPEG APRIL, 2002 SCALE IN KILOMETRES Rge. 14W, Rge. 13W. R.M. OF GLENELLA 31 Tp. 17 (462) 352 6 31 ROSEDALE 유 265 WESTBOURNE Tp. 16 P 8. 6 31 352 Arden Tp. 15 Whitemu! Keyes C.P.R. R.M. OF LANGFORD Tp. 14 LEGEND OF LANGFORD OF WESTBOURNE TRANS-CANADA HIGHWAY PROVINCIAL ROADS 31 ACCES