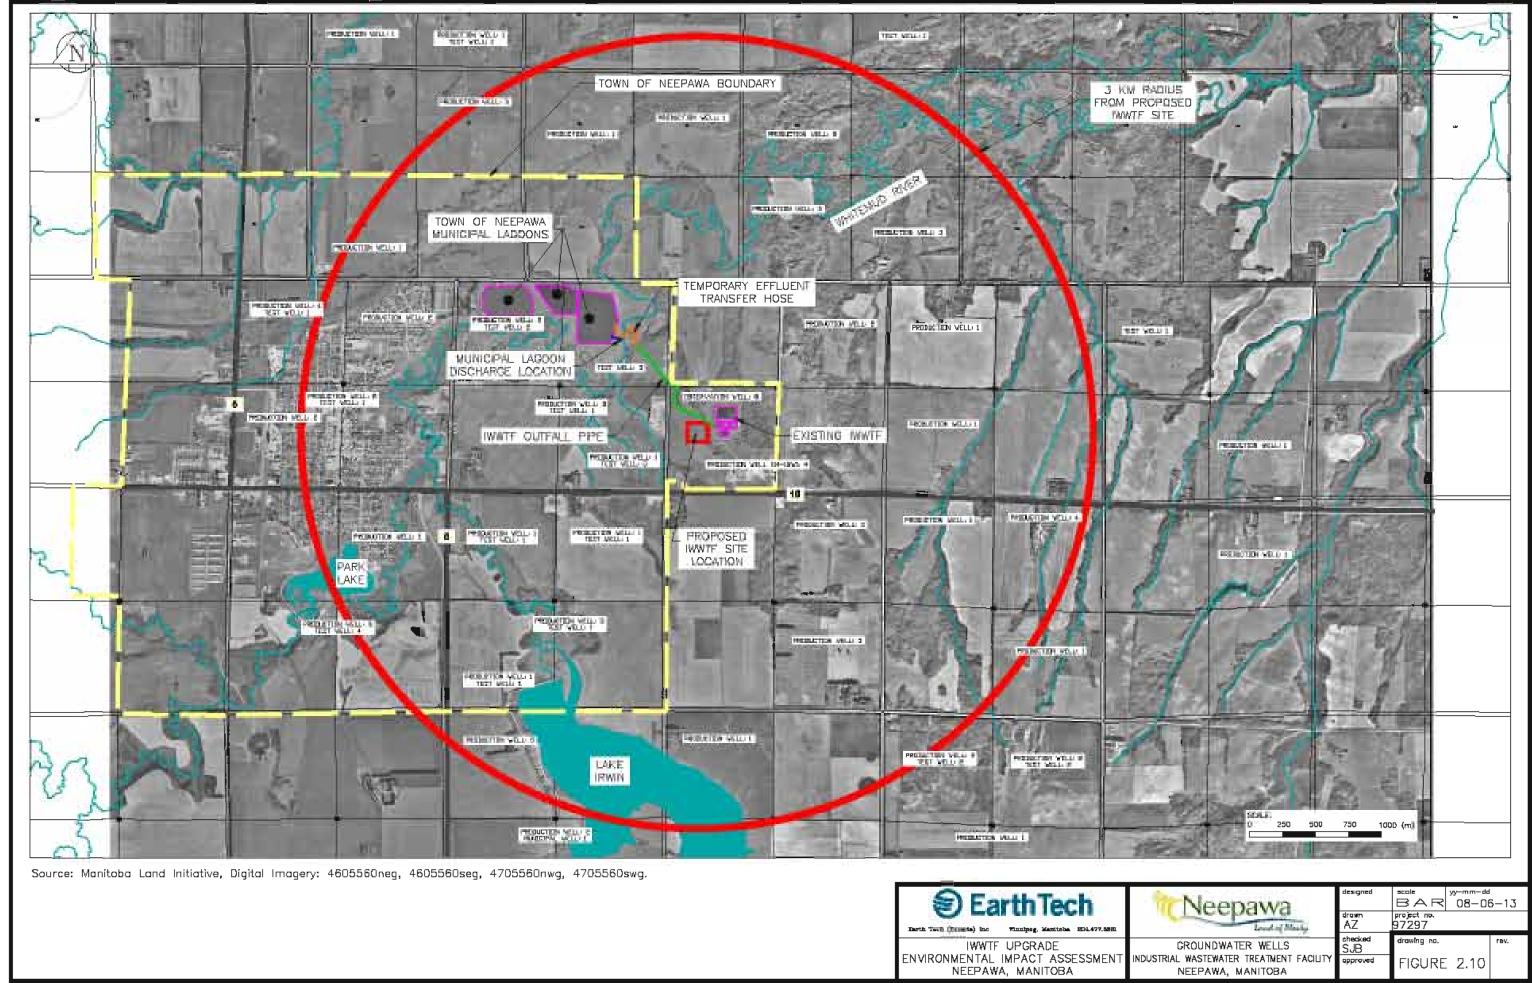

unity Planning Services — Town of Neepawa Zoning Maps One and Two (By—law No. 2650) 2007, Rural Municipality of Langford Appendix "A" (Zoning Maps One, Three and Four of By—law No. 5—88) 2007, Rural Municipality of Rosedale Appendix "A" (Zoning Map One of By—law No. 5—88) 2007, Rural Municipality of Langdowne.

EarthTech

Barth Tech (Canada) Inc. Winnipeg, Manikoba 204.477.5361

IWWTF UPGRADE
ENVIRONMENTAL IMPACT ASSESSMENT NEEPAWA, MANITOBA

| A | Zoning Midps One, Inree and Four of By-Idw No. 85
| A | Solid |













IWWTF UPGRADE

ENVIRONMENTAL IMPACT ASSESSMENT

NEEPAWA, MANITOBA

FLOOD RISK MAP

NEEPAWA, MANITOBA

INDUSTRIAL WASTEWATER TREATMENT FACILITY

SJB

approved

L:\wark\97000\97297\02a-CAD\ENV\EA Figures\GW Maps dwg 08-06-16 04 30pm Layaut 2.7 FLOOD RISK

FIGURE 2.7

















SCALE IN KILOMETRES

## R.M. OF LANGFORD

MAP REVISED:

BAR

drawing na

FIGURE 2.15

praject no 97297

AZ checked SJB

approved

08-06-13

MANITOBA
TRANSPORTATION AND GOVERNMENT SERVICES
HIGHWAY PLANNING AND DESIGN BRANCH
DRAFTING SECTION
WINNIPEG
APRIL, 2002

### LEGEND



ACCESS ROADS .....



R.M. OF LANGFORD INDUSTRIAL WASTEWATER TREATMENT FACLITY

NEEPAWA, MANITOBA

R.M. OF No. 47 **LANSDOWNE** MAP REVISED -TRANSPORTATION AND GOVERNMENT SERVICES HIGHWAY PLANNING AND DESIGN BRANCH DRAFTING SECTION WINNIPEG APRIL, 2002 SCALE IN KILOMETRES Rge. 14W, Rge. 13W. R.M. OF GLENELLA 31 Tp. 17 (462) 352 6 31 ROSEDALE 유 265 WESTBOURNE Tp. 16 P 8. 6 31 352 Arden Tp. 15 Whitemu! Keyes C.P.R. R.M. OF LANGFORD Tp. 14 LEGEND OF LANGFORD OF WESTBOURNE TRANS-CANADA HIGHWAY PROVINCIAL ROADS