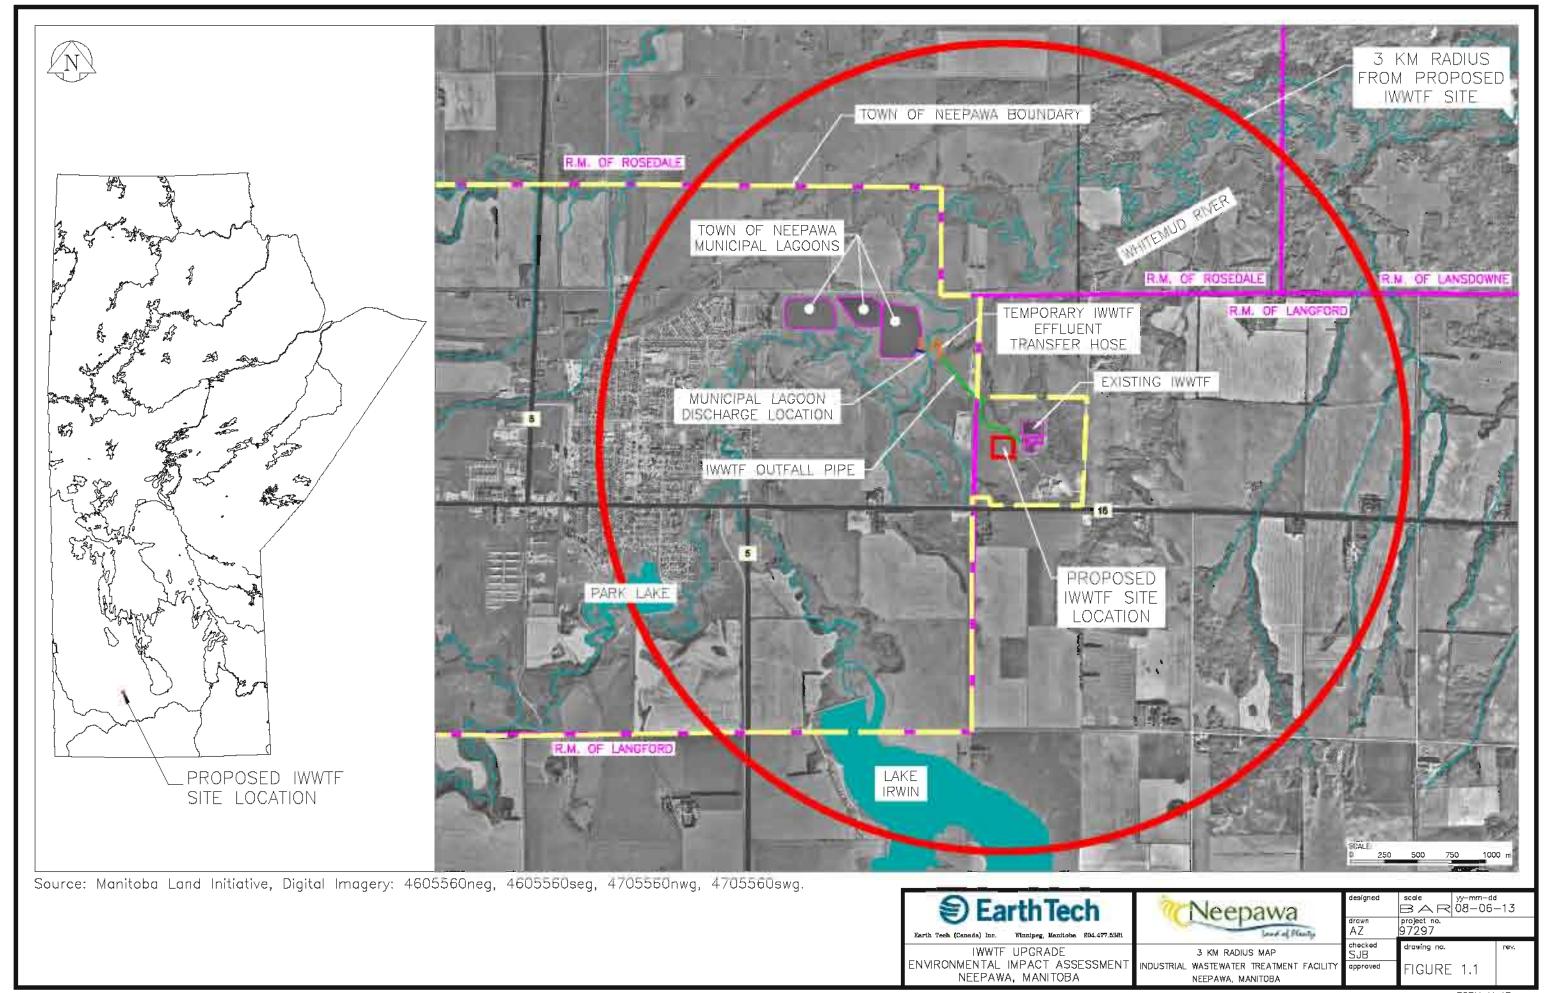

# **Figures**





#### TOWN OF NEEPAWA LEGEND:

"RS-U" RESIDENTIAL SINGLE - FAMILY UNSERVICED FONE

"RS" RESIDENTIAL SINGLE-FAMILY ZONE

"RT" RESIDENTIAL TWO - FAVILY ZONE

"RM-1" RESIDENTIAL MULTIPLE - FAMILY ZONE

"RM-2" RESIDENTIAL MULTIPLE - FAMILY ZONE

"RR2" RESIDENTIAL RURAL ZONE

"CC" COMMERCIAL CENTRAL ZONE

"CH" COMMERCIAL HIGHWAY ZOME

TALF WOUSTRIAL LIGHT ZONE

"MH" INDUSTRIAL HEAVY ZONE

"I" INSTITUTIONAL ZONE

"AR" AGRICULTURAL RESTRICTED ZONE

\*AR-R\* AGRICULTURAL RESTRICTED - RESIDENTIAL ZONE

"AR-C" AGRICULTURAL RESTRICTED - COMMERCIAL ZONE

AGRICULTURAL RESTRICTED - OPEN SPACE ZONE

"O" OPEN SPACE ZONE

#### R.M. OF LANGFORD LEGEND:

"AG 80" - AGRICULTURAL GENERAL ZONE

"AC 80" - AGRICULTURAL CONSERVATION ZONE (Limits of the Designated Reservoir Area)

"SRR"-SEASONAL RECREATION RESIDE