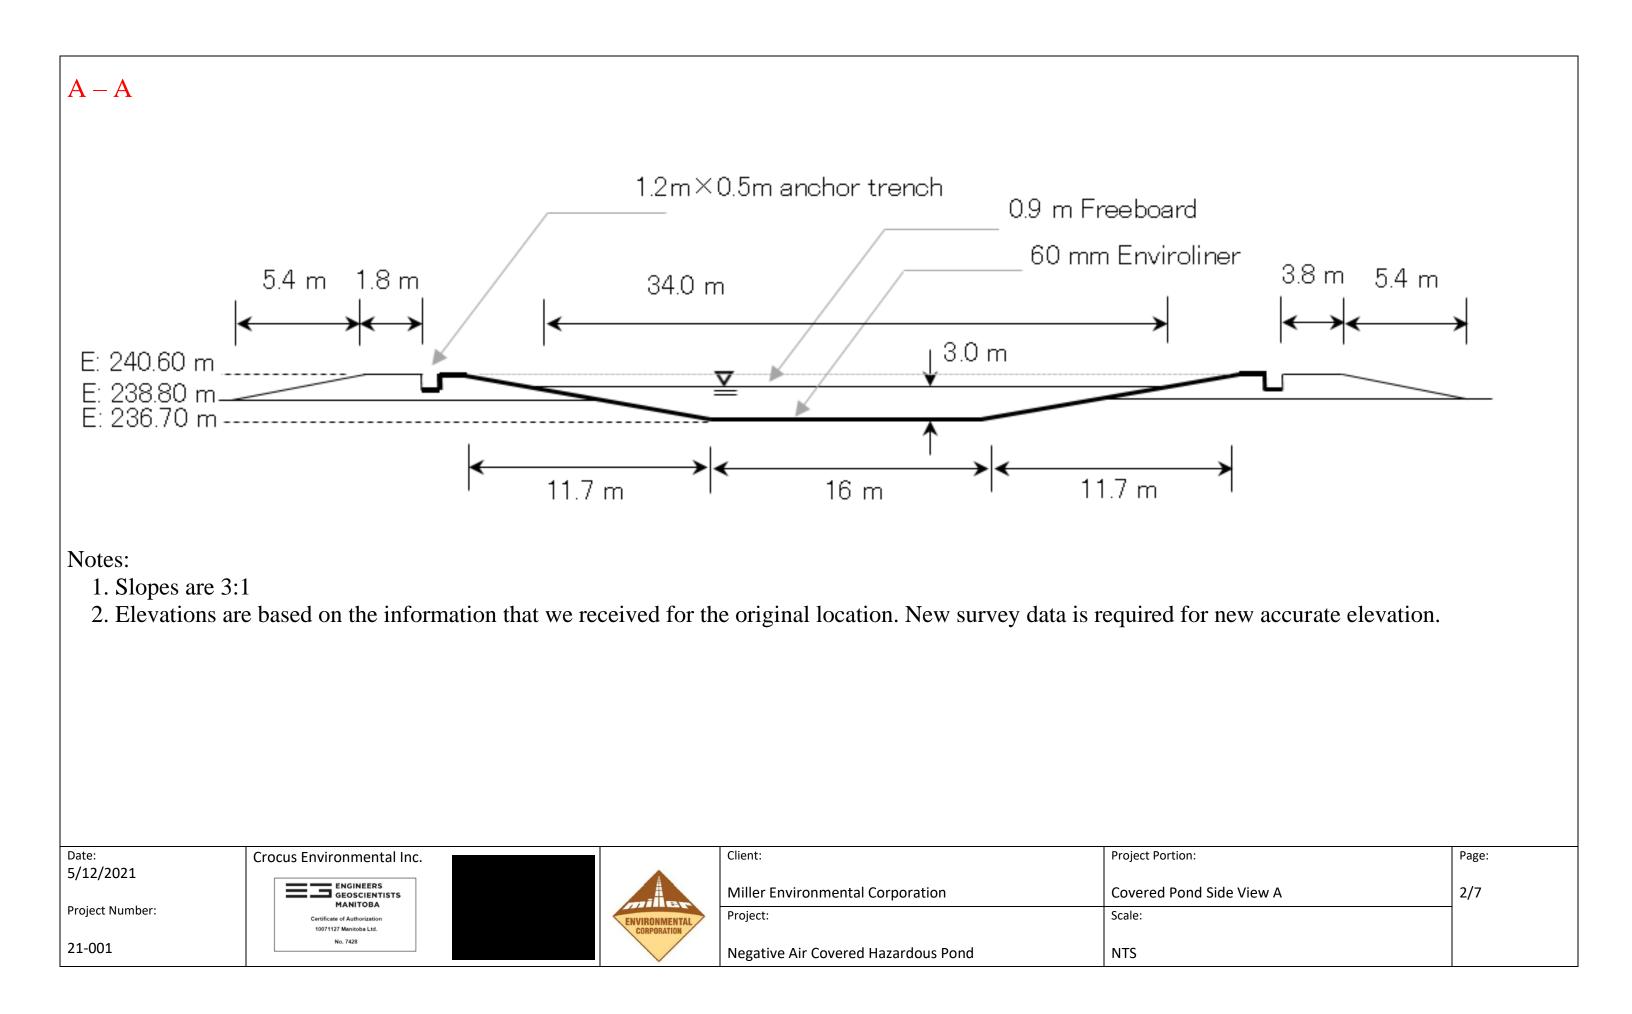

Miller has been working with Crocus Environmental Inc. to provide the engineered drawings and construction details to support the leachate pond installation. For leachate pond details, please refer to Appendix A – Leachate Pond Stamped Construction Drawings. The new leachate pond will be located on the east side of repository cell 3 (RC3). The 60 m x 58 m bermed pond will be lined with a 60 mil HDPE liner with a 2 m below grade depth. Leachate discharge lines will run from existing berm separated leachate containment area within the repository cells (RC1, RC2, and RC3) to the leachate pond. Discharge lines will allow for circulation and evaporation of leachate by controlled distribution onto the segregated black 60 mil HDPE liner. This will allow for maximum evaporation as well as reduce the accumulation of precipitation with leachate, thereby reducing overall leachate volumes. This is intended as an enhancement and addition to the current leachate management plan allowing for application of leachate to the operating areas of the repository for dust control.

For details of the location of the leachate pond, refer to Appendix B – Leachate Pond Location Details.

The leachate pond will be covered with a LLDPE liner (details as per engineered drawings). A negative air pressure system will be installed to secure the cover, prevent odour release and separate precipitation from leachate.

Leachate Pond Stamped Construction Drawings