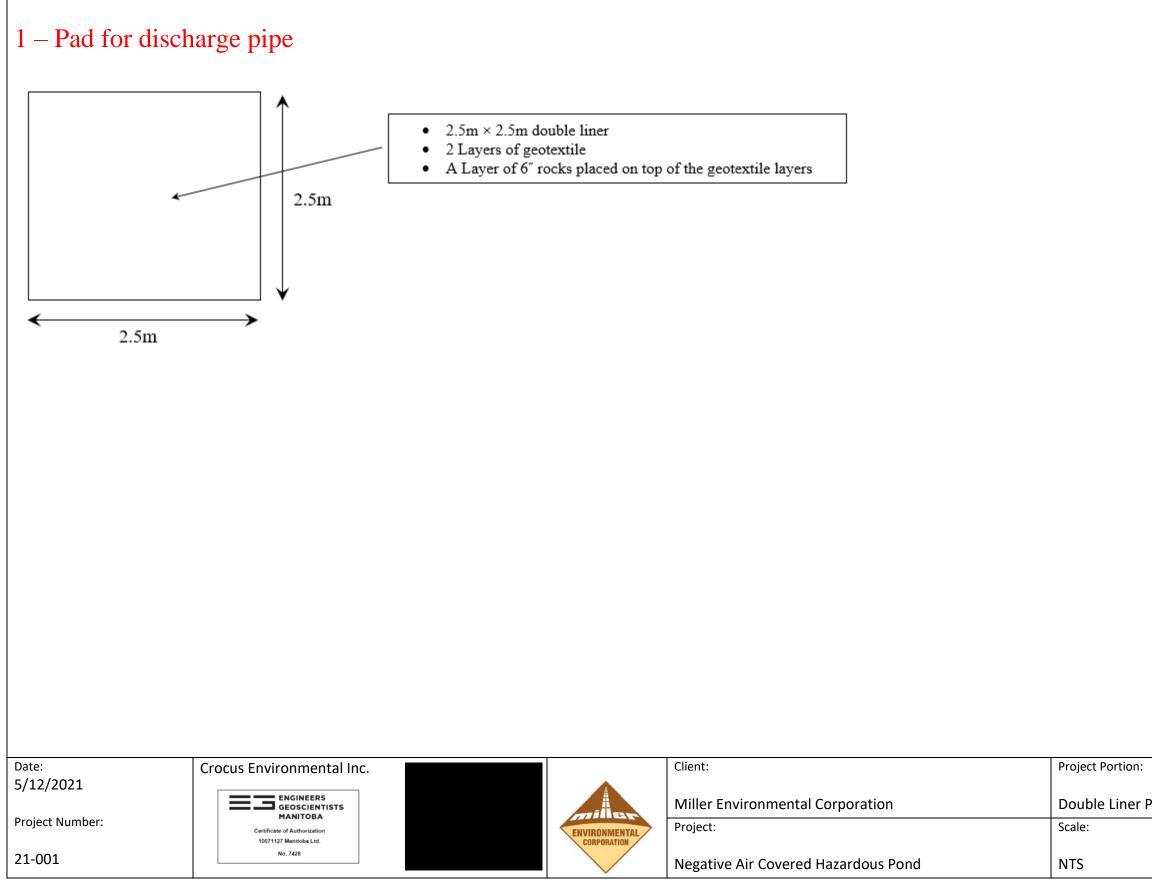

|                            | Page: |
|----------------------------|-------|
| Pad for the Discharge Pipe | 6/7   |
|                            |       |
|                            |       |

|                | Page: |
|----------------|-------|
|                |       |
| Discharge Pipe | 7/7   |
| Discharge ripe | ,,,,  |
|                |       |
|                |       |
|                |       |
|                |       |