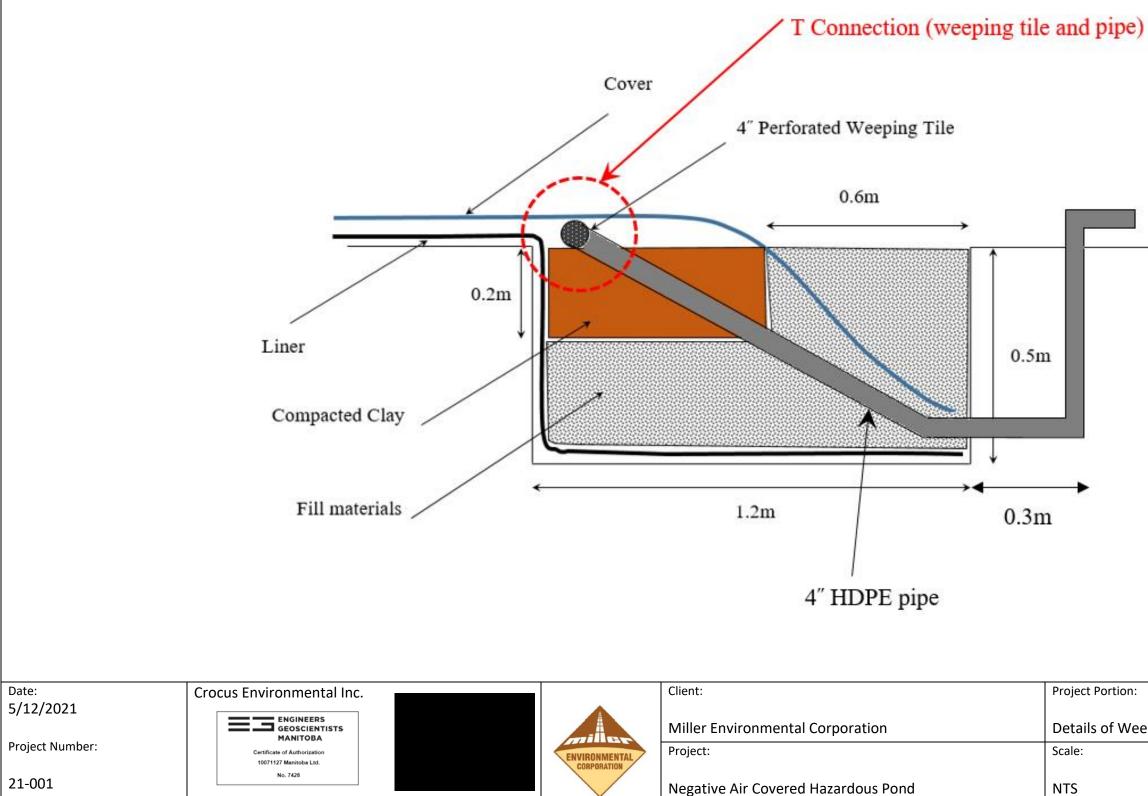

## C - C (II)

Details of the weeping tile and connection to the fans

| ⊢⊃ "Fan"                       |       |
|--------------------------------|-------|
|                                |       |
|                                |       |
|                                |       |
|                                |       |
|                                |       |
|                                |       |
|                                |       |
|                                |       |
| :                              | Page: |
| eeping Tile and Fan Connection | 5/7   |
|                                |       |
|                                |       |