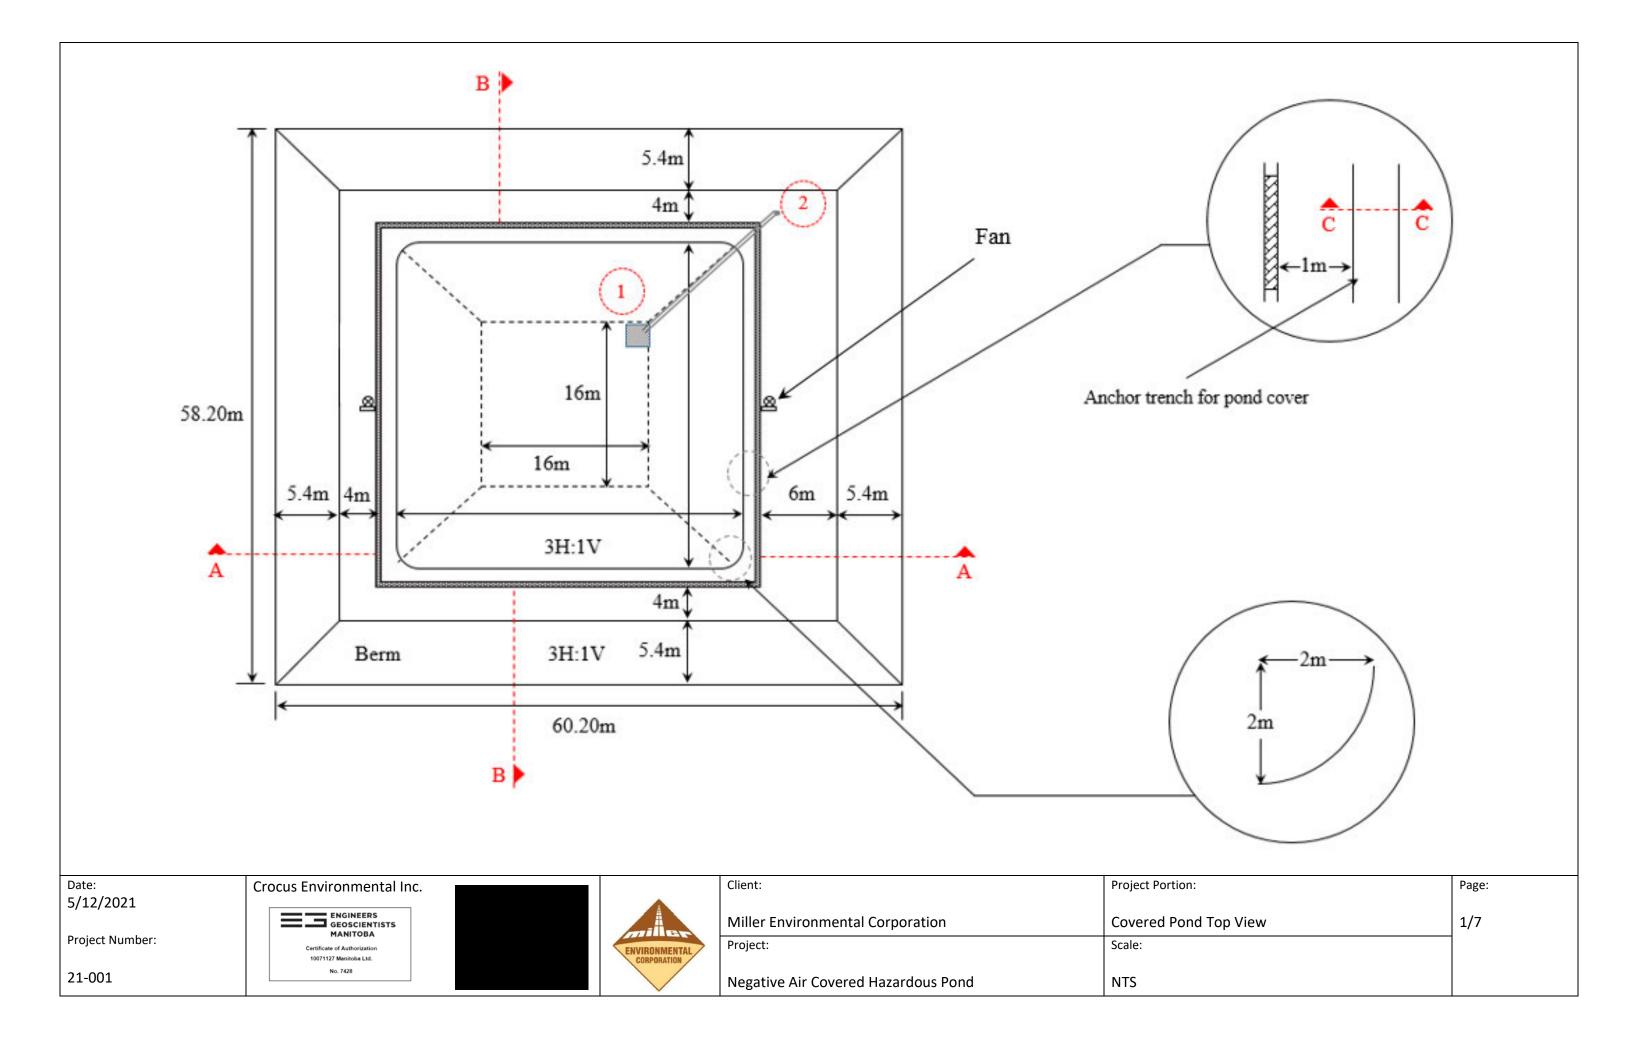

Miller has been working with Crocus Environmental Inc. to provide the engineered drawings and construction details to support the leachate pond installation. For leachate pond details, please refer to Appendix A – Leachate Pond Stamped Construction Drawings. The new leachate pond will be located on the east side of repository cell 3 (RC3). The 60 m x 58 m bermed pond will be lined with a 60 mil HDPE liner with a 2 m below grade depth. Leachate discharge lines will run from existing berm separated leachate containment area within the repository cells (RC1, RC2, and RC3) to the leachate pond. Discharge lines will allow for circulation and evaporation of leachate by controlled distribution onto the segregated black 60 mil HDPE liner. This will allow for maximum evaporation as well as reduce the accumulation of precipitation with leachate, thereby reducing overall leachate volumes. This is intended as an enhancement and addition to the current leachate management plan allowing for application of leachate to the operating areas of the repository for dust control.

For details of the location of the leachate pond, refer to Appendix B – Leachate Pond Location Details.

The leachate pond will be covered with a LLDPE liner (details as per engineered drawings). A negative air pressure system will be installed to secure the cover, prevent odour release and separate precipitation from leachate.

Leachate Pond Stamped Construction Drawings