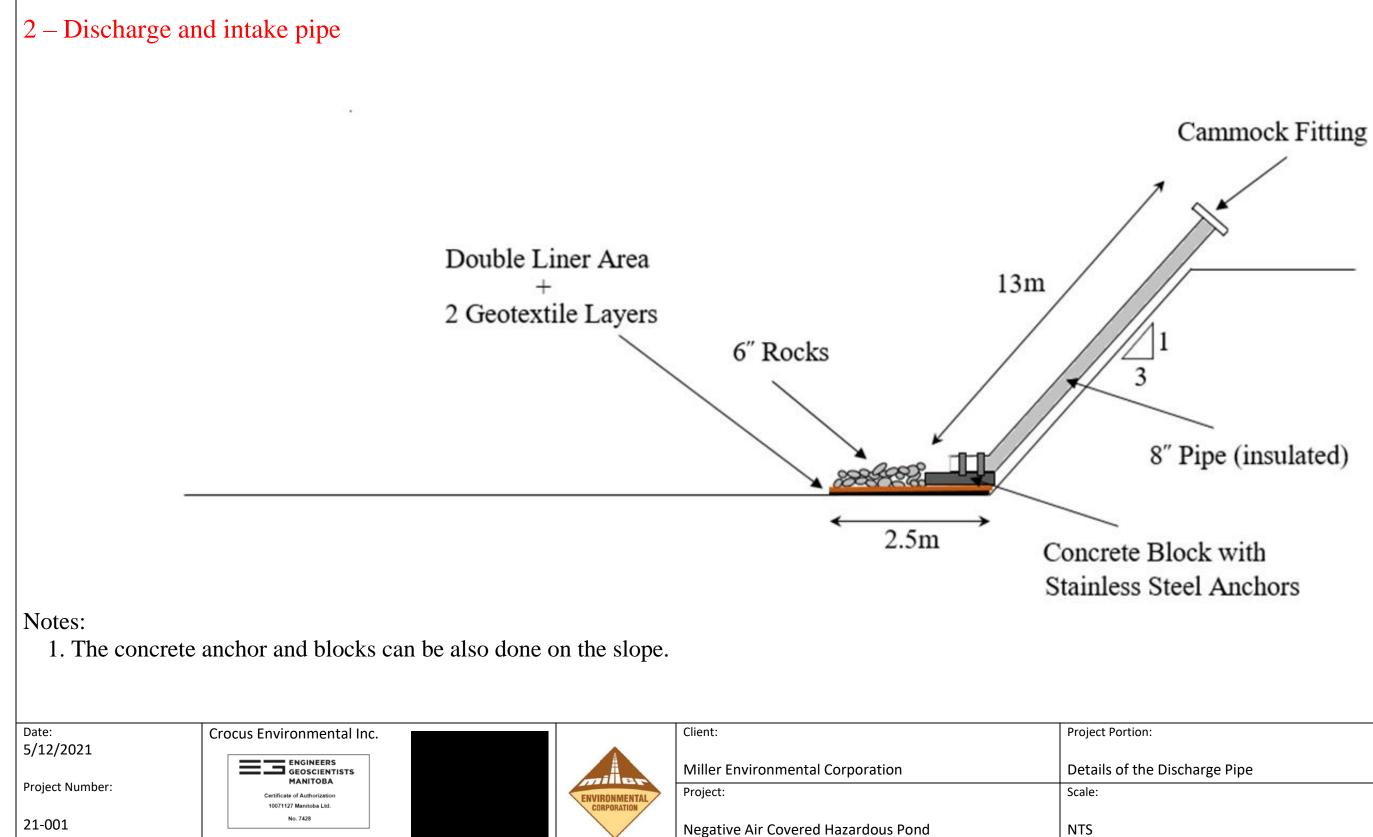

|                            | Page: |
|----------------------------|-------|
| Pad for the Discharge Pipe | 6/7   |
|                            |       |
|                            |       |

|                | Page: |
|----------------|-------|
|                |       |
| Discharge Pipe | 7/7   |
| Discharge ripe | ,,,,  |
|                |       |
|                |       |
|                |       |
|                |       |