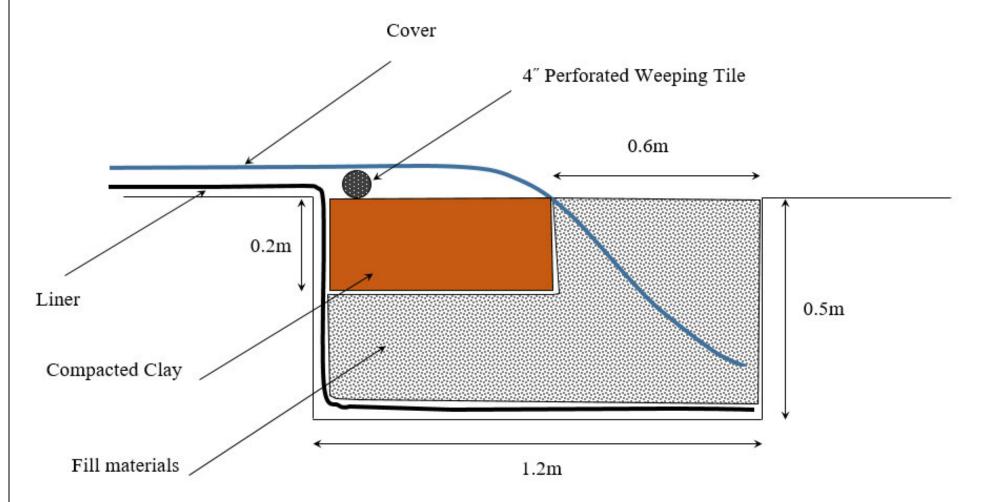

## $\mathbf{C} - \mathbf{C}$ (I)

Details of the anchor trench

### Note:

1. On one side sand bags can be used instead of fill material to allow easy opening of the pond cover.

| Date:           | Crocus Environmental Inc.                              |               | Client:                             | Project Portion: |
|-----------------|--------------------------------------------------------|---------------|-------------------------------------|------------------|
| 5/12/2021       |                                                        |               |                                     |                  |
|                 |                                                        | miller        | Miller Environmental Corporation    | Cover and Liner  |
| Project Number: | Certificate of Authorization<br>1007/127 Manihola Ltd. | ENVIRONMENTAL | Project:                            | Scale:           |
| 21-001          | No. 7428                                               | CONFORATION   | Negative Air Covered Hazardous Pond | NTS              |