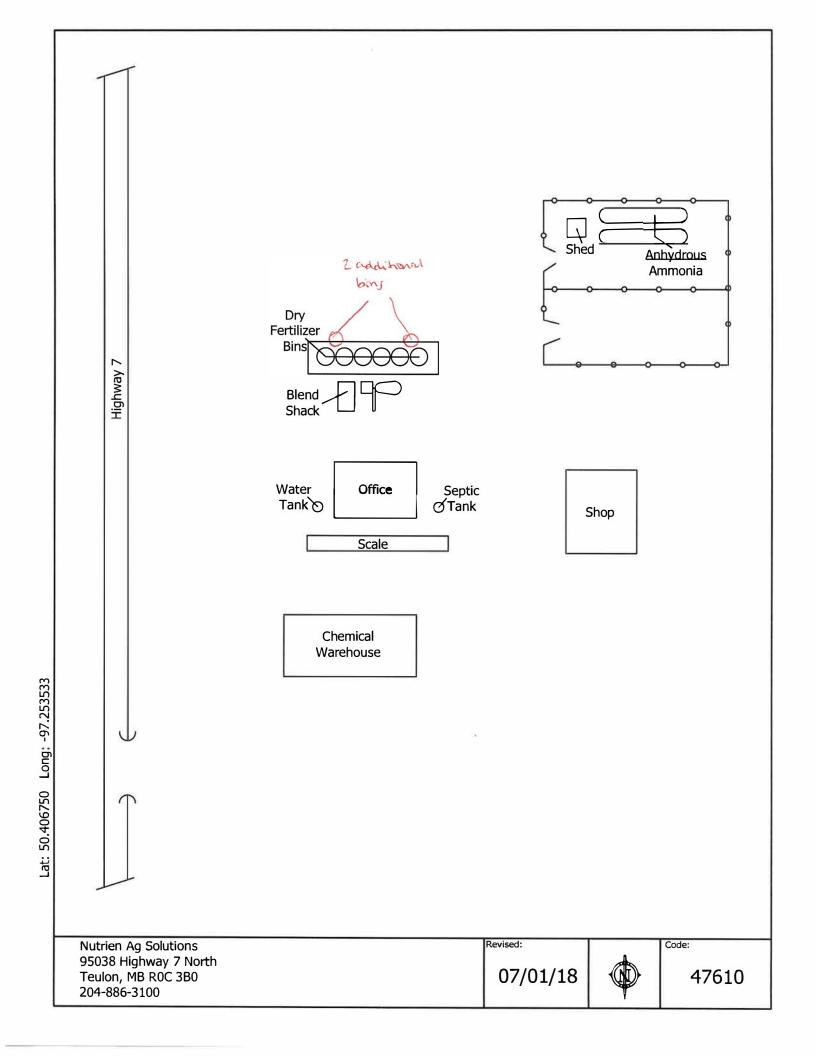

### Changes Within the Development

SEP 23 2019

This Notice of Alteration is to request constructional approval to increase the storage capacity of the site.

At this time, Nutrien Ag Solutions (Canada) Inc. would like to notify Manitoba Sustainable Development that it intends to relocate two Meridian 1630 hopper bottom granular fertilizer bins which each have a maximum capacity of 200 tonne of various bulk granular fertilizers to the existing granular fertilizer plant. These bins will be put on new 20' x 20' concrete pads and will be inloaded with the existing distributor system.

#### Maps, Drawings, Site Plans, etc.

A site plan showing the additions in red has been attached for Manitoba Sustainable Development's files.

<u>Identification and Quantification of Changes to the Type or Quantity of Raw Materials or Substances Used</u> or Processed

Total available dry fertilizer storage will increase from 1,200 tonne to 1,600 tonne.