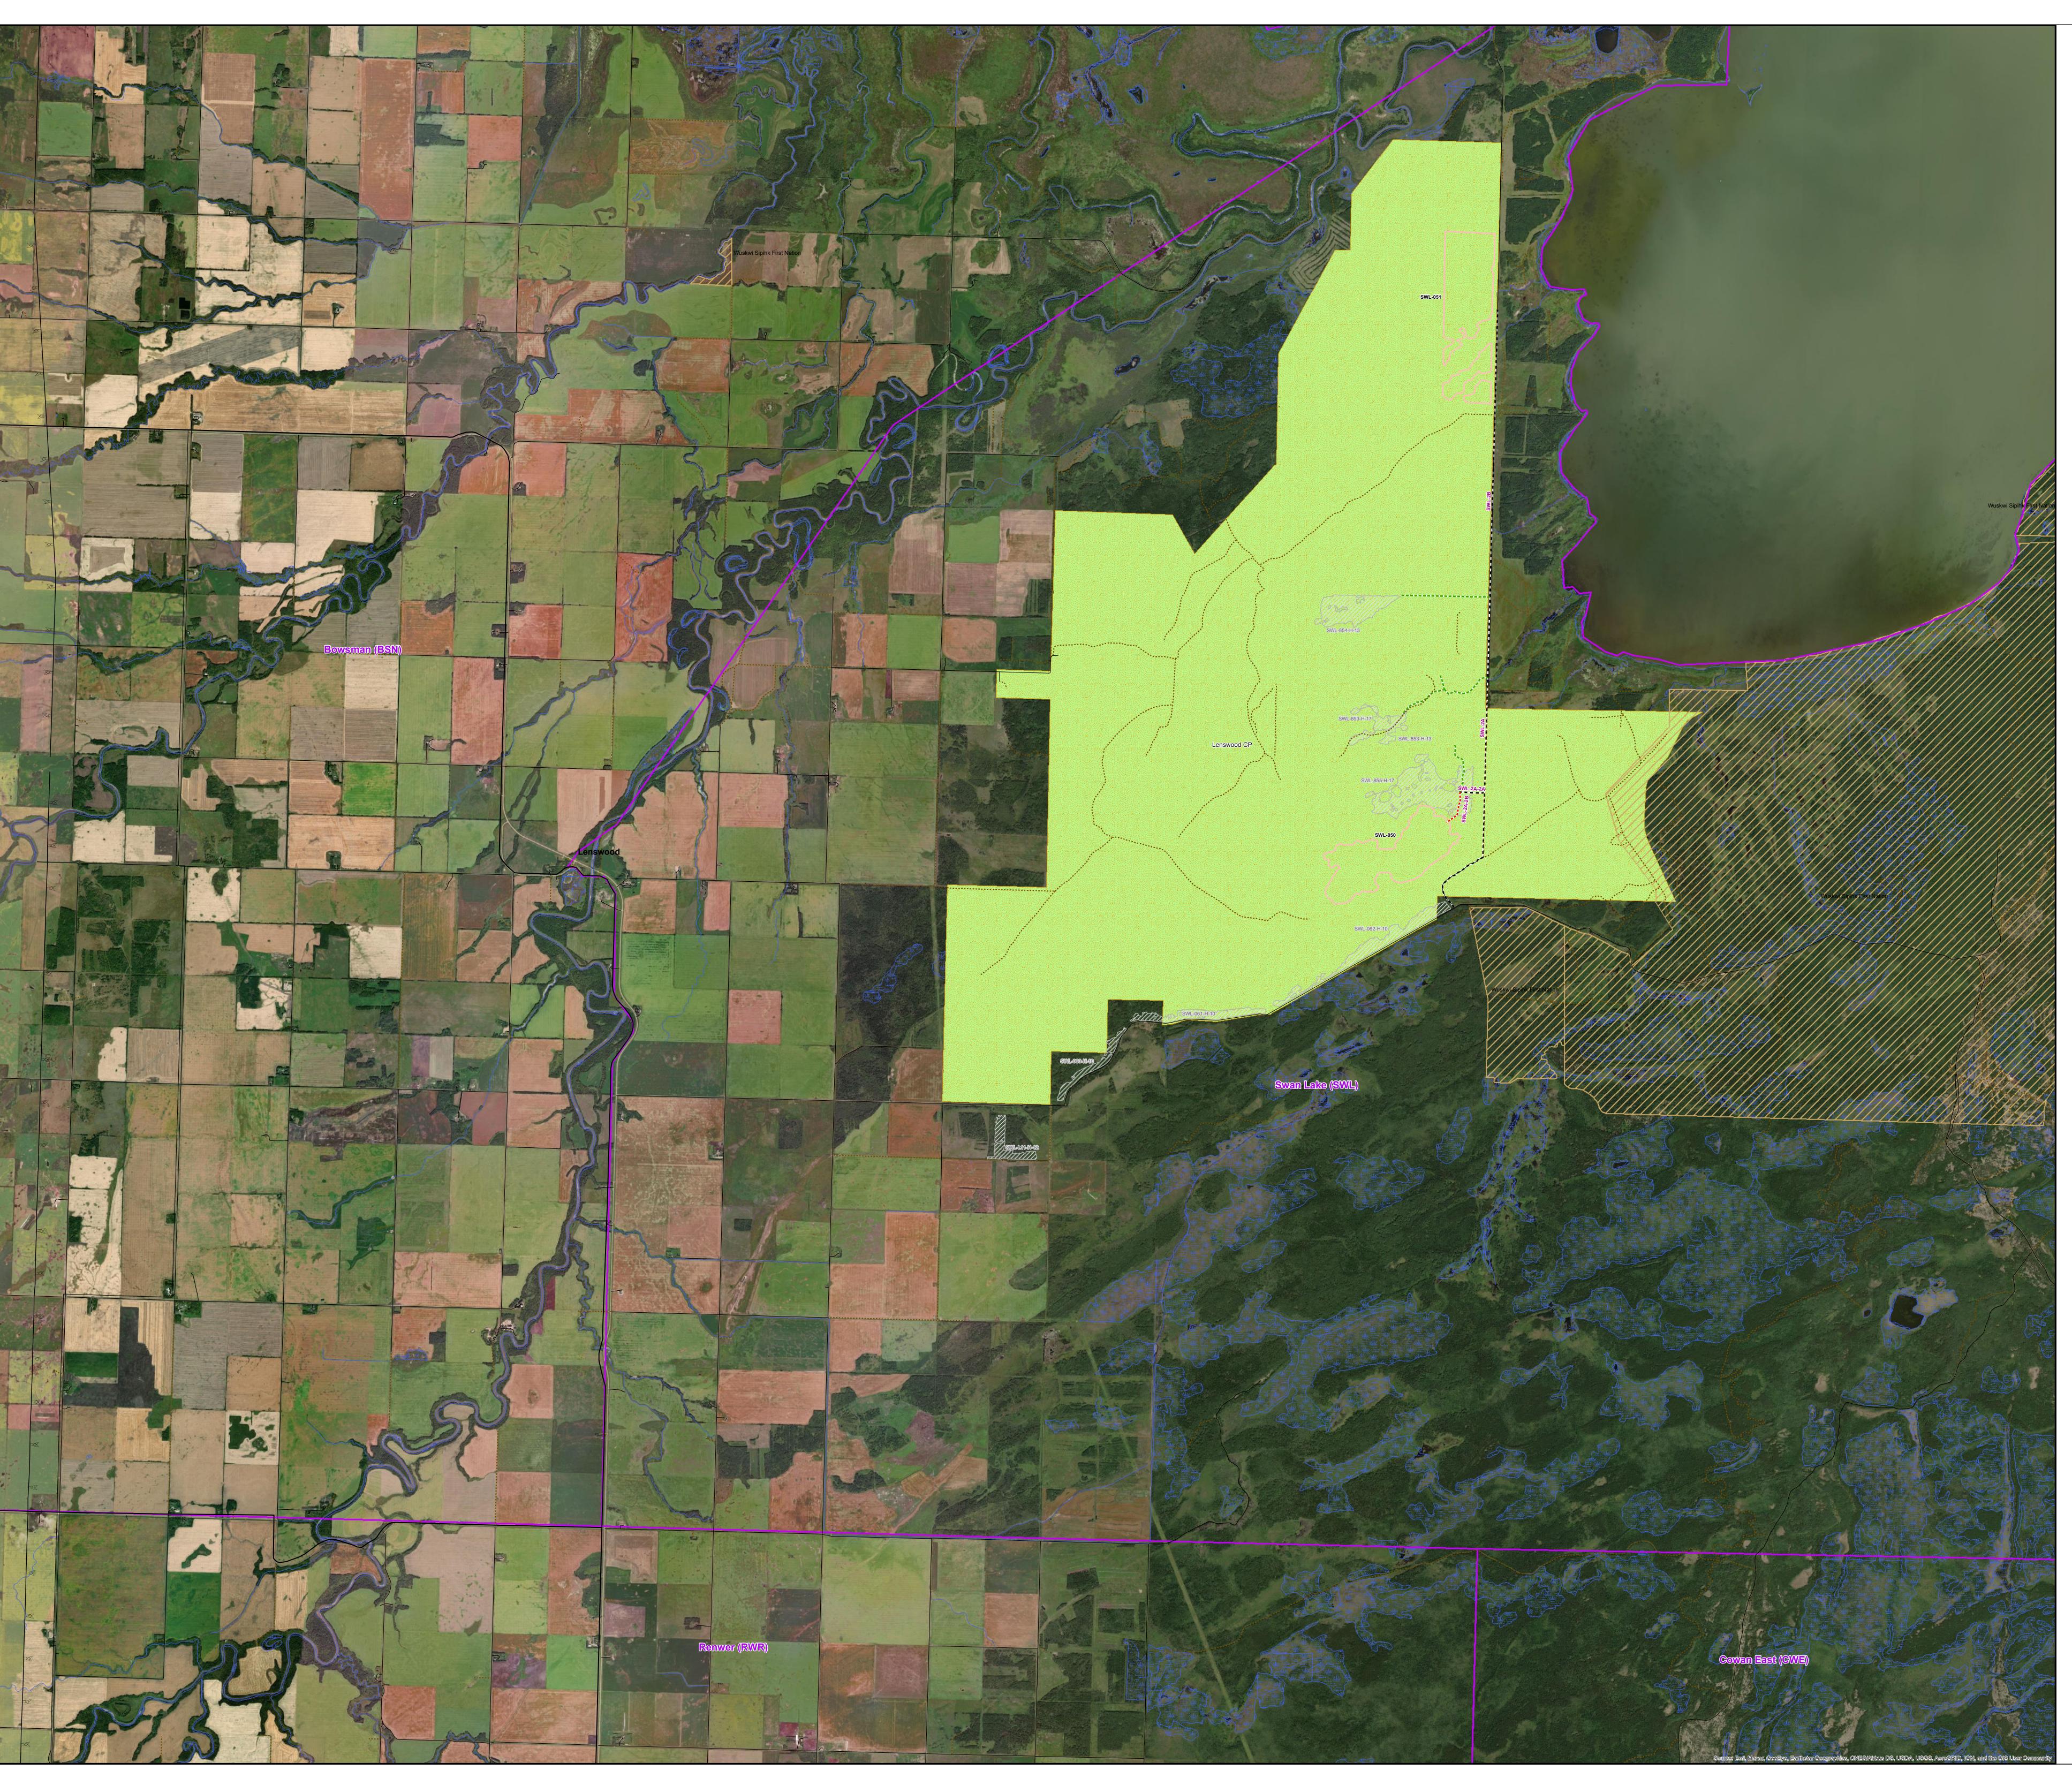

## SWAN LAKE Operating Area

Louisiana-Pacific Canada Ltd.
Swan Valley Forest Resources Division
PO Box 998
Swan River, MB R0L 1Z0

Scale = 1 : 30 000

Mapping-Universal Transverse Mercator-Zone 14 North North American Datum-1983
Digital Data Developed from 2008 1:15 000 Supplimental Air Photography, 1:50 000 Digital Base Mapping, 2004-2012 Ortho Rectified Air Photos, field notes, and other available Coverages.

### **Map Symbol Legend**

Backcountry

Recreational Development Resource Management

Ecological Reserve Area of Special Interest

Proposed Ecological Reserve Lakes and Waterbodies

# Rivers & Streams

wetlands **Administrative Areas** Forest Management Units

Operating Areas Geographic Locations First Nations Lands

TLE Lands - Selections and Acquisitions Proposed Harvest Areas 2022 - Harvest

### 2022 - Contingency 2023 - Harvest 2023 - Contingency 2024-2026 - Harvest

Regenerating Blocks

☐ Potential Harvest Areas **Prior Harvest** Certificate Issued 2020-2021

### **Permanent Crossings** Existing Bridge Existing Crossing

Existing Culvert **Proposed Crossings** Proposed Bridge

— Railways

Heritage Trail Designated Route

Snowmobile Trails

Transmission Line

Resource Roads

--- Closed Roads

Existing All Season

Existing Seasonal

Proposed All Season

--- Proposed Seasonal

**Road Closure** 

© Existing Gate

© Proposed Gate

····· Trails

**Mapsheet Locator Plan** 

Although we take great care in the preparation of this information and are confident that it is accurate, we do not give any warranty as to its accuracy or suitability for any purpose other than as stated in writing in attached documentation. Users therefore assume the risk associated with the accuracy and results of the contents of this document, other supporting text and digital information. To the extent that the information has been generated by LP, Louisiana-Pacific retains all copyright.