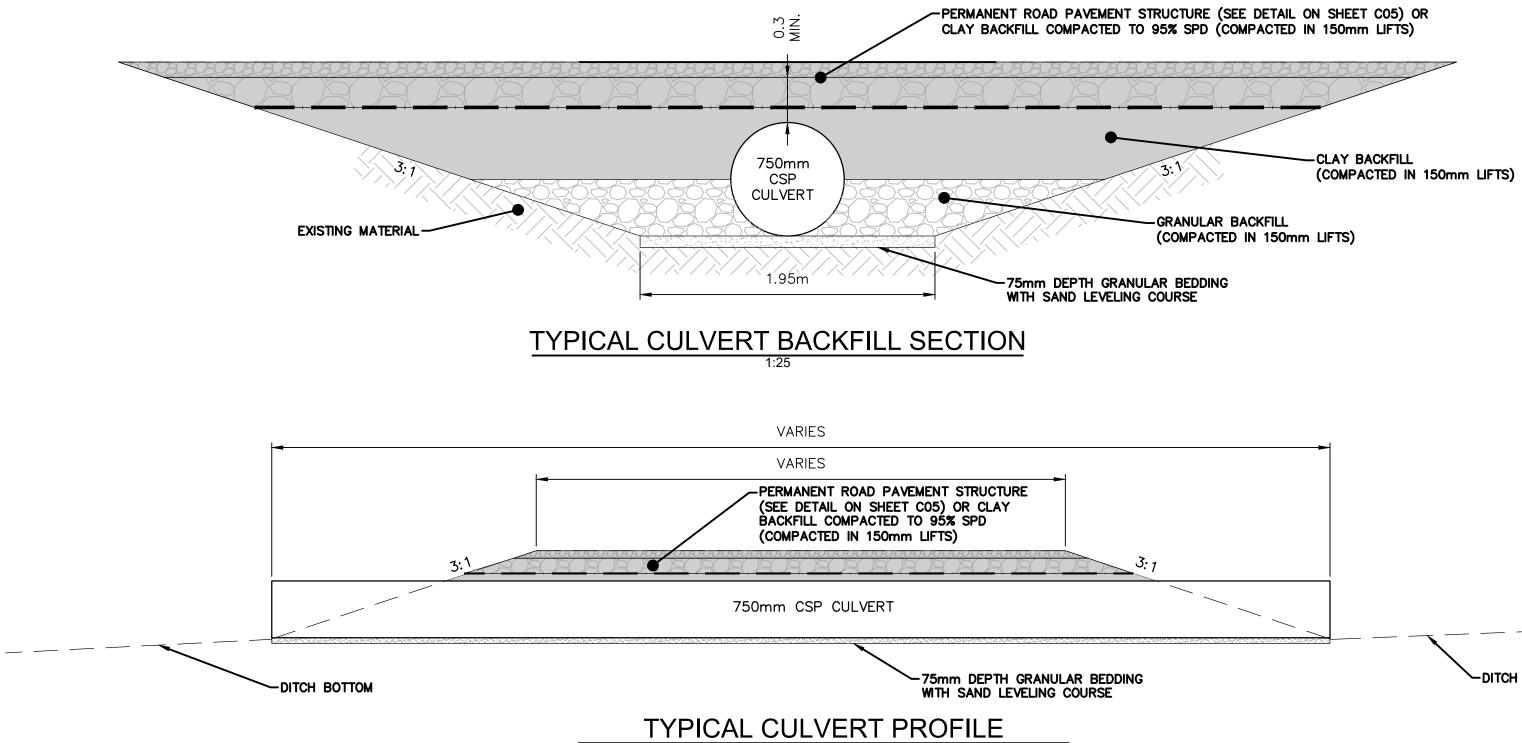

| ~                                     |                    |
|---------------------------------------|--------------------|
|                                       |                    |
|                                       |                    |
| · · · · · · · · · · · · · · · · · · · |                    |
|                                       |                    |
|                                       | $\mathbf{\lambda}$ |
|                                       |                    |
|                                       | -DITCH BOTTOM      |

| о вү<br><b>IP</b> | RURAL MUNICIPALITY OF ST. CLEMENTS - LIBAU LANDFILL<br>LANDFILL CELL 2 DESIGN | PROJECT NO. <b>24-9200</b> |
|-------------------|-------------------------------------------------------------------------------|----------------------------|
| S                 | STORMWATER DITCHING PROFILE & SECTIONS                                        | sheet no.                  |