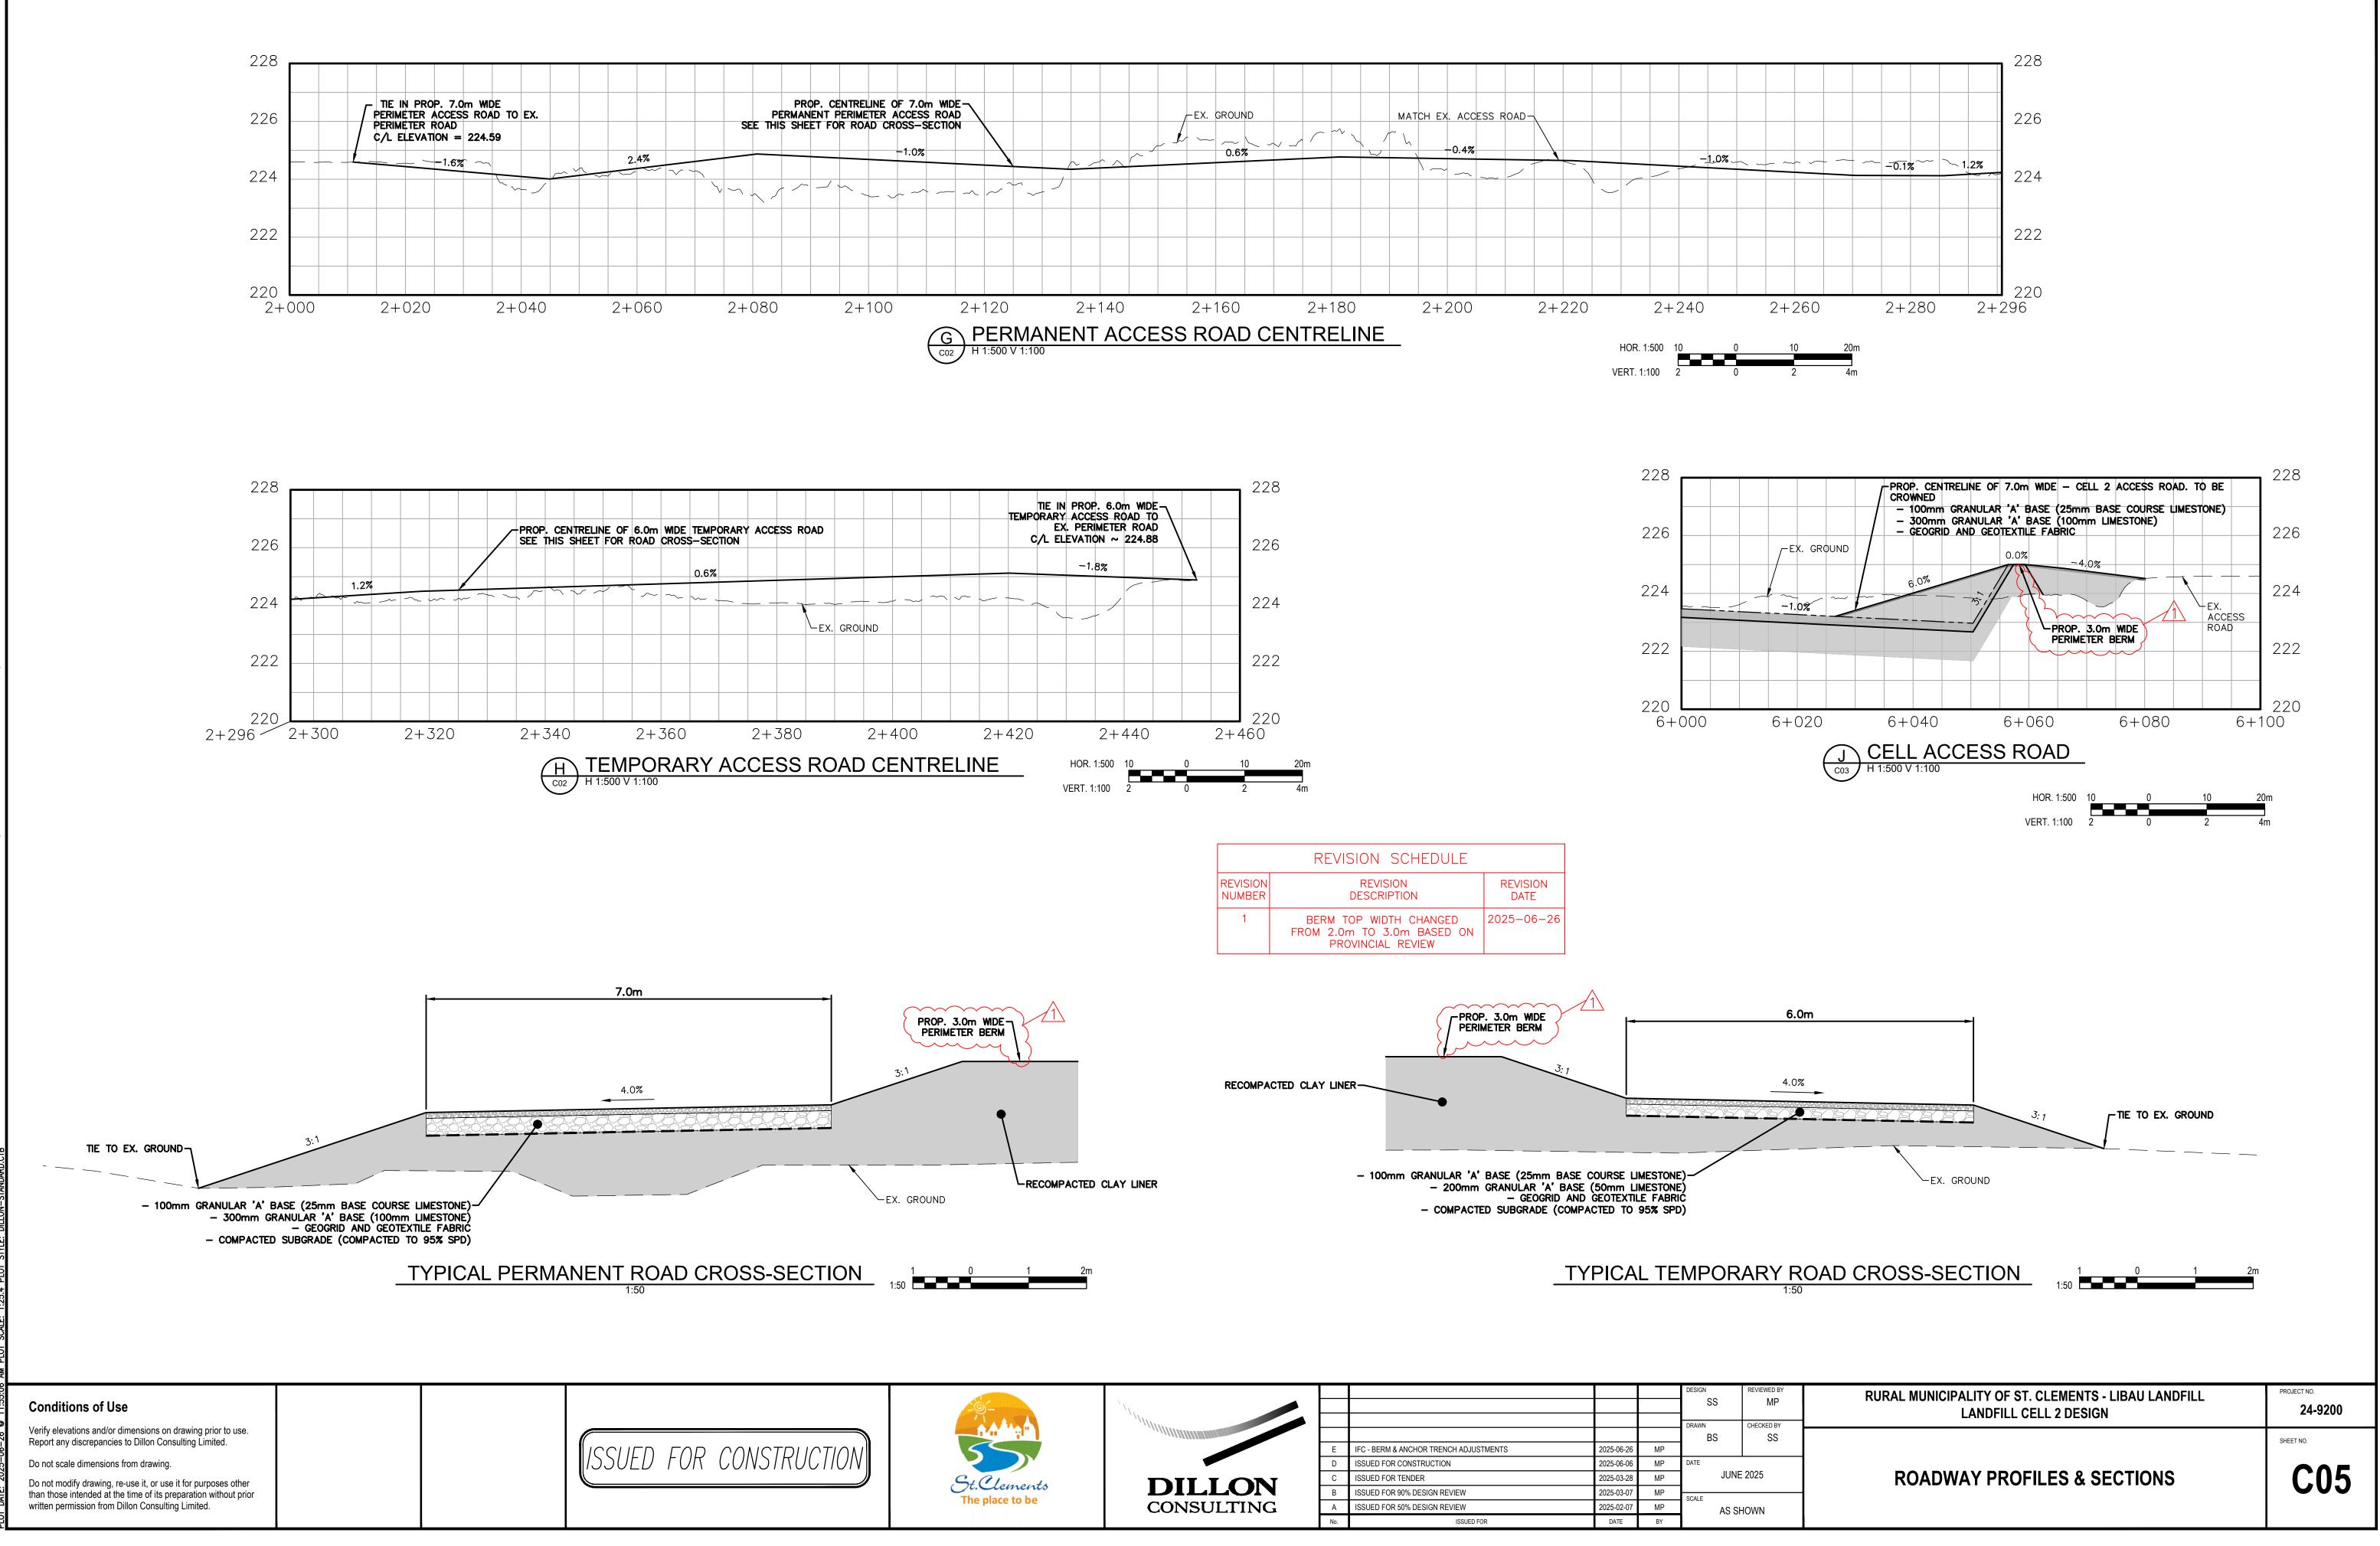

| REVISION SCHEDULE  |                                                                                                     |                  |  |  |
|--------------------|-----------------------------------------------------------------------------------------------------|------------------|--|--|
| REVISION<br>NUMBER | REVISION<br>DESCRIPTION                                                                             | REVISION<br>DATE |  |  |
| 1                  | BERM TOP WIDTH CHANGED<br>FROM 2.0m TO 3.0m BASED ON<br>PROVINCIAL REVIEW                           | 2025-06-26       |  |  |
| 2                  | ANCHOR TRENCH EXTENDED<br>HORIZONTALLY 1.0m &<br>CENTERED WITHIN BERM BASED<br>ON PROVINCIAL REVIEW | 2025-06-26       |  |  |