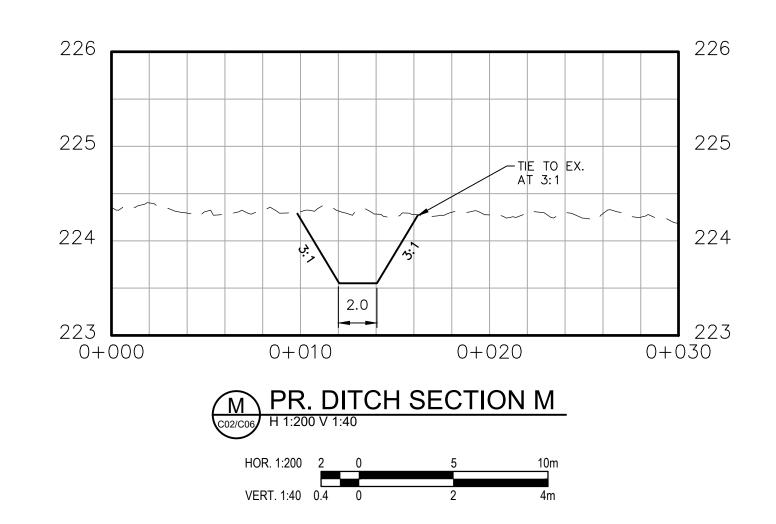

| о вү<br><b>IP</b> | RURAL MUNICIPALITY OF ST. CLEMENTS - LIBAU LANDFILL<br>LANDFILL CELL 2 DESIGN | PROJECT NO. <b>24-9200</b> |
|-------------------|-------------------------------------------------------------------------------|----------------------------|
| S                 | STORMWATER DITCHING PROFILE & SECTIONS                                        | sheet no.                  |