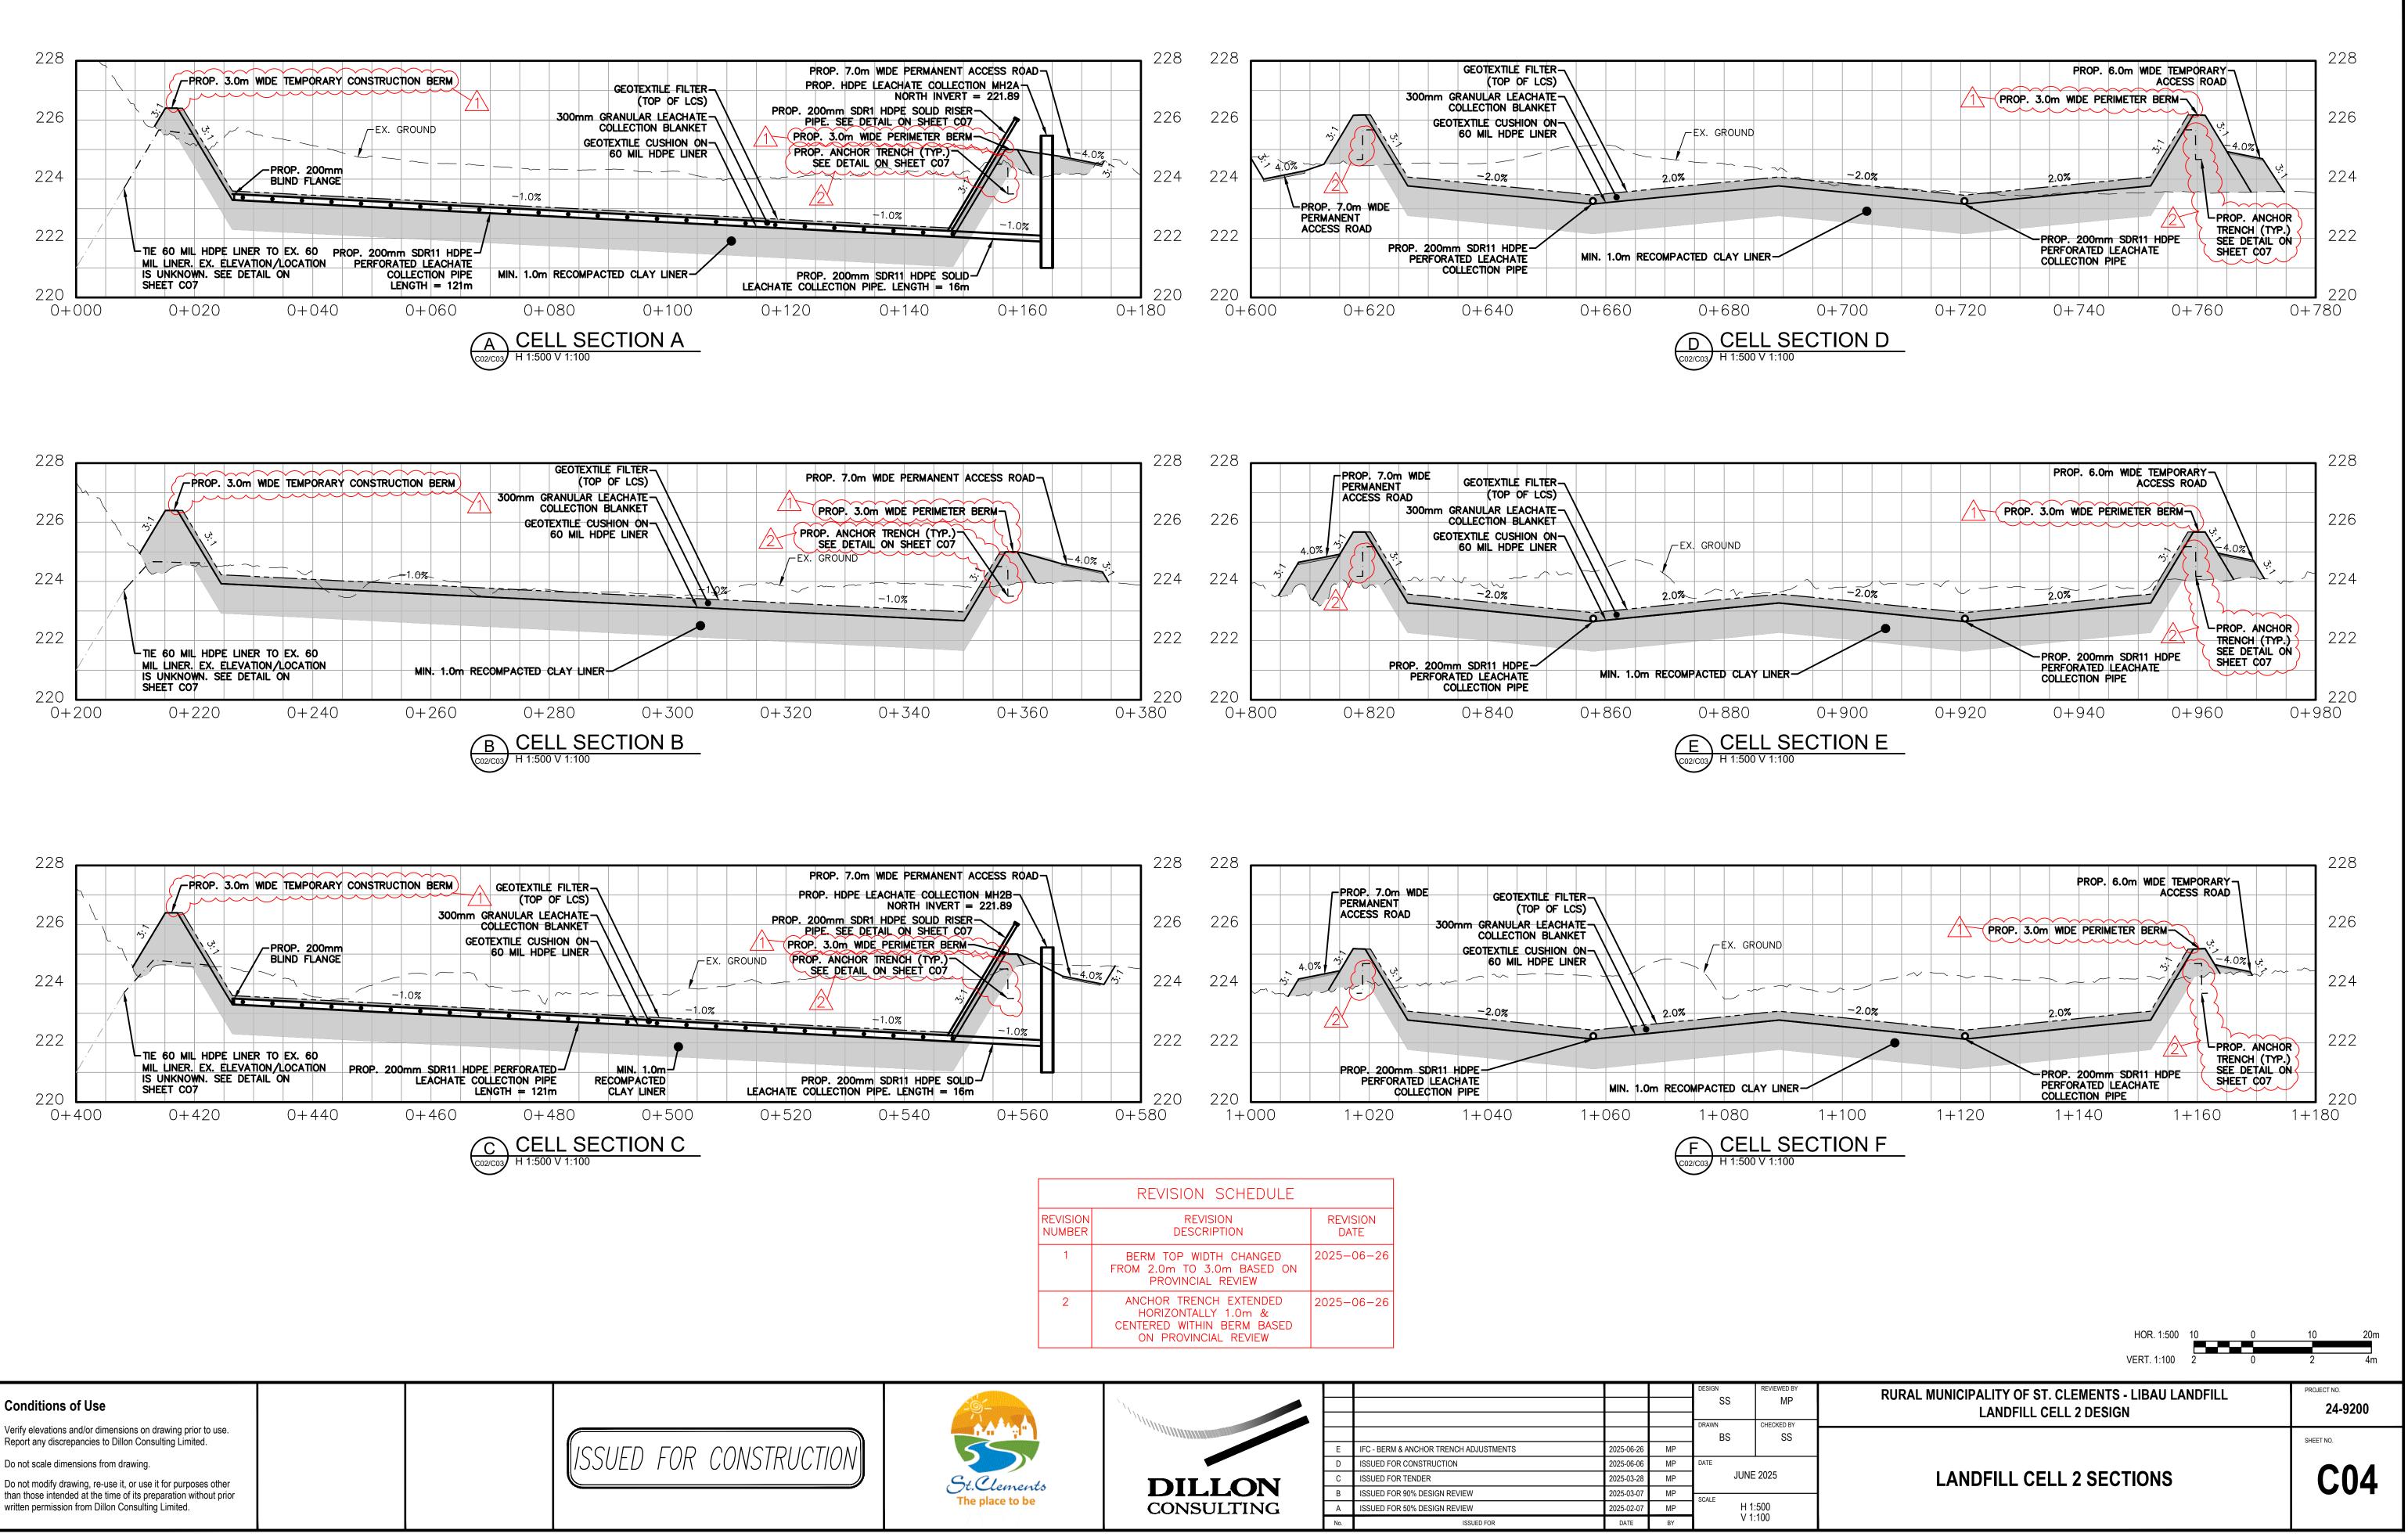

| REVISION SCHEDULE  |                                                                                                     |                  |  |  |
|--------------------|-----------------------------------------------------------------------------------------------------|------------------|--|--|
| REVISION<br>NUMBER | REVISION<br>DESCRIPTION                                                                             | REVISION<br>DATE |  |  |
| 1                  | BERM TOP WIDTH CHANGED<br>FROM 2.0m TO 3.0m BASED ON<br>PROVINCIAL REVIEW                           | 2025-06-26       |  |  |
| 2                  | ANCHOR TRENCH EXTENDED<br>HORIZONTALLY 1.0m &<br>CENTERED WITHIN BERM BASED<br>ON PROVINCIAL REVIEW | 2025-06-26       |  |  |