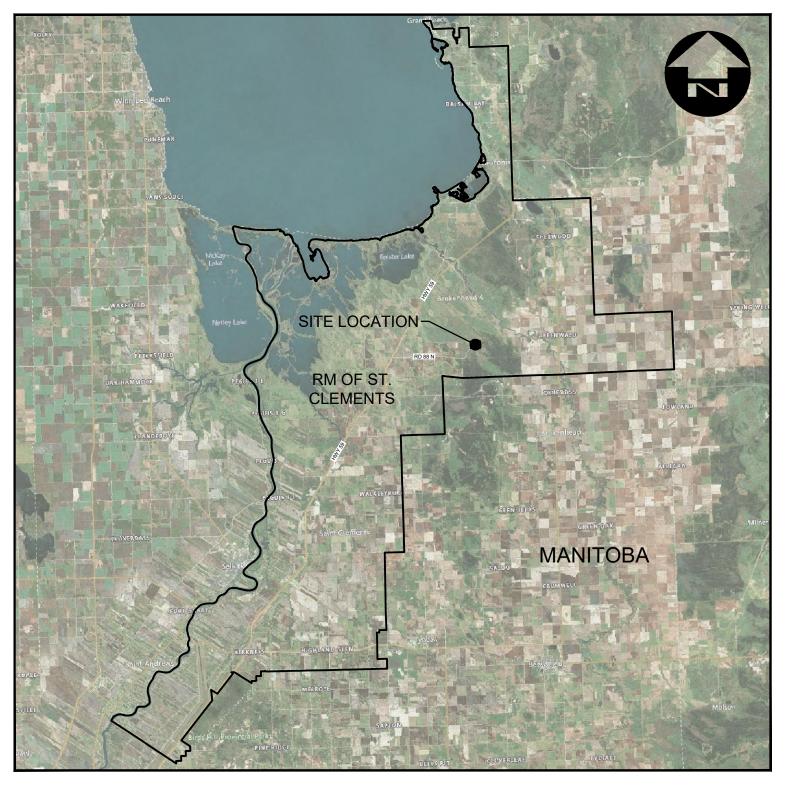

## RURAL MUNICIPALITY OF ST. CLEMENTS LIBAU LANDFILL - LANDFILL CELL 2 DESIGN REV E - IFC - BERM & ANCHOR TRENCH ADJUSTMENTS



PROJECT LOCATION PLAN





| DWG     |
|---------|
|         |
| C00     |
| C01     |
| C02     |
| C03     |
| C04     |
| C05     |
| C06     |
| <br>C07 |
|         |

SITE PLAN 1:3500

## DILLON PROJECT: 24-9200 DATE: JUNE 26, 2025

| BENCHMARKS   |             |               |                                              |  |
|--------------|-------------|---------------|----------------------------------------------|--|
| NORTHING (m) | EASTING (m) | ELEVATION (m) | DESCRIPTION                                  |  |
| 5575234.947  | 671644.420  | 225.347       | 10mm REBAR, OFF NORTHEAST CORNER OF BUILDING |  |

| DRAWING INDEX                                   |
|-------------------------------------------------|
| DESCRIPTION                                     |
| CIVIL