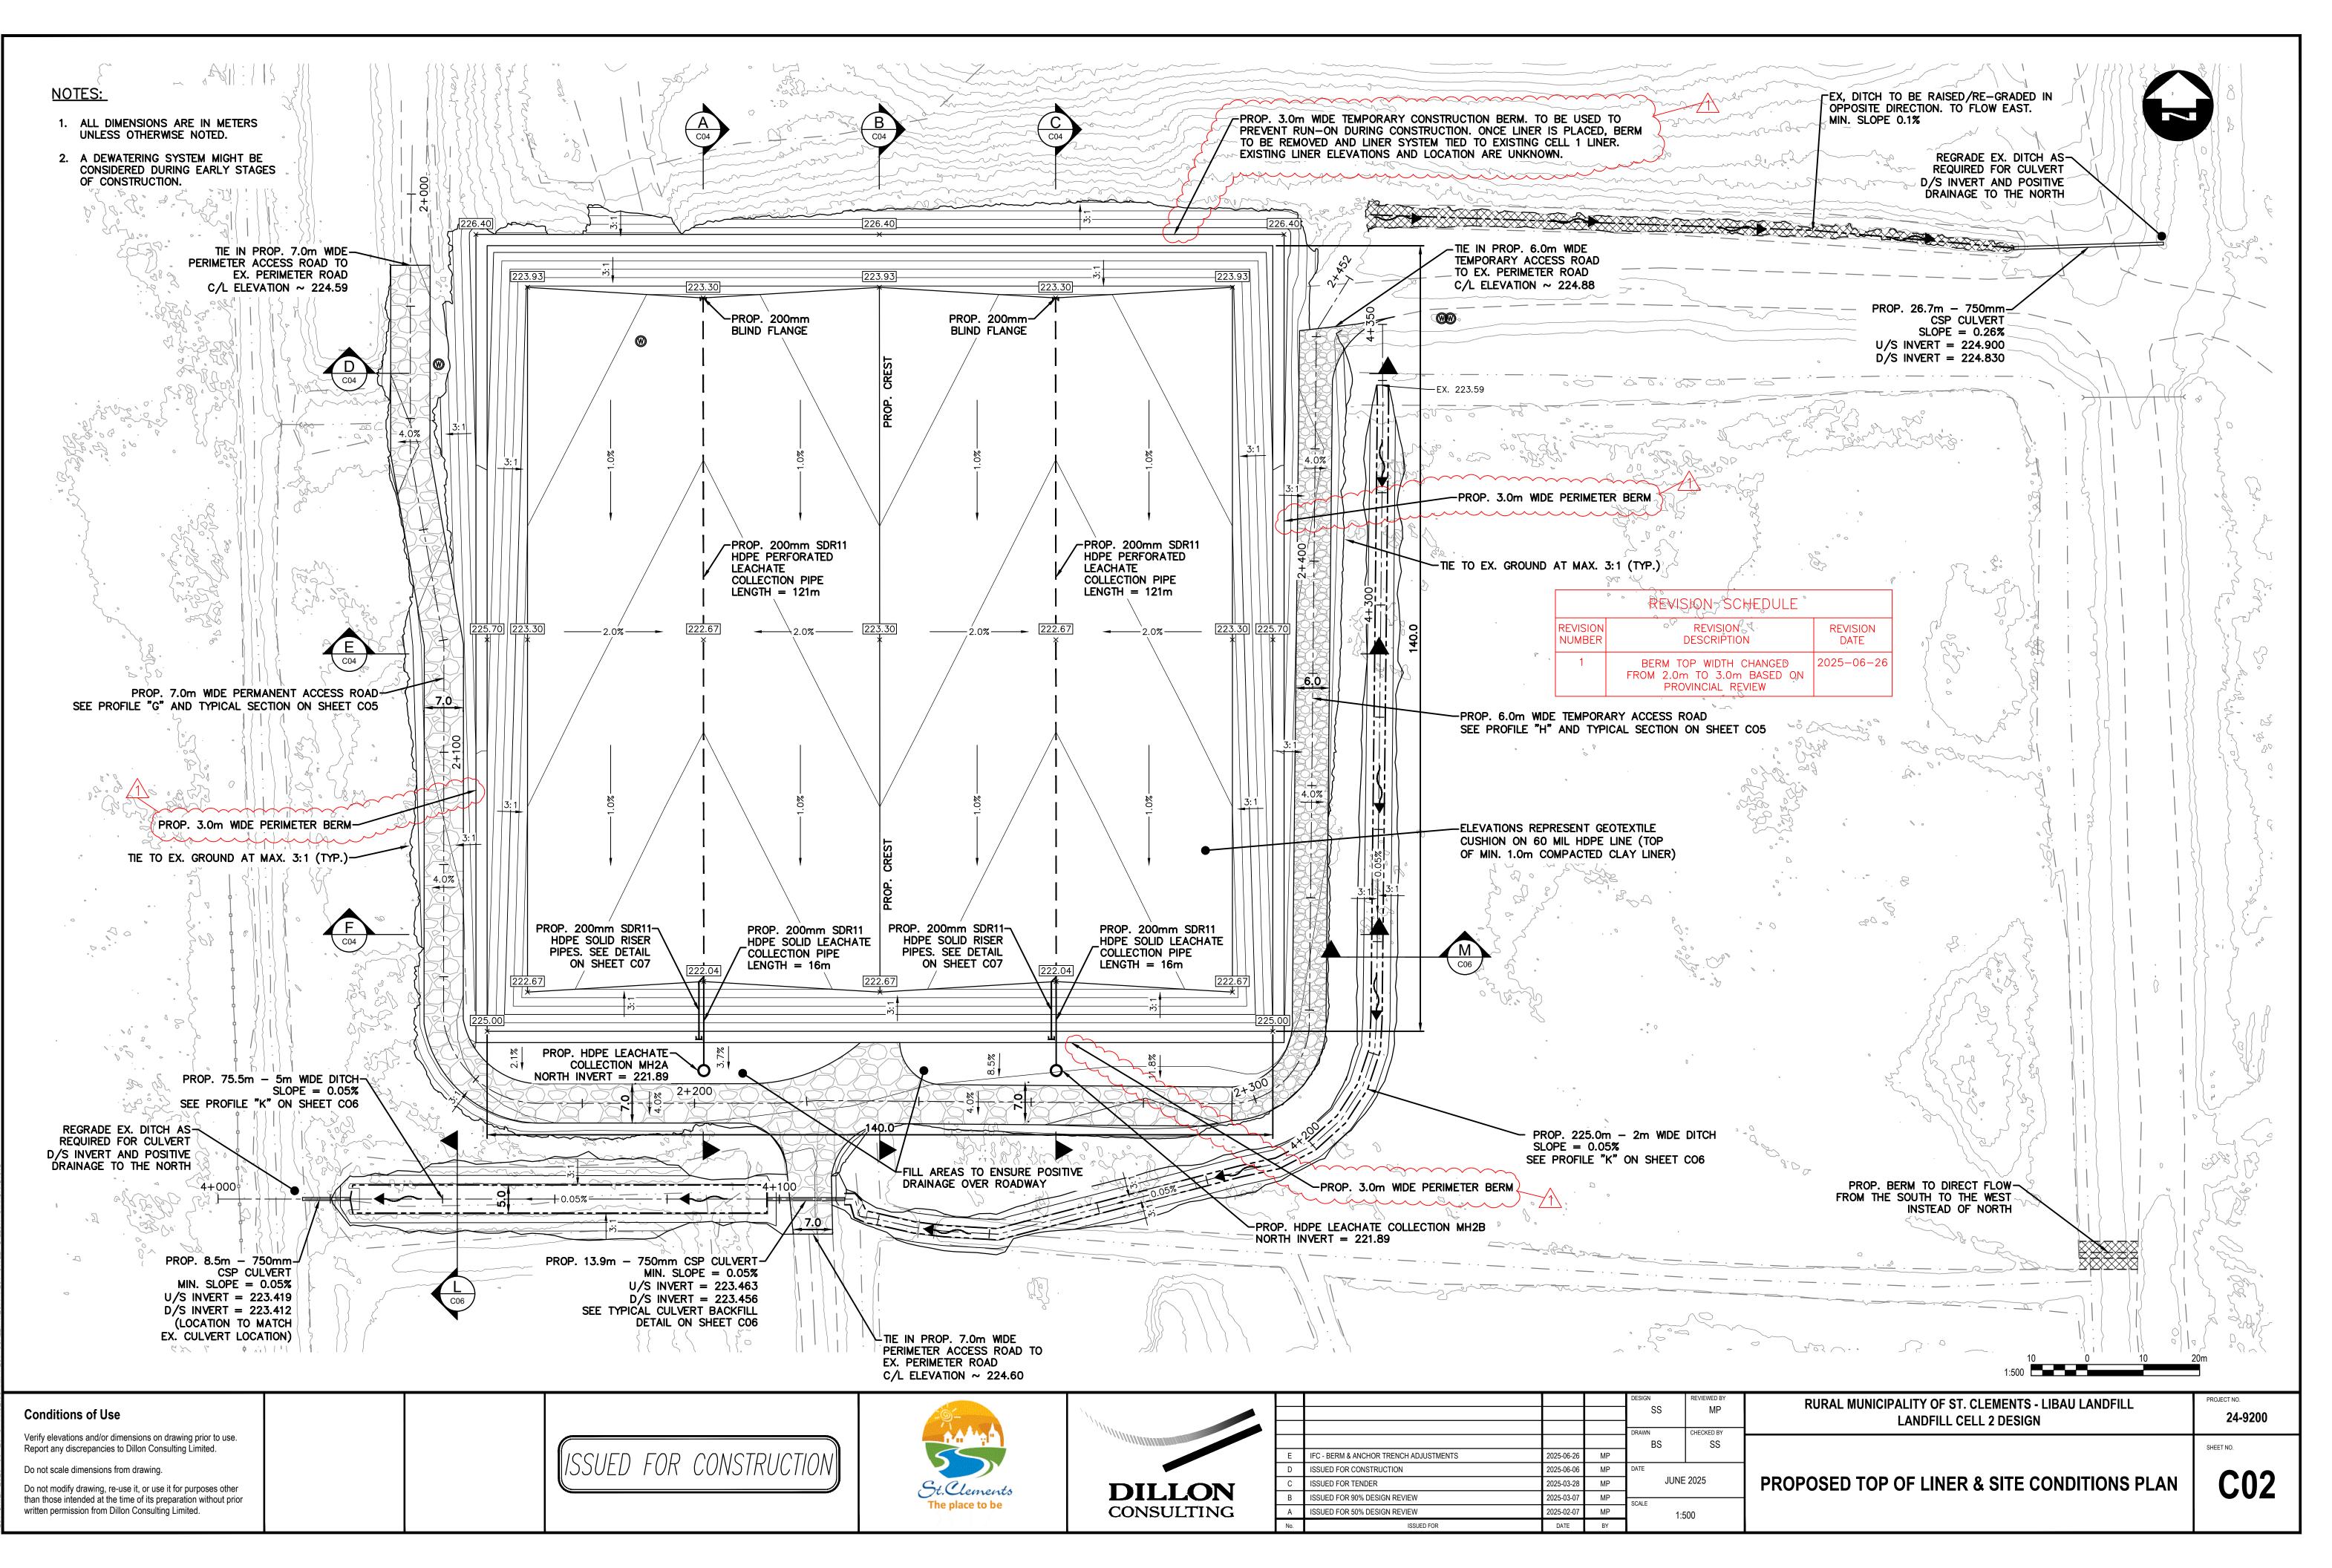

| REVISION SCHEDULE  |                                                                                                     |                  |  |  |
|--------------------|-----------------------------------------------------------------------------------------------------|------------------|--|--|
| REVISION<br>NUMBER | REVISION<br>DESCRIPTION                                                                             | REVISION<br>DATE |  |  |
| 1                  | BERM TOP WIDTH CHANGED<br>FROM 2.0m TO 3.0m BASED ON<br>PROVINCIAL REVIEW                           | 2025-06-26       |  |  |
| 2                  | ANCHOR TRENCH EXTENDED<br>HORIZONTALLY 1.0m &<br>CENTERED WITHIN BERM BASED<br>ON PROVINCIAL REVIEW | 2025-06-26       |  |  |