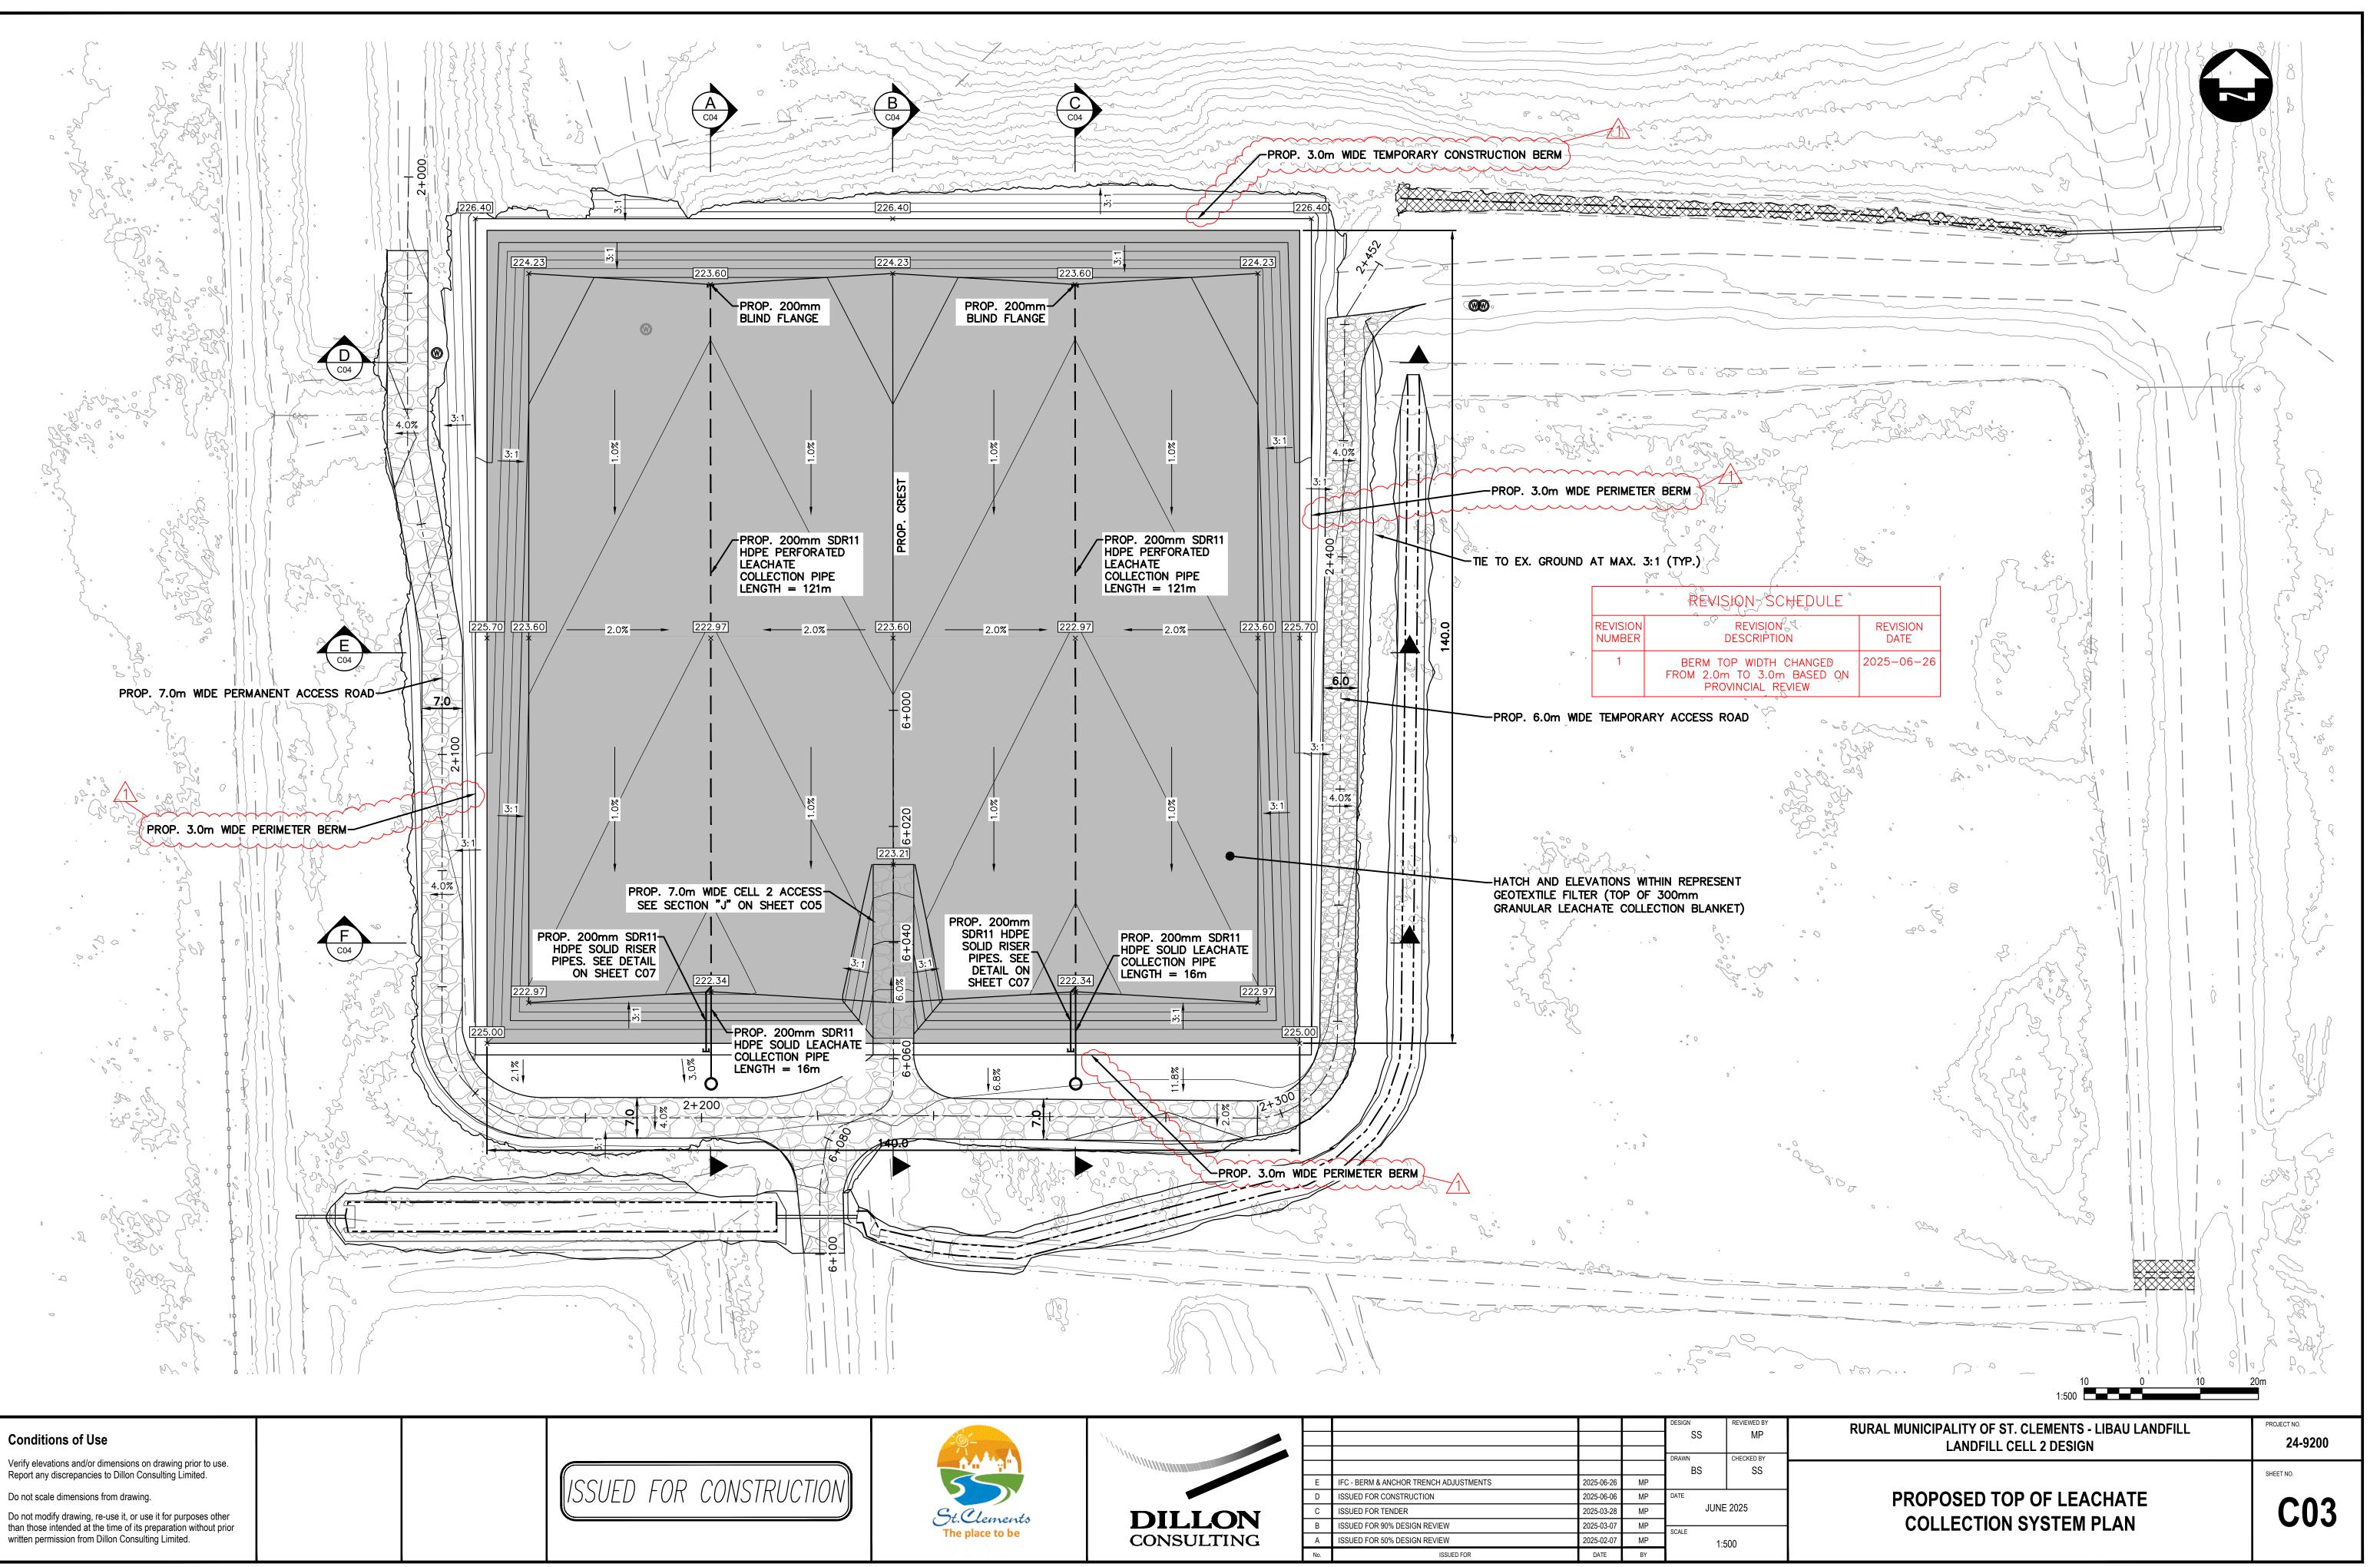

| DRAWING INDEX                                   |
|-------------------------------------------------|
| DESCRIPTION                                     |
| CIVIL                                           |
| COVER PAGE                                      |
| EXISTING CONDITIONS SITE PLAN                   |
| PROPOSED TOP OF LINER & SITE CONDITIONS PLAN    |
| PROPOSED TOP OF LEACHATE COLLECTION SYSTEM PLAN |
| LANDFILL CELL 2 SECTIONS                        |
| ROADWAY PROFILES & SECTIONS                     |
| STORMWATER DITCHING PROFILES & SECTIONS         |
| MISCELLANEOUS DETAILS                           |

| REVISION SCHEDULE  |                                                                                                     |                  |  |  |
|--------------------|-----------------------------------------------------------------------------------------------------|------------------|--|--|
| REVISION<br>NUMBER | REVISION<br>DESCRIPTION                                                                             | REVISION<br>DATE |  |  |
| 1                  | BERM TOP WIDTH CHANGED<br>FROM 2.0m TO 3.0m BASED ON<br>PROVINCIAL REVIEW                           | 2025-06-26       |  |  |
| 2                  | ANCHOR TRENCH EXTENDED<br>HORIZONTALLY 1.0m &<br>CENTERED WITHIN BERM BASED<br>ON PROVINCIAL REVIEW | 2025-06-26       |  |  |