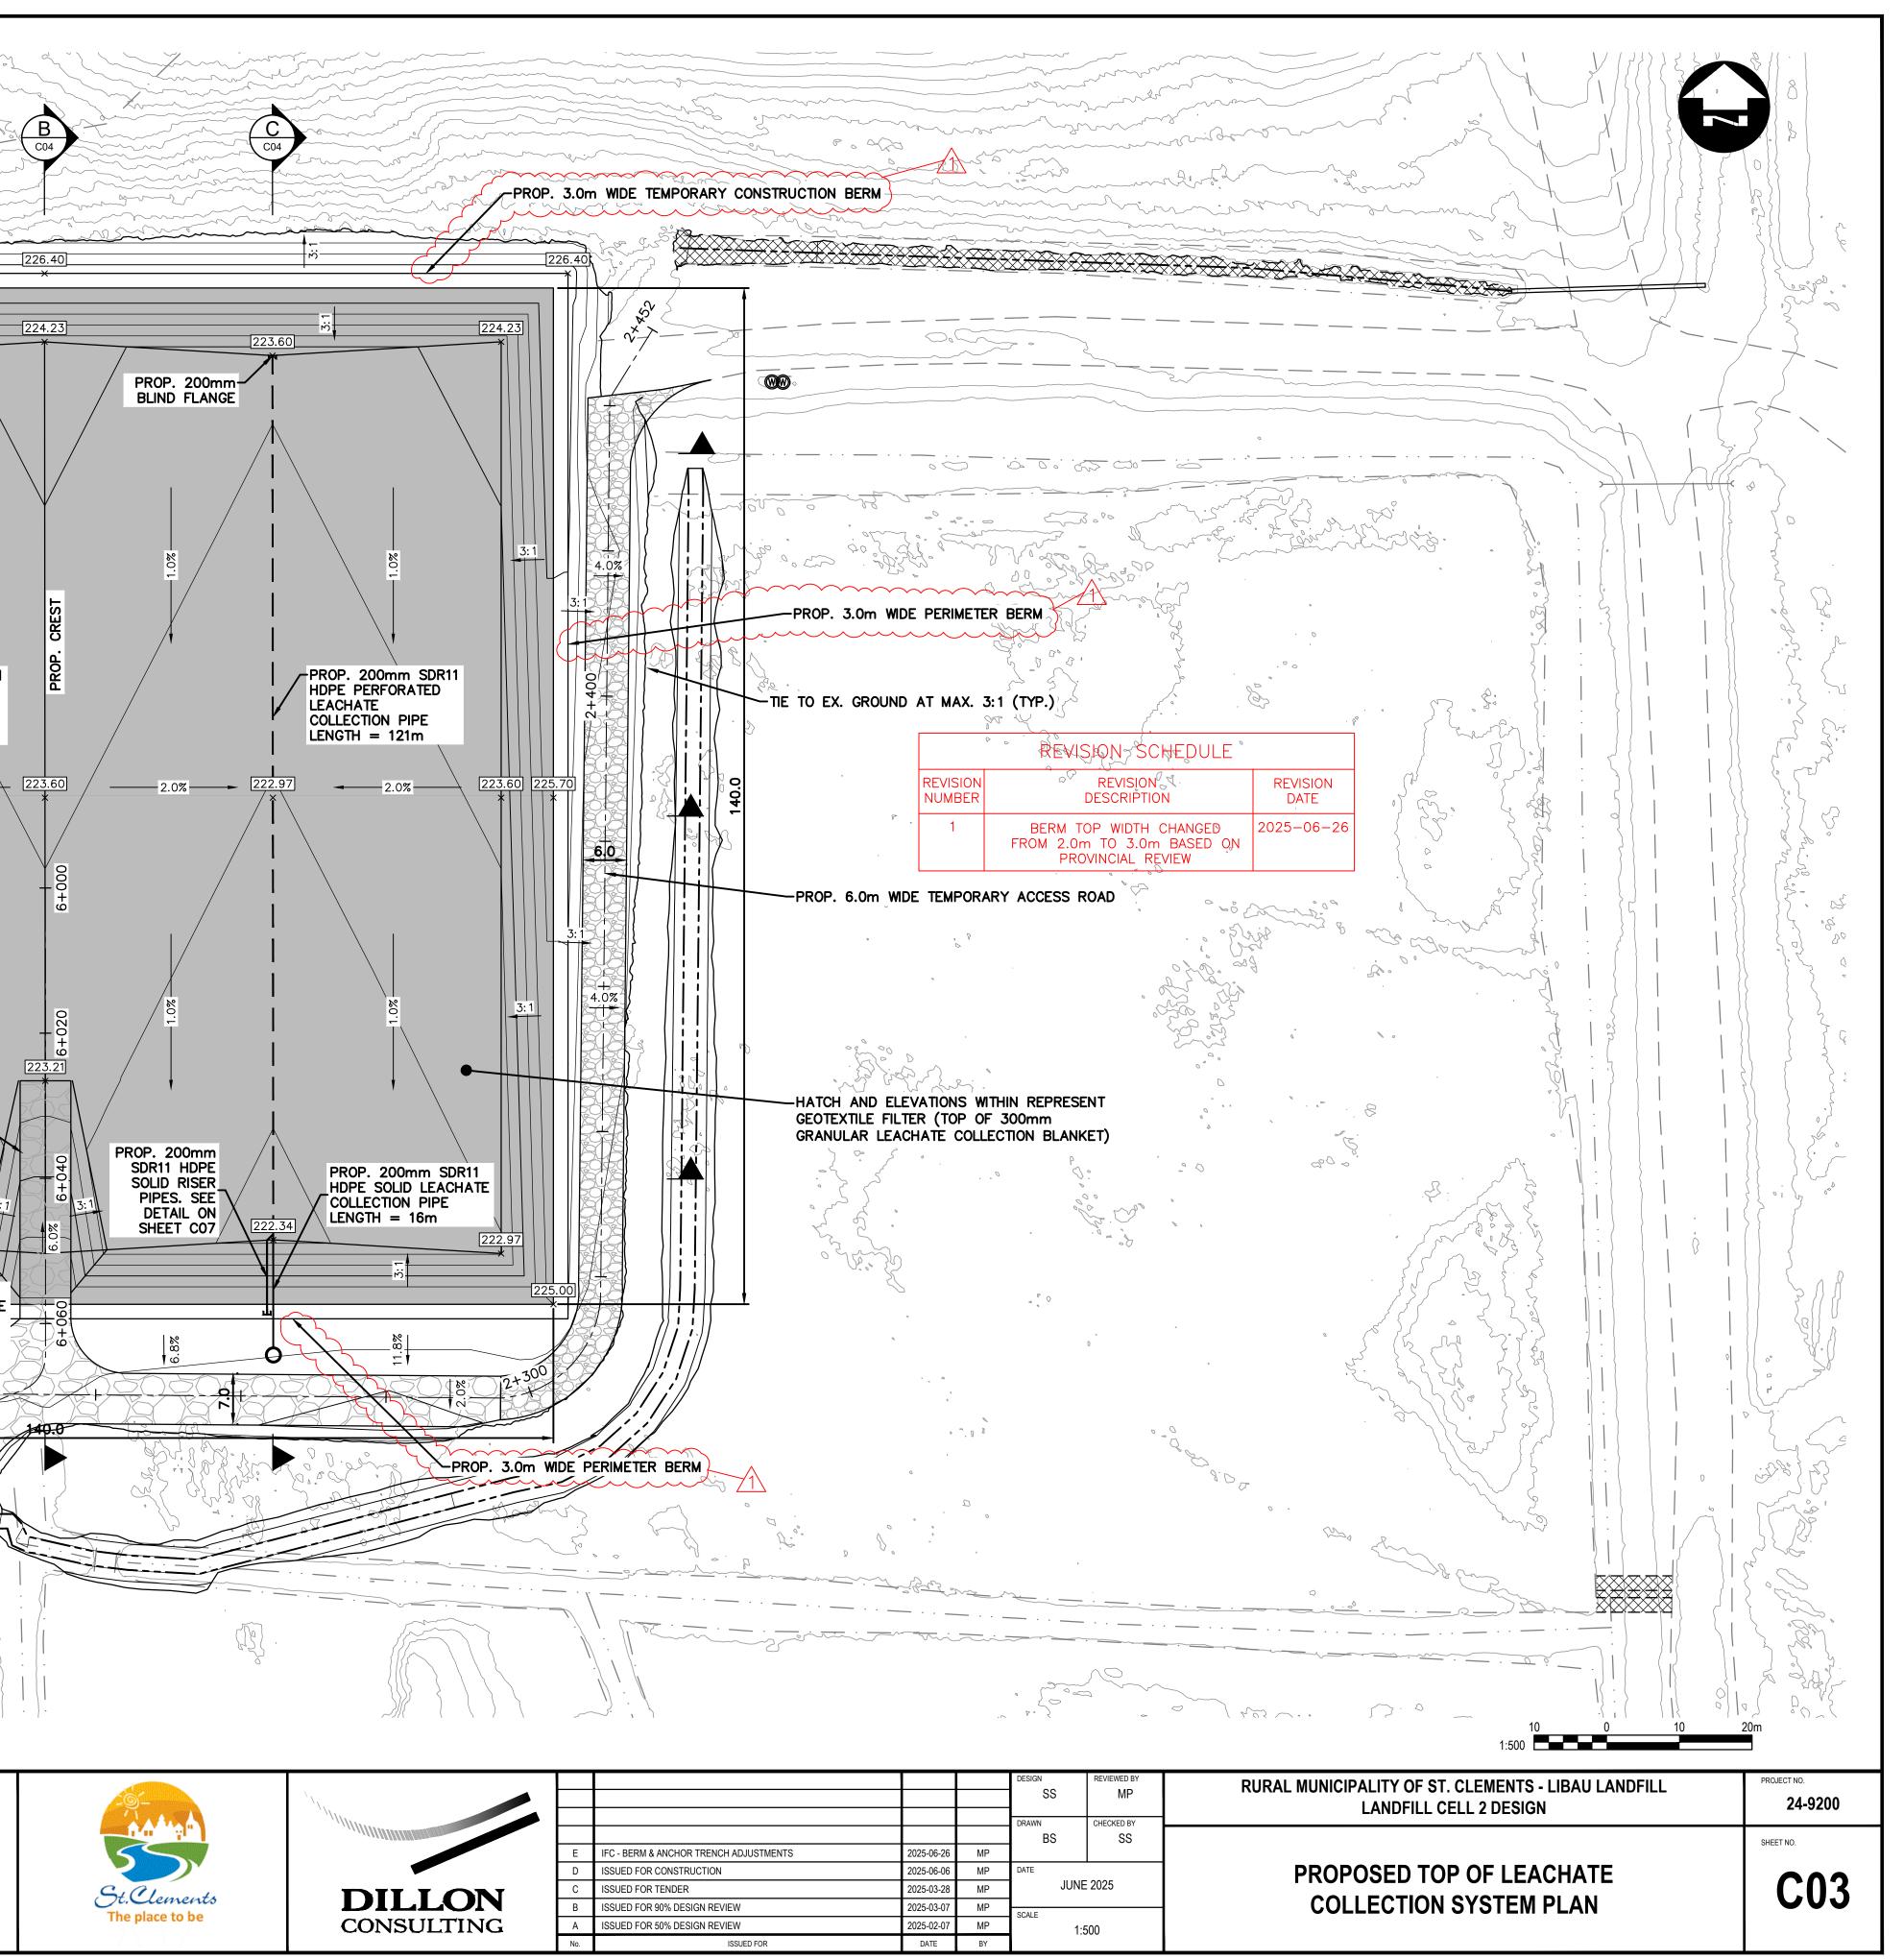

| REVISION SCHEDULE  |                                                                                                     |                  |  |  |
|--------------------|-----------------------------------------------------------------------------------------------------|------------------|--|--|
| REVISION<br>NUMBER | REVISION<br>DESCRIPTION                                                                             | REVISION<br>DATE |  |  |
| 1                  | BERM TOP WIDTH CHANGED<br>FROM 2.0m TO 3.0m BASED ON<br>PROVINCIAL REVIEW                           | 2025-06-26       |  |  |
| 2                  | ANCHOR TRENCH EXTENDED<br>HORIZONTALLY 1.0m &<br>CENTERED WITHIN BERM BASED<br>ON PROVINCIAL REVIEW | 2025-06-26       |  |  |