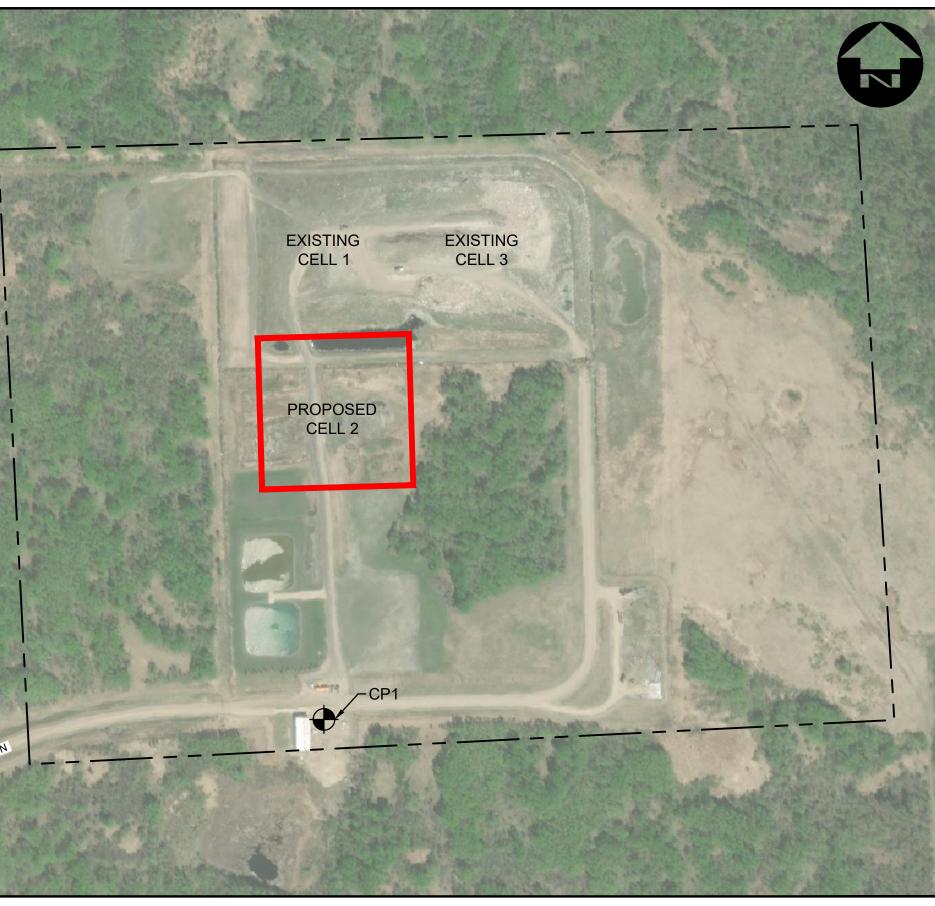

## RURAL MUNICIPALITY OF ST. CLEMENTS LIBAU LANDFILL - LANDFILL CELL 2 DESIGN REV E - IFC - BERM & ANCHOR TRENCH ADJUSTMENTS



PROJECT LOCATION PLAN





| DWG     |
|---------|
|         |
| C00     |
| C01     |
| C02     |
| C03     |
| C04     |
| C05     |
| C06     |
| <br>C07 |
|         |

SITE PLAN 1:3500

## DILLON PROJECT: 24-9200 DATE: JUNE 26, 2025

| BENCHMARKS   |             |               |                                              |  |
|--------------|-------------|---------------|----------------------------------------------|--|
| NORTHING (m) | EASTING (m) | ELEVATION (m) | DESCRIPTION                                  |  |
| 5575234.947  | 671644.420  | 225.347       | 10mm REBAR, OFF NORTHEAST CORNER OF BUILDING |  |

| DRAWING INDEX                                   |
|-------------------------------------------------|
| DESCRIPTION                                     |
| CIVIL