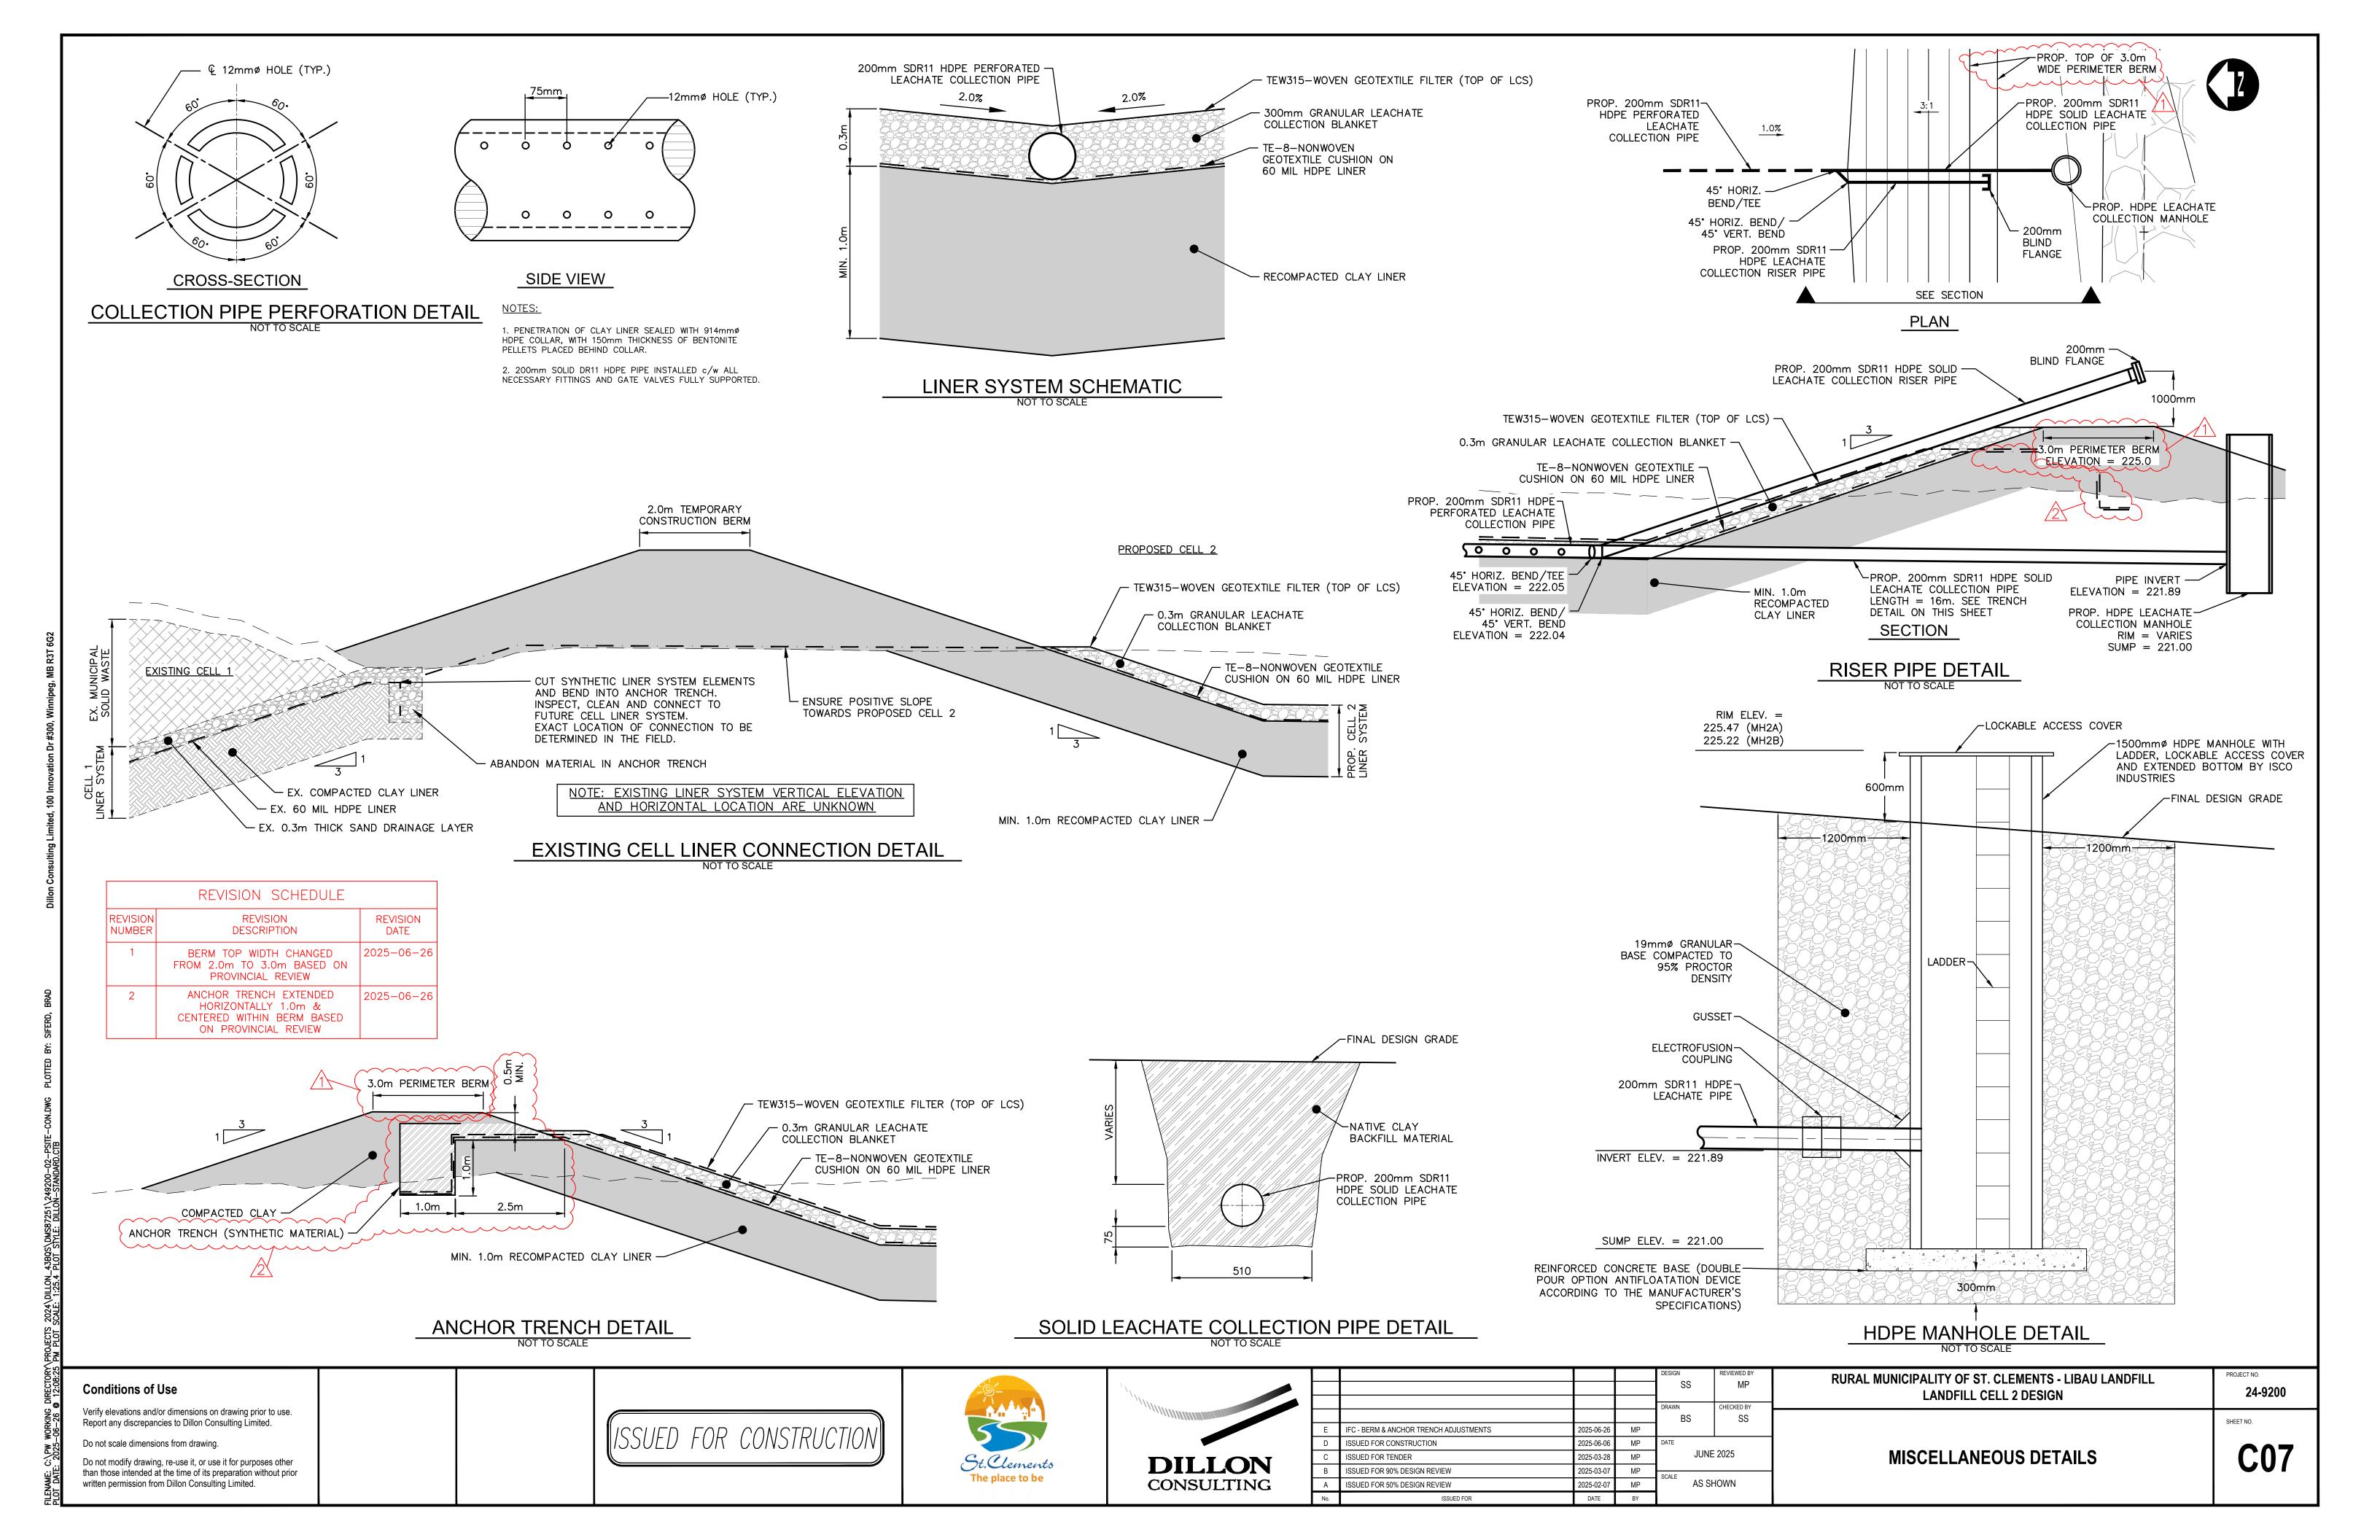

| REVISION SCHEDULE  |                                                                                                     |                  |  |  |
|--------------------|-----------------------------------------------------------------------------------------------------|------------------|--|--|
| REVISION<br>NUMBER | REVISION<br>DESCRIPTION                                                                             | REVISION<br>DATE |  |  |
| 1                  | BERM TOP WIDTH CHANGED<br>FROM 2.0m TO 3.0m BASED ON<br>PROVINCIAL REVIEW                           | 2025-06-26       |  |  |
| 2                  | ANCHOR TRENCH EXTENDED<br>HORIZONTALLY 1.0m &<br>CENTERED WITHIN BERM BASED<br>ON PROVINCIAL REVIEW | 2025-06-26       |  |  |