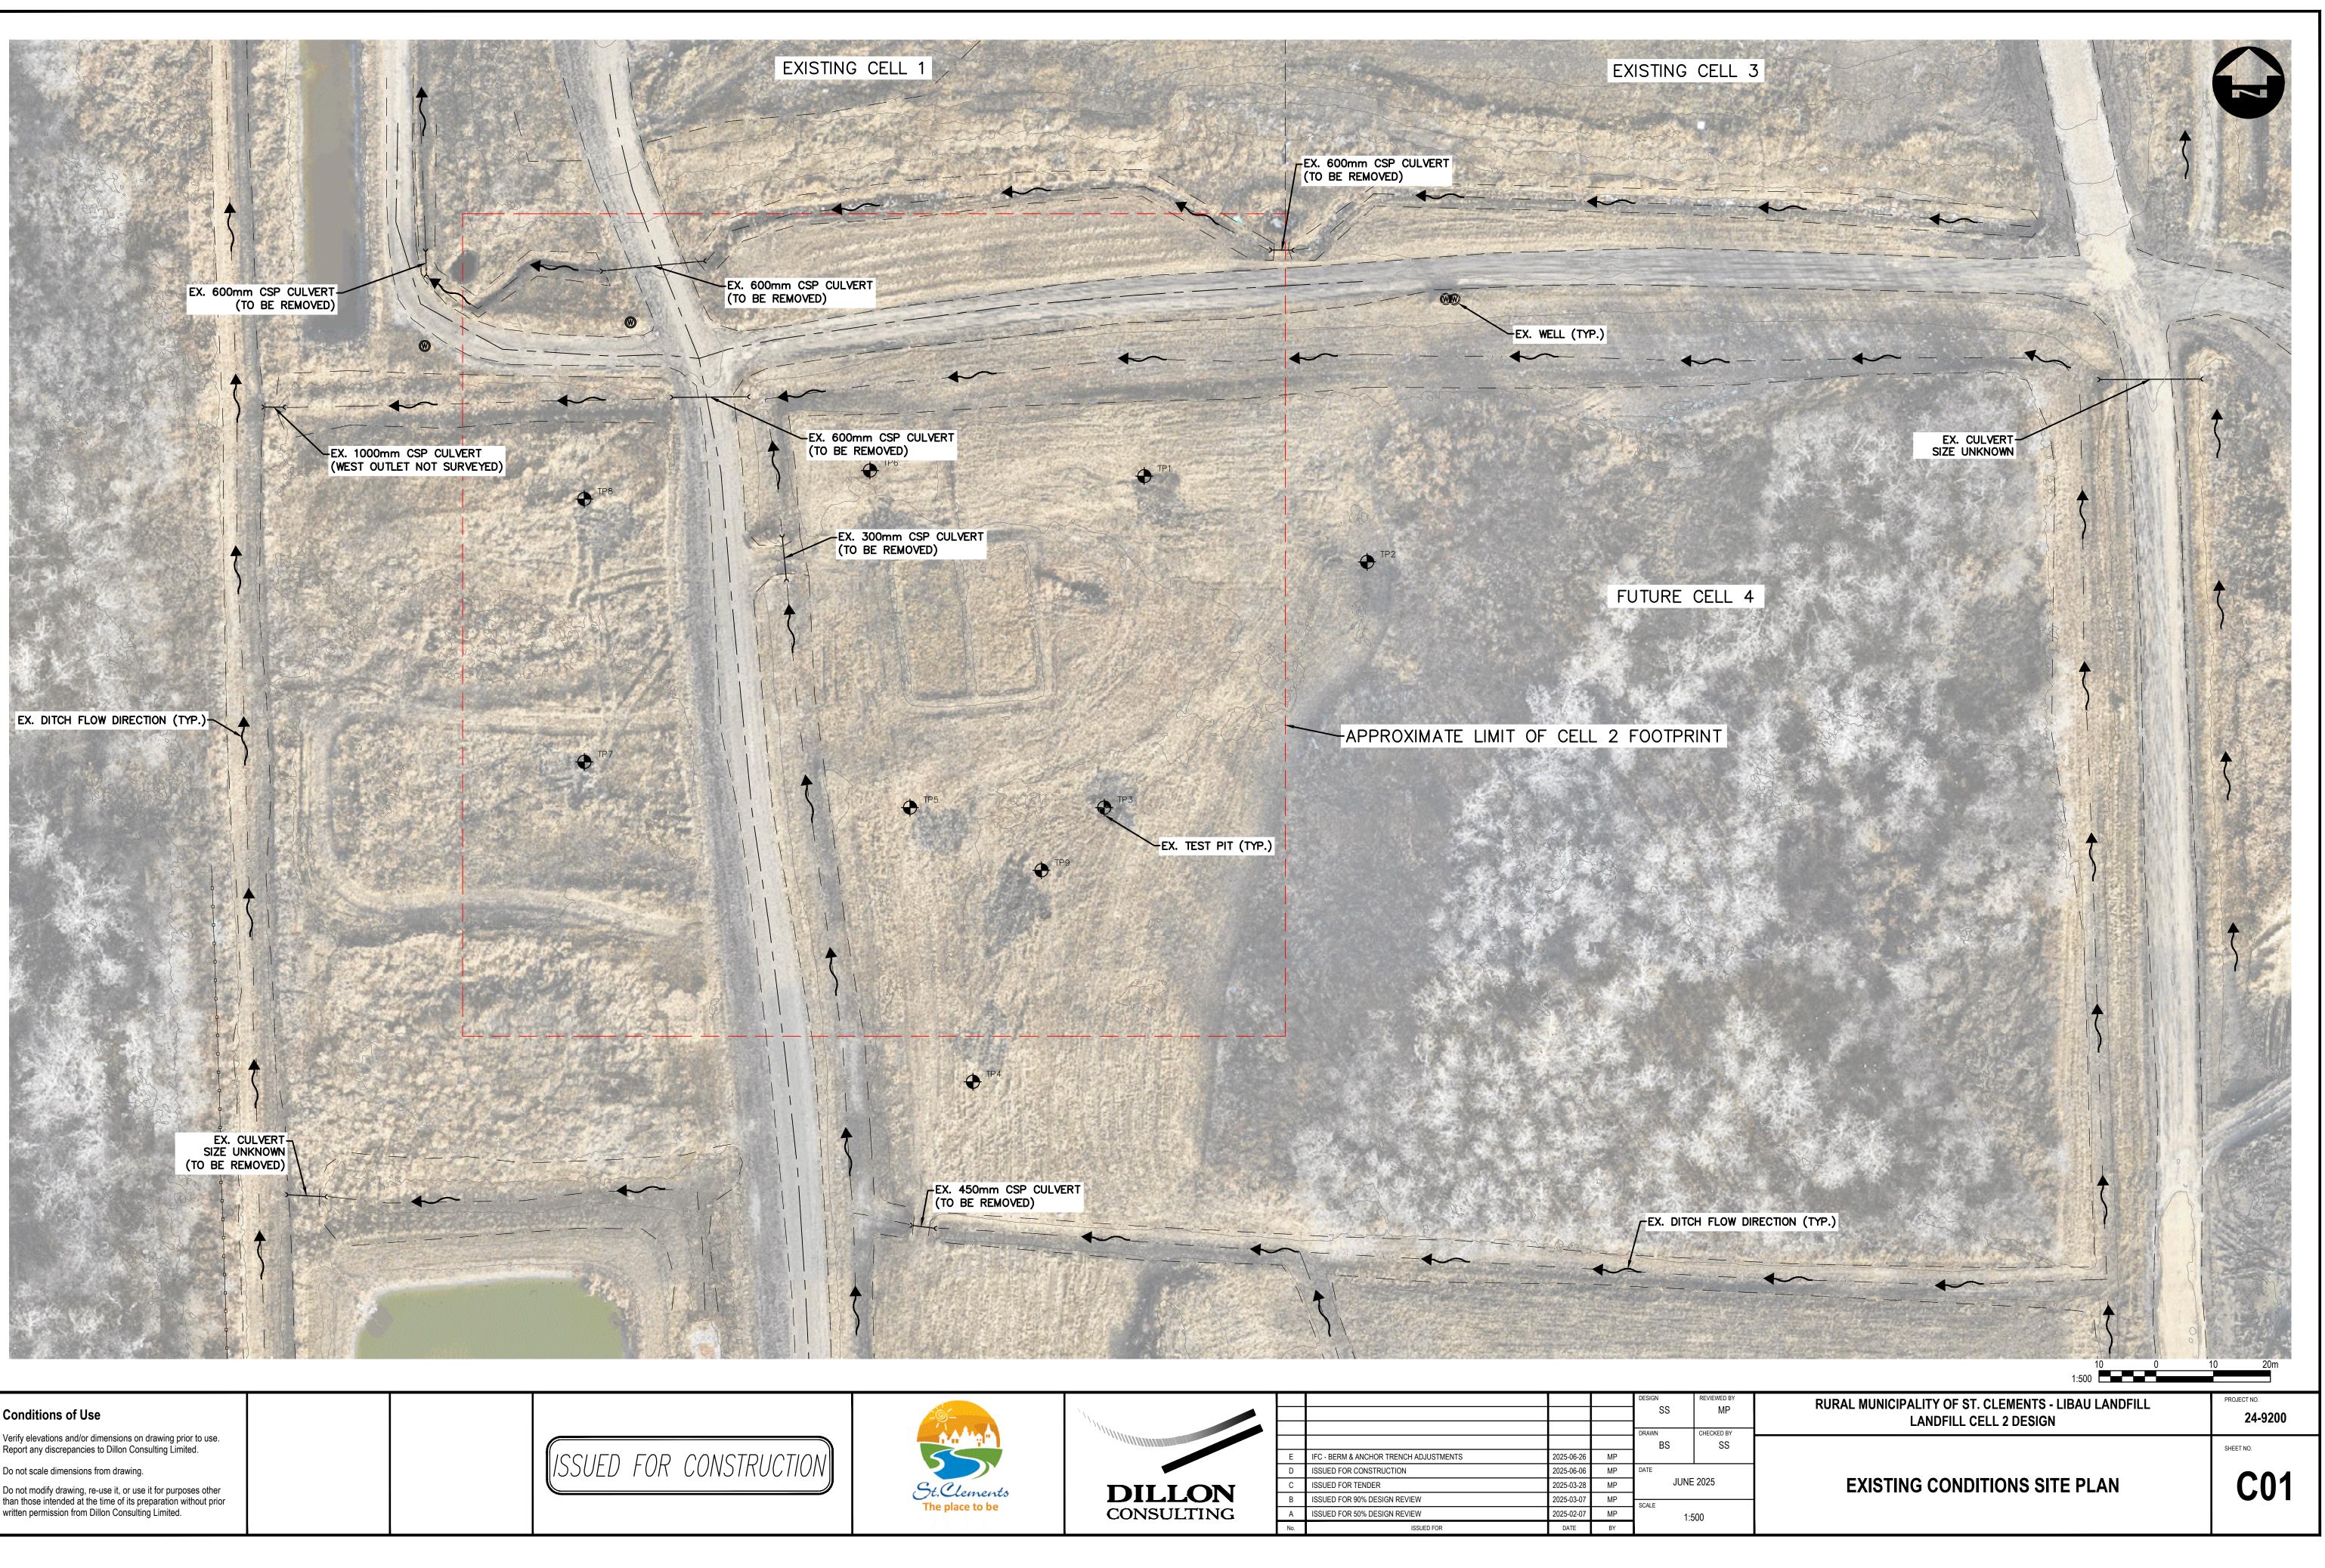

| DRAWING INDEX                                   |
|-------------------------------------------------|
| DESCRIPTION                                     |
| CIVIL                                           |
| COVER PAGE                                      |
| EXISTING CONDITIONS SITE PLAN                   |
| PROPOSED TOP OF LINER & SITE CONDITIONS PLAN    |
| PROPOSED TOP OF LEACHATE COLLECTION SYSTEM PLAN |
| LANDFILL CELL 2 SECTIONS                        |
| ROADWAY PROFILES & SECTIONS                     |
| STORMWATER DITCHING PROFILES & SECTIONS         |
| MISCELLANEOUS DETAILS                           |