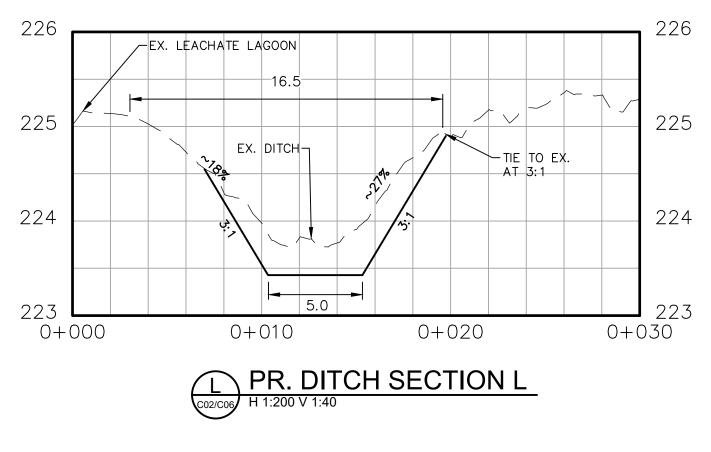

| о вү<br><b>IP</b> | RURAL MUNICIPALITY OF ST. CLEMENTS - LIBAU LANDFILL<br>LANDFILL CELL 2 DESIGN | PROJECT NO. <b>24-9200</b> |
|-------------------|-------------------------------------------------------------------------------|----------------------------|
| S                 | STORMWATER DITCHING PROFILE & SECTIONS                                        | sheet no.                  |