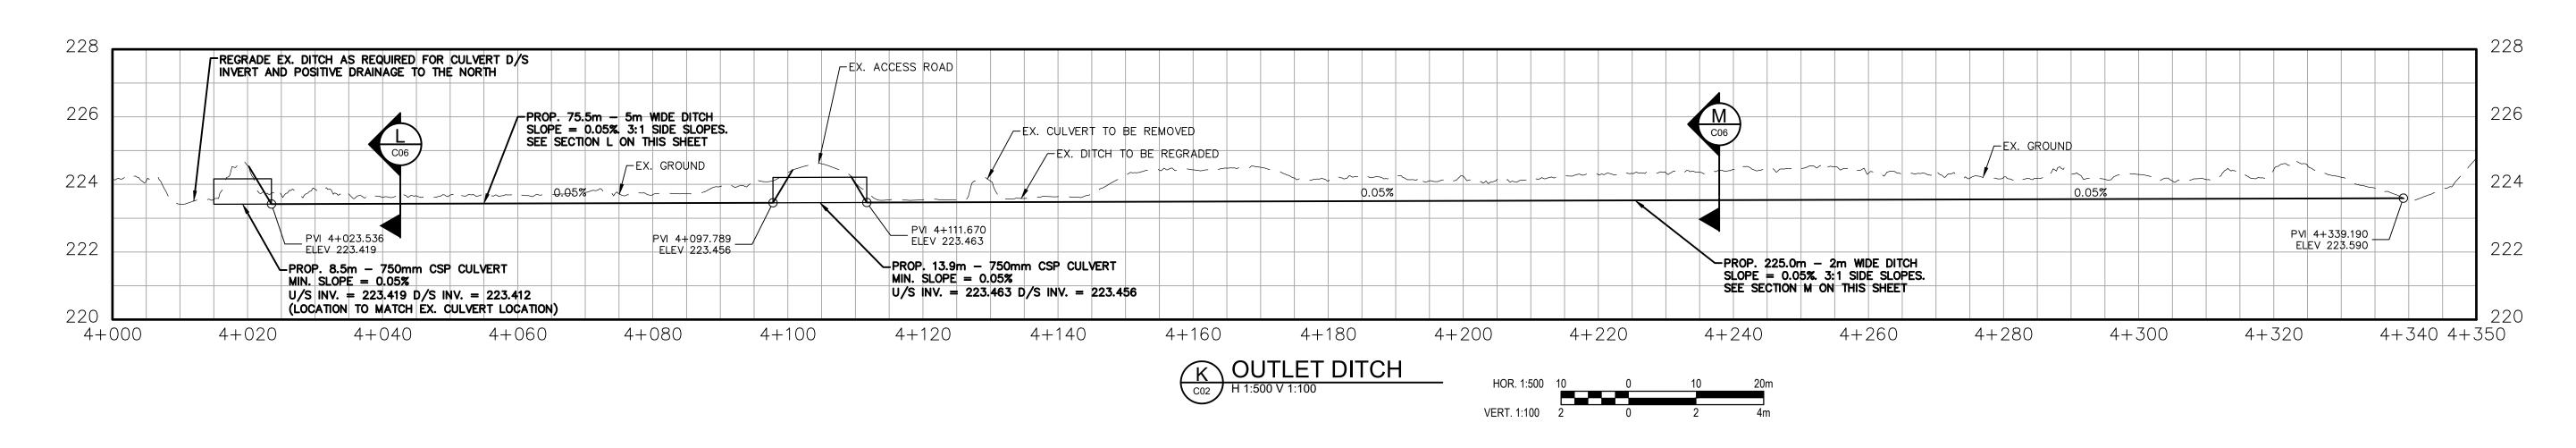

| о вү<br><b>IP</b> | RURAL MUNICIPALITY OF ST. CLEMENTS - LIBAU LANDFILL<br>LANDFILL CELL 2 DESIGN | PROJECT NO. <b>24-9200</b> |
|-------------------|-------------------------------------------------------------------------------|----------------------------|
| S                 | STORMWATER DITCHING PROFILE & SECTIONS                                        | sheet no.                  |