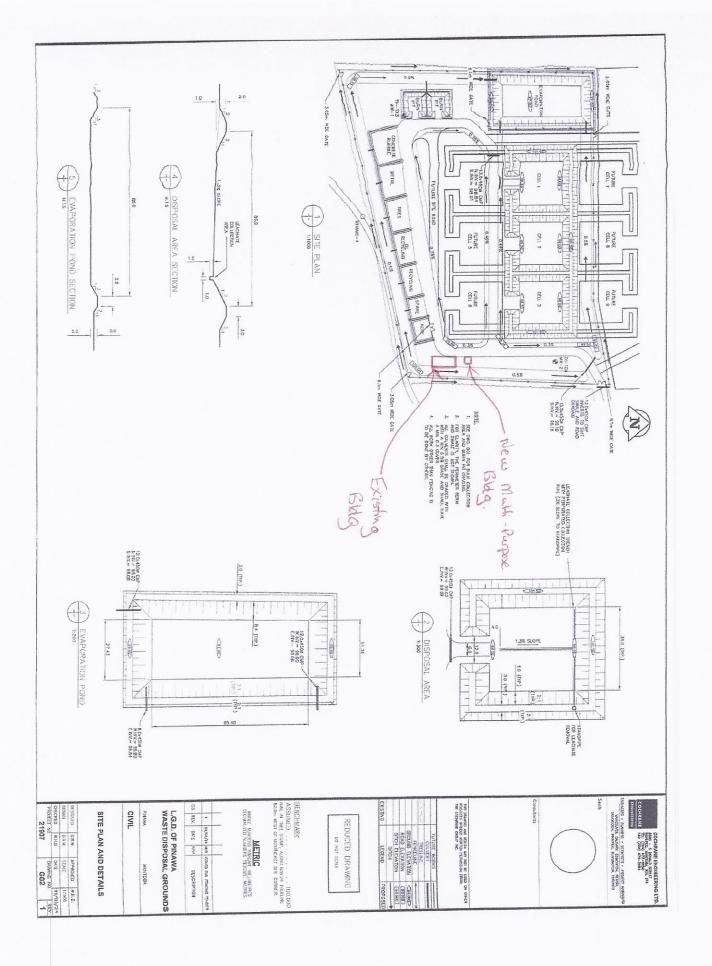

The Municipality of Pinawa is proposing to construct and operate a Full Service Household Hazardous Waste Depot (Depot) at the Pinawa Waste Disposal Facility located in the 13-14-11 EPM in the Rural Municipality of Pinawa. The location of the Depot within the overall waste management facility is illustrated on the accompanying sketch map.

## LGD of Pinawa HHW Storage Building

Notes:

- Pre-finished metal exterior

w/soffit + fascia + eaves trough

- Concrete thickened edge stab

as per Engineered drawings

- Not insulated

- Basic wiring/electrical package