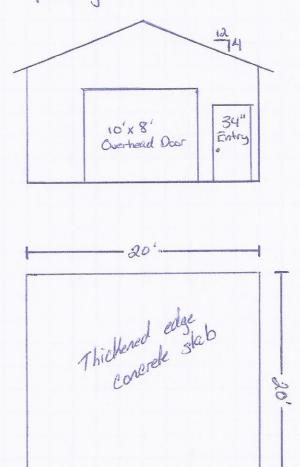

#### **PCB STORAGE SITE REGISTRATION**

| Operator Identification                                                                                                                                                                                                                                                  |
|--------------------------------------------------------------------------------------------------------------------------------------------------------------------------------------------------------------------------------------------------------------------------|
| Legal Name of Company:                                                                                                                                                                                                                                                   |
| Facility Description                                                                                                                                                                                                                                                     |
| <ol> <li>Inside storage</li></ol>                                                                                                                                                                                                                                        |
| 3) Storage building description (construction, size, type, exits, etc.):  20' by 20' wood framed building on a concrete slab.  10' by 8' overhead door and 34" man door  See attached also,                                                                              |
| 4) Storage area description (size, exits, location within building and precise location of waste, etc.):  Storage area will be in an isolated corner of the  20' by 20' storage building. Exits include overhead  door and man door.  See attached also.                 |
| 5) Storage area floor plan: include location of PCB waste, doors, windows, area dimensions, etc. (Attach to completed registration  6) Brief description of container storage method:  - 205 LITRE SINGLE STEEL DRUM  - SEPERATED FROM OTHER MATRIAL STORED AT THE DEPOT |

## LGD of Pinawa HHW Storage Building

Notes:

- Pre-finished metal exterior

w/soffit + fascia + eaves trough

- Concrete thickened edge stab

as per Engineered drawings

- Not insulated

- Basic wiring/electrical package