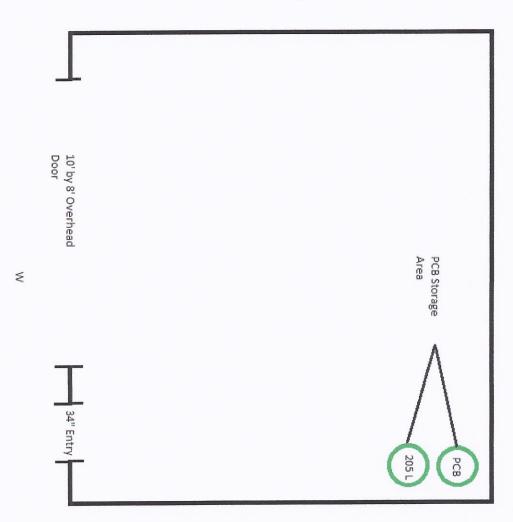

#### **PCB STORAGE SITE REGISTRATION**

| Operator Identification                                                                                                                                                                                                                                                  |
|--------------------------------------------------------------------------------------------------------------------------------------------------------------------------------------------------------------------------------------------------------------------------|
| Legal Name of Company:                                                                                                                                                                                                                                                   |
| Facility Description                                                                                                                                                                                                                                                     |
| <ol> <li>Inside storage</li></ol>                                                                                                                                                                                                                                        |
| 3) Storage building description (construction, size, type, exits, etc.):  20' by 20' wood framed building on a concrete slab.  10' by 8' overhead door and 34" man door  See attached also,                                                                              |
| 4) Storage area description (size, exits, location within building and precise location of waste, etc.):  Storage area will be in an isolated corner of the  20' by 20' storage building. Exits include overhead  door and man door.  See attached also.                 |
| 5) Storage area floor plan: include location of PCB waste, doors, windows, area dimensions, etc. (Attach to completed registration  6) Brief description of container storage method:  - 205 LITRE SINGLE STEEL DRUM  - SEPERATED FROM OTHER MATRIAL STORED AT THE DEPOT |

|                             | GHT BALLASTS ONLY THAT ARE INTACT AND STORED IN 205 LITRE STEEL DRUM ON A                                                                                                                                |
|-----------------------------|----------------------------------------------------------------------------------------------------------------------------------------------------------------------------------------------------------|
| WOODE                       | EN PALLET                                                                                                                                                                                                |
|                             | CIT IS AVAILABLE ON SITE                                                                                                                                                                                 |
| -ABSOR                      | BENT MATERIAL IS PLACED ON THE BOTTOM OF STORAGE DRUM                                                                                                                                                    |
|                             |                                                                                                                                                                                                          |
| 8) Brief de                 | escription of security and site monitoring:                                                                                                                                                              |
| STORA                       | GE BUILDING LOCKED                                                                                                                                                                                       |
|                             |                                                                                                                                                                                                          |
|                             |                                                                                                                                                                                                          |
|                             |                                                                                                                                                                                                          |
| 9) Brief de                 | escription of fire protection / detection system:                                                                                                                                                        |
|                             |                                                                                                                                                                                                          |
| FIRE EX                     | TINGUISHER                                                                                                                                                                                               |
|                             |                                                                                                                                                                                                          |
|                             |                                                                                                                                                                                                          |
|                             |                                                                                                                                                                                                          |
| 10) Other in                | nformation pertaining to safe and secure PCB storage:                                                                                                                                                    |
| NOT AP                      | PLICABLE                                                                                                                                                                                                 |
|                             |                                                                                                                                                                                                          |
|                             |                                                                                                                                                                                                          |
|                             |                                                                                                                                                                                                          |
|                             |                                                                                                                                                                                                          |
|                             |                                                                                                                                                                                                          |
|                             | Certification                                                                                                                                                                                            |
| I cortify that              |                                                                                                                                                                                                          |
| I certify that              | the information provided on this form is correct and complete.                                                                                                                                           |
| I certify that Signature of | the information provided on this form is correct and complete.                                                                                                                                           |
| Signature of Print Name     | the information provided on this form is correct and complete.  Contact Person with the Operation:  Date (dd/mm/yyyy): 04/05/3010  of Contact Person:  Andrew Toews Position/Title: Public Works Manager |
| Signature of Print Name     | the information provided on this form is correct and complete.                                                                                                                                           |
| Signature of Print Name     | the information provided on this form is correct and complete.  Contact Person with the Operation:  Date (dd/mm/yyyy): 04/05/2010  of Contact Person:  Andrew Toews Position/Title: Public Works Manager |