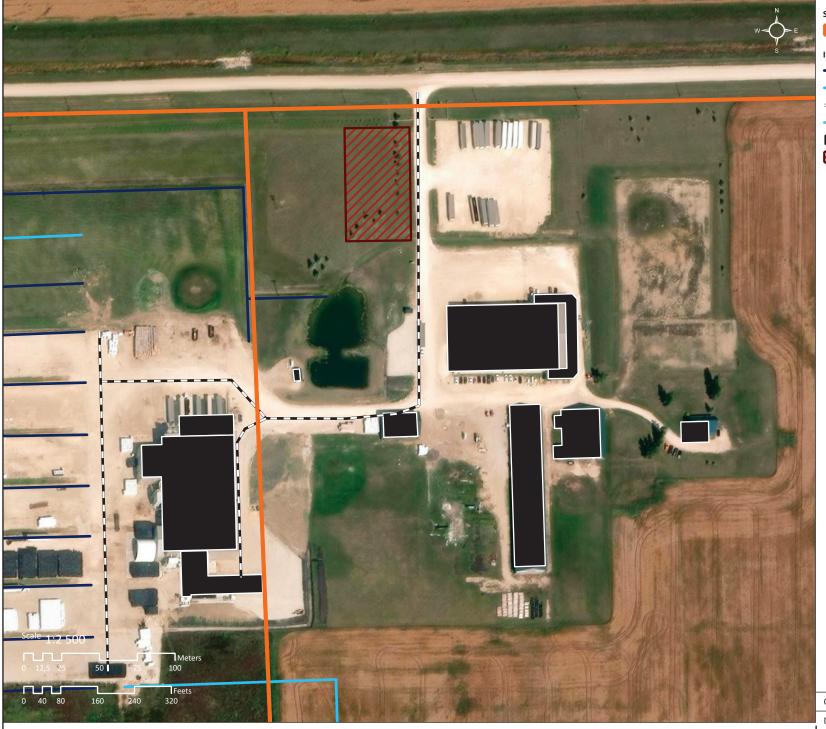

Following the introduction of loose peat in the processing operations (see NoA approved on August 17<sup>th</sup>, 2022), Berger is now storing the loose peat within walking floor on site rather than in a bunker. While this alteration brought a lot of positive results regarding dust and visual impacts of the operations, Berger is now in dire need of additional space to store the loose peat containers. As such, a new parking structure specifically for the trucks carrying the loose peat will be added directly to the west of the existing truck parking.

Attached, you will see a map of the parking localization. The parking will be built using the same methods as the existing roads, parkings and storage pads. The parking will be about 250 ft per 150 ft.

**submission of an** Environment Act Proposal Form (see "Information Bulletin – Environment Act Proposal Report Guidelines")

March 2024 NOA B-02

Site Boundaries

Site bouild

Berger's Property

Infrastructures

Drainage

Drainage (Planning)

Roa

Sedimentation Ponds

Existing Buildings

New Parking

 CARTOGRAPHE
 Pierre-Olivier Sauvageau

 DATE
 2025-01-10