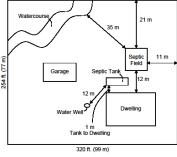

## Section 4: Setback Distances

| Horizontal Set-Back Distances (in feet) [see Section 1(1)(e) of Schedule A in regulation MR 83/2003] |                     |                         |  |
|------------------------------------------------------------------------------------------------------|---------------------|-------------------------|--|
| Distance from holding/septic tank to:                                                                |                     |                         |  |
| Nearest property boundary:                                                                           | Residence/building: | Nearest well or cistern |  |
| Watercourse:                                                                                         | Cut/embankment:     | Swimming pool:          |  |

#### Site Plan Diagram

The site plan must include the following information:

- 1. Property dimensions and boundaries, ground slope (%), driveway location
- 2. Location of the holding tank/septic tank and setback distances to the following:
  - Nearest property boundary 
     Nearest well or cistern 
     Watercourses
     Residence/buildings 
     Cuts/embankments 
     Swimming pool