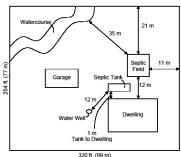

### Section 4: Setback Distances

| Horizontal Set-Back Distances (in metres) [see Section 1(1)(e) of Schedule A in regulation MR 83/2003] |                     |                         |  |  |  |
|--------------------------------------------------------------------------------------------------------|---------------------|-------------------------|--|--|--|
| Distance from holding/septic tank to:                                                                  |                     |                         |  |  |  |
| Nearest property boundary:                                                                             | Residence/building: | Nearest well or cistern |  |  |  |
| Watercourse:                                                                                           | Cut/embankment:     | Swimming pool:          |  |  |  |

### Site Plan Diagram

The site plan must include the following information:

- 1. Property dimensions and boundaries, ground slope (%), driveway location
- 2. Location of the holding tank/septic tank and setback distances to the following:
  - Nearest property boundary
     Nearest well or cistern
     Watercourses
     Residence/buildings
     Cuts/embankments
     Swimming pool