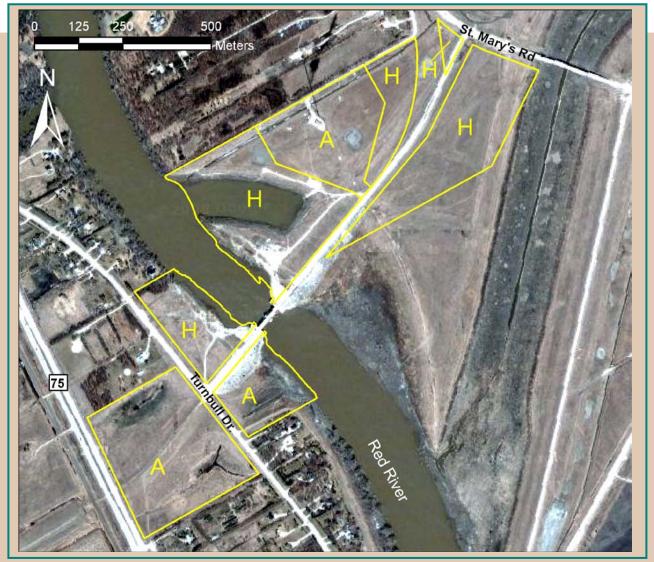

## **Land Use Categories**

## Heritage (H)\*

**Size: 31.79 ha or 56% of the park.** 

- Provides viewing opportunities that overlook the Floodway gate and diversion channel.
- Accommodates multi-season recreational day use activities such as tobogganing and fishing

## Access (A)

Size: 24.54 ha or 44% of the park.

- Accommodates a communication tower and future Hydro transmission lines.
- Provides excavation material for sealing off the Z-Dyke at Pembina Highway.

<sup>\*</sup>Contributes to Manitoba's network of protected areas.