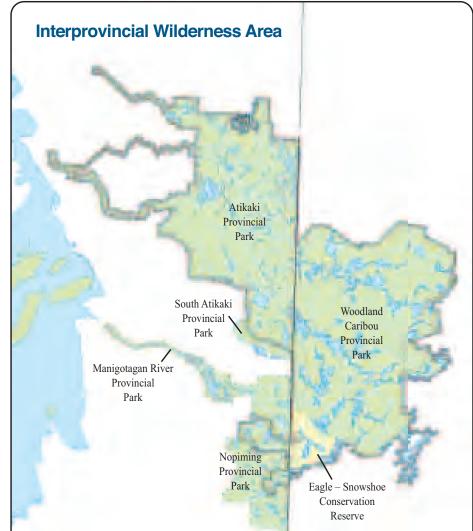

Twp 35 Magnusson Lake ₹ Loeppy Lake Twp 33 Kinawpekanope Lake Twp 32 Twp 31 Twp 30 Twp 29 Lake ( S Twp 28 Twp 27 Cairine Sland 20 months Hecla / Grindstone **Provincial Park** Island ... Twp 26 Little Punk Island Gull Harbour Twp 25 Island Twp 24 Manigotagan River Provincial Park Twp 23 MANITOBA