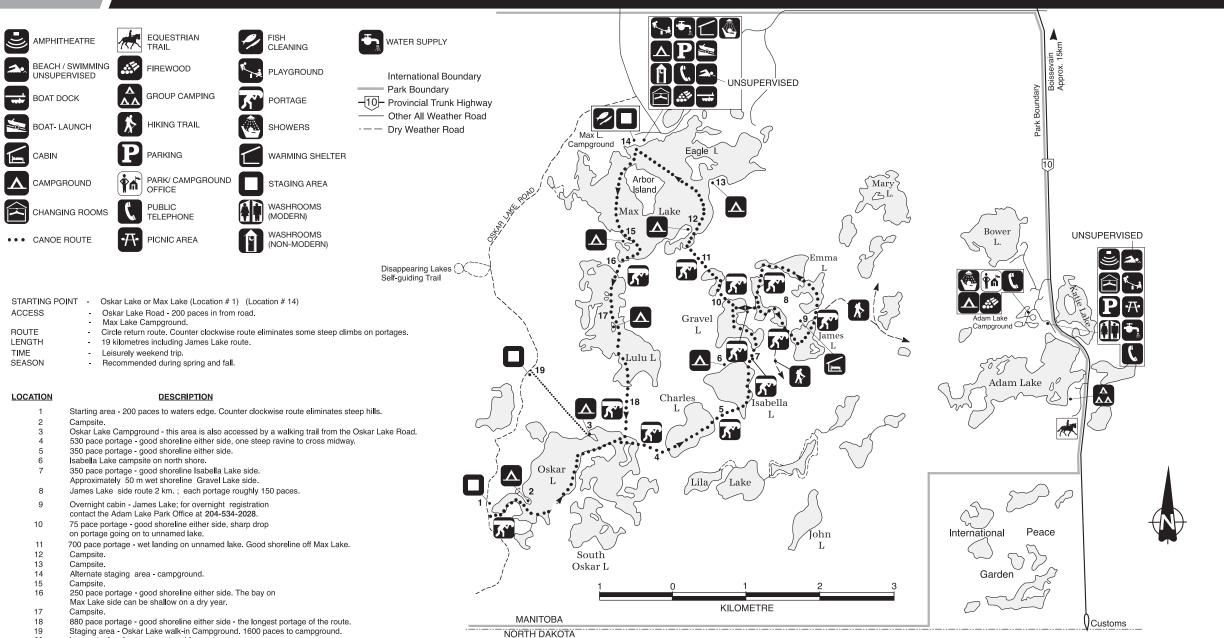

## **Summer Recreation Trails**

### Hiking Trail Distances From Adam Lake Parking Area-Return

James Lake Trail

O Orange 15 km

Adam Lake Trail

G Green 10 km

Bower Lake Trail Y Yellow 9 km

Intermediate Trail B Blue

# Equestrian Trail Distances

John Lake Trail G Green 17 km

Vista Trail O Orange 5 km

Shoofly Trail Purple 3 km

### NORTH I

CABIN

000 EQUESTRIAN TRAIL

FITNESS TRAIL 1800m

#### --- HIKING TRAIL

WATER SUPPLY

Note: For OvernightCabin Registration At James Lake Contact The Boissevain Park Office ... 204-534-2028

#### NOTE:

- For more information call 1-800-214-6497 (204-945-6784 in Winnipeg) or visit our website: www.manitobaparks.com
- $\cdot$  IN CASE OF EMERGENCY CALL 911

Low water level may present problems at some portages.

### Oskar Lake Canoe Route