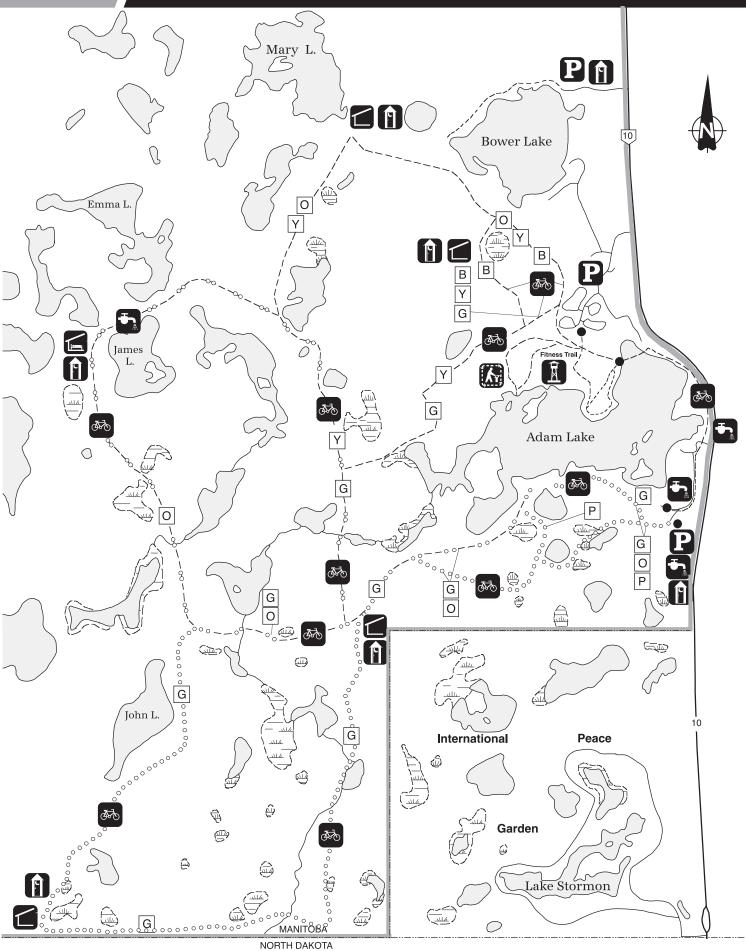

### Hiking Trail Distances From Adam Lake Parking Area-Return

James Lake Trail

O Orange 15 km

Adam Lake Trail

G Green 10 km

Bower Lake Trail Y Yellow 9 km

Intermediate Trail B Blue

# Equestrian Trail Distances

John Lake Trail G Green 17 km

Vista Trail O Orange 5 km

Shoofly Trail Purple 3 km

### NORTH I

CABIN

000 EQUESTRIAN TRAIL

FITNESS TRAIL 1800m

#### --- HIKING TRAIL

WATER SUPPLY

Note: For OvernightCabin Registration At James Lake Contact The Boissevain Park Office ... 204-534-2028

#### NOTE:

- For more information call 1-800-214-6497 (204-945-6784 in Winnipeg) or visit our website: www.manitobaparks.com
- $\cdot$  IN CASE OF EMERGENCY CALL 911

Low water level may present problems at some portages.