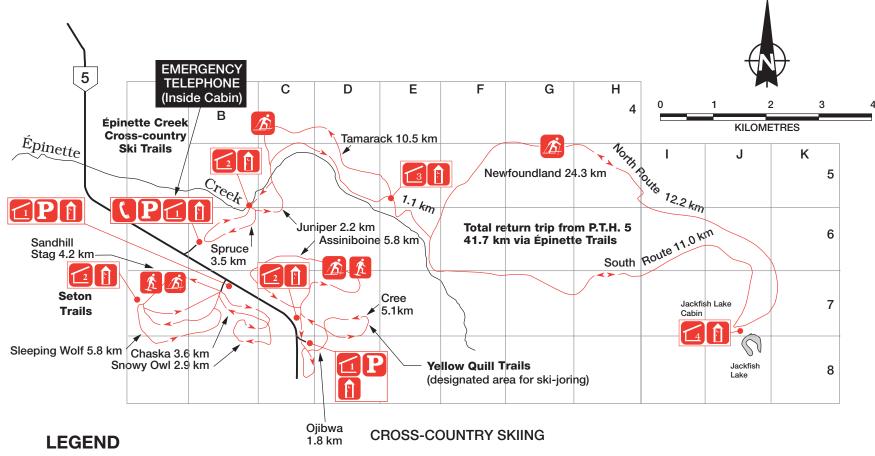

# Spruce Woods Winter Trails

CROSS-COUNTRY SKI TRAILS

SNOWSHOE TRAIL

**PARKING** 

**TELEPHONE** 

WARMING SHELTER

WASHROOM - NON MODERN

Overnight camping at the Jackfish Lake Cabin is by reservation only. Reservations may be made by phoning 204-834-8800 during regular office hours beginning October 1st. Exclusive use of the cabin is not guaranteed as this is an emergency cabin.

For information call the Sustainable Development office in Carberry (204-834-8800) or write to Sustainable Development, P.O. Box 900, Carberry, Manitoba R0K 0H0. Park Vehicle Permits are required year round in Manitoba Provincial Parks.