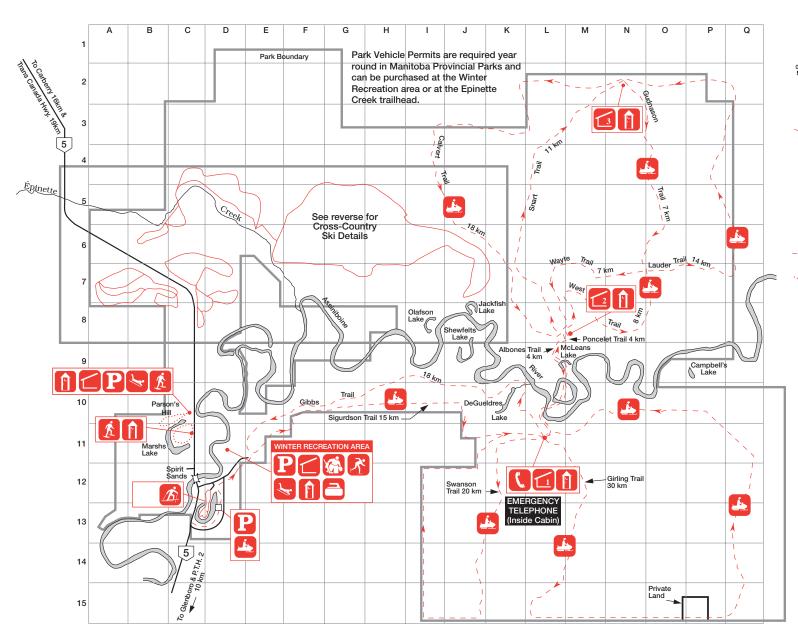

## Spruce Woods Winter Activities

#### **LEGEND**

CROSS-COUNTRY SKI TRAILS

CURLING

HOCKEY RINK

ICE SKATING

PARKING

SNOWMOBILE TRAIL

SNOWSHOE TRAIL

TELEPHONE

TOBOGGANING

WARMING SHELTER

WASHROOM - NON MODERN

PRIVATE LAND EXCLUDED FROM PARK

### NOTE

The snowmobile trails and several oxbow lakes in Spruce Woods Provincial Park have been named in honour of landowners who farmed this area before the park was created in 1960. The pioneers and farmers that settled here are an important part of the cultural heritage of Spruce Woods.

Snowmobilers should excercise caution at the river crossing during late fall and late winter when ice conditions may be unsafe. Please observe signs on the condition of the river crossing.

All snowmobile trails in Spruce Woods Provincial Park are designated SnoFund Trails. Please ensure each snowmobile has a valid SnoPass. All snowmobile trails are one way travel only.

For more information call 1-800-214-6497 (204-945-6784 in Winnipeg) or visit our website: www.manitobaparks.com

• IN CASE OF EMERGENCY CALL 911