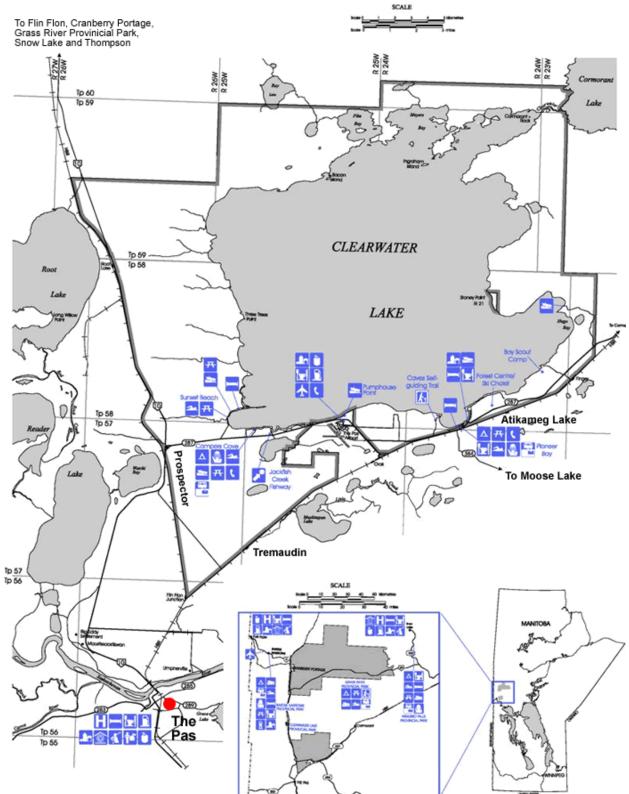

## **Clearwater Lake Provincial Park**

| Distance Guide (km)                                               |            |                 |                  |         |                                |           |                                                         |                    |
|-------------------------------------------------------------------|------------|-----------------|------------------|---------|--------------------------------|-----------|---------------------------------------------------------|--------------------|
| The<br>Pas                                                        | 18         | 22              | 23               | 28      | 36                             | 75        |                                                         |                    |
|                                                                   | Prospector | 4               | 5                | 10      | 18                             | 57        | Sondoor and East                                        | Wee                |
|                                                                   |            | Sunset<br>Beach | 3                | 8       | 16                             | 55        | Services and Facil<br>Accommodation/Lodge               |                    |
|                                                                   |            |                 | Camper's<br>Cove | 5       | 13                             | 52        | Airport<br>Boat Launch<br>Campground<br>District Office |                    |
|                                                                   |            |                 |                  | Airport | 8                              | 47        |                                                         | <br>∳a*            |
|                                                                   |            |                 |                  |         | Pioneer 39 Gazoline<br>Bay Got |           | Gasoline                                                |                    |
| Example: The Pas to Camper's Cove = 23 km                         |            |                 |                  |         |                                | Cormorant | Groceries                                               |                    |
|                                                                   |            |                 |                  |         |                                |           | Museum                                                  | $\overline{\odot}$ |
| Legend                                                            |            |                 |                  |         |                                |           | Picnic Site                                             | Ŧ                  |
| Park Boundary                                                     |            |                 |                  |         |                                |           | Propane                                                 | Ľ                  |
| Provincial Trunk Highway                                          |            |                 |                  | -       |                                |           | Point of Interest                                       |                    |
| Provincial Roads -289                                             |            |                 |                  | -       |                                |           | Restaurani/Food Service                                 | P                  |
| Other Roads                                                       |            |                 |                  | -       |                                |           | Self-guiding Trall                                      |                    |
| Railway, HBR                                                      |            |                 |                  |         |                                |           | Showers                                                 |                    |
| (Hudson Bay Railway)                                              |            |                 |                  | -       |                                |           | Telephone (Pay Phone)                                   | ٤                  |
|                                                                   |            |                 |                  |         |                                |           | Trailer Sanitary Station                                | 2                  |
| Caution to all Packacuntry Usarry This park man is to be used for |            |                 |                  |         |                                |           | Unsupervised Beach                                      | 20                 |

Viewing Tower

Â

**Caution to all Backcountry Users:** This park map is to be used for general information only. *It is not a topographical or navigational map.* Because of the changing nature of the backcountry this map should be referred to only in conjunction with topographical and/or navigational maps, up-to-date aerial photographs, field markers and other available data. Please consult with local Natural Resource Officers for exact up-to-date information.